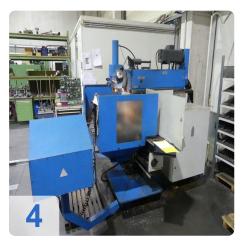

### Description

Due to its size and strongly scripted construction, this CNC path-controlled milling machine is the big power pack of the AVIA milling machine series. The large traverse paths as well as the high table load offer all possibilities to easily machine even large and heavy workpieces with more complex shapes.

## **Dimensions and Weight:**

Height: 2.000 mm Width: 2.500 mm Length: 3.000 mm Weight: 3.000 kg