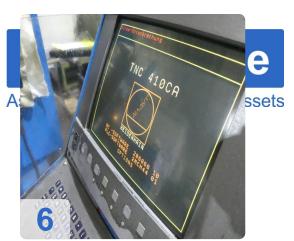

# Used AVIA FNE 50 N CNC tool milling machine

CNC Heidenhain TNC 410CA

### **Technical Data:**

Control: TNC 410

Spindle Speed: 4.000 rpm

Tool Holder: SK40