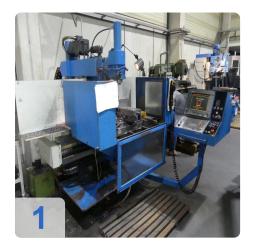

### Description

Due to its size and strongly scripted construction, this CNC path-controlled milling machine is the big power pack of the AVIA milling machine series. The large traverse paths as well as the high table load offer all possibilities to easily machine even large and heavy workpieces with more complex shapes.

#### Highlights

- Stepless feeds with rapid traverse 10 / 7 m/min via separate feed motors
- Arrangement of the vertical milling head directly on the main spindle
- Ball screw spindles for the X- Y- and Z-axis, simultaneous milling in Xand Y- direction possible
- Central lubrication for the guideways and ball screws