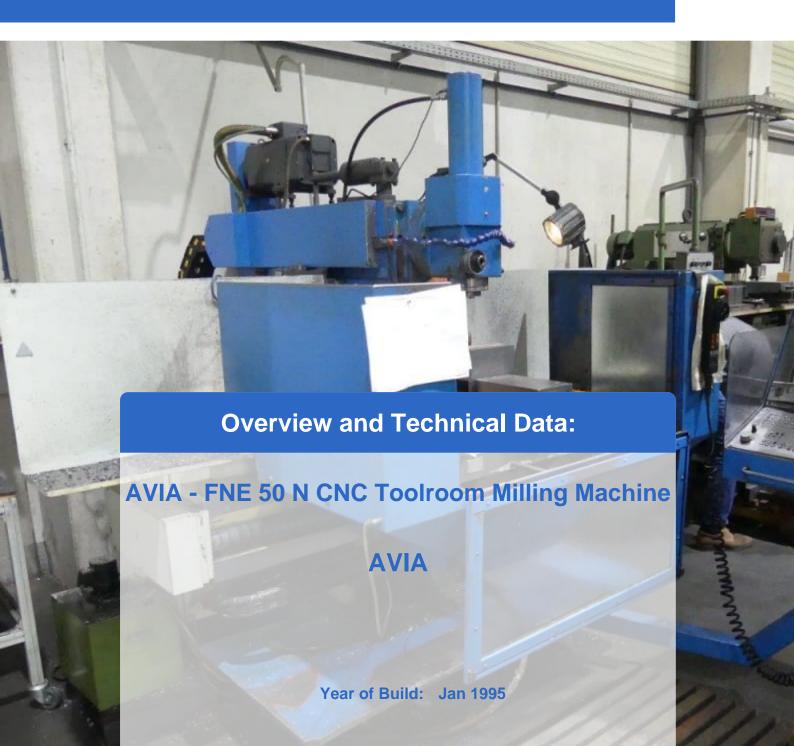

# Used AVIA FNE 50 N CNC tool milling machine

CNC Heidenhain TNC 410CA

### Description

Due to its size and strongly scripted construction, this CNC path-controlled milling machine is the big power pack of the AVIA milling machine series. The large traverse paths as well as the high table load offer all possibilities to easily machine even large and heavy workpieces with more complex shapes.

### **Technical Data:**

Control: TNC 410

Spindle Speed: 4.000 rpm

Tool Holder: SK40