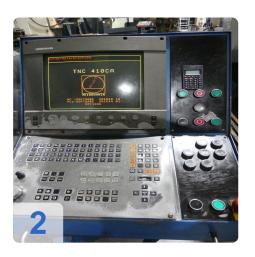

# Used AVIA FNE 50 N CNC tool milling machine

CNC Heidenhain TNC 410CA

### **Technical Data:**

Control: TNC 410

Spindle Speed: 4.000 rpm

Tool Holder: SK40