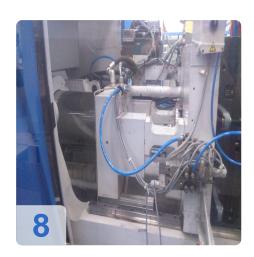

# Used ENGEL ES 330 / 80 HL Injection moulding machine

Opperating Hour: 144.199

The size of the plates: 570x552 mmDistance between columns: 405/345 mm

Power consumption: 15 kW

• Oil: 155 l

• Length x width x height 6000 x 1850 x 2000 mm

The machine has been running in BRC/HACCP certified clean room for a long time.