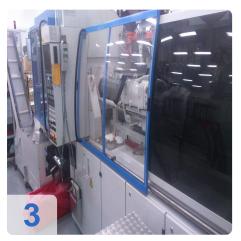

430 mm
Tool size min .: 150 mm

The size of the plates: 570x552 mmDistance between columns: 405/345 mm

Power consumption: 15 kW

• Oil: 155 l

• Length x width x height 6000 x 1850 x 2000 mm

The machine has been running in BRC/HACCP certified clean room for a long time.

Seamless maintenance has always occured.

The machine is still producing and, no leaks etc. are visible.

Generated on 29.03.2025 Page 2



### **Technical Data:**

#### **Technical Data:**

Control: CNC

Machine Hours: 144199

## **Dimensions and Weight:**

Height: 2.000 mm Length: 6.000 mm Width: 1.850 mm Weight: 5.300 kg

## **Buyer Information:**

Condition: Very good condition

Available: Immediately

Sold as:

EXW (Ex Works - Incoterm)

Page 3

VAT: 19 %

Buyers Premium: 16 % Location: Germany



# **Images:**

























## Video:



Generated on 29.03.2025 Page 6





**Asset-Trade** 

**Assessment and Sale of Used Assets world wide** 

**Am Sonnenhof 16** 

47800 Krefeld

**Germany** 

Tel.: +49 2151 32500 33