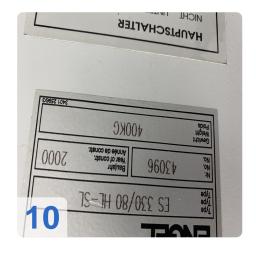

#### Technical Data:

Screw diameter: 35 mmDosing path: 160 mm

Dosing revolutions: 20-320 r / min
Injection weight: 154 cm3 / 140g

• Clamping force: 800 kN

• Opening distance max .: 310 mm

Ejector path: 100 mm
Tool size max .: 430 mm
Tool size min .: 150 mm

The size of the plates: 570x552 mmDistance between columns: 405/345 mm

Power consumption: 15 kW

• Oil: 155 l

• Length x width x height 6000 x 1850 x 2000 mm

The machine has been running in BRC/HACCP certified clean room for a long time.

## **Dimensions and Weight:**

Height: 2.000 mm Length: 6.000 mm Width: 1.850 mm Weight: 5.300 kg