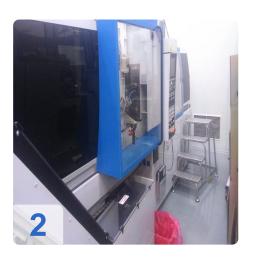

# Used ENGEL ES 330 / 80 HL Injection moulding machine

Opperating Hour: 144.199

The size of the plates: 570x552 mmDistance between columns: 405/345 mm

Power consumption: 15 kW

• Oil: 155 l

• Length x width x height 6000 x 1850 x 2000 mm

The machine has been running in BRC/HACCP certified clean room for a long time.