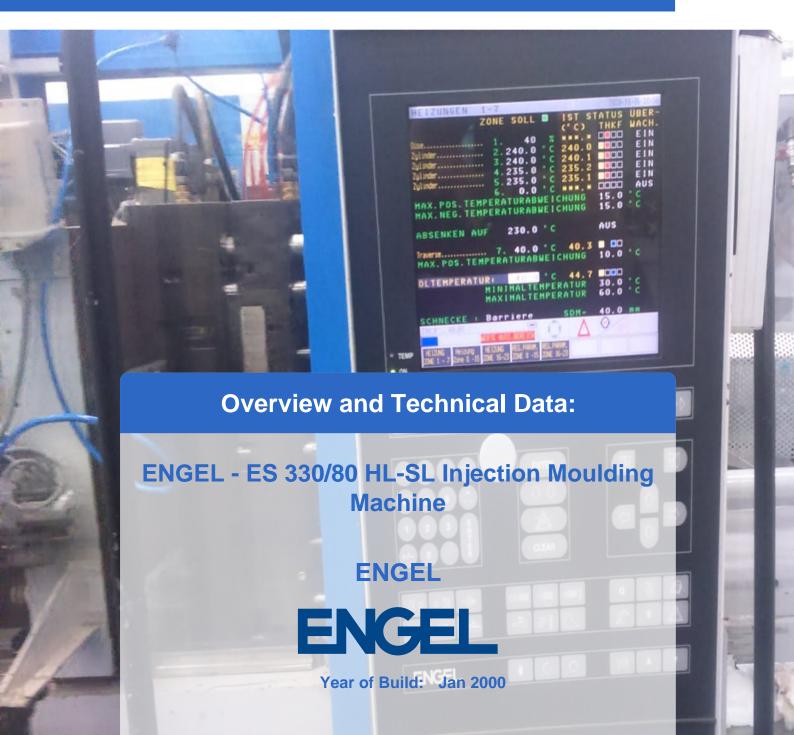

Ref. No.: 1149-12031239





## **Description:**

# Used ENGEL ES 330 / 80 HL Injection moulding machine

Opperating Hour: 144.199

#### Technical Data:

Screw diameter: 35 mmDosing path: 160 mm

Dosing revolutions: 20-320 r / min
Injection weight: 154 cm3 / 140g

• Clamping force: 800 kN

• Opening distance max .: 310 mm

Ejector path: 100 mm
Tool size max .: 430 mm
Tool size min .: 150 mm

The size of the plates: 570x552 mmDistance between columns: 405/345 mm

Power consumption: 15 kW

• Oil: 155 l

• Length x width x height 6000 x 1850 x 2000 mm

The machine has been running in BRC/HACCP certified clean room for a long time.

Seamless maintenance has always occured.

The machine is still producing and, no leaks etc. are visible.

Generated on 29.03.2025 Page 2



### **Technical Data:**

#### **Technical Data:*