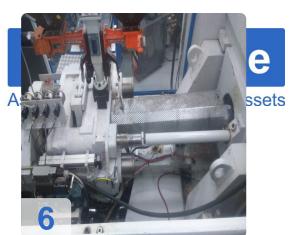

#### Technical Data:

Screw diameter: 35 mmDosing path: 160 mm

Dosing revolutions: 20-320 r / min
Injection weight: 154 cm3 / 140g

• Clamping force: 800 kN

• Opening distance max .: 310 mm

Ejector path: 100 mm
Tool size max .: 430 mm
Tool size min .: 150 mm