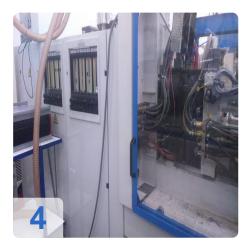

# Used ENGEL ES 330 / 80 HL Injection moulding machine

Opperating Hour: 144.199

#### **Technical Data:**

Control: CNC

Machine Hours: 144199