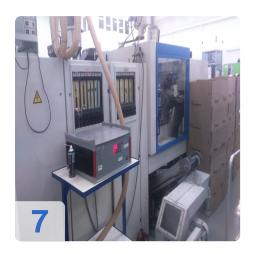

# Used ENGEL ES 330 / 80 HL Injection moulding machine

Opperating Hour: 144.199

The size of the plates: 570x552 mmDistance between columns: 405/345 mm

Power consumption: 15 kW

• Oil: 155 l

• Length x width x height 6000 x 1850 x 2000 mm

The machine has been running in BRC/HACCP certified clean room for a long time.