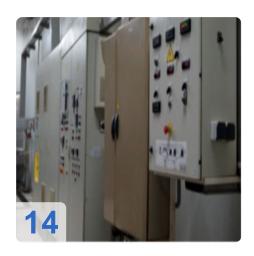

pacity:

In molds: 18.50 m. / min

Installation: with articles of 3.2 g - 639 kg / h

with articles of 4.0 g - 799 kg / h

18.5 mono cycles

37.0 One-Shot Cycles

Items per mold: 180 units

Line composition:

- Ingredient mixer HOSOKAWA SINGLE COOLMIX 200E
- Lungs HOSOKAWA TBT 100
- Cooking zone HOSOKAWA SINGLE ROTORCOOKER SUPER
- Essence deposit HOSOKAWA DOSSING UNIT

Generated on 30.04.2025 Page 2



- Head HOSOKAWA 6B1290
- 2 Candy wrapping machines THEEGARTEN PACTEC-2004 and 2007

Generated on 30.04.2025 Page 3



# Technical Data:

#### **Technical Data:**

Control: CNC

## **Buyer Information:**

Condition: Very good condition

Available: Immediately

Sold as:

EXW (Ex Works - Incoterm)

VAT: 19 %

Buyers Premium: 16 %

Location: Spain



# **Images:**





































**Asset-Trade** 

**Assessment and Sale of Used Assets world wide** 

**Am Sonnenhof 16** 

47800 Krefeld

**Germany** 

Tel.: +49 2151 32500 33