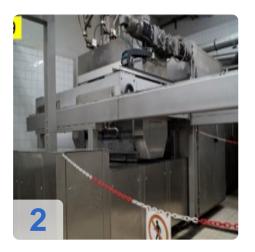

#### Description:

Casting machine according to the "endless chain" principle. Single belt installation with continuous transport chain. The molds are vertically guided, placed freely on supports in horizontal transport. Filling of molds or cavities with dough, made with 1 pour per mold in mono products and 2 pours per mold in One-Shot products

- Ingredient mixer HOSOKAWA SINGLE COOLMIX 200E
- Lungs HOSOKAWA TBT 100
- Cooking zone HOSOKAWA SINGLE ROTORCOOKER SUPER
- Essence deposit HOSOKAWA DOSSING UNIT

Generated on 30.04.2025 Page 2

- Head HOSOKAWA 6B1290
- 2 Candy wrapping machines THEEGARTEN PACTEC-2004 and 2007