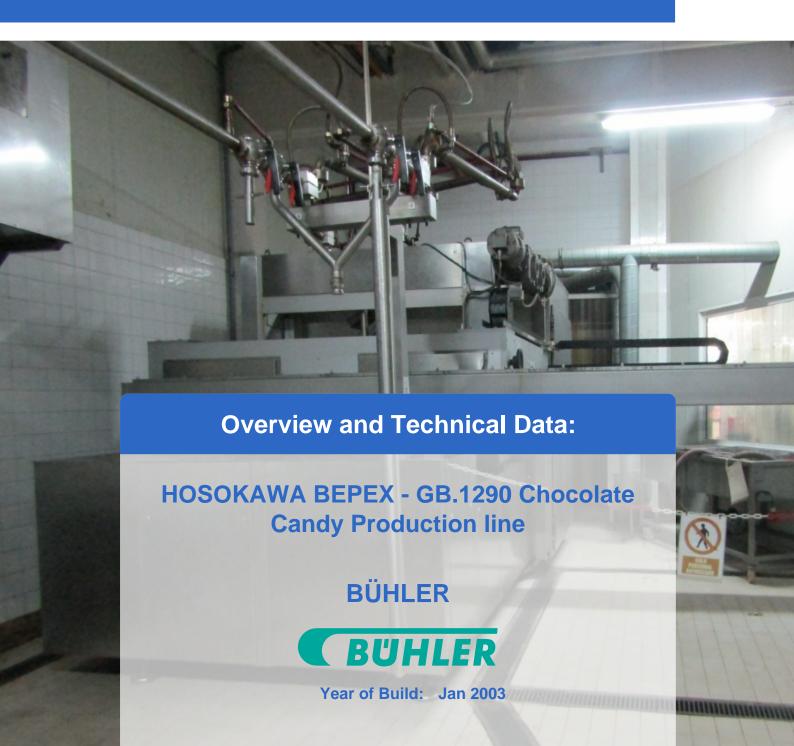

# Used Bühler HOSOKAWA BEPEX - GB.1290 Chocolate Candy Production line.

#### Description:

Casting machine according to the "endless chain" principle. Single belt installation with continuous transport chain. The molds are vertically guided, placed freely on supports in horizontal transport. Filling of molds or cavities with dough, made with 1 pour per mold in mono products and 2 pours per mold in One-Shot products

#### Production:

Installation designed for the production of solid single-color, multi-colored ("Starlight") or filled candies.