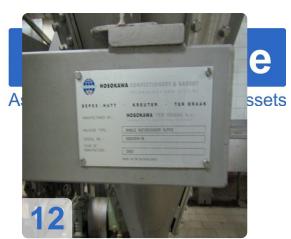

# Capacity:

In molds: 18.50 m. / min

Installation: with articles of 3.2 g - 639 kg / h

with articles of 4.0 g - 799 kg / h

18.5 mono cycles

37.0 One-Shot Cycles

Items per mold: 180 units

Line composition:

- Ingredient mixer HOSOKAWA SINGLE COOLMIX 200E
- Lungs HOSOKAWA TBT 100
- Cooking zone HOSOKAWA SINGLE ROTORCOOKER SUPER
- Essence deposit HOSOKAWA DOSSING UNIT

Generated on 30.04.2025 Page 2



- Head HOSOKAWA 6B1290
- 2 Candy wrapping machines THEEGARTEN PACTEC-2004 and 2007

Generated on 30.04.2025 Page 3



# Technical Data:

#### **Technical Data:**

Control: CNC

## **Buyer Information:**

Condition: Very good condition

Available: Immediately

Sold as:

EXW (Ex Works - Incoterm)

VAT: 19 %

Buyers Premium: 16 %

Location: Spain



# **Images:**





































**Asset-Trade** 

**Assessment and Sale of Used Assets world wide** 

**Am Sonnenhof 16** 

47800 Krefeld

**Germany** 

Tel.: +49 2151 32500 33