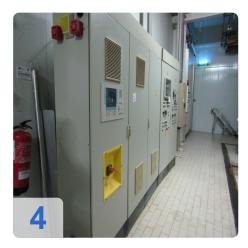

lled candies.

#### Capacity:

In molds: 18.50 m. / min

Installation: with articles of 3.2 g - 639 kg / h

with articles of 4.0 g - 799 kg / h

18.5 mono cycles

37.0 One-Shot Cycles

Items per mold: 180 units

Line composition:

- Ingredient mixer HOSOKAWA SINGLE COOLMIX 200E
- Lungs HOSOKAWA TBT 100
- Cooking zone HOSOKAWA SINGLE ROTORCOOKER SUPER
- Essence deposit HOSOKAWA DOSSING UNIT

Generated on 30.04.2025 Page 2



- Head HOSOKAWA 6B1290
- 2 Candy wrapping machines THEEGARTEN PACTEC-2004 and 2007

Generated on 30.04.2025 Page 3



# Technical Data:

#### **Technical Data:**

Control: CNC

## **Buyer Information:**

Condition: Very good condition

Available: Immediately

Sold as:

EXW (Ex Works - Incoterm)

VAT: 19 %

Buyers Premium: 16 %

Location: Spain



# **Images:**





































**Asset-Trade** 

**Assessment and Sale of Used Assets world wide** 

**Am Sonnenhof 16** 

47800 Krefeld

**Germany** 

Tel.: +49 2151 32500 33