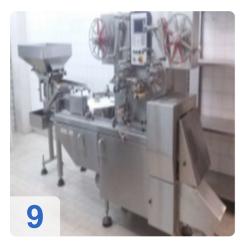

- Ingredient mixer HOSOKAWA SINGLE COOLMIX 200E
- Lungs HOSOKAWA TBT 100
- Cooking zone HOSOKAWA SINGLE ROTORCOOKER SUPER
- Essence deposit HOSOKAWA DOSSING UNIT

Generated on 30.04.2025 Page 2

- Head HOSOKAWA 6B1290
- 2 Candy wrapping machines THEEGARTEN PACTEC-2004 and 2007