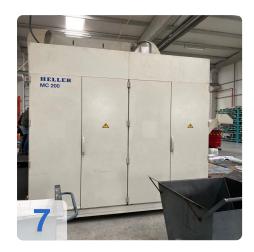

## Used Heller MC 200 machining center 5 axes

Control CNC Siemens 840D

Technical specifications

- Travel:
  - X-axis 800.0 mm
  - Y axis 800.0 mm
  - o Z axis 1000.0 mm
- Table size 630.0 mm x 500.0 mm
- Workpiece weight 1500.0 kg
- Tool changer 55x
- Spindle cone HSK100
- Max. Spindle speeds 10,000 rpm
- Spindle motor power 37 kW / 490Nm
- Number of pallets 2.0
- IKZ 50 bar
- Dimensions length x width x height 7.0x 3.2x 4.0m