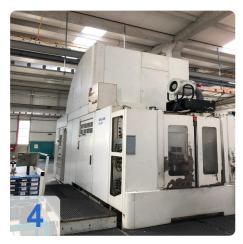

## Used Heller MC 200 machining center 5 axes

Control CNC Siemens 840D

Technical specifications

- Travel:
  - X-axis 800.0 mm
  - Y axis 800.0 mm
  - o Z axis 1000.0 mm
- Table size 630.0 mm x 500.0 mm
- Workpiece weight 1500.0 kg
- Tool changer 55x
- Spindle cone HSK100
- Max. Spindle speeds 10,000 rpm
- Spindle motor power 37 kW / 490Nm
- Number of pallets 2.0
- IKZ 50 bar
- Dimensions length x width x height 7.0x 3.2x 4.0m

## **Dimensions and Weight:**

Height: 4.000 mm Width: 3.200 mm Length: 7.000 mm Weight: 21.000 kg