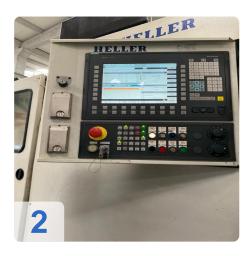

## Used Heller MC 200 machining center 5 axes

Control CNC Siemens 840D

Technical specifications

- Travel:
  - X-axis 800.0 mm
  - Y axis 800.0 mm
  - o Z axis 1000.0 mm
- Table size 630.0 mm x 500.0 mm
- Workpiece weight 1500.0 kg
- Tool changer 55x
- Spindle cone HSK100
- Max. Spindle speeds 10,000 rpm
- Spindle motor power 37 kW / 490Nm
- Number of pallets 2.0
- IKZ 50 bar
- Dimensions length x width x height 7.0x 3.2x 4.0m

#### **Technical Data:**

Control: SINUMERIK 840D Spindle Speed: 10.000 rpm

Tool Capacity: 55 x