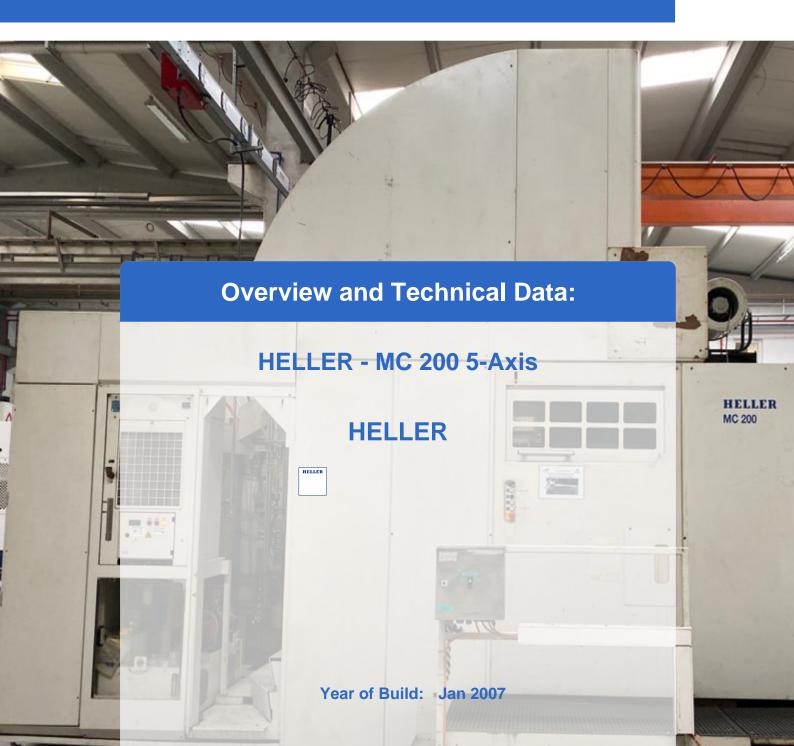

## Used Heller MC 200 machining center 5 axes

Control CNC Siemens 840D

Technical specifications

- Travel:
  - X-axis 800.0 mm
  - Y axis 800.0 mm
  - o Z axis 1000.0 mm
- Table size 630.0 mm x 500.0 mm
- Workpiece weight 1500.0 kg
- Tool changer 55x
- Spindle cone HSK100
- Max. Spindle speeds 10,000 rpm
- Spindle motor power 37 kW / 490Nm
- Number of pallets 2.0
- IKZ 50 bar
- Dimensions length x width x height 7.0x 3.2x 4.0m