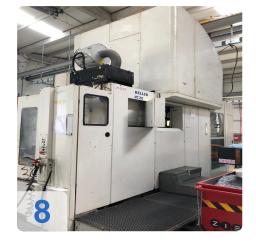

## Used Heller MC 200 machining center 5 axes

Control CNC Siemens 840D

Technical specifications

- Travel:
  - X-axis 800.0 mm
  - Y axis 800.0 mm
  - o Z axis 1000.0 mm
- Table size 630.0 mm x 500.0 mm
- Workpiece weight 1500.0 kg
- Tool changer 55x
- Spindle cone HSK100
- Max. Spindle speeds 10,000 rpm
- Spindle motor power 37 kW / 490Nm
- Number of pallets 2.0
- IKZ 50 bar
- Dimensions length x width x height 7.0x 3.2x 4.0m

#### The distinct advantages offered by the machine are:

Robust bed construction giving a high degree of machine rigidity · Well dimensioned motor spindles providing excellent power at the spindle and best milling characteristics · Maintenance-free AC motors for main spindle and feed drives · High fine boring quality due to direct spindle drives · High thermal stability of the unit is achieved by grease-lubricated spindle bearings and a water-cooled motor spindle drive · Shortest positioning times through high rapid traverse rates and fast acceleration values · Low-friction roller bearing guideways, robust ball screw drives together with direct path measurement with absolute linear scales give higher positioning and circular interpolation accuracy · Optimum acceleration of linear axes through good relation of masses and drive design · A wide speed range and internal coolant supply through the spindle give optimum tool utilisation · Controlled tool changers equipped with servo motors provide shortest chip-to-chip times · Short tool access times through clockwise/anticlockwise rotation and high speed of the magazine and direct access of the tool changer to the

magazine places · Machine is ready for integration into highly automated HELLER manufacturing system · Efficient chip disposal and compact work area · Enclosed work area provides a clean machine environment. · User-friendly operation of the control promoting efficient workshop practices