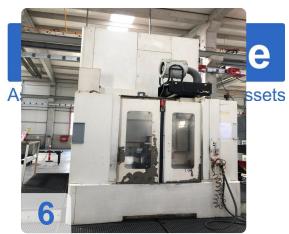

## Used Heller MC 200 machining center 5 axes

Control CNC Siemens 840D

Technical specifications

- Travel:
  - X-axis 800.0 mm
  - Y axis 800.0 mm
  - o Z axis 1000.0 mm
- Table size 630.0 mm x 500.0 mm
- Workpiece weight 1500.0 kg
- Tool changer 55x
- Spindle cone HSK100
- Max. Spindle speeds 10,000 rpm
- Spindle motor power 37 kW / 490Nm
- Number of pallets 2.0
- IKZ 50 bar
- Dimensions length x width x height 7.0x 3.2x 4.0m