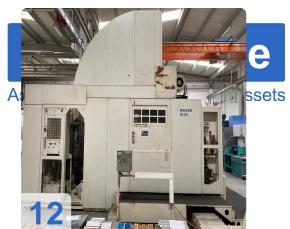

## Used Heller MC 200 machining center 5 axes

Control CNC Siemens 840D

Technical specifications

- Travel:
  - X-axis 800.0 mm
  - Y axis 800.0 mm
  - o Z axis 1000.0 mm
- Table size 630.0 mm x 500.0 mm
- Workpiece weight 1500.0 kg
- Tool changer 55x
- Spindle cone HSK100
- Max. Spindle speeds 10,000 rpm
- Spindle motor power 37 kW / 490Nm
- Number of pallets 2.0
- IKZ 50 bar
- Dimensions length x width x height 7.0x 3.2x 4.0m

#### **Technical Data:**

Control: SINUMERIK 840D Spindle Speed: 10.000 rpm

Tool Capacity: 55 x

### **Travels:**

X-Axis: 800 mm Y-Axis: 800mm Z-Axis: 1.000 mm

## **Dimensions and Weight:**

Height: 4.000 mm Width: 3.200 mm Length: 7.000 mm Weight: 21.000 kg