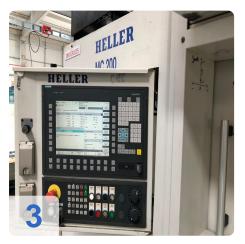

#### **Technical Data:**

Control: SINUMERIK 840D Spindle Speed: 10.000 rpm

Tool Capacity: 55 x