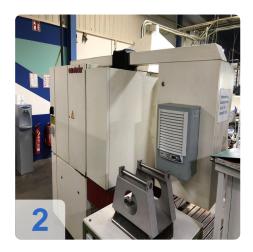

# **Used STUDER S35 CNC external cylindrical grinding machine**

CNC control system: Studer

Operating hour 43,192

Technical specifications:

Top height: 175 mmTip width: 1000 mm

• Grinding length: 540 mm

Max. Grinding diameter: 340 mm
Max. Distance X-axis: 254 mm
Max. Distance Z-axis: 650 mm

• Grinding wheels Ø 500 mm, width: 80, bore: 203 mm

Max. Grinding Speed 1670 rpm

Machine still under POWER in very good condition.

This CNC cylindrical grinding machine is designed for grinding medium-sized workpieces in individual and batch production. It can be easily retrofitted for other grinding tasks with various accessory kits such as in-process gauging, balancing system, contact detection and length positioning.