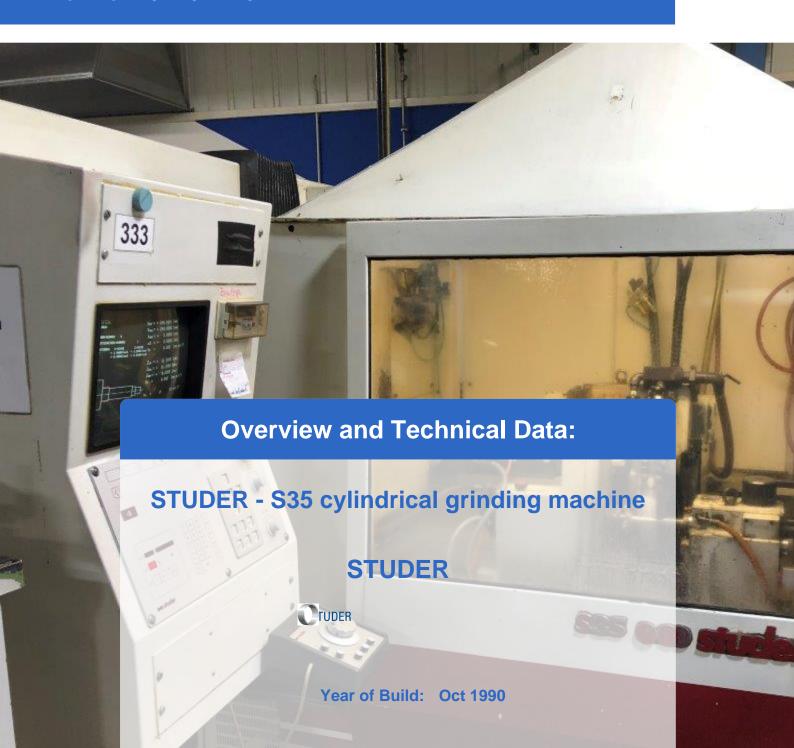

# **Used STUDER S35 CNC external cylindrical grinding machine**

CNC control system: Studer

Operating hour 43,192

Technical specifications:

Top height: 175 mmTip width: 1000 mm

• Grinding length: 540 mm

Max. Grinding diameter: 340 mm
Max. Distance X-axis: 254 mm
Max. Distance Z-axis: 650 mm

• Grinding wheels Ø 500 mm, width: 80, bore: 203 mm

Max. Grinding Speed 1670 rpm

Machine still under POWER in very good condition.

This CNC cylindrical grinding machine is designed for grinding medium-sized workpieces in individual and batch production. It can be easily retrofitted for other grinding tasks with various accessory kits such as in-process gauging, balancing system, contact detection and length positioning.