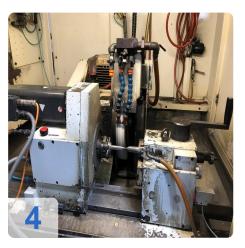

# **Used STUDER S35 CNC external cylindrical grinding machine**

CNC control system: Studer

Operating hour 43,192

Technical specifications:

Top height: 175 mmTip width: 1000 mm

• Grinding length: 540 mm

Max. Grinding diameter: 340 mm
Max. Distance X-axis: 254 mm
Max. Distance Z-axis: 650 mm

• Grinding wheels Ø 500 mm, width: 80, bore: 203 mm

Max. Grinding Speed 1670 rpm

Machine still under POWER in very good condition.

This CNC cylindrical grinding machine is designed for grinding medium-sized workpieces in individual and batch production. It can be easily retrofitted for other grinding tasks with various accessory kits such as in-process gauging, balancing system, contact detection and length positioning.