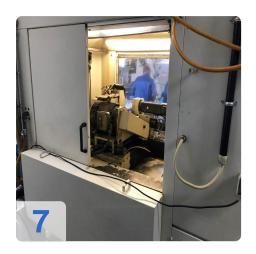

# **Used STUDER S35 CNC external cylindrical grinding machine**

CNC control system: Studer

Operating hour 43,192

Technical specifications:

Top height: 175 mmTip width: 1000 mm

• Grinding length: 540 mm

Max. Grinding diameter: 340 mm
Max. Distance X-axis: 254 mm
Max. Distance Z-axis: 650 mm

• Grinding wheels Ø 500 mm, width: 80, bore: 203 mm

Max. Grinding Speed 1670 rpm

Machine still under POWER in very good condition.

This CNC cylindrical grinding machine is designed for grinding medium-sized workpieces in individual and batch production. It can be easily retrofitted for other grinding tasks with various accessory kits such as in-process gauging, balancing system, contact detection and length positioning.