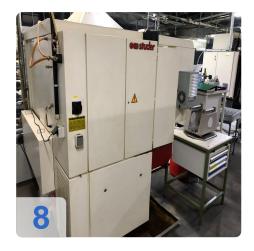

# **Used STUDER S35 CNC external cylindrical grinding machine**

CNC control system: Studer

Operating hour 43,192

Technical specifications:

Top height: 175 mmTip width: 1000 mm

• Grinding length: 540 mm

Max. Grinding diameter: 340 mm
Max. Distance X-axis: 254 mm
Max. Distance Z-axis: 650 mm

• Grinding wheels Ø 500 mm, width: 80, bore: 203 mm

Max. Grinding Speed 1670 rpm

Machine still under POWER in very good condition.

This CNC cylindrical grinding machine is designed for grinding medium-sized workpieces in individual and batch production. It can be easily retrofitted for other grinding tasks with various accessory kits such as in-process gauging, balancing system, contact detection and length positioning.