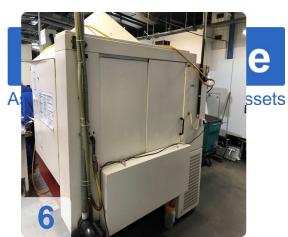

# **Used STUDER S35 CNC external cylindrical grinding machine**

CNC control system: Studer

Operating hour 43,192

Technical specifications:

Top height: 175 mmTip width: 1000 mm

• Grinding length: 540 mm

Max. Grinding diameter: 340 mm
Max. Distance X-axis: 254 mm
Max. Distance Z-axis: 650 mm

• Grinding wheels Ø 500 mm, width: 80, bore: 203 mm

Max. Grinding Speed 1670 rpm

Machine still under POWER in very good condition.

This CNC cylindrical grinding machine is designed for grinding medium-sized workpieces in individual and batch production. It can be easily retrofitted for other grinding tasks with various accessory kits such as in-process gauging, balancing system, contact detection and length positioning.