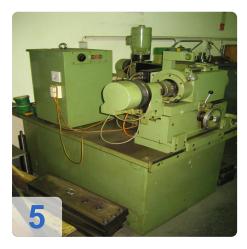

# KLINGELNBERG - PSKE 900 Bevel gear testing machine

# Used KLINGELNBERG PSKE 900 - Single-flank rolling test system for bevel and bevel gears

**Technical specifications** 

- Wheel diameter max 450 mm
- Spindle bore wheel 90 mm
- Spindle hole sprocket 90 mm
- Max. Installation dimension, wheel / pinion 425mm
- Hypoid adjustment none
- Angle adjustment 45-135 degrees
- Max. Speeds 30 rpm
- Brake mechanically
- Max. Wheel weight 50 kg
- Machine weight 1600 kg
- Dimensions (LXBXH) 1600 x 2400 x 1600 mm

The bevel gear testing machine Klingelnberg PSKE 900 is designed for the universal single flank rolling test of bevel gears and crown wheels. Here, gears can be measured and analyzed graphically by means of single flank and two flank rolling tests. These test methods are particularly suitable for the determination of errors in the gear geometry such as concentricity and run-out characteristics, rolling deviations or pitch errors. Here a practical installation situation of a gearing outside the gearbox under real load conditions is simulated and subsequently evaluated. Deviations in the gearing geometry, machining errors due to defective tools and damage to the gearing can thus be detected and eliminated before assembly.