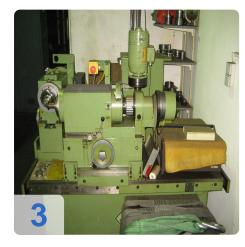

zed graphically by means of single flank and two flank rolling tests. These test methods are particularly suitable for the determination of errors in the gear geometry such as concentricity and run-out characteristics, rolling deviations or pitch errors. Here a practical installation situation of a gearing outside the gearbox under real load conditions is simulated and subsequently evaluated. Deviations in the gearing geometry, machining errors due to defective tools and damage to the gearing can thus be detected and eliminated before assembly.



## **Technical Data:**

## **Technical Data:**

Control: CNC

#### **Buyer Information:**

Condition: Very good condition Available: Immediately Sold as: EXW (Ex Works - Incoterm) VAT: 19 % Buyers Premium: 16 % Location: Germany



## Images:















#### **Asset-Trade**

Assessment and Sale of Used Assets world wide

Am Sonnenhof 16

47800 Krefeld

Germany

Tel.: +49 2151 32500 33