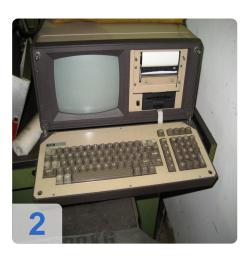

# KLINGELNBERG - PSKE 900 Bevel gear testing machine

# Used KLINGELNBERG PSKE 900 - Single-flank rolling test system for bevel and bevel gears

**Technical specifications** 

- Wheel diameter max 450 mm
- Spindle bore wheel 90 mm
- Spindle hole sprocket 90 mm
- Max. Installation dimension, wheel / pinion 425mm
- Hypoid adjustment none
- Angle adjustment 45-135 degrees
- Max. Speeds 30 rpm
- Brake mechanically
- Max. Wheel weight 50 kg
- Machine weight 1600 kg
- Dimensions (LXBXH) 1600 x 2400 x 1600 mm

The bevel gear testing machine Klingelnberg PSKE 900 is designed for the universal single flank rolling test of bevel gears and crown wheels. Here, gears can be measured and analyzed graphically by means of single flank and two flank rolling tests. These test methods are particularly suitable for the determination of errors in the gear geometry such as concentricity and run-out characteristics, rolling deviations or pitch errors. Here a practical installation situation of a gearing outside the gearbox under real load conditions is simulated and subsequently evaluated. Deviations in the gearing geometry, machining errors due to defective tools and damage to the gearing can thus be detected and eliminated before assembly.