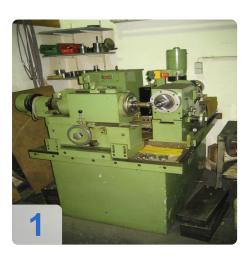

# KLINGELNBERG - PSKE 900 Bevel gear testing machine

# Used KLINGELNBERG PSKE 900 - Single-flank rolling test system for bevel and bevel gears

**Technical specifications** 

- Wheel diameter max 450 mm
- Spindle bore wheel 90 mm
- Spindle hole sprocket 90 mm
- Max. Installation dimension, wheel / pinion 425mm
- Hypoid adjustment none
- Angle adjustment 45-135 degrees
- Max. Speeds 30 rpm
- Brake mechanically
- Max. Wheel weight 50 kg
- Machine weight 1600 kg
- Dimensions (LXBXH) 1600 x 2400 x 1600 mm

The bevel gear testing machine Klingelnberg PSKE 900 is designed for the universal single flank rolling test of bevel gears and crown wheels. Here, gears can be measured and analyzed graphically by means of single flank and two flank rolling tests. These test methods are particularly suitable for the determination of errors in the gear geometry such as concentricity and run-out characteristics, rolling deviations or pitch errors. Here a practical installation situation of a gearing outside the gearbox under real load conditions is simulated and subsequently evaluated. Deviations in the gearing geometry, machining errors due to defective tools and damage to the gearing can thus be detected and eliminated before assembly.