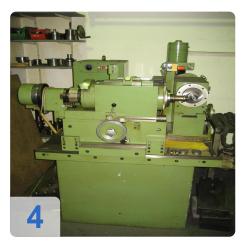

# KLINGELNBERG - PSKE 900 Bevel gear testing machine

# Used KLINGELNBERG PSKE 900 - Single-flank rolling test system for bevel and bevel gears

**Technical specifications** 

- Wheel diameter max 450 mm
- Spindle bore wheel 90 mm
- Spindle hole sprocket 90 mm
- Max. Installation dimension, wheel / pinion 425mm
- Hypoid adjustment none
- Angle adjustment 45-135 degrees
- Max. Speeds 30 rpm
- Brake mechanically
- Max. Wheel weight 50 kg
- Machine weight 1600 kg
- Dimensions (LXBXH) 1600 x 2400 x 1600 mm