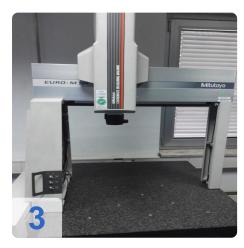

## **Used MITUTOYO Euro M 544 Manual CMM**

Machine Type: Free Floating Manual Co-Ordinate Measuring Machine

**Technical Data** 

• Machine Size: 400 x 500 x 400 reduced by probe in use

• Probe Holder: Renishaw MH20i

Resolution: 1umCalibration ball

• 2 x Stylus

Software for windows

• PC, flat screen and printer

This is a manual floating type coordinate measuring machine designed to give you very high accuracy in a wide range of applications, from simple dimensional to complex form measurement.

The MITUTOYO Euro-M544 offers you the following benefits:

- High-precision air bearings and lightweight moving members give you very smooth operation.
- With powerful software
- Continuous fine feed over the entire measuring range.