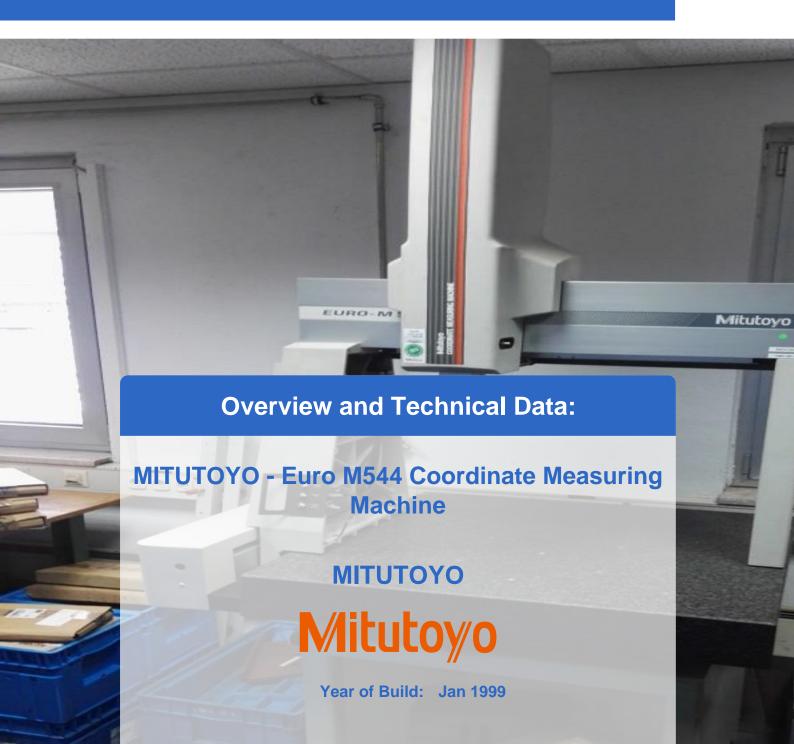

## **Used MITUTOYO Euro M 544 Manual CMM**

Machine Type: Free Floating Manual Co-Ordinate Measuring Machine

**Technical Data** 

• Machine Size: 400 x 500 x 400 reduced by probe in use

• Probe Holder: Renishaw MH20i

Resolution: 1umCalibration ball

• 2 x Stylus

Software for windows

• PC, flat screen and printer

This is a manual floating type coordinate measuring machine designed to give you very high accuracy in a wide range of applications, from simple dimensional to complex form measurement.

The MITUTOYO Euro-M544 offers you the following benefits:

- High-precision air bearings and lightweight moving members give you very smooth operation.
- With powerful software
- Continuous fine feed over the entire measuring range.