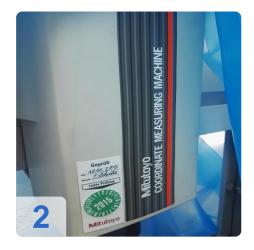

## **Used MITUTOYO Euro M 544 Manual CMM**

Machine Type: Free Floating Manual Co-Ordinate Measuring Machine

**Technical Data** 

• Machine Size: 400 x 500 x 400 reduced by probe in use

• Probe Holder: Renishaw MH20i

Resolution: 1umCalibration ball

• 2 x Stylus

Software for windows

• PC, flat screen and printer

This is a manual floating type coordinate measuring machine designed to give you very high accuracy in a wide range of applications, from simple dimensional to complex form measurement.

The MITUTOYO Euro-M544 offers you the following benefits:

- High-precision air bearings and lightweight moving members give you very smooth operation.
- With powerful software
- Continuous fine feed over the entire measuring range.