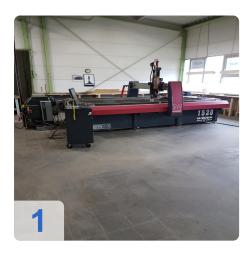

#### **Used QMAX MAXIEM 1530 Water Jet Cutting machine**

- Work Envelope
- X-Y Cutting Envelope \*\*\*3,048 mm x 1,575 mm
- Z-Axis Travel \*\*\*305 mm
- Table Size (L x W)3,708 mm x 1,727 mm
- Standard Model Specifications
- Speed12,700 mm/min
- Linear Positional Accuracy±0.0762 mm
- Repeatability±0.0254 mm
- Ballbar Circularity±0.1270 mm
- Footprint (L x W)4,293 mm x 3,302 mm Height \*\*3,200 mm
- Weight (tank empty)1,814 kg

#### More info shorty.

- Pump Output 50,000 PSI
- X-Axis Travel 3,061 mm
- Y-Axis Travel 1,575 mm
- Z-Axis Travel 305 mm
- Table Size-W 1,740 mm
- Table Size-L 3.708 mm
- Power 29.8 kW
- Weight 4,000