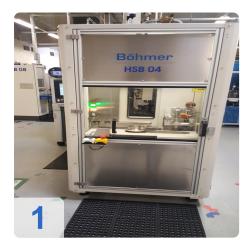

# **Used BÖHMER HSB - Acoustic Test Stand & Turbo- Control Balancing Machine**

Balancing machine for rotors for Turbocharger group

#### Technical data:

- workpiece weight 4 kg
- workpiece length 200 mm
- dia. on complete length 200 mm
- Control Böhmer Turbo Control
- electrics voltage/frequency 400 / 50 V/Hz
- connected load 12 kVA
- dimensions 2,6 x x 1,5 x 2,6 m

## **Dimensions and Weight:**

Height: 2.285 mm Length: 2.608 mm Width: 1.114 mm Weight: 3.700 kg