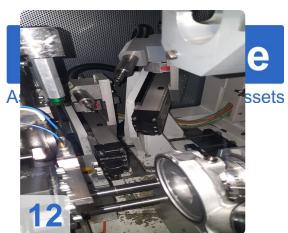

# **Used BÖHMER HSB - Acoustic Test Stand & Turbo- Control Balancing Machine**

Balancing machine for rotors for Turbocharger group

Acoustical test stand for checking and then balancing turbocharger fuselage

#### groups.

- Chip extraction
- Alignment unit
- grippers
- Milling unit with compressed air milling spindle

More details on request