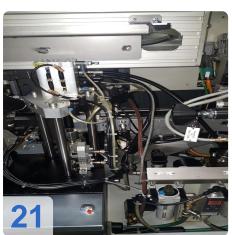

# **Used BÖHMER HSB - Acoustic Test Stand & Turbo- Control Balancing Machine**

Balancing machine for rotors for Turbocharger group

#### Technical data:

- workpiece weight 4 kg
- workpiece length 200 mm
- dia. on complete length 200 mm
- Control Böhmer Turbo Control
- electrics voltage/frequency 400 / 50 V/Hz
- connected load 12 kVA
- dimensions 2,6 x x 1,5 x 2,6 m

#### groups.

- Chip extraction
- Alignment unit
- grippers
- Milling unit with compressed air milling spindle

More details on request