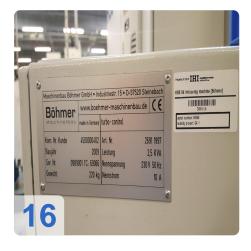

#### Technical data:

- workpiece weight 4 kg
- workpiece length 200 mm
- dia. on complete length 200 mm
- Control Böhmer Turbo Control
- electrics voltage/frequency 400 / 50 V/Hz
- connected load 12 kVA
- dimensions 2,6 x x 1,5 x 2,6 m

### **Technical Data:**

Control: CNC

## **Dimensions and Weight:**

Height: 2.285 mm Length: 2.608 mm Width: 1.114 mm Weight: 3.700 kg