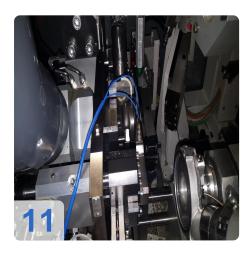

# **Used BÖHMER HSB - Acoustic Test Stand & Turbo- Control Balancing Machine**

Balancing machine for rotors for Turbocharger group

Acoustical test stand for checking and then balancing turbocharger fuselage

#### groups.

- Chip extraction
- Alignment unit
- grippers
- Milling unit with compressed air milling spindle

More details on request