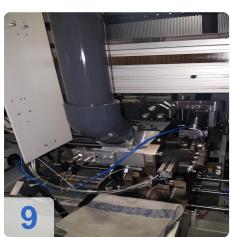

# **Used BÖHMER HSB - Acoustic Test Stand & Turbo- Control Balancing Machine**

Balancing machine for rotors for Turbocharger group

Acoustical test stand for checking and then balancing turbocharger fuselage

#### groups.

- Chip extraction
- Alignment unit
- grippers
- Milling unit with compressed air milling spindle

More details on request