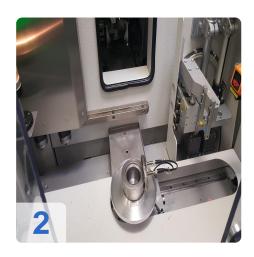

# **Used BÖHMER HSB - Acoustic Test Stand & Turbo- Control Balancing Machine**

Balancing machine for rotors for Turbocharger group

Acoustical test stand for checking and then balancing turbocharger fuselage

#### groups.

- Chip extraction
- Alignment unit
- grippers
- Milling unit with compressed air milling spindle

More details on request