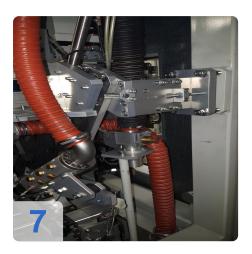

#### groups.

- Chip extraction
- Alignment unit
- grippers
- Milling unit with compressed air milling spindle

More details on request

#### Acoustic load balancing for turbochargers:

By means of the acoustic balancing technique, high-frequency components, e.g. Turbocharger, can be very finely balanced. The balancing of turbochargers for automobiles is necessary because bodies that rotate about an axis cause a certain imbalance. This manifests itself in the form of vibrations, which ultimately lead to increased material wear

and losses in performance.

Balancing the turbochargers is achieved by removing some material at certain points. Since the tolerances move in very small regions, corresponding devices are required. The acoustics test stand shown here represents such a device.