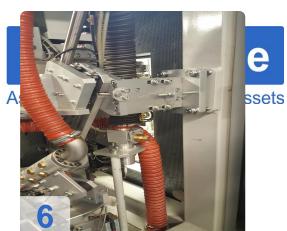

#### groups.

- Chip extraction
- Alignment unit
- grippers
- Milling unit with compressed air milling spindle

More details on request

#### Acoustic load balancing for turbochargers:

By means of the acoustic balancing technique, high-frequency components, e.g. Turbocharger, can be very finely balanced. The balancing of turbochargers for automobiles is necessary because bodies that rotate about an axis cause a certain imbalance. This manifests itself in the form of vibrations, which ultimately lead to increased material wear

and losses in performance.

Balancing the turbochargers is achieved by removing some material at certain points. Since the tolerances move in very small regions, corresponding devices are required. The acoustics test stand shown here represents such a device.