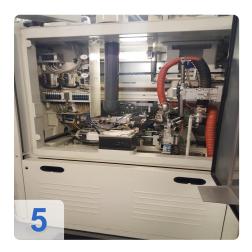

argers for automobiles is necessary because bodies that rotate about an axis cause a certain imbalance. This manifests itself in the form of vibrations, which ultimately lead to increased material wear



and losses in performance.

Balancing the turbochargers is achieved by removing some material at certain points. Since the tolerances move in very small regions, corresponding devices are required. The acoustics test stand shown here represents such a device.



## **Technical Data:**

### **Technical Data:**

Control: CNC

## **Dimensions and Weight:**

Height: 2.285 mm Length: 2.608 mm Width: 1.114 mm Weight: 3.700 kg

## **Buyer Information:**

Condition: Very good condition

Available: On Request

Sold as:

EXW (Ex Works - Incoterm)

VAT: 19 %

Location: Germany



# **Images:**















































































| QR Code for https://www.asset-trade.de/en/print/pdf/node/5713?la |
|------------------------------------------------------------------|
|                                                                  |
|                                                                  |
|                                                                  |
|                                                                  |
|                                                                  |
|                                                                  |
|                                                                  |
| Asset-Trade                                                      |
| Assessment and Sale of Used Assets