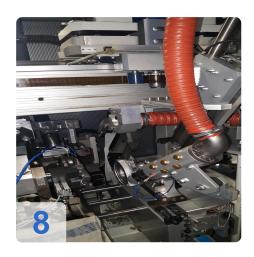

# **Used BÖHMER HSB - Acoustic Test Stand & Turbo- Control Balancing Machine**

Balancing machine for rotors for Turbocharger group

Acoustical test stand for checking and then balancing turbocharger fuselage

#### groups.

- Chip extraction
- Alignment unit
- grippers
- Milling unit with compressed air milling spindle

More details on request