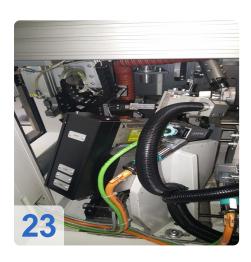

# **Used BÖHMER HSB - Acoustic Test Stand & Turbo- Control Balancing Machine**

Balancing machine for rotors for Turbocharger group

#### groups.

- Chip extraction
- Alignment unit
- grippers
- Milling unit with compressed air milling spindle

More details on request