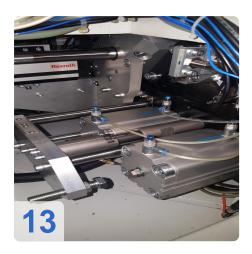

# **Used BÖHMER HSB - Acoustic Test Stand & Turbo- Control Balancing Machine**

Balancing machine for rotors for Turbocharger group

Acoustical test stand for checking and then balancing turbocharger fuselage

#### groups.

- Chip extraction
- Alignment unit
- grippers
- Milling unit with compressed air milling spindle

More details on request