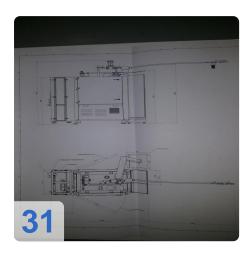

## **Dimensions and Weight:**

Height: 2.285 mm Length: 2.608 mm Width: 1.114 mm Weight: 3.700 kg