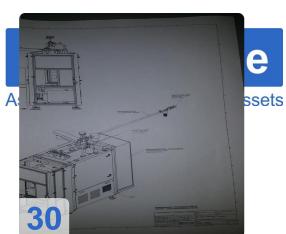

## **Dimensions and Weight:**

Height: 2.285 mm Length: 2.608 mm Width: 1.114 mm Weight: 3.700 kg