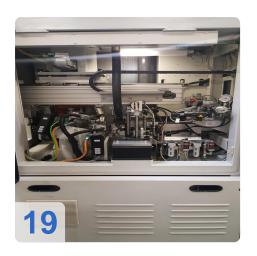

#### groups.

- Chip extraction
- Alignment unit
- grippers
- Milling unit with compressed air milling spindle

More details on request