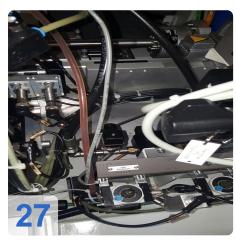

# **Used BÖHMER HSB - Acoustic Test Stand & Turbo- Control Balancing Machine**

Balancing machine for rotors for Turbocharger group

Acoustical test stand for checking and then balancing turbocharger fuselage

#### groups.

- Chip extraction
- Alignment unit
- grippers
- Milling unit with compressed air milling spindle

More details on request