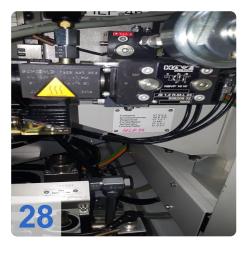

#### Technical data:

- workpiece weight 4 kg
- workpiece length 200 mm
- dia. on complete length 200 mm
- Control Böhmer Turbo Control
- electrics voltage/frequency 400 / 50 V/Hz
- connected load 12 kVA
- dimensions 2,6 x x 1,5 x 2,6 m

### **Technical Data:**

Control: CNC