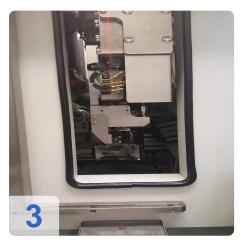

Acoustical test stand for checking and then balancing turbocharger fuselage

#### groups.

- Chip extraction
- Alignment unit
- grippers
- Milling unit with compressed air milling spindle

More details on request