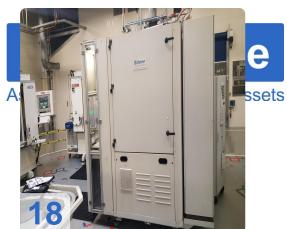

# **Used BÖHMER HSB - Acoustic Test Stand & Turbo- Control Balancing Machine**

Balancing machine for rotors for Turbocharger group

Acoustical test stand for checking and then balancing turbocharger fuselage

#### groups.

- Chip extraction
- Alignment unit
- grippers
- Milling unit with compressed air milling spindle

More details on request