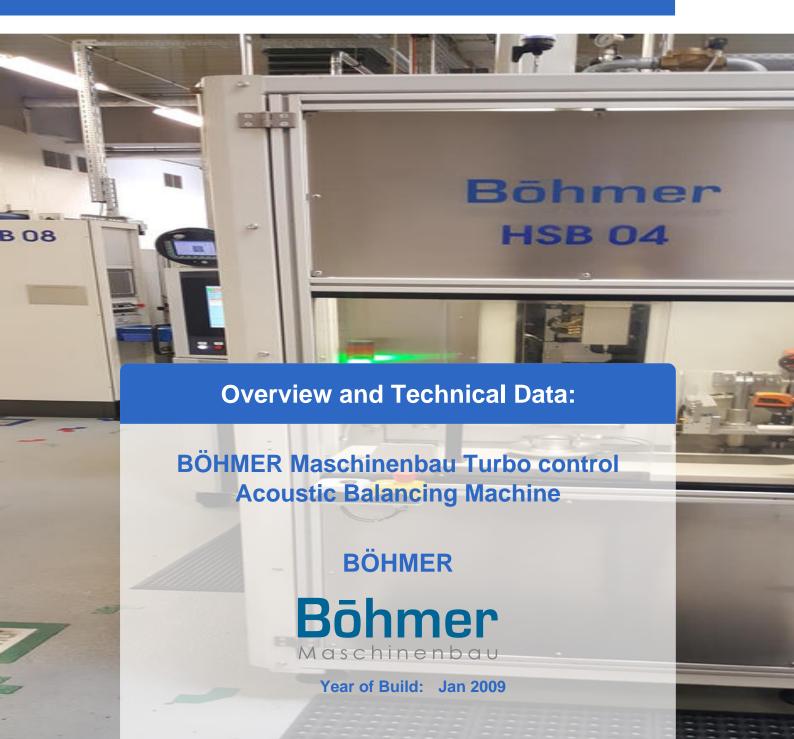

# **Used BÖHMER HSB - Acoustic Test Stand & Turbo- Control Balancing Machine**

Balancing machine for rotors for Turbocharger group

#### Technical data:

- workpiece weight 4 kg
- workpiece length 200 mm
- dia. on complete length 200 mm
- Control Böhmer Turbo Control
- electrics voltage/frequency 400 / 50 V/Hz
- connected load 12 kVA
- dimensions 2,6 x x 1,5 x 2,6 m

## **Dimensions and Weight:**

Height: 2.285 mm Length: 2.608 mm Width: 1.114 mm Weight: 3.700 kg