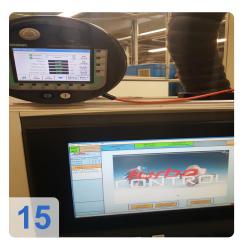

#### Technical data:

- workpiece weight 4 kg
- workpiece length 200 mm
- dia. on complete length 200 mm
- Control Böhmer Turbo Control
- electrics voltage/frequency 400 / 50 V/Hz
- connected load 12 kVA
- dimensions 2,6 x x 1,5 x 2,6 m

### **Technical Data:**

Control: CNC