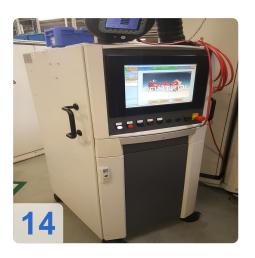

# **Used BÖHMER HSB - Acoustic Test Stand & Turbo- Control Balancing Machine**

Balancing machine for rotors for Turbocharger group

#### Technical data:

- workpiece weight 4 kg
- workpiece length 200 mm
- dia. on complete length 200 mm
- Control Böhmer Turbo Control
- electrics voltage/frequency 400 / 50 V/Hz
- connected load 12 kVA
- dimensions 2,6 x x 1,5 x 2,6 m