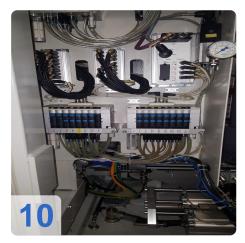

# **Used BÖHMER HSB - Acoustic Test Stand & Turbo- Control Balancing Machine**

Balancing machine for rotors for Turbocharger group

### **Technical Data:**

Control: CNC