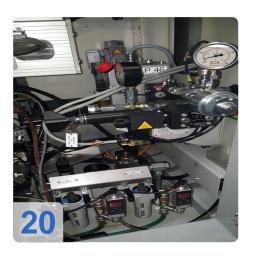

# **Used BÖHMER HSB - Acoustic Test Stand & Turbo- Control Balancing Machine**

Balancing machine for rotors for Turbocharger group

#### groups.

- Chip extraction
- Alignment unit
- grippers
- Milling unit with compressed air milling spindle

More details on request