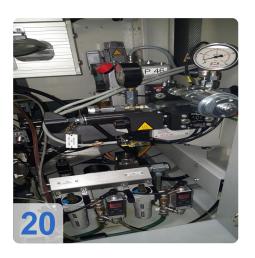

# Used BÖHMER HSB - Acoustic Test Stand & Turbo-Control Balancing Machine

Balancing machine for rotors for Turbocharger group

Acoustical test stand for checking and then balancing turbocharger fuselage

#### groups.

- Chip extraction
- Alignment unit
- grippers
- Milling unit with compressed air milling spindle

More details on request