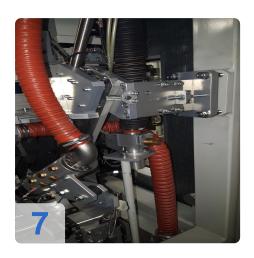

# Used BÖHMER HSB - Acoustic Test Stand & Turbo-Control Balancing Machine

Balancing machine for rotors for Turbocharger group

Acoustical test stand for checking and then balancing turbocharger fuselage

#### groups.

- Chip extraction
- Alignment unit
- grippers
- Milling unit with compressed air milling spindle

More details on request