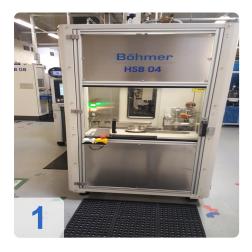

# Used BÖHMER HSB - Acoustic Test Stand & Turbo-Control Balancing Machine

Balancing machine for rotors for Turbocharger group

#### Technical data:

- workpiece weight 4 kg
- workpiece length 200 mm
- dia. on complete length 200 mm
- Control Böhmer Turbo Control
- electrics voltage/frequency 400 / 50 V/Hz
- connected load 12 kVA
- dimensions 2,6 x x 1,5 x 2,6 m