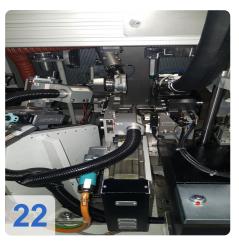

# Used BÖHMER HSB - Acoustic Test Stand & Turbo-Control Balancing Machine

Balancing machine for rotors for Turbocharger group

Acoustical test stand for checking and then balancing turbocharger fuselage

#### groups.

- Chip extraction
- Alignment unit
- grippers
- Milling unit with compressed air milling spindle

More details on request