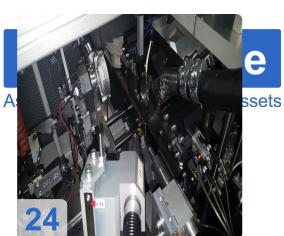

# Used BÖHMER HSB - Acoustic Test Stand & Turbo-Control Balancing Machine

Balancing machine for rotors for Turbocharger group

Acoustical test stand for checking and then balancing turbocharger fuselage

#### groups.

- Chip extraction
- Alignment unit
- grippers
- Milling unit with compressed air milling spindle

More details on request