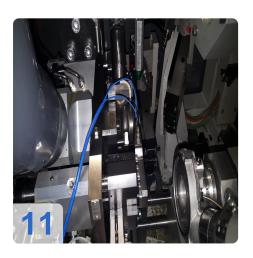

# Used BÖHMER HSB - Acoustic Test Stand & Turbo-Control Balancing Machine

Balancing machine for rotors for Turbocharger group

Acoustical test stand for checking and then balancing turbocharger fuselage

#### groups.

- Chip extraction
- Alignment unit
- grippers
- Milling unit with compressed air milling spindle

More details on request