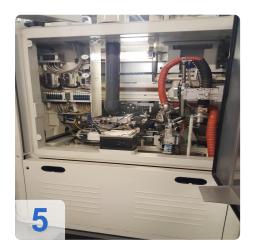

#### groups.

- Chip extraction
- Alignment unit
- grippers
- Milling unit with compressed air milling spindle

More details on request

#### **Technical Data:**

Control: CNC