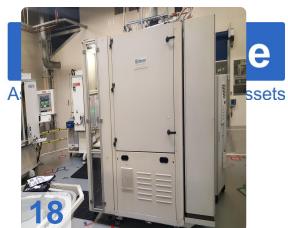

# Used BÖHMER HSB - Acoustic Test Stand & Turbo-Control Balancing Machine

Balancing machine for rotors for Turbocharger group

Acoustical test stand for checking and then balancing turbocharger fuselage

#### groups.

- Chip extraction
- Alignment unit
- grippers
- Milling unit with compressed air milling spindle

More details on request