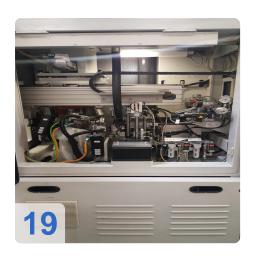

#### groups.

- Chip extraction
- Alignment unit
- grippers
- Milling unit with compressed air milling spindle

More details on request