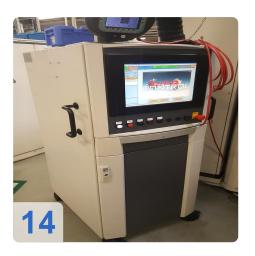

# Used BÖHMER HSB - Acoustic Test Stand & Turbo-Control Balancing Machine

Balancing machine for rotors for Turbocharger group

#### Technical data:

- workpiece weight 4 kg
- workpiece length 200 mm
- dia. on complete length 200 mm
- Control Böhmer Turbo Control
- electrics voltage/frequency 400 / 50 V/Hz
- connected load 12 kVA
- dimensions 2,6 x x 1,5 x 2,6 m

Acoustical test stand for checking and then balancing turbocharger fuselage

#### groups.

- Chip extraction
- Alignment unit
- grippers
- Milling unit with compressed air milling spindle

More details on request