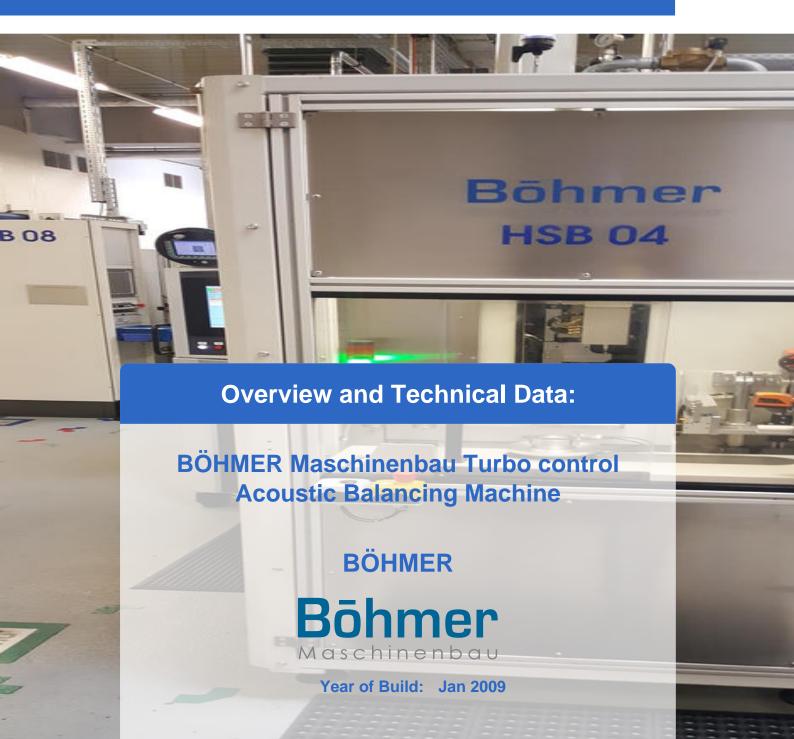

# Used BÖHMER HSB - Acoustic Test Stand & Turbo-Control Balancing Machine

Balancing machine for rotors for Turbocharger group

#### Technical data:

- workpiece weight 4 kg
- workpiece length 200 mm
- dia. on complete length 200 mm
- Control Böhmer Turbo Control
- electrics voltage/frequency 400 / 50 V/Hz
- connected load 12 kVA
- dimensions 2,6 x x 1,5 x 2,6 m