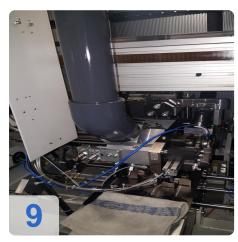

# Used BÖHMER HSB - Acoustic Test Stand & Turbo-Control Balancing Machine

Balancing machine for rotors for Turbocharger group

Acoustical test stand for checking and then balancing turbocharger fuselage

#### groups.

- Chip extraction
- Alignment unit
- grippers
- Milling unit with compressed air milling spindle

More details on request