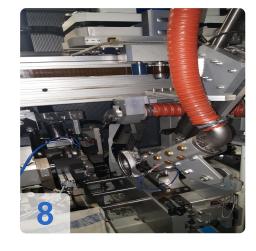

# Used BÖHMER HSB - Acoustic Test Stand & Turbo-Control Balancing Machine

Balancing machine for rotors for Turbocharger group

Acoustical test stand for checking and then balancing turbocharger fuselage

#### groups.

- Chip extraction
- Alignment unit
- grippers
- Milling unit with compressed air milling spindle

More details on request

#### Acoustic load balancing for turbochargers:

By means of the acoustic balancing technique, high-frequency components, e.g. Turbocharger, can be very finely balanced. The balancing of turbochargers for automobiles is necessary because bodies that rotate about an axis cause a certain imbalance. This manifests itself in the form of vibrations, which ultimately lead to increased material wear