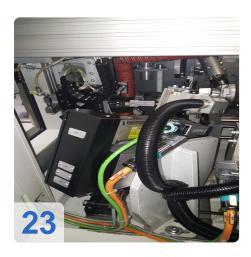

# Used BÖHMER HSB - Acoustic Test Stand & Turbo-Control Balancing Machine

Balancing machine for rotors for Turbocharger group

Acoustical test stand for checking and then balancing turbocharger fuselage

#### groups.

- Chip extraction
- Alignment unit
- grippers
- Milling unit with compressed air milling spindle

More details on request