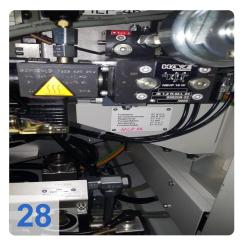

#### Technical data:

- workpiece weight 4 kg
- workpiece length 200 mm
- dia. on complete length 200 mm
- Control Böhmer Turbo Control
- electrics voltage/frequency 400 / 50 V/Hz
- connected load 12 kVA
- dimensions 2,6 x x 1,5 x 2,6 m

#### **Technical Data:**

Control: CNC