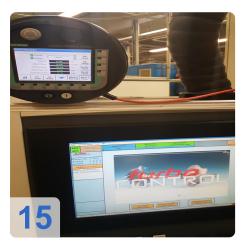

#### Technical data:

- workpiece weight 4 kg
- workpiece length 200 mm
- dia. on complete length 200 mm
- Control Böhmer Turbo Control
- electrics voltage/frequency 400 / 50 V/Hz
- connected load 12 kVA
- dimensions 2,6 x x 1,5 x 2,6 m