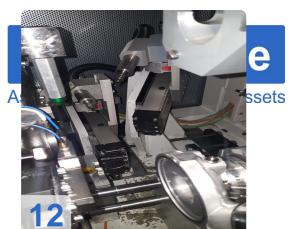

Acoustical test stand for checking and then balancing turbocharger fuselage

#### groups.

- Chip extraction
- Alignment unit
- grippers
- Milling unit with compressed air milling spindle

More details on request