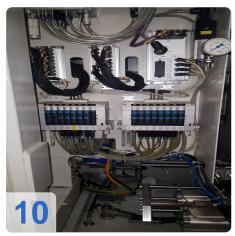

# Used BÖHMER HSB - Acoustic Test Stand & Turbo-Control Balancing Machine

Balancing machine for rotors for Turbocharger group

Acoustical test stand for checking and then balancing turbocharger fuselage

#### groups.

- Chip extraction
- Alignment unit
- grippers
- Milling unit with compressed air milling spindle

More details on request