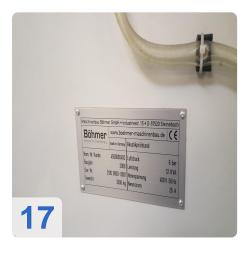

#### Technical data:

- workpiece weight 4 kg
- workpiece length 200 mm
- dia. on complete length 200 mm
- Control Böhmer Turbo Control
- electrics voltage/frequency 400 / 50 V/Hz
- connected load 12 kVA
- dimensions 2,6 x x 1,5 x 2,6 m

# **Dimensions and Weight:**

Height: 2.285 mm Length: 2.608 mm Width: 1.114 mm Weight: 3.700 kg