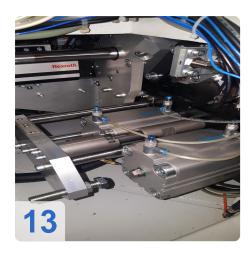

#### groups.

- Chip extraction
- Alignment unit
- grippers
- Milling unit with compressed air milling spindle

More details on request