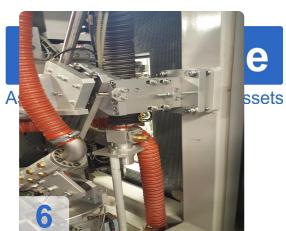

# Used BÖHMER HSB - Acoustic Test Stand & Turbo-Control Balancing Machine

Balancing machine for rotors for Turbocharger group

Acoustical test stand for checking and then balancing turbocharger fuselage

#### groups.

- Chip extraction
- Alignment unit
- grippers
- Milling unit with compressed air milling spindle

More details on request