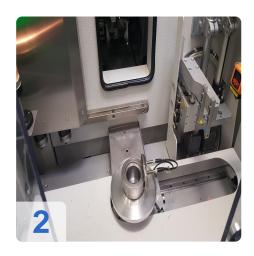

# Used BÖHMER HSB - Acoustic Test Stand & Turbo-Control Balancing Machine

Balancing machine for rotors for Turbocharger group

Acoustical test stand for checking and then balancing turbocharger fuselage

#### groups.

- Chip extraction
- Alignment unit
- grippers
- Milling unit with compressed air milling spindle

More details on request