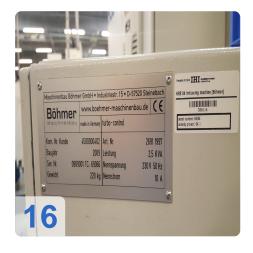

#### Technical data:

- workpiece weight 4 kg
- workpiece length 200 mm
- dia. on complete length 200 mm
- Control Böhmer Turbo Control
- electrics voltage/frequency 400 / 50 V/Hz
- connected load 12 kVA
- dimensions 2,6 x x 1,5 x 2,6 m

#### **Technical Data:**

Control: CNC

# **Dimensions and Weight:**

Height: 2.285 mm Length: 2.608 mm Width: 1.114 mm Weight: 3.700 kg