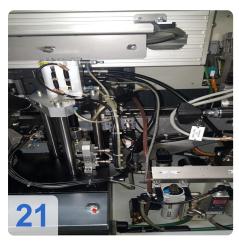

# Used BÖHMER HSB - Acoustic Test Stand & Turbo-Control Balancing Machine

Balancing machine for rotors for Turbocharger group

Acoustical test stand for checking and then balancing turbocharger fuselage

#### groups.

- Chip extraction
- Alignment unit
- grippers
- Milling unit with compressed air milling spindle

More details on request