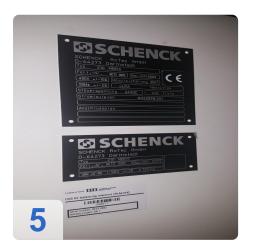

# Used SCHENK 210 MBRS Balancer for Turbocharger Components

Balancing machine for rotors - Turbocharger fuse groups CAB 950 T

Compensation by milling in 2 planes

- CNC control system
- 2 fairgrounds vertical
- Measurement data Vibration transducer Type CAB 950 T
- Workpiece data
- Max trunk group weight: 4 kg
- Max flange diameter: approx. 200 mm
- Max hull group length approx. 200 mm
- Max turbine and impeller diameter c. 80 mm
- Electrical version voltage / frequency: 400/50 V / Hz
- Power rating: 3 kVA
- Compressed air 6-7 bar
- Dimensions L x W 4070 x 4230 mm