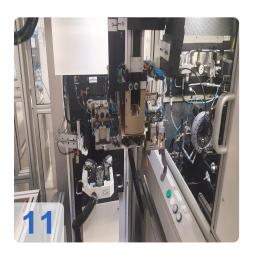

# Used SCHENK 210 MBRS Balancer for Turbocharger Components

Balancing machine for rotors - Turbocharger fuse groups CAB 950 T

Compensation by milling in 2 planes

- CNC control system
- 2 fairgrounds vertical
- Measurement data Vibration transducer Type CAB 950 T
- Workpiece data
- Max trunk group weight: 4 kg
- Max flange diameter: approx. 200 mm
- Max hull group length approx. 200 mm
- Max turbine and impeller diameter c. 80 mm
- Electrical version voltage / frequency: 400/50 V / Hz
- Power rating: 3 kVA
- Compressed air 6-7 bar
- Dimensions L x W 4070 x 4230 mm

#### WEIGHT MACHINE FOR TURBOLADER PUMPS

- Fast and precise balancing of turbocharger groups
- Unbalance compensation without rebounding directly in the machine
- Direct display of the measured values in mg and the exact angular position
- Display of the acceleration curve
- Specific mountings with quick release system available for many turbocharger types
- CE-compliant safety concept
- · Monoblock housing for minimum space requirements
- Simple type selection
- Rotor-specific calibration
- · Patented indexing device
- · Oil system with oil heating
- Large rotor size and rotor weight range