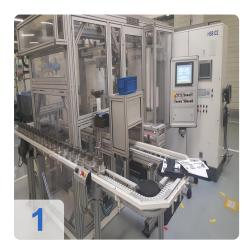

# Used SCHENK 210 MBRS Balancer for Turbocharger Components

Balancing machine for rotors - Turbocharger fuse groups CAB 950 T

Compensation by milling in 2 planes

- CNC control system
- 2 fairgrounds vertical
- Measurement data Vibration transducer Type CAB 950 T
- Workpiece data
- Max trunk group weight: 4 kg
- Max flange diameter: approx. 200 mm
- Max hull group length approx. 200 mm
- Max turbine and impeller diameter c. 80 mm
- Electrical version voltage / frequency: 400/50 V / Hz
- Power rating: 3 kVA
- Compressed air 6-7 bar
- Dimensions L x W 4070 x 4230 mm

#### WEIGHT MACHINE FOR TURBOLADER PUMPS

- Fast and precise balancing of turbocharger groups
- Unbalance compensation without rebounding directly in the machine
- Direct display of the measured values in mg and the exact angular position
- Display of the acceleration curve
- Specific mountings with quick release system available for many turbocharger types
- CE-compliant safety concept
- · Monoblock housing for minimum space requirements
- Simple type selection
- Rotor-specific calibration
- · Patented indexing device
- · Oil system with oil heating
- Large rotor size and rotor weight range