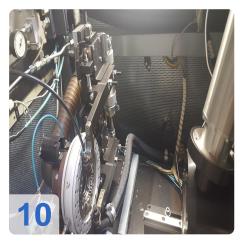

# Used SCHENK 210 MBRS Balancer for Turbocharger Components

Balancing machine for rotors - Turbocharger fuse groups CAB 950 T

Compensation by milling in 2 planes

- CNC control system
- 2 fairgrounds vertical
- Measurement data Vibration transducer Type CAB 950 T
- Workpiece data
- Max trunk group weight: 4 kg
- Max flange diameter: approx. 200 mm
- Max hull group length approx. 200 mm
- Max turbine and impeller diameter c. 80 mm
- Electrical version voltage / frequency: 400/50 V / Hz
- Power rating: 3 kVA
- Compressed air 6-7 bar
- Dimensions L x W 4070 x 4230 mm

#### Range of application

- Measurement of vibration and pulsation on Turbocharger Core Assemblies
- Speed control and data acquisition over the complete speed range
- Calculation of two plane unbalance for vibration reduction over the full speed range