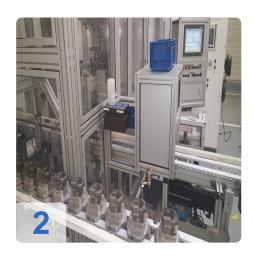

# Used SCHENK 210 MBRS Balancer for Turbocharger Components

Balancing machine for rotors - Turbocharger fuse groups CAB 950 T

Compensation by milling in 2 planes

- CNC control system
- 2 fairgrounds vertical
- Measurement data Vibration transducer Type CAB 950 T
- Workpiece data
- Max trunk group weight: 4 kg
- Max flange diameter: approx. 200 mm
- Max hull group length approx. 200 mm
- Max turbine and impeller diameter c. 80 mm
- Electrical version voltage / frequency: 400/50 V / Hz
- Power rating: 3 kVA
- Compressed air 6-7 bar
- Dimensions L x W 4070 x 4230 mm

#### WEIGHT MACHINE FOR TURBOLADER PUMPS

- Fast and precise balancing of turbocharger groups
- Unbalance compensation without rebounding directly in the machine
- Direct display of the measured values in mg and the exact angular position
- Display of the acceleration curve
- Specific mountings with quick release system available for many turbocharger types
- CE-compliant safety concept
- · Monoblock housing for minimum space requirements
- Simple type selection
- Rotor-specific calibration
- · Patented indexing device
- · Oil system with oil heating
- Large rotor size and rotor weight range

#### Range of application

- Measurement of vibration and pulsation on Turbocharger Core Assemblies
- Speed control and data acquisition over the complete speed range
- Calculation of two plane unbalance for vibration reduction over the full speed range