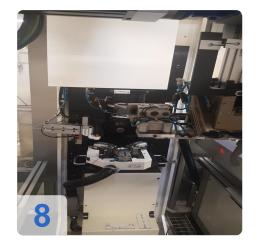

# Used SCHENK 210 MBRS Balancer for Turbocharger Components

Balancing machine for rotors - Turbocharger fuse groups CAB 950 T

Compensation by milling in 2 planes

- CNC control system
- 2 fairgrounds vertical
- Measurement data Vibration transducer Type CAB 950 T
- Workpiece data
- Max trunk group weight: 4 kg
- Max flange diameter: approx. 200 mm
- Max hull group length approx. 200 mm
- Max turbine and impeller diameter c. 80 mm
- Electrical version voltage / frequency: 400/50 V / Hz
- Power rating: 3 kVA
- Compressed air 6-7 bar
- Dimensions L x W 4070 x 4230 mm

#### Range of application

- Measurement of vibration and pulsation on Turbocharger Core Assemblies
- Speed control and data acquisition over the complete speed range
- Calculation of two plane unbalance for vibration reduction over the full speed range