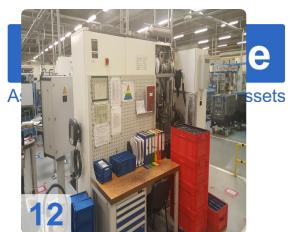

# Used SCHENK 210 MBRS Balancer for Turbocharger Components

Balancing machine for rotors - Turbocharger fuse groups CAB 950 T

Compensation by milling in 2 planes

- CNC control system
- 2 fairgrounds vertical
- Measurement data Vibration transducer Type CAB 950 T
- Workpiece data
- Max trunk group weight: 4 kg
- Max flange diameter: approx. 200 mm
- Max hull group length approx. 200 mm
- Max turbine and impeller diameter c. 80 mm
- Electrical version voltage / frequency: 400/50 V / Hz
- Power rating: 3 kVA
- Compressed air 6-7 bar
- Dimensions L x W 4070 x 4230 mm

# **Dimensions and Weight:**

Length: 4.070 mm Width: 4.230 mm