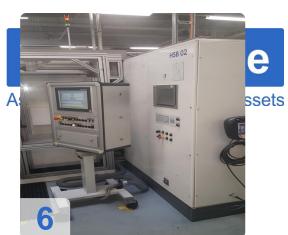

# Used SCHENK 210 MBRS Balancer for Turbocharger Components

Balancing machine for rotors - Turbocharger fuse groups CAB 950 T

Compensation by milling in 2 planes

- CNC control system
- 2 fairgrounds vertical
- Measurement data Vibration transducer Type CAB 950 T
- Workpiece data
- Max trunk group weight: 4 kg
- Max flange diameter: approx. 200 mm
- Max hull group length approx. 200 mm
- Max turbine and impeller diameter c. 80 mm
- Electrical version voltage / frequency: 400/50 V / Hz
- Power rating: 3 kVA
- Compressed air 6-7 bar
- Dimensions L x W 4070 x 4230 mm

#### WEIGHT MACHINE FOR TURBOLADER PUMPS

- Fast and precise balancing of turbocharger groups
- Unbalance compensation without rebounding directly in the machine
- Direct display of the measured values in mg and the exact angular position
- Display of the acceleration curve
- Specific mountings with quick release system available for many turbocharger types
- CE-compliant safety concept
- · Monoblock housing for minimum space requirements
- Simple type selection
- Rotor-specific calibration
- · Patented indexing device
- · Oil system with oil heating
- Large rotor size and rotor weight range

#### Range of application

- Measurement of vibration and pulsation on Turbocharger Core Assemblies
- Speed control and data acquisition over the complete speed range
- Calculation of two plane unbalance for vibration reduction over the full speed range