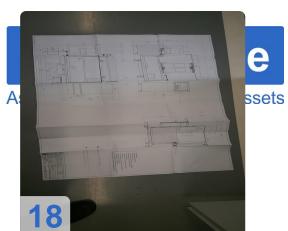

# Used SCHENK 210 MBRS Balancer for Turbocharger Components

Balancing machine for rotors - Turbocharger fuse groups CAB 950 T

Compensation by milling in 2 planes

- CNC control system
- 2 fairgrounds vertical
- Measurement data Vibration transducer Type CAB 950 T
- Workpiece data
- Max trunk group weight: 4 kg
- Max flange diameter: approx. 200 mm
- Max hull group length approx. 200 mm
- Max turbine and impeller diameter c. 80 mm
- Electrical version voltage / frequency: 400/50 V / Hz
- Power rating: 3 kVA
- Compressed air 6-7 bar
- Dimensions L x W 4070 x 4230 mm