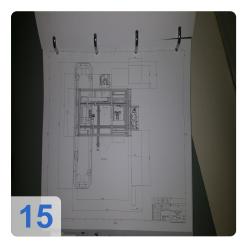

# Used SCHENK 210 MBRS Balancer for Turbocharger Components

Balancing machine for rotors - Turbocharger fuse groups CAB 950 T

Compensation by milling in 2 planes

- CNC control system
- 2 fairgrounds vertical
- Measurement data Vibration transducer Type CAB 950 T
- Workpiece data
- Max trunk group weight: 4 kg
- Max flange diameter: approx. 200 mm
- Max hull group length approx. 200 mm
- Max turbine and impeller diameter c. 80 mm
- Electrical version voltage / frequency: 400/50 V / Hz
- Power rating: 3 kVA
- Compressed air 6-7 bar
- Dimensions L x W 4070 x 4230 mm