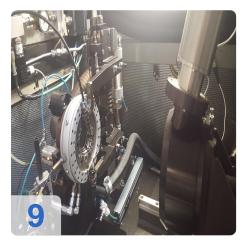

# Used SCHENK 210 MBRS Balancer for Turbocharger Components

Balancing machine for rotors - Turbocharger fuse groups CAB 950 T

Compensation by milling in 2 planes

- CNC control system
- 2 fairgrounds vertical
- Measurement data Vibration transducer Type CAB 950 T
- Workpiece data
- Max trunk group weight: 4 kg
- Max flange diameter: approx. 200 mm
- Max hull group length approx. 200 mm
- Max turbine and impeller diameter c. 80 mm
- Electrical version voltage / frequency: 400/50 V / Hz
- Power rating: 3 kVA
- Compressed air 6-7 bar
- Dimensions L x W 4070 x 4230 mm

#### Range of application

- Measurement of vibration and pulsation on Turbocharger Core Assemblies
- Speed control and data acquisition over the complete speed range
- Calculation of two plane unbalance for vibration reduction over the full speed range