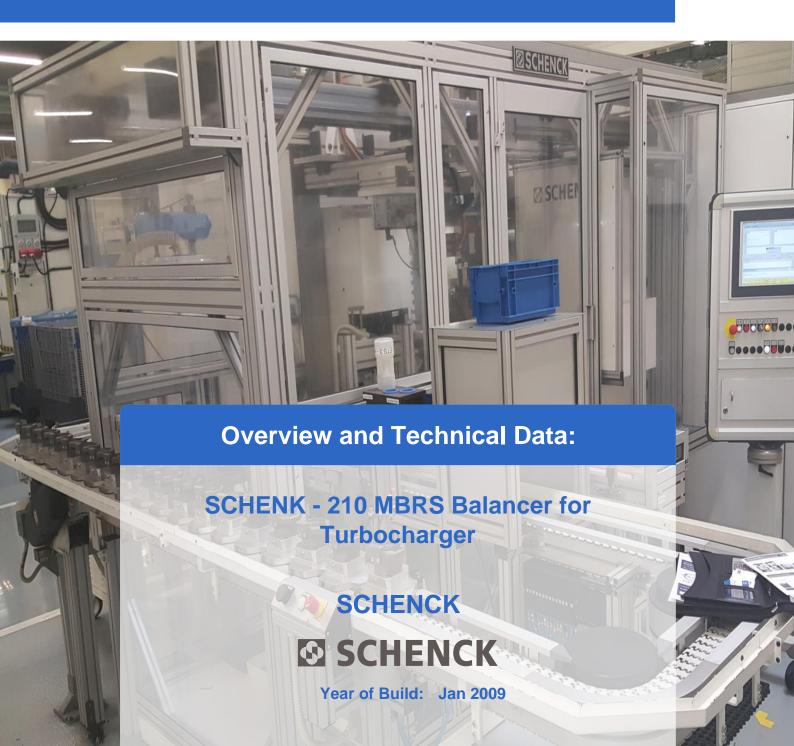

# Used SCHENK 210 MBRS Balancer for Turbocharger Components

Balancing machine for rotors - Turbocharger fuse groups CAB 950 T

Compensation by milling in 2 planes

- CNC control system
- 2 fairgrounds vertical
- Measurement data Vibration transducer Type CAB 950 T
- Workpiece data
- Max trunk group weight: 4 kg
- Max flange diameter: approx. 200 mm
- Max hull group length approx. 200 mm
- Max turbine and impeller diameter c. 80 mm
- Electrical version voltage / frequency: 400/50 V / Hz
- Power rating: 3 kVA
- Compressed air 6-7 bar
- Dimensions L x W 4070 x 4230 mm

#### WEIGHT MACHINE FOR TURBOLADER PUMPS

- Fast and precise balancing of turbocharger groups
- Unbalance compensation without rebounding directly in the machine
- Direct display of the measured values in mg and the exact angular position
- Display of the acceleration curve
- Specific mountings with quick release system available for many turbocharger types
- CE-compliant safety concept
- · Monoblock housing for minimum space requirements
- Simple type selection
- Rotor-specific calibration
- · Patented indexing device
- · Oil system with oil heating
- Large rotor size and rotor weight range