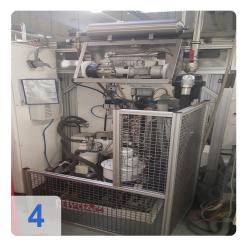

# Used SCHENK 210 MBRS Balancer for Turbocharger Components

Balancing machine for rotors - Turbocharger fuse groups CAB 950 T

Compensation by milling in 2 planes

- CNC control system
- 2 fairgrounds vertical
- Measurement data Vibration transducer Type CAB 950 T
- Workpiece data
- Max trunk group weight: 4 kg
- Max flange diameter: approx. 200 mm
- Max hull group length approx. 200 mm
- Max turbine and impeller diameter c. 80 mm
- Electrical version voltage / frequency: 400/50 V / Hz
- Power rating: 3 kVA
- Compressed air 6-7 bar
- Dimensions L x W 4070 x 4230 mm

#### WEIGHT MACHINE FOR TURBOLADER PUMPS

- Fast and precise balancing of turbocharger groups
- Unbalance compensation without rebounding directly in the machine
- Direct display of the measured values in mg and the exact angular position
- Display of the acceleration curve
- Specific mountings with quick release system available for many turbocharger types
- CE-compliant safety concept
- · Monoblock housing for minimum space requirements
- Simple type selection
- Rotor-specific calibration
- · Patented indexing device
- · Oil system with oil heating
- Large rotor size and rotor weight range

#### Range of application

- Measurement of vibration and pulsation on Turbocharger Core Assemblies
- Speed control and data acquisition over the complete speed range
- Calculation of two plane unbalance for vibration reduction over the full speed range