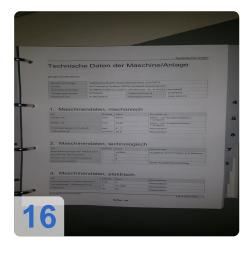

imum space requirements
- Simple type selection
- Rotor-specific calibration
- · Patented indexing device
- · Oil system with oil heating
- Large rotor size and rotor weight range



#### Range of application

- Measurement of vibration and pulsation on Turbocharger Core Assemblies
- Speed control and data acquisition over the complete speed range
- Calculation of two plane unbalance for vibration reduction over the full speed range

Generated on 22.11.2024 Page 3



## **Technical Data:**

#### **Technical Data:**

Control: CNC

# **Dimensions and Weight:**

Length: 4.070 mm Width: 4.230 mm

# **Buyer Information:**

Condition: Very good condition

Available: Immediately

Sold as:

EXW (Ex Works - Incoterm)

VAT: 19 %

Location: Germany



# **Images:**



























































Generated on 22.11.2024 Page 9



# Video:



Generated on 22.11.2024 Page 10



| QR Code for https: | ://www.asset-t | trade.de/en/pr | 'int/pdf/node/ | 5711?la |
|--------------------|----------------|----------------|----------------|---------|
|                    |                |                |                |         |
|                    |                |                |                |         |

#### **Asset-Trade**

**Assessment and Sale of Used Assets world wide** 

**Am Sonnenhof 16** 

47800 Krefeld

**Germany** 

Tel.: +49 2151 32500 33