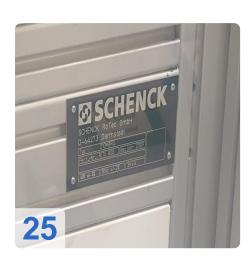

# Used SCHENK 210 MBRS Balancer for Turbocharger Components

Balancing machine for rotors - Turbocharger fuse groups CAB 950 T

Compensation by milling in 2 planes

- CNC control system
- 2 fairgrounds vertical
- Measurement data Vibration transducer Type CAB 950 T
- Workpiece data
- Max trunk group weight: 4 kg
- Max flange diameter: approx. 200 mm
- Max hull group length approx. 200 mm
- Max turbine and impeller diameter c. 80 mm
- Electrical version voltage / frequency: 400/50 V / Hz
- Power rating: 3 kVA
- Compressed air 6-7 bar
- Dimensions L x W 4070 x 4230 mm

# **Images:**

Generated on 22.11.2024 Page 9