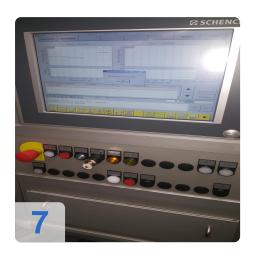

# Used SCHENK 210 MBRS Balancer for Turbocharger Components

Balancing machine for rotors - Turbocharger fuse groups CAB 950 T

Compensation by milling in 2 planes

- CNC control system
- 2 fairgrounds vertical
- Measurement data Vibration transducer Type CAB 950 T
- Workpiece data
- Max trunk group weight: 4 kg
- Max flange diameter: approx. 200 mm
- Max hull group length approx. 200 mm
- Max turbine and impeller diameter c. 80 mm
- Electrical version voltage / frequency: 400/50 V / Hz
- Power rating: 3 kVA
- Compressed air 6-7 bar
- Dimensions L x W 4070 x 4230 mm

#### **Technical Data:**

Control: CNC