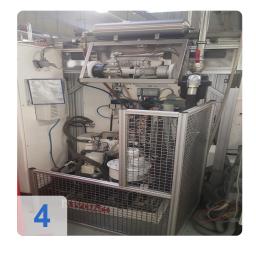

# Used SCHENK 210 MBRS Balancer for Turbocharger Components

Balancing machine for rotors - Turbocharger fuse groups CAB 950 T

Compensation by milling in 2 planes

- CNC control system
- 2 fairgrounds vertical
- Measurement data Vibration transducer Type CAB 950 T
- Workpiece data
- Max trunk group weight: 4 kg
- Max flange diameter: approx. 200 mm
- Max hull group length approx. 200 mm
- Max turbine and impeller diameter c. 80 mm
- Electrical version voltage / frequency: 400/50 V / Hz
- Power rating: 3 kVA
- Compressed air 6-7 bar
- Dimensions L x W 4070 x 4230 mm

#### WEIGHT MACHINE FOR TURBOLADER PUMPS

- Fast and precise balancing of turbocharger groups
- Unbalance compensation without rebounding directly in the machine
- Direct display of the measured values in mg and the exact angular position
- Display of the acceleration curve
- Specific mountings with quick release system available for many turbocharger types
- CE-compliant safety concept
- · Monoblock housing for minimum space requirements
- Simple type selection
- Rotor-specific calibration
- · Patented indexing device
- Oil system with oil heating
- Large rotor size and rotor weight range

#### Range of application

- Measurement of vibration and pulsation on Turbocharger Core Assemblies
- Speed control and data acquisition over the complete speed range
- Calculation of two plane unbalance for vibration reduction over the full speed range