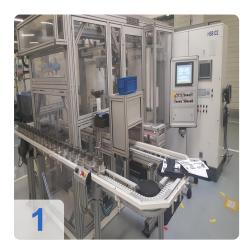

# Used SCHENK 210 MBRS Balancer for Turbocharger Components

Balancing machine for rotors - Turbocharger fuse groups CAB 950 T

Compensation by milling in 2 planes

- CNC control system
- 2 fairgrounds vertical
- Measurement data Vibration transducer Type CAB 950 T
- Workpiece data
- Max trunk group weight: 4 kg
- Max flange diameter: approx. 200 mm
- Max hull group length approx. 200 mm
- Max turbine and impeller diameter c. 80 mm
- Electrical version voltage / frequency: 400/50 V / Hz
- Power rating: 3 kVA
- Compressed air 6-7 bar
- Dimensions L x W 4070 x 4230 mm

#### WEIGHT MACHINE FOR TURBOLADER PUMPS

- Fast and precise balancing of turbocharger groups
- Unbalance compensation without rebounding directly in the machine
- Direct display of the measured values in mg and the exact angular position
- Display of the acceleration curve
- Specific mountings with quick release system available for many turbocharger types
- CE-compliant safety concept
- · Monoblock housing for minimum space requirements
- Simple type selection
- Rotor-specific calibration
- · Patented indexing device
- Oil system with oil heating
- Large rotor size and rotor weight range

#### Range of application

- Measurement of vibration and pulsation on Turbocharger Core Assemblies
- Speed control and data acquisition over the complete speed range
- Calculation of two plane unbalance for vibration reduction over the full speed range