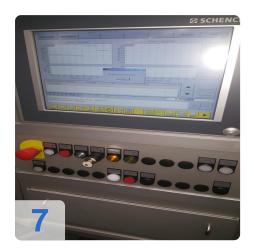

# Used SCHENK 210 MBRS Balancer for Turbocharger Components

Balancing machine for rotors - Turbocharger fuse groups CAB 950 T

Compensation by milling in 2 planes

- CNC control system
- 2 fairgrounds vertical
- Measurement data Vibration transducer Type CAB 950 T
- Workpiece data
- Max trunk group weight: 4 kg
- Max flange diameter: approx. 200 mm
- Max hull group length approx. 200 mm
- Max turbine and impeller diameter c. 80 mm
- Electrical version voltage / frequency: 400/50 V / Hz
- Power rating: 3 kVA
- Compressed air 6-7 bar
- Dimensions L x W 4070 x 4230 mm

#### **Technical Data:**

Control: CNC