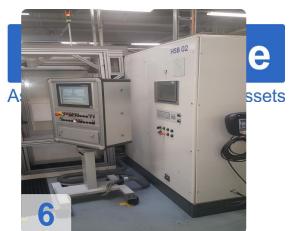

# Used SCHENK 210 MBRS Balancer for Turbocharger Components

Balancing machine for rotors - Turbocharger fuse groups CAB 950 T

Compensation by milling in 2 planes

- CNC control system
- 2 fairgrounds vertical
- Measurement data Vibration transducer Type CAB 950 T
- Workpiece data
- Max trunk group weight: 4 kg
- Max flange diameter: approx. 200 mm
- Max hull group length approx. 200 mm
- Max turbine and impeller diameter c. 80 mm
- Electrical version voltage / frequency: 400/50 V / Hz
- Power rating: 3 kVA
- Compressed air 6-7 bar
- Dimensions L x W 4070 x 4230 mm

#### WEIGHT MACHINE FOR TURBOLADER PUMPS

- Fast and precise balancing of turbocharger groups
- Unbalance compensation without rebounding directly in the machine
- Direct display of the measured values in mg and the exact angular position
- Display of the acceleration curve
- Specific mountings with quick release system available for many turbocharger types
- CE-compliant safety concept
- · Monoblock housing for minimum space requirements
- Simple type selection
- Rotor-specific calibration
- · Patented indexing device
- Oil system with oil heating
- Large rotor size and rotor weight range

#### Range of application

- Measurement of vibration and pulsation on Turbocharger Core Assemblies
- Speed control and data acquisition over the complete speed range
- Calculation of two plane unbalance for vibration reduction over the full speed range