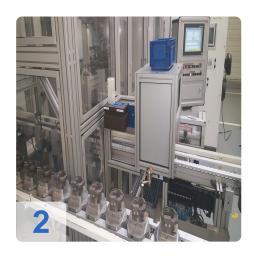

# Used SCHENK 210 MBRS Balancer for Turbocharger Components

Balancing machine for rotors - Turbocharger fuse groups CAB 950 T

Compensation by milling in 2 planes

- CNC control system
- 2 fairgrounds vertical
- Measurement data Vibration transducer Type CAB 950 T
- Workpiece data
- Max trunk group weight: 4 kg
- Max flange diameter: approx. 200 mm
- Max hull group length approx. 200 mm
- Max turbine and impeller diameter c. 80 mm
- Electrical version voltage / frequency: 400/50 V / Hz
- Power rating: 3 kVA
- Compressed air 6-7 bar
- Dimensions L x W 4070 x 4230 mm

#### WEIGHT MACHINE FOR TURBOLADER PUMPS

- Fast and precise balancing of turbocharger groups
- Unbalance compensation without rebounding directly in the machine
- Direct display of the measured values in mg and the exact angular position
- Display of the acceleration curve
- Specific mountings with quick release system available for many turbocharger types
- CE-compliant safety concept
- · Monoblock housing for minimum space requirements
- Simple type selection
- Rotor-specific calibration
- · Patented indexing device
- Oil system with oil heating
- Large rotor size and rotor weight range

#### Range of application

- Measurement of vibration and pulsation on Turbocharger Core Assemblies
- Speed control and data acquisition over the complete speed range
- Calculation of two plane unbalance for vibration reduction over the full speed range