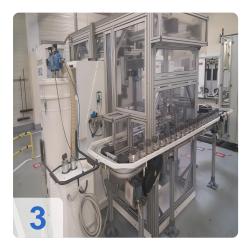

# Used SCHENK 210 MBRS Balancer for Turbocharger Components

Balancing machine for rotors - Turbocharger fuse groups CAB 950 T

Compensation by milling in 2 planes

- CNC control system
- 2 fairgrounds vertical
- Measurement data Vibration transducer Type CAB 950 T
- Workpiece data
- Max trunk group weight: 4 kg
- Max flange diameter: approx. 200 mm
- Max hull group length approx. 200 mm
- Max turbine and impeller diameter c. 80 mm
- Electrical version voltage / frequency: 400/50 V / Hz
- Power rating: 3 kVA
- Compressed air 6-7 bar
- Dimensions L x W 4070 x 4230 mm

#### WEIGHT MACHINE FOR TURBOLADER PUMPS

- Fast and precise balancing of turbocharger groups
- Unbalance compensation without rebounding directly in the machine
- Direct display of the measured values in mg and the exact angular position
- Display of the acceleration curve
- Specific mountings with quick release system available for many turbocharger types
- CE-compliant safety concept
- · Monoblock housing for minimum space requirements
- Simple type selection
- Rotor-specific calibration
- · Patented indexing device
- Oil system with oil heating
- Large rotor size and rotor weight range

#### Range of application

- Measurement of vibration and pulsation on Turbocharger Core Assemblies
- Speed control and data acquisition over the complete speed range
- Calculation of two plane unbalance for vibration reduction over the full speed range