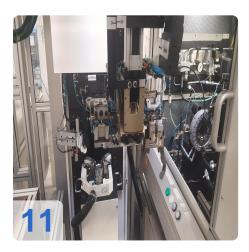

# Used SCHENK 210 MBRS Balancer for Turbocharger Components

Balancing machine for rotors - Turbocharger fuse groups CAB 950 T

Compensation by milling in 2 planes

- CNC control system
- 2 fairgrounds vertical
- Measurement data Vibration transducer Type CAB 950 T
- Workpiece data
- Max trunk group weight: 4 kg
- Max flange diameter: approx. 200 mm
- Max hull group length approx. 200 mm
- Max turbine and impeller diameter c. 80 mm
- Electrical version voltage / frequency: 400/50 V / Hz
- Power rating: 3 kVA
- Compressed air 6-7 bar
- Dimensions L x W 4070 x 4230 mm

#### Range of application

- Measurement of vibration and pulsation on Turbocharger Core Assemblies
- Speed control and data acquisition over the complete speed range
- Calculation of two plane unbalance for vibration reduction over the full speed range