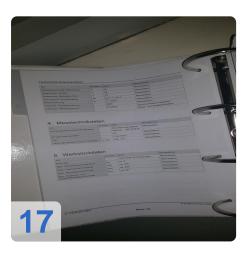

pe selection
- Rotor-specific calibration
- · Patented indexing device
- Oil system with oil heating
- Large rotor size and rotor weight range

Generated on 29.04.2025 Page 2



#### Range of application

- Measurement of vibration and pulsation on Turbocharger Core Assemblies
- Speed control and data acquisition over the complete speed range
- Calculation of two plane unbalance for vibration reduction over the full speed range

Generated on 29.04.2025 Page 3



## **Technical Data:**

#### **Technical Data:**

Control: CNC

## **Dimensions and Weight:**

Length: 4.070 mm Width: 4.230 mm

## **Buyer Information:**

Condition: Very good condition

Available: Immediately

Sold as:

EXW (Ex Works - Incoterm)

VAT: 19 %

Location: Germany



## **Images:**





























































## Video:



Generated on 29.04.2025 Page 10





**Asset-Trade** 

**Assessment and Sale of Used Assets world wide** 

**Am Sonnenhof 16** 

47800 Krefeld

**Germany** 

Tel.: +49 2151 32500 33