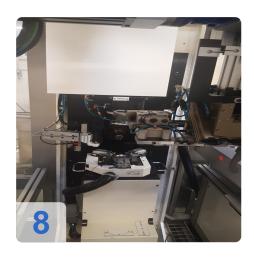

# Used SCHENK 210 MBRS Balancer for Turbocharger Components

Balancing machine for rotors - Turbocharger fuse groups CAB 950 T

Compensation by milling in 2 planes

- CNC control system
- 2 fairgrounds vertical
- Measurement data Vibration transducer Type CAB 950 T
- Workpiece data
- Max trunk group weight: 4 kg
- Max flange diameter: approx. 200 mm
- Max hull group length approx. 200 mm
- Max turbine and impeller diameter c. 80 mm
- Electrical version voltage / frequency: 400/50 V / Hz
- Power rating: 3 kVA
- Compressed air 6-7 bar
- Dimensions L x W 4070 x 4230 mm

#### Range of application

- Measurement of vibration and pulsation on Turbocharger Core Assemblies
- Speed control and data acquisition over the complete speed range
- Calculation of two plane unbalance for vibration reduction over the full speed range