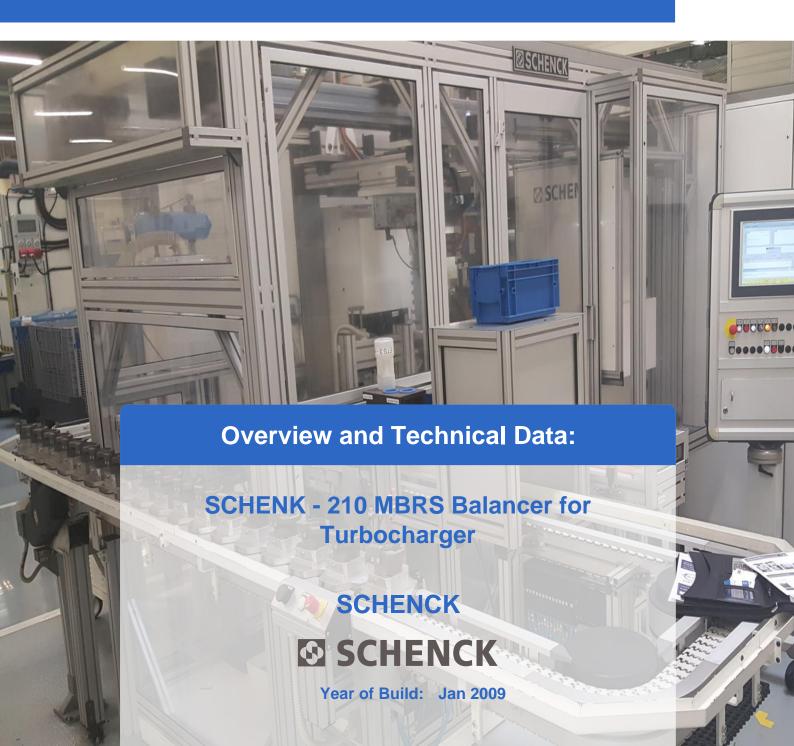

# Used SCHENK 210 MBRS Balancer for Turbocharger Components

Balancing machine for rotors - Turbocharger fuse groups CAB 950 T

Compensation by milling in 2 planes

- CNC control system
- 2 fairgrounds vertical
- Measurement data Vibration transducer Type CAB 950 T
- Workpiece data
- Max trunk group weight: 4 kg
- Max flange diameter: approx. 200 mm
- Max hull group length approx. 200 mm
- Max turbine and impeller diameter c. 80 mm
- Electrical version voltage / frequency: 400/50 V / Hz
- Power rating: 3 kVA
- Compressed air 6-7 bar
- Dimensions L x W 4070 x 4230 mm

#### WEIGHT MACHINE FOR TURBOLADER PUMPS

- Fast and precise balancing of turbocharger groups
- Unbalance compensation without rebounding directly in the machine
- Direct display of the measured values in mg and the exact angular position
- Display of the acceleration curve
- Specific mountings with quick release system available for many turbocharger types
- CE-compliant safety concept
- · Monoblock housing for minimum space requirements
- Simple type selection
- Rotor-specific calibration
- · Patented indexing device
- Oil system with oil heating
- Large rotor size and rotor weight range

#### Range of application

- Measurement of vibration and pulsation on Turbocharger Core Assemblies
- Speed control and data acquisition over the complete speed range
- Calculation of two plane unbalance for vibration reduction over the full speed range