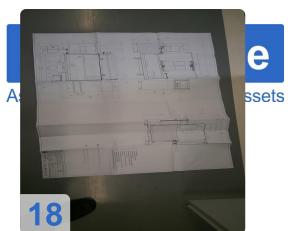

# Used SCHENK 210 MBRS Balancer for Turbocharger Components

Balancing machine for rotors - Turbocharger fuse groups CAB 950 T

Compensation by milling in 2 planes

- CNC control system
- 2 fairgrounds vertical
- Measurement data Vibration transducer Type CAB 950 T
- Workpiece data
- Max trunk group weight: 4 kg
- Max flange diameter: approx. 200 mm
- Max hull group length approx. 200 mm
- Max turbine and impeller diameter c. 80 mm
- Electrical version voltage / frequency: 400/50 V / Hz
- Power rating: 3 kVA
- Compressed air 6-7 bar
- Dimensions L x W 4070 x 4230 mm

## **Dimensions and Weight:**

Length: 4.070 mm Width: 4.230 mm