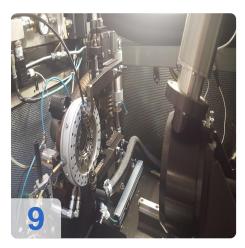

# Used SCHENK 210 MBRS Balancer for Turbocharger Components

Balancing machine for rotors - Turbocharger fuse groups CAB 950 T

Compensation by milling in 2 planes

- CNC control system
- 2 fairgrounds vertical
- Measurement data Vibration transducer Type CAB 950 T
- Workpiece data
- Max trunk group weight: 4 kg
- Max flange diameter: approx. 200 mm
- Max hull group length approx. 200 mm
- Max turbine and impeller diameter c. 80 mm
- Electrical version voltage / frequency: 400/50 V / Hz
- Power rating: 3 kVA
- Compressed air 6-7 bar
- Dimensions L x W 4070 x 4230 mm

#### Range of application

- Measurement of vibration and pulsation on Turbocharger Core Assemblies
- Speed control and data acquisition over the complete speed range
- Calculation of two plane unbalance for vibration reduction over the full speed range