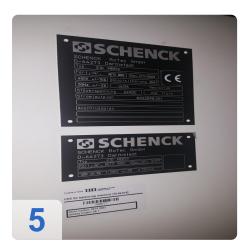

# Used SCHENK 210 MBRS Balancer for Turbocharger Components

Balancing machine for rotors - Turbocharger fuse groups CAB 950 T

Compensation by milling in 2 planes

- CNC control system
- 2 fairgrounds vertical
- Measurement data Vibration transducer Type CAB 950 T
- Workpiece data
- Max trunk group weight: 4 kg
- Max flange diameter: approx. 200 mm
- Max hull group length approx. 200 mm
- Max turbine and impeller diameter c. 80 mm
- Electrical version voltage / frequency: 400/50 V / Hz
- Power rating: 3 kVA
- Compressed air 6-7 bar
- Dimensions L x W 4070 x 4230 mm