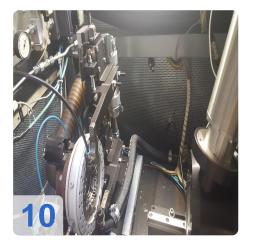

# Used SCHENK 210 MBRS Balancer for Turbocharger Components

Balancing machine for rotors - Turbocharger fuse groups CAB 950 T

Compensation by milling in 2 planes

- CNC control system
- 2 fairgrounds vertical
- Measurement data Vibration transducer Type CAB 950 T
- Workpiece data
- Max trunk group weight: 4 kg
- Max flange diameter: approx. 200 mm
- Max hull group length approx. 200 mm
- Max turbine and impeller diameter c. 80 mm
- Electrical version voltage / frequency: 400/50 V / Hz
- Power rating: 3 kVA
- Compressed air 6-7 bar
- Dimensions L x W 4070 x 4230 mm

#### WEIGHT MACHINE FOR TURBOLADER PUMPS

- Fast and precise balancing of turbocharger groups
- Unbalance compensation without rebounding directly in the machine
- Direct display of the measured values in mg and the exact angular position
- Display of the acceleration curve
- Specific mountings with quick release system available for many turbocharger types
- CE-compliant safety concept
- · Monoblock housing for minimum space requirements
- Simple type selection
- Rotor-specific calibration
- · Patented indexing device
- Oil system with oil heating
- Large rotor size and rotor weight range

#### Range of application

- Measurement of vibration and pulsation on Turbocharger Core Assemblies
- Speed control and data acquisition over the complete speed range
- Calculation of two plane unbalance for vibration reduction over the full speed range