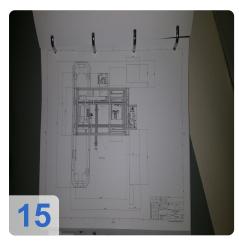

# Used SCHENK 210 MBRS Balancer for Turbocharger Components

Balancing machine for rotors - Turbocharger fuse groups CAB 950 T

Compensation by milling in 2 planes

- CNC control system
- 2 fairgrounds vertical
- Measurement data Vibration transducer Type CAB 950 T
- Workpiece data
- Max trunk group weight: 4 kg
- Max flange diameter: approx. 200 mm
- Max hull group length approx. 200 mm
- Max turbine and impeller diameter c. 80 mm
- Electrical version voltage / frequency: 400/50 V / Hz
- Power rating: 3 kVA
- Compressed air 6-7 bar
- Dimensions L x W 4070 x 4230 mm

## **Dimensions and Weight:**

Length: 4.070 mm Width: 4.230 mm