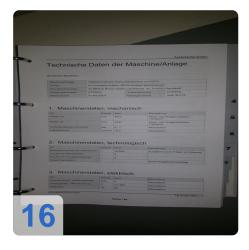

type selection
- Rotor-specific calibration
- · Patented indexing device
- Oil system with oil heating
- Large rotor size and rotor weight range

Generated on 29.04.2025 Page 2



#### Range of application

- Measurement of vibration and pulsation on Turbocharger Core Assemblies
- Speed control and data acquisition over the complete speed range
- Calculation of two plane unbalance for vibration reduction over the full speed range

Generated on 29.04.2025 Page 3



## **Technical Data:**

#### **Technical Data:**

Control: CNC

## **Dimensions and Weight:**

Length: 4.070 mm Width: 4.230 mm

## **Buyer Information:**

Condition: Very good condition

Available: Immediately

Sold as:

EXW (Ex Works - Incoterm)

VAT: 19 %

Location: Germany



## **Images:**





























































## Video:



Generated on 29.04.2025 Page 10





**Asset-Trade** 

**Assessment and Sale of Used Assets world wide** 

**Am Sonnenhof 16** 

47800 Krefeld

**Germany** 

Tel.: +49 2151 32500 33