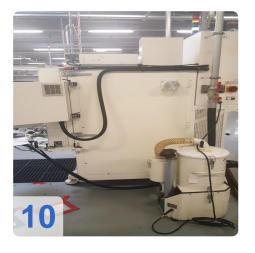

# Used CEMP HSB-D Automatic balancing machine for turbo compressor for sale

#### **Features**

- A specific software allows to perform a vibration analysis as it is generated at different rotation speeds and to define then the optimum balancing condition for each single component.
- An automatic correction cycle by milling, reduces the measured unbalance in a fast and accurate way.
- The machine cycle is fully automatic and the built-in angular position sensor does not require any preventive reference mark to be made on the part to be balanced.