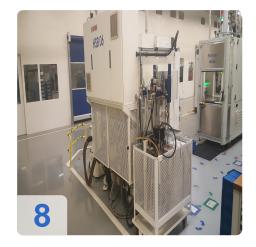

# Used CEMP HSB-D Automatic balancing machine for turbo compressor for sale

#### 2x Machines available 2008 & 2010

More details on request.

- Automatic for measuring and for reducing vibrations on turbocompressor assemblies.
- Field of application Automatic balancing machine for measuring and for reducing vibrations on turbocompressor assemblies.

#### **Features**

- A specific software allows to perform a vibration analysis as it is generated at different rotation speeds and to define then the optimum balancing condition for each single component.
- An automatic correction cycle by milling, reduces the measured unbalance in a fast and accurate way.
- The machine cycle is fully automatic and the built-in angular position sensor does not require any preventive reference mark to be made on the part to be balanced.