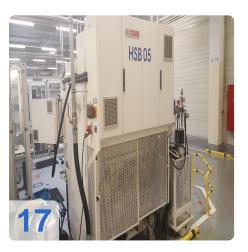

# Used CEMP HSB-D Automatic balancing machine for turbo compressor for sale

#### 2x Machines available 2008 & 2010

More details on request.

- Automatic for measuring and for reducing vibrations on turbocompressor assemblies.
- Field of application Automatic balancing machine for measuring and for reducing vibrations on turbocompressor assemblies.