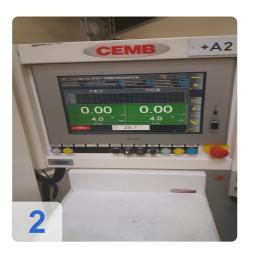

he CNC machinery used by CEMB in the production phase are the very best the market has to offer.

These are machines embodying the latest technological developments, exclusively with numerical control. Only in this way can CEMB guarantee total control over the quality of the critical parts on the balancing machines.

Moreover the machines tools are continually being renewed in order to achieve the continued and constant manufacture of high precision components which has always distinguished the CEMB production.



# Technical Data:

#### **Technical Data:**

Control: CNC

# **Dimensions and Weight:**

Weight: 5.000 kg

## **Buyer Information:**

Condition: Very good condition

Available: Immediately

Sold as:

EXW (Ex Works - Incoterm)

VAT: 19 %

Location: Germany



# **Images:**



























































Generated on 22.11.2024 Page 8



## Video:



Generated on 22.11.2024 Page 9



| QR Code for https://www.asset-trade.de/en/print/pdf/node/5710?la |
|------------------------------------------------------------------|
|                                                                  |
|                                                                  |
|                                                                  |

### **Asset-Trade**

**Assessment and Sale of Used Assets world wide** 

**Am Sonnenhof 16** 

47800 Krefeld

**Germany** 

Tel.: +49 2151 32500 33