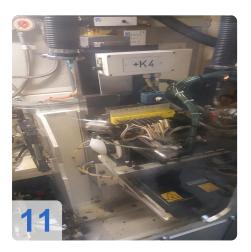

#### **Features**

- A specific software allows to perform a vibration analysis as it is generated at different rotation speeds and to define then the optimum balancing condition for each single component.
- An automatic correction cycle by milling, reduces the measured unbalance in a fast and accurate way.
- The machine cycle is fully automatic and the built-in angular position sensor does not require any preventive reference mark to be made on the part to be balanced.