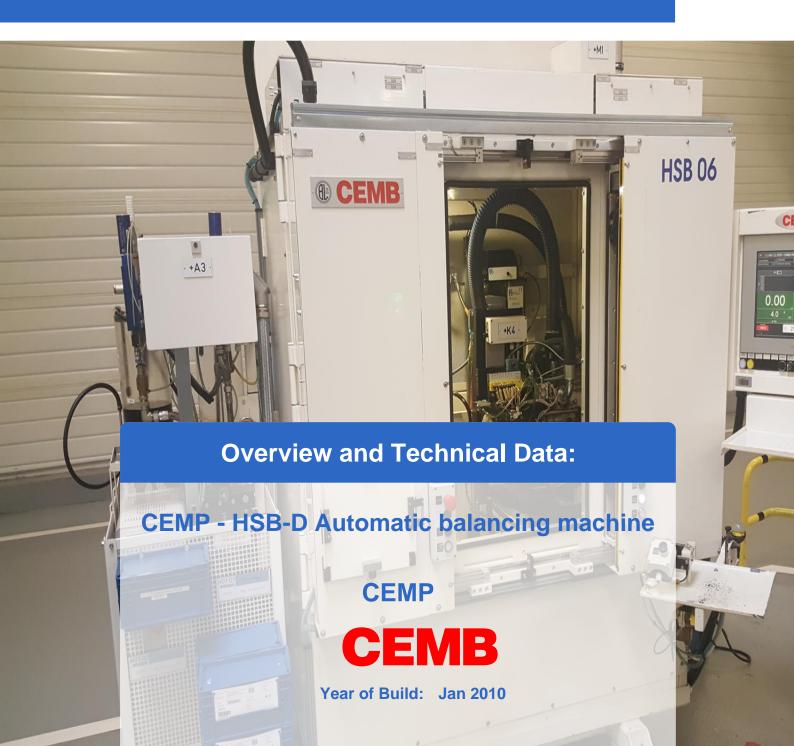

# Used CEMP HSB-D Automatic balancing machine for turbo compressor for sale

#### 2x Machines available 2008 & 2010

More details on request.

- Automatic for measuring and for reducing vibrations on turbocompressor assemblies.
- Field of application Automatic balancing machine for measuring and for reducing vibrations on turbocompressor assemblies.