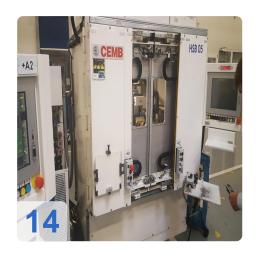

# Used CEMP HSB-D Automatic balancing machine for turbo compressor for sale

#### 2x Machines available 2008 & 2010

More details on request.

- Automatic for measuring and for reducing vibrations on turbocompressor assemblies.
- Field of application Automatic balancing machine for measuring and for reducing vibrations on turbocompressor assemblies.

#### **Features**

- A specific software allows to perform a vibration analysis as it is generated at different rotation speeds and to define then the optimum balancing condition for each single component.
- An automatic correction cycle by milling, reduces the measured unbalance in a fast and accurate way.
- The machine cycle is fully automatic and the built-in angular position sensor does not require any preventive reference mark to be made on the part to be balanced.

# **Images:**

Generated on 22.11.2024 Page 8