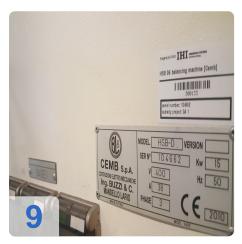

#### **Technical Data:**

Control: CNC

# **Dimensions and Weight:**

Weight: 5.000 kg