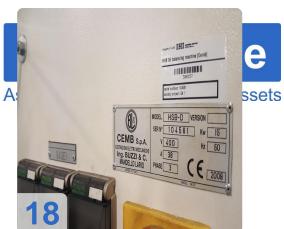

# Used CEMP HSB-D Automatic balancing machine for turbo compressor for sale

#### 2x Machines available 2008 & 2010

More details on request.

- Automatic for measuring and for reducing vibrations on turbocompressor assemblies.
- Field of application Automatic balancing machine for measuring and for reducing vibrations on turbocompressor assemblies.

#### **Technical Data:**

Control: CNC