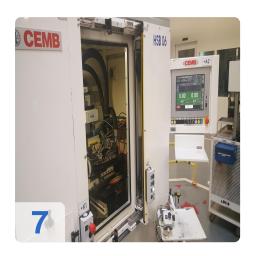

# Used CEMP HSB-D Automatic balancing machine for turbo compressor for sale

#### 2x Machines available 2008 & 2010

More details on request.

- Automatic for measuring and for reducing vibrations on turbocompressor assemblies.
- Field of application Automatic balancing machine for measuring and for reducing vibrations on turbocompressor assemblies.