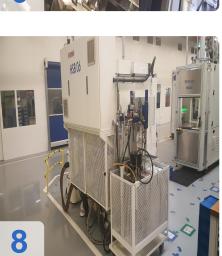

NC machinery used by CEMB in the production phase are the very best the market has to offer.

These are machines embodying the latest technological developments, exclusively with numerical control. Only in this way can CEMB guarantee total control over the quality of the critical parts on the balancing machines.

Moreover the machines tools are continually being renewed in order to achieve the continued and constant manufacture of high precision components which has always distinguished the CEMB production.



## **Technical Data:**

## **Technical Data:**

Control: CNC

## **Dimensions and Weight:**

Weight: 5.000 kg

#### **Buyer Information:**

Condition: Very good condition Available: Immediately Sold as: EXW (Ex Works - Incoterm) VAT: 19 % Location: Germany



## Images:























































## Video:







#### **Asset-Trade**

Assessment and Sale of Used Assets world wide

Am Sonnenhof 16

47800 Krefeld

Germany

Tel.: +49 2151 32500 33