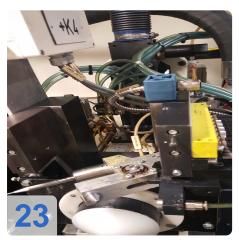

# **CEMP - HSB-D Automatic balancing machine**

Year of Build: Jan 2010

# Used CEMP HSB-D Automatic balancing machine for turbo compressor for sale

#### 2x Machines available 2008 & 2010

More details on request.

- Automatic for measuring and for reducing vibrations on turbocompressor assemblies.
- Field of application Automatic balancing machine for measuring and for reducing vibrations on turbocompressor assemblies.

#### Features

- A specific software allows to perform a vibration analysis as it is generated at different rotation speeds and to define then the optimum balancing condition for each single component.
- An automatic correction cycle by milling, reduces the measured unbalance in a fast and accurate way.
- The machine cycle is fully automatic and the built-in angular position sensor does not require any preventive reference mark to be made on the part to be balanced.