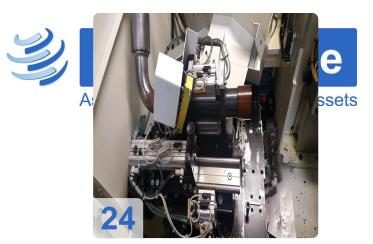

# **CEMP - HSB-D Automatic balancing machine**

Year of Build: Jan 2010

# Used CEMP HSB-D Automatic balancing machine for turbo compressor for sale

#### 2x Machines available 2008 & 2010

More details on request.

- Automatic for measuring and for reducing vibrations on turbocompressor assemblies.
- Field of application Automatic balancing machine for measuring and for reducing vibrations on turbocompressor assemblies.

#### Features

- A specific software allows to perform a vibration analysis as it is generated at different rotation speeds and to define then the optimum balancing condition for each single component.
- An automatic correction cycle by milling, reduces the measured unbalance in a fast and accurate way.
- The machine cycle is fully automatic and the built-in angular position sensor does not require any preventive reference mark to be made on the part to be balanced.