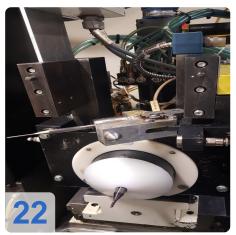

# **CEMP - HSB-D Automatic balancing machine**

Year of Build: Jan 2010

# Used CEMP HSB-D Automatic balancing machine for turbo compressor for sale

#### 2x Machines available 2008 & 2010

More details on request.

- Automatic for measuring and for reducing vibrations on turbocompressor assemblies.
- Field of application Automatic balancing machine for measuring and for reducing vibrations on turbocompressor assemblies.

#### Features

- A specific software allows to perform a vibration analysis as it is generated at different rotation speeds and to define then the optimum balancing condition for each single component.
- An automatic correction cycle by milling, reduces the measured unbalance in a fast and accurate way.
- The machine cycle is fully automatic and the built-in angular position sensor does not require any preventive reference mark to be made on the part to be balanced.