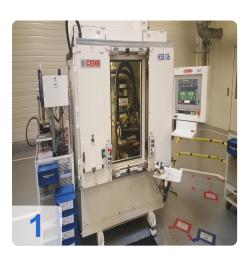

# **CEMP - HSB-D Automatic balancing machine**

Year of Build: Jan 2010

# Used CEMP HSB-D Automatic balancing machine for turbo compressor for sale

#### 2x Machines available 2008 & 2010

More details on request.

- Automatic for measuring and for reducing vibrations on turbocompressor assemblies.
- Field of application Automatic balancing machine for measuring and for reducing vibrations on turbocompressor assemblies.