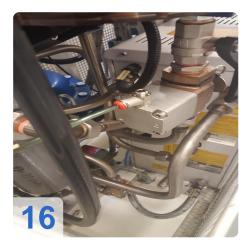

#### Features

- A specific software allows to perform a vibration analysis as it is generated at different rotation speeds and to define then the optimum balancing condition for each single component.
- An automatic correction cycle by milling, reduces the measured unbalance in a fast and accurate way.
- The machine cycle is fully automatic and the built-in angular position sensor does not require any preventive reference mark to be made on the part to be balanced.