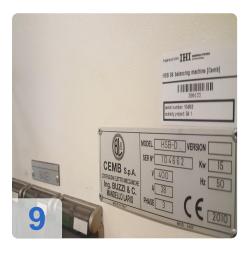

# **CEMP - HSB-D Automatic balancing machine**

Year of Build: Jan 2010

## **Technical Data:**

## **Technical Data:**

Control: CNC

## **Dimensions and Weight:**

Weight: 5.000 kg