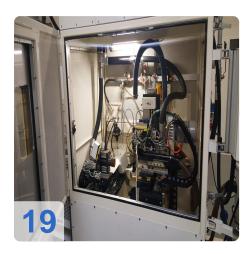

#### Features

- A specific software allows to perform a vibration analysis as it is generated at different rotation speeds and to define then the optimum balancing condition for each single component.
- An automatic correction cycle by milling, reduces the measured unbalance in a fast and accurate way.
- The machine cycle is fully automatic and the built-in angular position sensor does not require any preventive reference mark to be made on the part to be balanced.