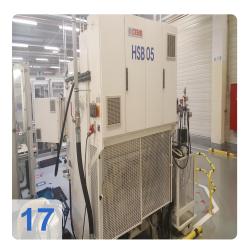

# **CEMP - HSB-D Automatic balancing machine**

Year of Build: Jan 2010

# Used CEMP HSB-D Automatic balancing machine for turbo compressor for sale

#### 2x Machines available 2008 & 2010

More details on request.

- Automatic for measuring and for reducing vibrations on turbocompressor assemblies.
- Field of application Automatic balancing machine for measuring and for reducing vibrations on turbocompressor assemblies.