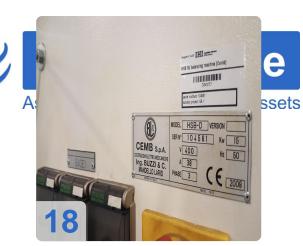

# **CEMP - HSB-D Automatic balancing machine**

Year of Build: Jan 2010

## **Technical Data:**

Control: CNC