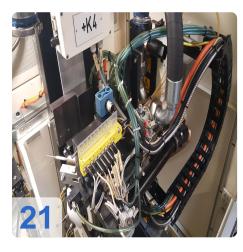

#### Features

- A specific software allows to perform a vibration analysis as it is generated at different rotation speeds and to define then the optimum balancing condition for each single component.
- An automatic correction cycle by milling, reduces the measured unbalance in a fast and accurate way.
- The machine cycle is fully automatic and the built-in angular position sensor does not require any preventive reference mark to be made on the part to be balanced.