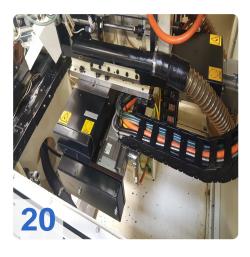

# **CEMP - HSB-D Automatic balancing machine**

Year of Build: Jan 2010

# Used CEMP HSB-D Automatic balancing machine for turbo compressor for sale

#### 2x Machines available 2008 & 2010

More details on request.

- Automatic for measuring and for reducing vibrations on turbocompressor assemblies.
- Field of application Automatic balancing machine for measuring and for reducing vibrations on turbocompressor assemblies.

#### Features

- A specific software allows to perform a vibration analysis as it is generated at different rotation speeds and to define then the optimum balancing condition for each single component.
- An automatic correction cycle by milling, reduces the measured unbalance in a fast and accurate way.
- The machine cycle is fully automatic and the built-in angular position sensor does not require any preventive reference mark to be made on the part to be balanced.