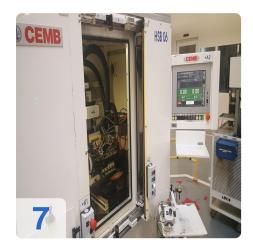

# **CEMP - HSB-D Automatic balancing machine**

Year of Build: Jan 2010

# Used CEMP HSB-D Automatic balancing machine for turbo compressor for sale

#### 2x Machines available 2008 & 2010

More details on request.

- Automatic for measuring and for reducing vibrations on turbocompressor assemblies.
- Field of application Automatic balancing machine for measuring and for reducing vibrations on turbocompressor assemblies.