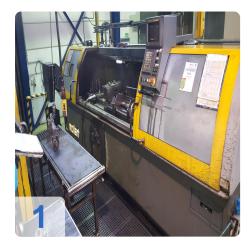

# Used MOLLART Drillsprint LD1- 750 - Deep hole drilling machine

CNC Control Fanuc Powermate '35 iB'

- 1 Spindel
- Maximum Drilling Depth 750mm
- Maximum Component Length 850mm
- Ø2mm to Ø25 mm
- On-line or off-centre drilling
- A.C. Spindle Motor Power 7.5kW Continuous
- Spindle Speed Range 0 6,000 RPM
- Drill Feed Range 0 1000mm/min
- Rapid Traverse Speed 10m/min
- Floor Area of Machine 3000 x 1500mm