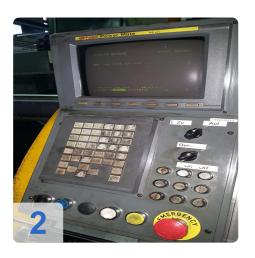

# Used MOLLART Drillsprint LD1- 750 - Deep hole drilling machine

CNC Control Fanuc Powermate '35 iB'

- 1 Spindel
- Maximum Drilling Depth 750mm
- Maximum Component Length 850mm
- Ø2mm to Ø25 mm
- On-line or off-centre drilling
- A.C. Spindle Motor Power 7.5kW Continuous
- Spindle Speed Range 0 6,000 RPM
- Drill Feed Range 0 1000mm/min
- Rapid Traverse Speed 10m/min
- Floor Area of Machine 3000 x 1500mm

#### **Technical Data:**

Control: Power Mate