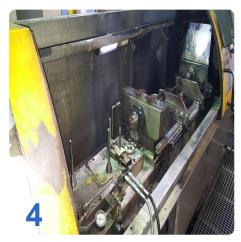

# Used MOLLART Drillsprint LD1- 750 - Deep hole drilling machine

CNC Control Fanuc Powermate '35 iB'

- 1 Spindel
- Maximum Drilling Depth 750mm
- Maximum Component Length 850mm
- Ø2mm to Ø25 mm
- On-line or off-centre drilling
- A.C. Spindle Motor Power 7.5kW Continuous
- Spindle Speed Range 0 6,000 RPM
- Drill Feed Range 0 1000mm/min
- Rapid Traverse Speed 10m/min
- Floor Area of Machine 3000 x 1500mm

The full machine table feature on these machines provides the additional flexibility for fixturing to enable offset hole drilling.

Auto loading options range from single belt to fully integrated robotic and gantry systems.