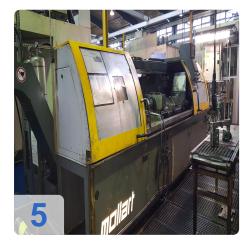

# Used MOLLART Drillsprint LD1- 750 - Deep hole drilling machine

CNC Control Fanuc Powermate '35 iB'

- 1 Spindel
- Maximum Drilling Depth 750mm
- Maximum Component Length 850mm
- Ø2mm to Ø25 mm
- On-line or off-centre drilling
- A.C. Spindle Motor Power 7.5kW Continuous
- Spindle Speed Range 0 6,000 RPM
- Drill Feed Range 0 1000mm/min
- Rapid Traverse Speed 10m/min
- Floor Area of Machine 3000 x 1500mm