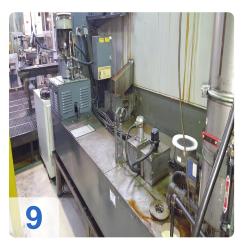

# Used MOLLART Drillsprint LD1- 750 - Deep hole drilling machine

CNC Control Fanuc Powermate '35 iB'

- 1 Spindel
- Maximum Drilling Depth 750mm
- Maximum Component Length 850mm
- Ø2mm to Ø25 mm
- On-line or off-centre drilling
- A.C. Spindle Motor Power 7.5kW Continuous
- Spindle Speed Range 0 6,000 RPM
- Drill Feed Range 0 1000mm/min
- Rapid Traverse Speed 10m/min
- Floor Area of Machine 3000 x 1500mm

The Drillsprint range of machines are available with light or medium duty capabilities to cover a wide range of deep hole drilling applications.

Centre-line drilling of holes from Ø2mm to Ø50mm, to depths of up to 3,000mm, and with 1 to 8-spindles mean we are able to offer solutions to meet every need.