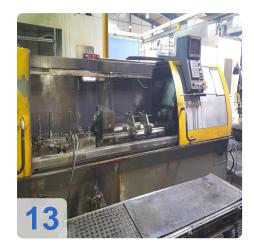

# Used MOLLART Drillsprint LD1- 750 - Deep hole drilling machine

CNC Control Fanuc Powermate '35 iB'

- 1 Spindel
- Maximum Drilling Depth 750mm
- Maximum Component Length 850mm
- Ø2mm to Ø25 mm
- On-line or off-centre drilling
- A.C. Spindle Motor Power 7.5kW Continuous
- Spindle Speed Range 0 6,000 RPM
- Drill Feed Range 0 1000mm/min
- Rapid Traverse Speed 10m/min
- Floor Area of Machine 3000 x 1500mm

The Drillsprint range of machines are available with light or medium duty capabilities to cover a wide range of deep hole drilling applications.

Centre-line drilling of holes from Ø2mm to Ø50mm, to depths of up to 3,000mm, and with 1 to 8-spindles mean we are able to offer solutions to meet every need.