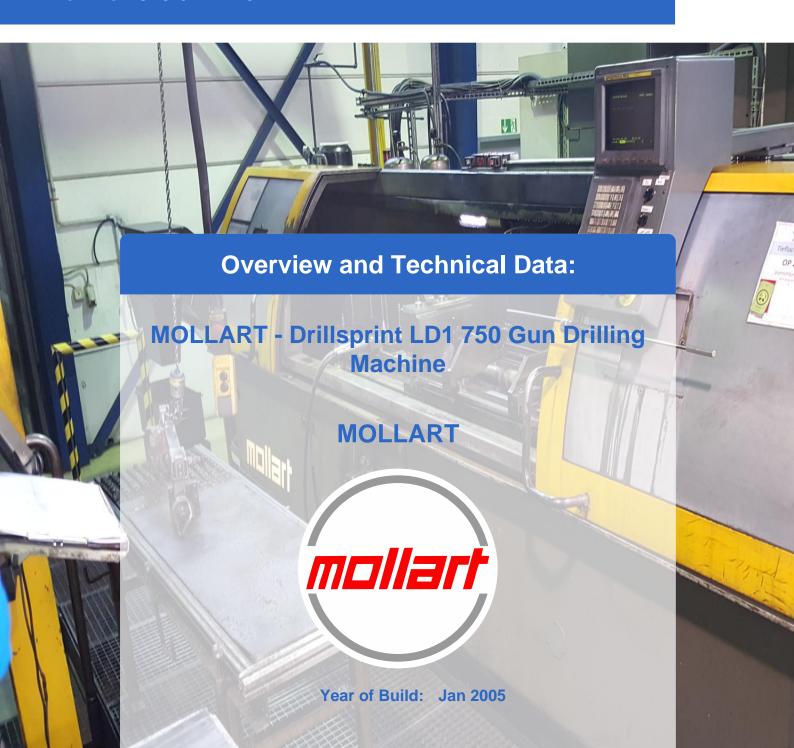

# Used MOLLART Drillsprint LD1- 750 - Deep hole drilling machine

CNC Control Fanuc Powermate '35 iB'

- 1 Spindel
- Maximum Drilling Depth 750mm
- Maximum Component Length 850mm
- Ø2mm to Ø25 mm
- On-line or off-centre drilling
- A.C. Spindle Motor Power 7.5kW Continuous
- Spindle Speed Range 0 6,000 RPM
- Drill Feed Range 0 1000mm/min
- Rapid Traverse Speed 10m/min
- Floor Area of Machine 3000 x 1500mm