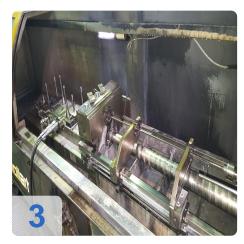

# Used MOLLART Drillsprint LD1- 750 - Deep hole drilling machine

CNC Control Fanuc Powermate '35 iB'

- 1 Spindel
- Maximum Drilling Depth 750mm
- Maximum Component Length 850mm
- Ø2mm to Ø25 mm
- On-line or off-centre drilling
- A.C. Spindle Motor Power 7.5kW Continuous
- Spindle Speed Range 0 6,000 RPM
- Drill Feed Range 0 1000mm/min
- Rapid Traverse Speed 10m/min
- Floor Area of Machine 3000 x 1500mm