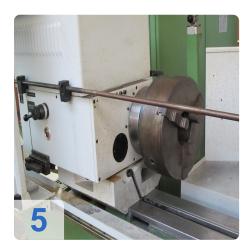

# Used KARSTENS K21 Round Grinding Machine-Universal

#### ?Technical Data

- Grinding length 1500 mm
- Max. Grinding diameter 500 mm
- Top height: 250 mm
- Grindable bore max. Diameter: 3-300 mm
- Workpiece weight: 400 kg
- Workpiece spindle bore: 52 mm
- Workpiece spindle speed: 15-135 u. 40-340 rpm
- Grinding spindle swivelability 0 180 degrees
- feed control
- Total power requirement: 12 kWSpace requirement: 7,2x3x2 m