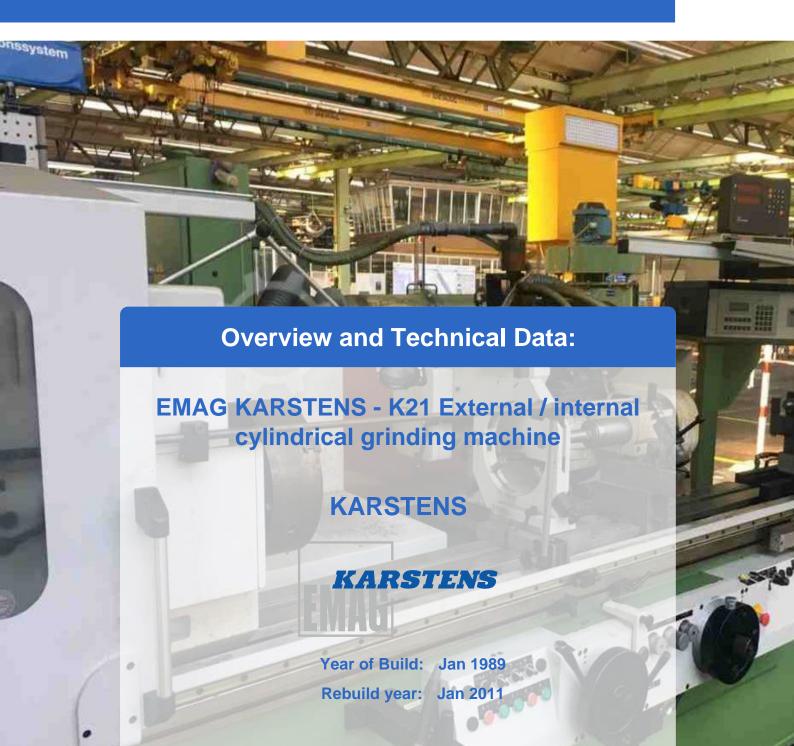

# Used KARSTENS K21 Round Grinding Machine-Universal

#### ?Technical Data

- Grinding length 1500 mm
- Max. Grinding diameter 500 mm
- Top height: 250 mm
- Grindable bore max. Diameter: 3-300 mm
- Workpiece weight: 400 kg
- Workpiece spindle bore: 52 mm
- Workpiece spindle speed: 15-135 u. 40-340 rpm
- Grinding spindle swivelability 0 180 degrees
- feed control
- Total power requirement: 12 kWSpace requirement: 7,2x3x2 m