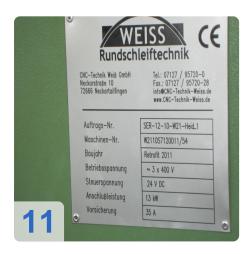

#### 2011 Overhaul by Weiss Schleiftechnik for almost 80,000 euros

#### Performed machine overhaul in 2011

- Mechanical overhaul. Step 1 of the offer
- Replace hydraulic system and drive motor
- Soft start of the workpiece spindle
- Feed control F2001 / 1
- Electrical equipment (e-cabinet, control elements PLC control, etc.)
- Geometry acceptance according to DIN 8630
- Remontage and commissioning (1 day)
- packaging costs
- Crane truck (15 tons)
- Minus intra-company transport by HDM
- Partial painting of the reworked components
- Removal: pneumatic. Air cushion removal of the Z-axis upper table
- Completely new changing door with safety glass, fused with CE-marking
- Adjustable internal grinding wheel
- Hydraulic construction speed