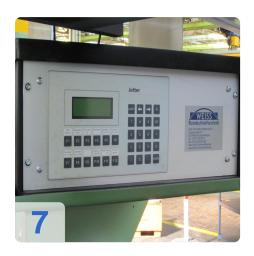

#### Performed machine overhaul in 2011

- Mechanical overhaul. Step 1 of the offer
- Replace hydraulic system and drive motor
- Soft start of the workpiece spindle
- Feed control F2001 / 1
- Electrical equipment (e-cabinet, control elements PLC control, etc.)
- Geometry acceptance according to DIN 8630
- Remontage and commissioning (1 day)
- packaging costs
- Crane truck (15 tons)
- Minus intra-company transport by HDM
- Partial painting of the reworked components
- Removal: pneumatic. Air cushion removal of the Z-axis upper table
- Completely new changing door with safety glass, fused with CE-marking
- Adjustable internal grinding wheel
- Hydraulic construction speed