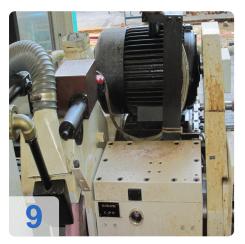

#### ?Technical Data

- Grinding length 1500 mm
- Max. Grinding diameter 500 mm
- Top height: 250 mm
- Grindable bore max. Diameter: 3-300 mm
- Workpiece weight: 400 kg
- Workpiece spindle bore: 52 mm
- Workpiece spindle speed: 15-135 u. 40-340 rpm
- Grinding spindle swivelability 0 180 degrees
- feed control
- Total power requirement: 12 kWSpace requirement: 7,2x3x2 m