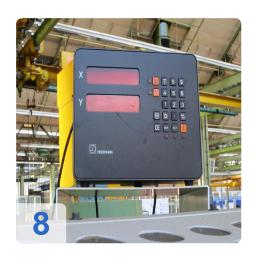

ments PLC control, etc.)
- Geometry acceptance according to DIN 8630
- Remontage and commissioning (1 day)
- packaging costs
- Crane truck (15 tons)
- Minus intra-company transport by HDM
- Partial painting of the reworked components
- Removal: pneumatic. Air cushion removal of the Z-axis upper table
- Completely new changing door with safety glass, fused with CE-marking
- Adjustable internal grinding wheel
- Hydraulic construction speed



## **Technical Data:**

### **Technical Data:**

Control: HEIDENHAIN

## **Dimensions and Weight:**

Height: 2.000 mm Length: 7.200 mm Width: 3.000 mm Weight: 4.300 kg

## **Buyer Information:**

Condition: Very good condition

Available: On Request

Sold as:

EXW (Ex Works - Incoterm)

VAT: 19 %

Location: Germany



# **Images:**



























| QR Code for https://www.asset-trade.de/en/print/pdf/node/5702?la |
|------------------------------------------------------------------|
|                                                                  |
|                                                                  |
|                                                                  |
|                                                                  |
|                                                                  |
|                                                                  |
|                                                                  |
|                                                                  |
|                                                                  |
| Asset-Trade