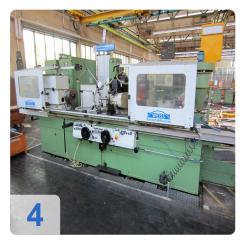

# Used KARSTENS K21 Round Grinding Machine-Universal

#### ?Technical Data

- Grinding length 1500 mm
- Max. Grinding diameter 500 mm
- Top height: 250 mm
- Grindable bore max. Diameter: 3-300 mm
- Workpiece weight: 400 kg
- Workpiece spindle bore: 52 mm
- Workpiece spindle speed: 15-135 u. 40-340 rpm
- Grinding spindle swivelability 0 180 degrees
- feed control
- Total power requirement: 12 kWSpace requirement: 7,2x3x2 m

## **Dimensions and Weight:**

Height: 2.000 mm Length: 7.200 mm Width: 3.000 mm Weight: 4.300 kg