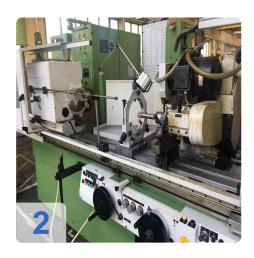

# Used KARSTENS K21 Round Grinding Machine-Universal

#### ?Technical Data

- Grinding length 1500 mm
- Max. Grinding diameter 500 mm
- Top height: 250 mm
- Grindable bore max. Diameter: 3-300 mm
- Workpiece weight: 400 kg
- Workpiece spindle bore: 52 mm
- Workpiece spindle speed: 15-135 u. 40-340 rpm
- Grinding spindle swivelability 0 180 degrees
- feed control
- Total power requirement: 12 kWSpace requirement: 7,2x3x2 m

### **Technical Data:**

Control: HEIDENHAIN