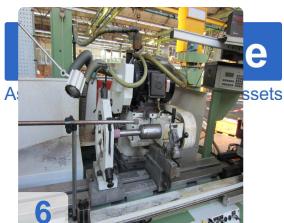

# Used KARSTENS K21 Round Grinding Machine-Universal

#### ?Technical Data

- Grinding length 1500 mm
- Max. Grinding diameter 500 mm
- Top height: 250 mm
- Grindable bore max. Diameter: 3-300 mm
- Workpiece weight: 400 kg
- Workpiece spindle bore: 52 mm
- Workpiece spindle speed: 15-135 u. 40-340 rpm
- Grinding spindle swivelability 0 180 degrees
- feed control
- Total power requirement: 12 kWSpace requirement: 7,2x3x2 m