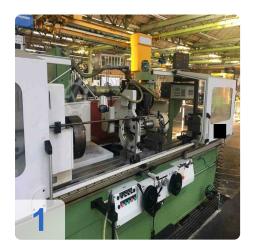

# Used KARSTENS K21 Round Grinding Machine-Universal

#### ?Technical Data

- Grinding length 1500 mm
- Max. Grinding diameter 500 mm
- Top height: 250 mm
- Grindable bore max. Diameter: 3-300 mm
- Workpiece weight: 400 kg
- Workpiece spindle bore: 52 mm
- Workpiece spindle speed: 15-135 u. 40-340 rpm
- Grinding spindle swivelability 0 180 degrees
- feed control
- Total power requirement: 12 kWSpace requirement: 7,2x3x2 m