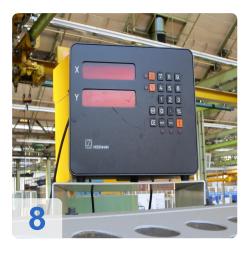

|
| Betriebsspannung                                                   | ~ 3 x 400 V                                                                                              |
| Steuerspannung                                                     | 24 V DC                                                                                                  |
| Anschlußleistung                                                   | 13 kW                                                                                                    |
| Vorsicherung                                                       | 35 A                                                                                                     |









#### **Asset-Trade**

Assessment and Sale of Used Assets world wide

Am Sonnenhof 16

47800 Krefeld

Germany

Tel.: +49 2151 32500 33