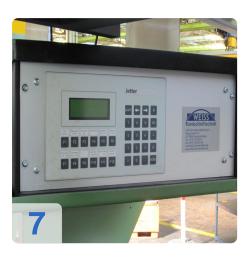

, control elements PLC control, etc.)
- Geometry acceptance according to DIN 8630
- Remontage and commissioning (1 day)
- packaging costs
- Crane truck (15 tons)
- Minus intra-company transport by HDM
- Partial painting of the reworked components
- Removal: pneumatic. Air cushion removal of the Z-axis upper table
- Completely new changing door with safety glass, fused with CE-marking
- Adjustable internal grinding wheel
- Hydraulic construction speed



## **Technical Data:**

### **Technical Data:**

Control: HEIDENHAIN

### **Dimensions and Weight:**

Height: 2.000 mm Length: 7.200 mm Width: 3.000 mm Weight: 4.300 kg

#### **Buyer Information:**

Condition: Very good condition Available: On Request Sold as: EXW (Ex Works - Incoterm) VAT: 19 % Location: Germany



## Images:

















| Rundschleiftechnik                                                 |                                                                                                          |
|--------------------------------------------------------------------|----------------------------------------------------------------------------------------------------------|
| CNC-Technik Weiß GmbH<br>Neckarstraße 10<br>72666 Neckartailfingen | Tel.: 07127 / 95720-0<br>Fax.: 07127 / 95720-28<br>info@CNC-Technik-Weiss.de<br>www.CNC-Technik-Weiss.de |
| Auftrags-Nr.                                                       | SER-12-10-W21-Heid_1                                                                                     |
| Maschinen-Nr.                                                      | W2110S7120011