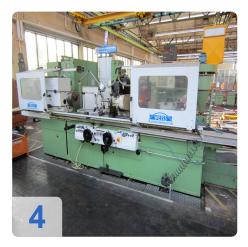

# **Overview and Technical Data:**

EMAG KARSTENS - K21 External / internal cylindrical grinding machine

**KARSTENS** 

Year of Build: Jan 1989 Rebuild year: Jan 2011

KARSTENS

# Used KARSTENS K21 Round Grinding Machine-Universal

2011 Overhaul by Weiss Schleiftechnik for almost 80,000 euros

?Technical Data

- Grinding length 1500 mm
- Max. Grinding diameter 500 mm
- Top height: 250 mm
- Grindable bore max. Diameter: 3-300 mm
- Workpiece weight: 400 kg
- Workpiece spindle bore: 52 mm
- Workpiece spindle speed: 15-135 u. 40-340 rpm
- Grinding spindle swivelability 0 180 degrees
- feed control
- Total power requirement: 12 kW
- Space requirement: 7,2x3x2 m