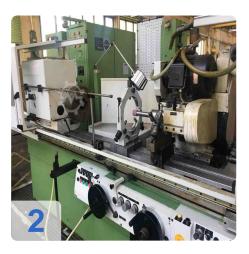

# Used KARSTENS K21 Round Grinding Machine-Universal

2011 Overhaul by Weiss Schleiftechnik for almost 80,000 euros

?Technical Data

- Grinding length 1500 mm
- Max. Grinding diameter 500 mm
- Top height: 250 mm
- Grindable bore max. Diameter: 3-300 mm
- Workpiece weight: 400 kg
- Workpiece spindle bore: 52 mm
- Workpiece spindle speed: 15-135 u. 40-340 rpm
- Grinding spindle swivelability 0 180 degrees
- feed control
- Total power requirement: 12 kW
- Space requirement: 7,2x3x2 m