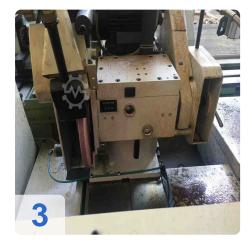

# Used KARSTENS K21 Round Grinding Machine-Universal

2011 Overhaul by Weiss Schleiftechnik for almost 80,000 euros

?Technical Data

- Grinding length 1500 mm
- Max. Grinding diameter 500 mm
- Top height: 250 mm
- Grindable bore max. Diameter: 3-300 mm
- Workpiece weight: 400 kg
- Workpiece spindle bore: 52 mm
- Workpiece spindle speed: 15-135 u. 40-340 rpm
- Grinding spindle swivelability 0 180 degrees
- feed control
- Total power requirement: 12 kW
- Space requirement: 7,2x3x2 m