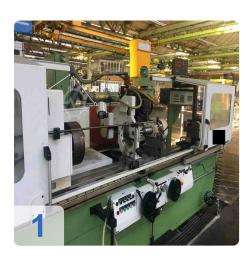

# **Overview and Technical Data:**

EMAG KARSTENS - K21 External / internal cylindrical grinding machine

**KARSTENS** 

Year of Build: Jan 1989 Rebuild year: Jan 2011

KARSTENS

# Used KARSTENS K21 Round Grinding Machine-Universal

2011 Overhaul by Weiss Schleiftechnik for almost 80,000 euros

?Technical Data

- Grinding length 1500 mm
- Max. Grinding diameter 500 mm
- Top height: 250 mm
- Grindable bore max. Diameter: 3-300 mm
- Workpiece weight: 400 kg
- Workpiece spindle bore: 52 mm
- Workpiece spindle speed: 15-135 u. 40-340 rpm
- Grinding spindle swivelability 0 180 degrees
- feed control
- Total power requirement: 12 kW
- Space requirement: 7,2x3x2 m