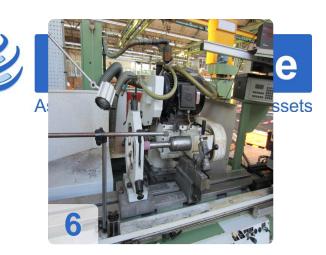

# Used KARSTENS K21 Round Grinding Machine-Universal

2011 Overhaul by Weiss Schleiftechnik for almost 80,000 euros

?Technical Data

- Grinding length 1500 mm
- Max. Grinding diameter 500 mm
- Top height: 250 mm
- Grindable bore max. Diameter: 3-300 mm
- Workpiece weight: 400 kg
- Workpiece spindle bore: 52 mm
- Workpiece spindle speed: 15-135 u. 40-340 rpm
- Grinding spindle swivelability 0 180 degrees
- feed control
- Total power requirement: 12 kW
- Space requirement: 7,2x3x2 m

Performed machine overhaul in 2011

- Mechanical overhaul. Step 1 of the offer
- · Replace hydraulic system and drive motor
- Soft start of the workpiece spindle
- Feed control F2001 / 1
- Electrical equipment (e-cabinet, control elements PLC control, etc.)
- Geometry acceptance according to DIN 8630
- Remontage and commissioning (1 day)
- packaging costs
- Crane truck (15 tons)
- Minus intra-company transport by HDM
- Partial painting of the reworked components
- Removal: pneumatic. Air cushion removal of the Z-axis upper table
- Completely new changing door with safety glass, fused with CE-marking
- Adjustable internal grinding wheel
- Hydraulic construction speed