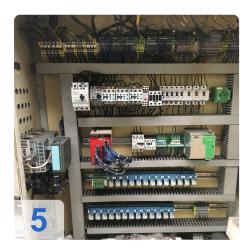

### **Used EXNER EEX40SO Press with Siemens controls**

Machine was overhauled in 2007:

Control system Siemens Simatic C7

#### Overhaul work from the end of 2006 to the beginning of 2007:

- Piston rod and stepped piston on dimensioned loops
- Through-ring for stepped piston including sealing kit renewed
- Hydraulic Double Pump Dismantled & Cleaned
- Axial piston pump renewed & adjusted
- · Additional oil air cooler installed
- Switchbox with Sinematic C7 renewed
- UVV approved.

### **Technical Data:**

Control: SIEMENS