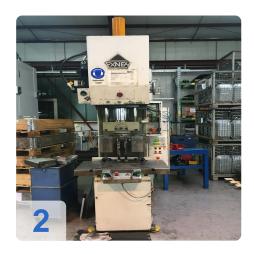

### **Used EXNER EEX40SO Press with Siemens controls**

Machine was overhauled in 2007:

Control system Siemens Simatic C7

#### Technical specifications

- Pressing force 400 kN
- Deep-drawing cushion 100 mm 160 kN
- Mounting height 750 mm
- Stroke 300 mm
- Total height of the machine approx. 3.100 mm
- Table top 1000x600 mm
- Plunger plate 400x300 mm
- Working speed up to 32% load mx 166 mm / sec
- Working speed up to 100% load mx 62 mm / sec
- Oil filling 1.200 liters
- Power consumption 26 kW