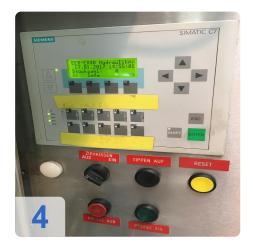

### **Used EXNER EEX40SO Press with Siemens controls**

Machine was overhauled in 2007:

Control system Siemens Simatic C7

### **Technical Data:**

Control: SIEMENS