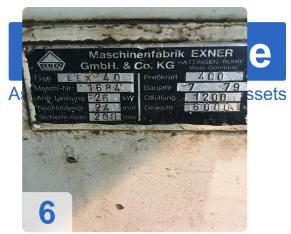

### **Used EXNER EEX40SO Press with Siemens controls**

Machine was overhauled in 2007:

Control system Siemens Simatic C7

#### Technical specifications

- Pressing force 400 kN
- Deep-drawing cushion 100 mm 160 kN
- Mounting height 750 mm
- Stroke 300 mm
- Total height of the machine approx. 3.100 mm
- Table top 1000x600 mm
- Plunger plate 400x300 mm
- Working speed up to 32% load mx 166 mm / sec
- Working speed up to 100% load mx 62 mm / sec
- Oil filling 1.200 liters
- Power consumption 26 kW