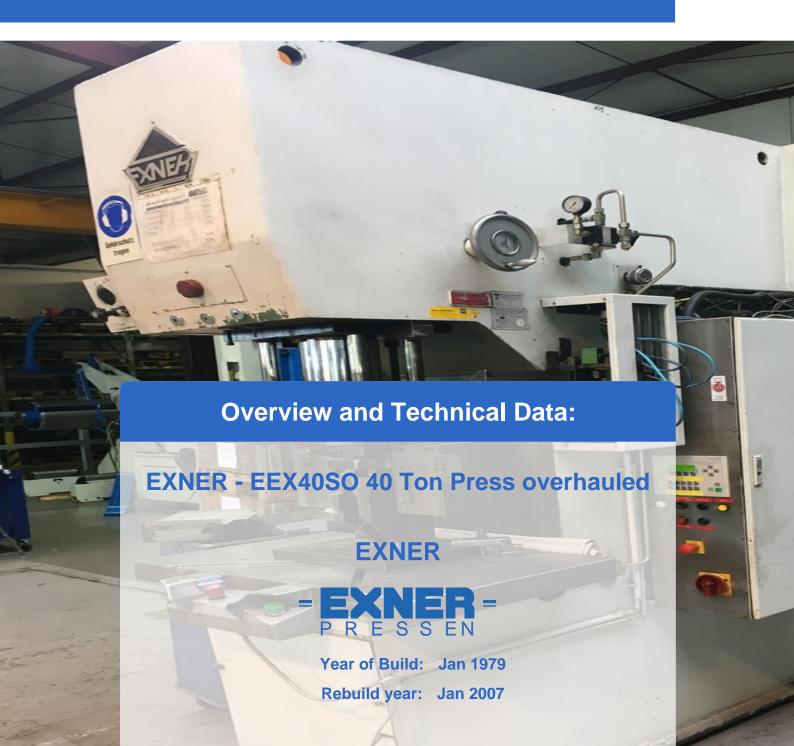

### **Used EXNER EEX40SO Press with Siemens controls**

Machine was overhauled in 2007:

Control system Siemens Simatic C7

#### Technical specifications

- Pressing force 400 kN
- Deep-drawing cushion 100 mm 160 kN
- Mounting height 750 mm
- Stroke 300 mm
- Total height of the machine approx. 3.100 mm
- Table top 1000x600 mm
- Plunger plate 400x300 mm
- Working speed up to 32% load mx 166 mm / sec
- Working speed up to 100% load mx 62 mm / sec
- Oil filling 1.200 liters
- Power consumption 26 kW