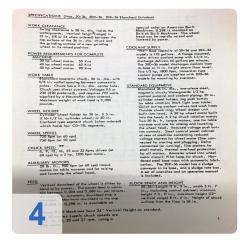

#### **Technical Data**

- Axial Travel: 610mm
- Wheel Diameter: 508mm
- Table Diameter: 914mm
- Grinding wheel diameter 20"
- Magnetic chuck diameter 36"
- Swing diameter inside warterguards 48" Vertical range 24"
- Maximum load on chuck 3000 lbs
- Grinding wheel horsepower 50 HP / 90 Kva
- Type of feed system Servo Down feed rates IPM .0001 .100
- Chuck rotation speeds RPM 6 24
- · Coolant capacity 250 gal
- Height\* (Approximate) 105" Length (Approximate) 140" Width (Approximate) 69"
  Weight (Approximate Net) 18000 lbs