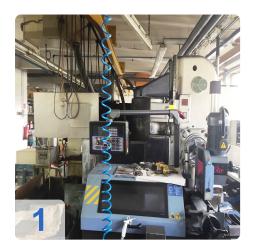

## Used Blanchard No. 20K-36 Rotary Surface Grinder

The Blanchard 20 series is ideally suited for medium size work pieces, which must be ground to close size, flatness and parallelism tolerances, as well as to fine surface finish requirements. It has a 36" diameter magnetic chuck and swings 48" inside the water guards, with a vertical range of 24".

#### **Technical Data**

- Axial Travel: 610mm
- Wheel Diameter: 508mm
- Table Diameter: 914mm
- Grinding wheel diameter 20"
- Magnetic chuck diameter 36"
- Swing diameter inside warterguards 48" Vertical range 24"
- Maximum load on chuck 3000 lbs
- Grinding wheel horsepower 50 HP / 90 Kva
- Type of feed system Servo Down feed rates IPM .0001 .100
- Chuck rotation speeds RPM 6 24
- · Coolant capacity 250 gal
- Height\* (Approximate) 105" Length (Approximate) 140" Width (Approximate) 69"
  Weight (Approximate Net) 18000 lbs