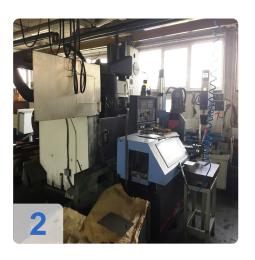

## Used Blanchard No. 20K-36 Rotary Surface Grinder

The Blanchard 20 series is ideally suited for medium size work pieces, which must be ground to close size, flatness and parallelism tolerances, as well as to fine surface finish requirements. It has a 36" diameter magnetic chuck and swings 48" inside the water guards, with a vertical range of 24".

#### **Technical Data**

- Axial Travel: 610mm
- Wheel Diameter: 508mm
- Table Diameter: 914mm
- Grinding wheel diameter 20"
- Magnetic chuck diameter 36"
- Swing diameter inside warterguards 48" Vertical range 24"
- Maximum load on chuck 3000 lbs
- Grinding wheel horsepower 50 HP / 90 Kva
- Type of feed system Servo Down feed rates IPM .0001 .100
- Chuck rotation speeds RPM 6 24
- · Coolant capacity 250 gal
- Height\* (Approximate) 105" Length (Approximate) 140" Width (Approximate) 69"
  Weight (Approximate Net) 18000 lbs