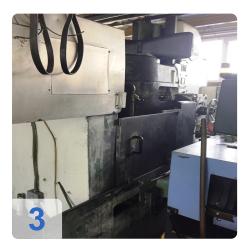

## Used Blanchard No. 20K-36 Rotary Surface Grinder

The Blanchard 20 series is ideally suited for medium size work pieces, which must be ground to close size, flatness and parallelism tolerances, as well as to fine surface finish requirements. It has a 36" diameter magnetic chuck and swings 48" inside the water guards, with a vertical range of 24".

#### **Technical Data**

- Axial Travel: 610mm
- Wheel Diameter: 508mm
- Table Diameter: 914mm
- Grinding wheel diameter 20"
- Magnetic chuck diameter 36"
- Swing diameter inside warterguards 48" Vertical range 24"
- Maximum load on chuck 3000 lbs
- Grinding wheel horsepower 50 HP / 90 Kva
- Type of feed system Servo Down feed rates IPM .0001 .100
- Chuck rotation speeds RPM 6 24
- · Coolant capacity 250 gal
- Height\* (Approximate) 105" Length (Approximate) 140" Width (Approximate) 69"
  Weight (Approximate Net) 18000 lbs