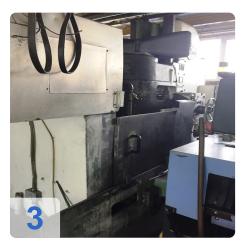

## Used Blanchard No. 20K-36 Rotary Surface Grinder

The Blanchard 20 series is ideally suited for medium size work pieces, which must be ground to close size, flatness and parallelism tolerances, as well as to fine surface finish requirements. It has a 36" diameter magnetic chuck and swings 48" inside the water guards, with a vertical range of 24".

#### **Technical Data**

- Axial Travel: 610mm
- Wheel Diameter: 508mm
- Table Diameter: 914mm
- Grinding wheel diameter 20"
- Magnetic chuck diameter 36"
- Swing diameter inside warterguards 48" Vertical range 24"
- Maximum load on chuck 3000 lbs
- Grinding wheel horsepower 50 HP / 90 Kva
- Type of feed system Servo Down feed rates IPM .0001 .100
- Chuck rotation speeds RPM 6 24
- · Coolant capacity 250 gal
- Height\* (Approximate) 105" Length (Approximate) 140" Width (Approximate) 69"
  Weight (Approximate Net) 18000 lbs