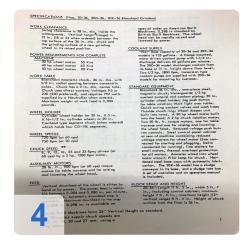

#### **Technical Data**

- Axial Travel: 610mm
- Wheel Diameter: 508mm
- Table Diameter: 914mm
- Grinding wheel diameter 20"
- Magnetic chuck diameter 36"
- Swing diameter inside warterguards 48" Vertical range 24"
- Maximum load on chuck 3000 lbs
- Grinding wheel horsepower 50 HP / 90 Kva
- Type of feed system Servo Down feed rates IPM .0001 .100
- Chuck rotation speeds RPM 6 24
- · Coolant capacity 250 gal
- Height\* (Approximate) 105" Length (Approximate) 140" Width (Approximate) 69"
  Weight (Approximate Net) 18000 lbs