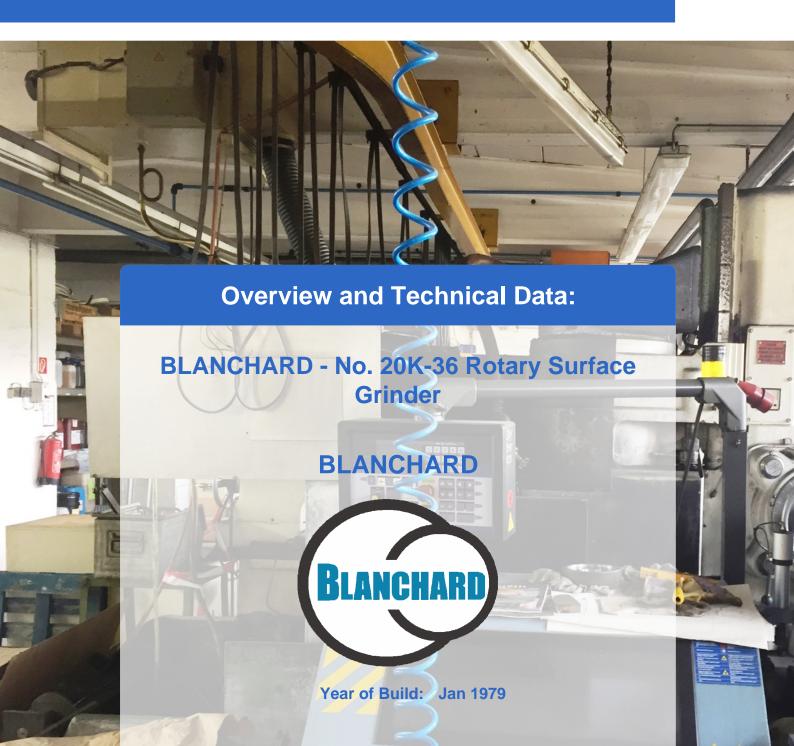

## Used Blanchard No. 20K-36 Rotary Surface Grinder

The Blanchard 20 series is ideally suited for medium size work pieces, which must be ground to close size, flatness and parallelism tolerances, as well as to fine surface finish requirements. It has a 36" diameter magnetic chuck and swings 48" inside the water guards, with a vertical range of 24".

#### **Technical Data**

- Axial Travel: 610mm
- Wheel Diameter: 508mm
- Table Diameter: 914mm
- Grinding wheel diameter 20"
- Magnetic chuck diameter 36"
- Swing diameter inside warterguards 48" Vertical range 24"
- Maximum load on chuck 3000 lbs
- Grinding wheel horsepower 50 HP / 90 Kva
- Type of feed system Servo Down feed rates IPM .0001 .100
- Chuck rotation speeds RPM 6 24
- · Coolant capacity 250 gal
- Height\* (Approximate) 105" Length (Approximate) 140" Width (Approximate) 69"
  Weight (Approximate Net) 18000 lbs