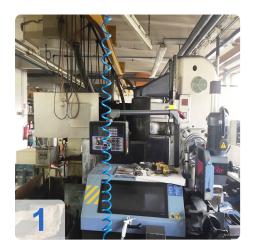

## Used Blanchard No. 20K-36 Rotary Surface Grinder

The Blanchard 20 series is ideally suited for medium size work pieces, which must be ground to close size, flatness and parallelism tolerances, as well as to fine surface finish requirements. It has a 36" diameter magnetic chuck and swings 48" inside the water guards, with a vertical range of 24".

#### **Technical Data**

- Axial Travel: 610mm
- Wheel Diameter: 508mm
- Table Diameter: 914mm
- Grinding wheel diameter 20"
- Magnetic chuck diameter 36"
- Swing diameter inside warterguards 48" Vertical range 24"
- Maximum load on chuck 3000 lbs
- Grinding wheel horsepower 50 HP / 90 Kva
- Type of feed system Servo Down feed rates IPM .0001 .100
- Chuck rotation speeds RPM 6 24
- · Coolant capacity 250 gal
- Height\* (Approximate) 105" Length (Approximate) 140" Width (Approximate) 69"
  Weight (Approximate Net) 18000 lbs