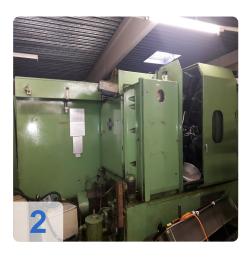

### Used SCHÜTTE SF 67 Multispindle lathe

- stock reel and stand
- magnetic chips conveyor
- Pick up st. 6 and back burring

Construction: curve-controlled multi-spindle automatic (6 spindles) with tapping device

Application: simple rotating parts made of free-cutting steel up to diameter 67 mm; Large order quantities

More information on Request