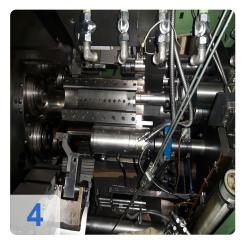

### Used SCHÜTTE SF 67 Multispindle lathe

- stock reel and stand
- magnetic chips conveyor
- Pick up st. 6 and back burring

Construction: curve-controlled multi-spindle automatic (6 spindles) with tapping device

Application: simple rotating parts made of free-cutting steel up to diameter 67 mm; Large order quantities

More information on Request