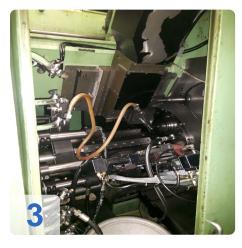

### **SCHÜTTE - SF 67 Multispindle lathe**

## SCHÜTTE

Year of Build: Jan 1989

### Used SCHÜTTE SF 67 Multispindle lathe

- stock reel and stand
- magnetic chips conveyor
- Pick up st. 6 and back burring

Construction: curve-controlled multi-spindle automatic (6 spindles) with tapping device