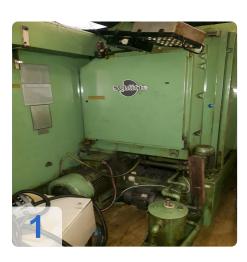

### **SCHÜTTE - SF 67 Multispindle lathe**

## SCHÜTTE

Year of Build: Jan 1989

### Used SCHÜTTE SF 67 Multispindle lathe

- stock reel and stand
- magnetic chips conveyor
- Pick up st. 6 and back burring

Construction: curve-controlled multi-spindle automatic (6 spindles) with tapping device