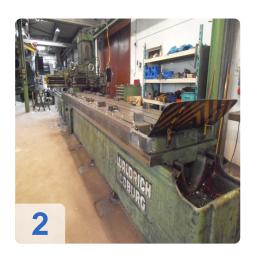

# Used WALDRICH COBURG 5m Hydraulic Single Column Planing Machine

- Table length 5000 mm x width 750 mm
- Working height 500 mm
- Total power 18kw

Machine can be operated under current.

Open-side planing machines are open on one side. This makes it easier to machine bulky and heavy objects.

The Waldrich company built the first open-side planing machine in 1913.

The machines must have a sturdy design to withstand the weight of the workpiece and high cutting pressures. Thus the frame components and the work table are arranged in a box-type design and feature internal ribbing.

The table of the machine exhibited here is moved back and forth hydraulically. The speeds of the cutting and return motions are infinitely variable and can be adjusted independently of one another.