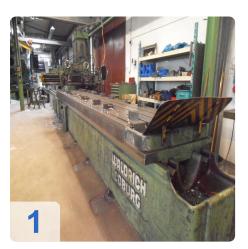

# Used WALDRICH COBURG 5m Hydraulic Single Column Planing Machine

- Table length 5000 mm x width 750 mm
- Working height 500 mm
- Total power 18kw

Machine can be operated under current.

Open-side planing machines are open on one side. This makes it easier to machine bulky and heavy objects.

The Waldrich company built the first open-side planing machine in 1913.

The machines must have a sturdy design to withstand the weight of the workpiece and high cutting pressures. Thus the frame components and the work table are arranged in a box-type design and feature internal ribbing.

The table of the machine exhibited here is moved back and forth hydraulically. The speeds of the cutting and return motions are infinitely variable and can be adjusted independently of one another.