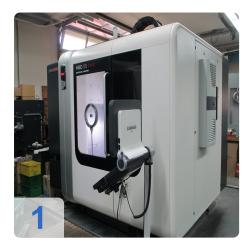

# Used DMG Deckel HSC 55 linear 5 Axis High Speed Milling machine.

- Operating Hours
  - o Machine 4.614 h
  - Spindle 2.719 h
- Work area X/Y/Z -axis 450x x 580 x 460 mm
- Spindle 28,000min-1 and HSK 63A
- Prod.Paket with IK 80bar (adjustable) and 1000 liters tank
- 3-D quick set
- Hand wheel
- Messtaster
- Blown air of spindle
- Laser tool measurement
- 60 tool magazine
- Oil mist extraction

The HSC 55 linear sets new standards for high speed cutting applications of graphite electrodes up to hard machining. Like no other machine in this field the HSC 55 linear meets all requirements for the HSC processing and is also best suited for chip-intensive roughing.

In the standard version the HSC 55 linear has a HSC spindle with 28,000 rpm and HSK-A63 and thus offers high stability during machining, longer tool lifetime, lower tool costs and better surfaces at the workpiece. Motor spindles with 18,000 rpm and 42,000 rpm are optionally available. Linear drives in all axes ensure accelerations of more than 2 g, rapid traverses of 80 m/min and highest precision.