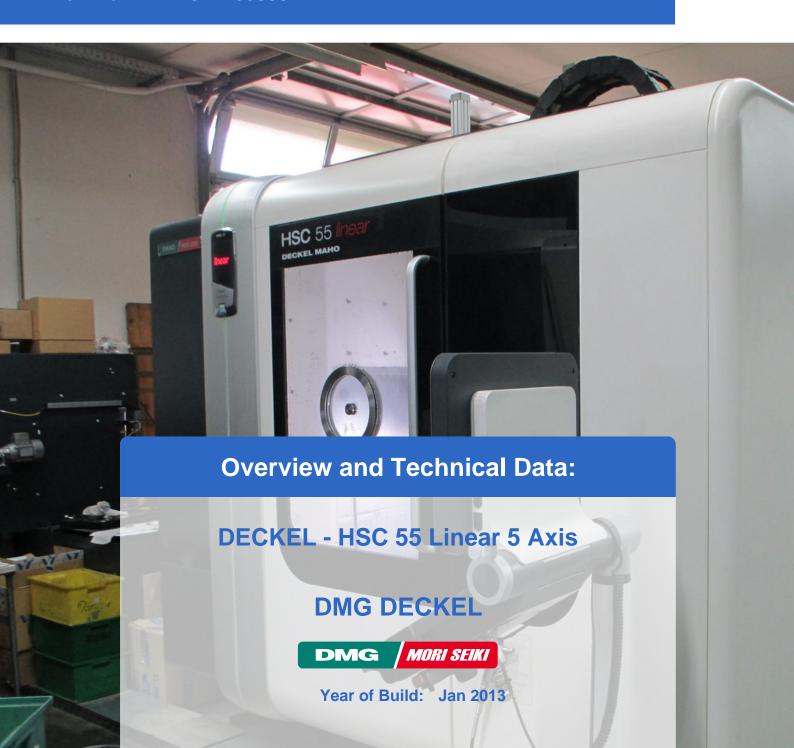

# Used DMG Deckel HSC 55 linear 5 Axis High Speed Milling machine.

- Operating Hours
  - o Machine 4.614 h
  - Spindle 2.719 h
- Work area X/Y/Z -axis 450x x 580 x 460 mm
- Spindle 28,000min-1 and HSK 63A
- Prod.Paket with IK 80bar (adjustable) and 1000 liters tank
- 3-D quick set
- Hand wheel
- Messtaster
- Blown air of spindle
- Laser tool measurement
- 60 tool magazine
- Oil mist extraction

The HSC 55 linear sets new standards for high speed cutting applications of graphite electrodes up to hard machining. Like no other machine in this field the HSC 55 linear meets all requirements for the HSC processing and is also best suited for chip-intensive roughing.

In the standard version the HSC 55 linear has a HSC spindle with 28,000 rpm and HSK-A63 and thus offers high stability during machining, longer tool lifetime, lower tool costs and better surfaces at the workpiece. Motor spindles with 18,000 rpm and 42,000 rpm are optionally available. Linear drives in all axes ensure accelerations of more than 2 g, rapid traverses of 80 m/min and highest precision.