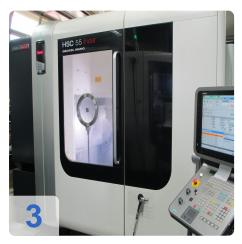

# Used DMG Deckel HSC 55 linear 5 Axis High Speed Milling machine.

- Operating Hours
  - o Machine 4.614 h
  - Spindle 2.719 h
- Work area X/Y/Z -axis 450x x 580 x 460 mm
- Spindle 28,000min-1 and HSK 63A
- Prod.Paket with IK 80bar (adjustable) and 1000 liters tank
- 3-D quick set
- Hand wheel
- Messtaster
- Blown air of spindle
- Laser tool measurement
- 60 tool magazine
- Oil mist extraction

#### **Technical Data:**

Control: SINUMERIK 840D Machine Hours: 4.614 hrs. Spindle Hours: 2.719 hrs. Spindle Speed: 28.000 rpm

Tool Capacity: 60 x