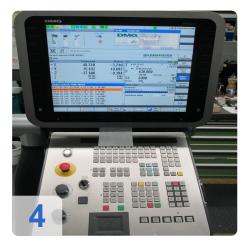

#### **Technical Data:**

Control: SINUMERIK 840D Machine Hours: 4.614 hrs. Spindle Hours: 2.719 hrs. Spindle Speed: 28.000 rpm

Tool Capacity: 60 x