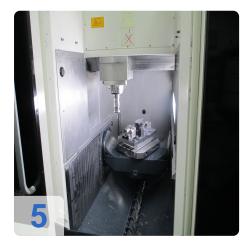

# Used DMG Deckel HSC 55 linear 5 Axis High Speed Milling machine.

- Operating Hours
  - o Machine 4.614 h
  - Spindle 2.719 h
- Work area X/Y/Z -axis 450x x 580 x 460 mm
- Spindle 28,000min-1 and HSK 63A
- Prod.Paket with IK 80bar (adjustable) and 1000 liters tank
- 3-D quick set
- Hand wheel
- Messtaster
- Blown air of spindle
- Laser tool measurement
- 60 tool magazine
- Oil mist extraction

#### **Travels:**

X-Axis: 450 mm Y-Axis: 580mm Z-Axis: 460 mm