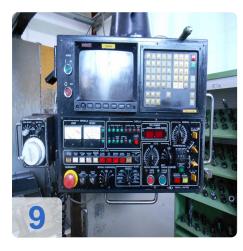

#### **CNC Control FANUC 11M**

Technical specifications:

- Tool holder SK40
- 20 tools in the magazine
- Revolution / min .: up to 4000
- Work area: X = 1100mm; Y = 420mm
- Traverse: X = 760mm; Y = 430mm; Z = 510mm
- Engine: 5.5 KW continuous power
- Table load: max. 500 kg
- Dimensions: 2810 x 3150 x 2705

## **Technical Data:**

Control: Series 11M Spindle Speed: 4.000 rpm Tool Capacity: 20 x