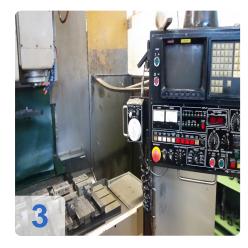

Storage of the main spindle changed 1995
- changed telescopic cover 2002
- changed dome screw cap 2002
- Replacing the spring on tool changers 2003
- Fan + fuse changed 2011 + 2015

#### Enshu 2 - VMC 430:

- Oil Leak fixed in the cooling circuit 2005
- Exchange servo PCB y axis 2005
- Spindle control board renewed 2007
- changed master sheet 2007
- Fan + fuse changed 2007 + 2010



# **Technical Data:**

## **Technical Data:**

Control: Series 11M Spindle Speed: 4.000 rpm Tool Capacity: 20 x

#### **Travels:**

X-Axis: 1.100 mm Y-Axis: 430mm Z-Axis: 510 mm

## **Dimensions and Weight:**

Weight: 5.000 kg

### **Buyer Information:**

Condition: Very good condition Availability: Immediately Sold as: EXW (Ex Works - Incoterm) VAT: 19 % Buyers Premium: 15 % Location: Germany



# Images:









































#### **Asset-Trade**

Assessment and Sale of Used Assets world wide

Am Sonnenhof 16

47800 Krefeld

Germany

Tel.: +49 2151 32500 33