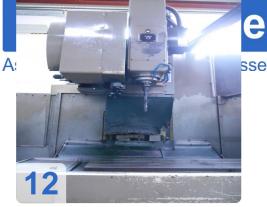

#### **CNC Control FANUC 11M**

Technical specifications:

- Tool holder SK40
- 20 tools in the magazine
- Revolution / min .: up to 4000
- Work area: X = 1100mm; Y = 420mm
- Traverse: X = 760mm; Y = 430mm; Z = 510mm
- Engine: 5.5 KW continuous power
- Table load: max. 500 kg
- Dimensions: 2810 x 3150 x 2705

#### **Travels:**

X-Axis: 1.100 mm Y-Axis: 430mm Z-Axis: 510 mm