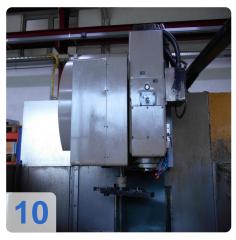

e main spindle changed 1995
- changed telescopic cover 2002
- changed dome screw cap 2002
- Replacing the spring on tool changers 2003
- Fan + fuse changed 2011 + 2015

#### Enshu 2 - VMC 430:

- Oil Leak fixed in the cooling circuit 2005
- Exchange servo PCB y axis 2005
- Spindle control board renewed 2007
- changed master sheet 2007
- Fan + fuse changed 2007 + 2010



# **Technical Data:**

## **Technical Data:**

Control: Series 11M Spindle Speed: 4.000 rpm Tool Capacity: 20 x

#### **Travels:**

X-Axis: 1.100 mm Y-Axis: 430mm Z-Axis: 510 mm

## **Dimensions and Weight:**

Weight: 5.000 kg

### **Buyer Information:**

Condition: Very good condition Availability: Immediately Sold as: EXW (Ex Works - Incoterm) VAT: 19 % Buyers Premium: 15 % Location: Germany



# Images:









































#### **Asset-Trade**

Assessment and Sale of Used Assets world wide

Am Sonnenhof 16

47800 Krefeld

Germany

Tel.: +49 2151 32500 33