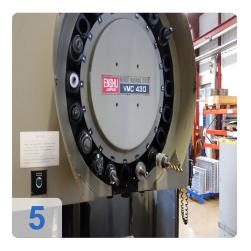

#### **CNC Control FANUC 11M**

Technical specifications:

- Tool holder SK40
- 20 tools in the magazine
- Revolution / min .: up to 4000
- Work area: X = 1100mm; Y = 420mm
- Traverse: X = 760mm; Y = 430mm; Z = 510mm
- Engine: 5.5 KW continuous power
- Table load: max. 500 kg
- Dimensions: 2810 x 3150 x 2705

## **Technical Data:**

Control: Series 11M Spindle Speed: 4.000 rpm Tool Capacity: 20 x

# Images: