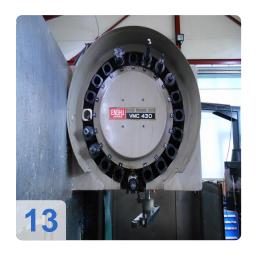

# **ENSHU - VMC430 vertical Milling machine**

# Used ENSHU VMC 430 - vertical milling machines

#### **CNC Control FANUC 11M**

Technical specifications:

- Tool holder SK40
- 20 tools in the magazine
- Revolution / min .: up to 4000
- Work area: X = 1100mm; Y = 420mm
- Traverse: X = 760mm; Y = 430mm; Z = 510mm
- Engine: 5.5 KW continuous power
- Table load: max. 500 kg
- Dimensions: 2810 x 3150 x 2705