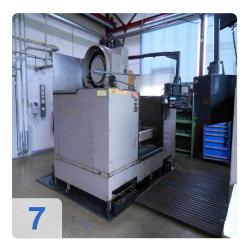

# **ENSHU - VMC430 vertical Milling machine**

# Used ENSHU VMC 430 - vertical milling machines

#### **CNC Control FANUC 11M**

Technical specifications:

- Tool holder SK40
- 20 tools in the magazine
- Revolution / min .: up to 4000
- Work area: X = 1100mm; Y = 420mm
- Traverse: X = 760mm; Y = 430mm; Z = 510mm
- Engine: 5.5 KW continuous power
- Table load: max. 500 kg
- Dimensions: 2810 x 3150 x 2705