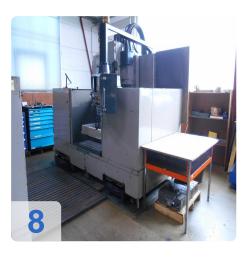

the main spindle changed 1995
- changed telescopic cover 2002
- changed dome screw cap 2002
- Replacing the spring on tool changers 2003
- Fan + fuse changed 2011 + 2015

#### Enshu 2 - VMC 430:

- Oil Leak fixed in the cooling circuit 2005
- Exchange servo PCB y axis 2005
- Spindle control board renewed 2007
- changed master sheet 2007
- Fan + fuse changed 2007 + 2010



# **Technical Data:**

## **Technical Data:**

Control: Series 11M Spindle Speed: 4.000 rpm Tool Capacity: 20 x

#### **Travels:**

X-Axis: 1.100 mm Y-Axis: 430mm Z-Axis: 510 mm

## **Dimensions and Weight:**

Weight: 5.000 kg

### **Buyer Information:**

Condition: Very good condition Availability: Immediately Sold as: EXW (Ex Works - Incoterm) VAT: 19 % Buyers Premium: 15 % Location: Germany



# Images:









































#### **Asset-Trade**

Assessment and Sale of Used Assets world wide

Am Sonnenhof 16

47800 Krefeld

Germany

Tel.: +49 2151 32500 33