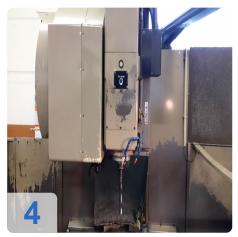

ge of the main spindle changed 1995
- changed telescopic cover 2002
- changed dome screw cap 2002
- Replacing the spring on tool changers 2003
- Fan + fuse changed 2011 + 2015

#### Enshu 2 - VMC 430:

- Oil Leak fixed in the cooling circuit 2005
- Exchange servo PCB y axis 2005
- Spindle control board renewed 2007
- changed master sheet 2007
- Fan + fuse changed 2007 + 2010



# **Technical Data:**

## **Technical Data:**

Control: Series 11M Spindle Speed: 4.000 rpm Tool Capacity: 20 x

#### **Travels:**

X-Axis: 1.100 mm Y-Axis: 430mm Z-Axis: 510 mm

## **Dimensions and Weight:**

Weight: 5.000 kg

### **Buyer Information:**

Condition: Very good condition Availability: Immediately Sold as: EXW (Ex Works - Incoterm) VAT: 19 % Buyers Premium: 15 % Location: Germany



# Images:









































#### **Asset-Trade**

Assessment and Sale of Used Assets world wide

Am Sonnenhof 16

47800 Krefeld

Germany

Tel.: +49 2151 32500 33