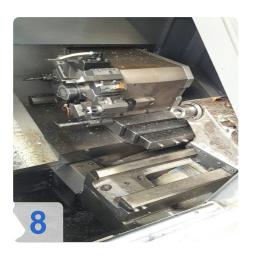

# **Used MAZAK Quick Turn 10 CNC Lathe**

### turret:

- Toolchanger
- Number of tools 8

### MAZAK Quick Turn 10 B CNC Lathe:

This is one of the most adored metal working CNC lathe from MAZAK. This machine is quite famous for its turret operations across various small and medium segment lathe workshops. With only 31KVA power input this machine offers finest turret in class with 8 tool changer tray. This machine offers 440 mm swing over bed and 260 mm swing over cross-slide. It has got a 500mm travel distance from center to center which is helpful in wide range of manufacturing applications. This MAZAK Quick Turn 10 B CNC Lathe also has a 540mm of longitudinal travel in the Z-axis and also offers cross travel in X-axis.