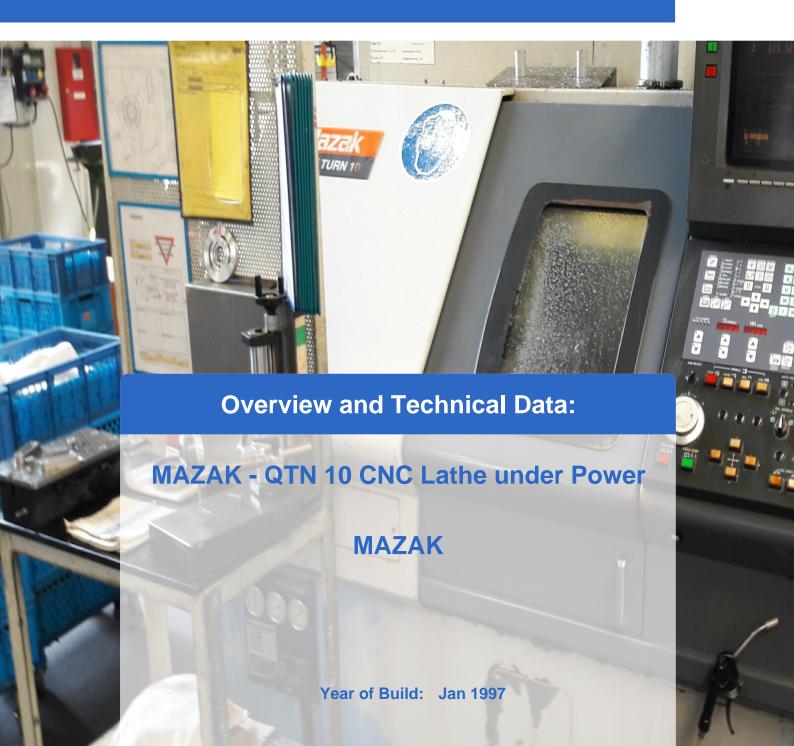

# **Used MAZAK Quick Turn 10 CNC Lathe**

### Technical data:

- Swing over bed 440 mm
- Swing over cross-slide 260 mm
- Distance centre tot centre 500 mm
- Max longitudinal travel Z-axis 540 mm
- Max cross travel X-axis 155 mm

### Main spindle:

- Spindle cone A2-6
- Dia of spindle bore 56 mm
- Power on the spindle1 5 kW
- Number of speeds 14 -> 3600 rpm

### turret:

- Toolchanger
- Number of tools 8

#### feeds:

- rapid traverse X / Z: 30m/min
- feed speeds 0,001 999,999mm / -1

Total power needed 31 KVA

Length x Width x Height 3680 x 2460 x 1740 mm

MAZAK Quick Turn 10 B CNC Lathe – Unleash The Power Of Quick Turn CNC For Better Productions