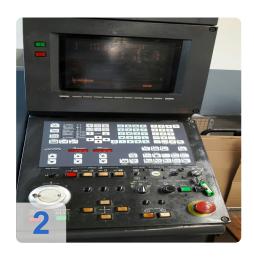

### One Two machine still available

CNC Control Mazatrol T

## **Technical Data:**

Control: Mazatrol T-Plus Turning lenght: 540.00 mm Turning diameter: 155.00 mm Spindle Speed: 3600.00 rpm

Tool Capacity: 8 x Tailstock: No Bezel: No