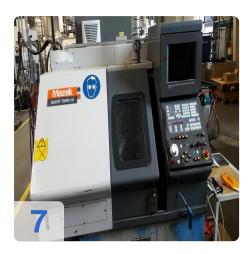

# **Used MAZAK Quick Turn 10 CNC Lathe**

### MAZAK Quick Turn 10 B CNC Lathe:

This is one of the most adored metal working CNC lathe from MAZAK. This machine is quite famous for its turret operations across various small and medium segment lathe workshops. With only 31KVA power input this machine offers finest turret in class with 8 tool changer tray. This machine offers 440 mm swing over bed and 260 mm swing over cross-slide. It has got a 500mm travel distance from center to center which is helpful in wide range of manufacturing applications. This MAZAK Quick Turn 10 B CNC Lathe also has a 540mm of longitudinal travel in the Z-axis and also offers cross travel in X-axis.

# **Images:**

Generated on 02.01.2025 Page 9

**Asset-Trade** 

**Assessment and Sale of Used Assets world wide** 

**Am Sonnenhof 16** 

47800 Krefeld

**Germany** 

Tel.: +49 2151 32500 33