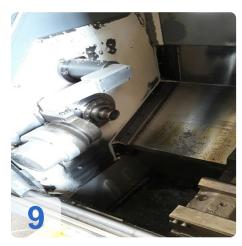

# **Used MAZAK Quick Turn 10 CNC Lathe**

### MAZAK Quick Turn 10 B CNC Lathe:

This is one of the most adored metal working CNC lathe from MAZAK. This machine is quite famous for its turret operations across various small and medium segment lathe workshops. With only 31KVA power input this machine offers finest turret in class with 8 tool changer tray. This machine offers 440 mm swing over bed and 260 mm swing over cross-slide. It has got a 500mm travel distance from center to center which is helpful in wide range of manufacturing applications. This MAZAK Quick Turn 10 B CNC Lathe also has a 540mm of longitudinal travel in the Z-axis and also offers cross travel in X-axis.