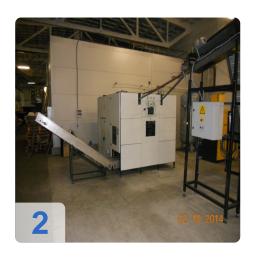

## **Description:**

Manufacturer: Seres Szerszám Kft, Hungary.

Plant for producing PET bottles from molds SOK-PF-2/2

Operating hours: 2,300 - number of produced PET bottles: 5 500 000 head

1.5-liter bottle: H: 33.5 cm, W: 8,7 cm2-liter bottle: H: 34.5 cm, W: 9,7 cm

The plant can produce bottles of 0.33 I and 2.5 I.

• 3000 bottles of 1.5 liters per hour.

The technical condition of the machine is really good, the engine is running properly and it requires no investment.