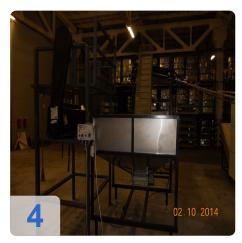

## **Description:**

Manufacturer: Seres Szerszám Kft, Hungary.

Plant for producing PET bottles from molds SOK-PF-2/2

Operating hours: 2,300 - number of produced PET bottles: 5 500 000 head

1.5-liter bottle: H: 33.5 cm, W: 8,7 cm2-liter bottle: H: 34.5 cm, W: 9,7 cm

The plant can produce bottles of 0.33 I and 2.5 I.

• 3000 bottles of 1.5 liters per hour.

The technical condition of the machine is really good, the engine is running properly and it requires no investment.