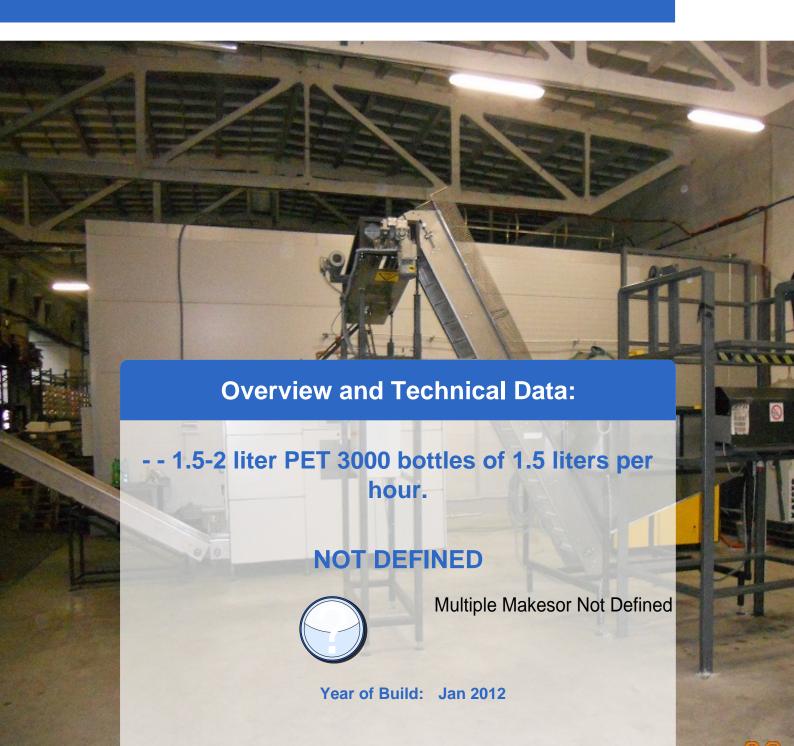

## **Description:**

Manufacturer: Seres Szerszám Kft, Hungary.

Plant for producing PET bottles from molds SOK-PF-2/2

Operating hours: 2,300 - number of produced PET bottles: 5 500 000 head

1.5-liter bottle: H: 33.5 cm, W: 8,7 cm2-liter bottle: H: 34.5 cm, W: 9,7 cm

The plant can produce bottles of 0.33 I and 2.5 I.

• 3000 bottles of 1.5 liters per hour.

The technical condition of the machine is really good, the engine is running properly and it requires no investment.