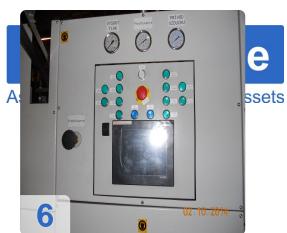

Ref. No.: 711-03181504





## **Description:**

Manufacturer: Seres Szerszám Kft, Hungary.

Plant for producing PET bottles from molds SOK-PF-2/2

Operating hours: 2,300 - number of produced PET bottles: 5 500 000 head

1.5-liter bottle: H: 33.5 cm, W: 8,7 cm2-liter bottle: H: 34.5 cm, W: 9,7 cm

The plant can produce bottles of 0.33 I and 2.5 I.

• 3000 bottles of 1.5 liters per hour.

The technical condition of the machine is really good, the engine is running properly and it requires no investment.



# Technical Data:

#### **Technical Data:**

Control: NC

## **Buyer Information:**

Condition: Very good condition

Available: Immediately

Sold as:

EXW (Ex Works - Incoterm)

VAT: 19 %

Location: Slovakia



## **Images:**



















































**Asset-Trade** 

**Assessment and Sale of Used Assets world wide** 

**Am Sonnenhof 16** 

47800 Krefeld

**Germany** 

Tel.: +49 2151 32500 33