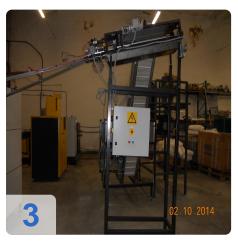

## **Description:**

Manufacturer: Seres Szerszám Kft, Hungary.

Plant for producing PET bottles from molds SOK-PF-2/2

Operating hours: 2,300 - number of produced PET bottles: 5 500 000 head

1.5-liter bottle: H: 33.5 cm, W: 8,7 cm2-liter bottle: H: 34.5 cm, W: 9,7 cm

The plant can produce bottles of 0.33 I and 2.5 I.

• 3000 bottles of 1.5 liters per hour.

The technical condition of the machine is really good, the engine is running properly and it requires no investment.