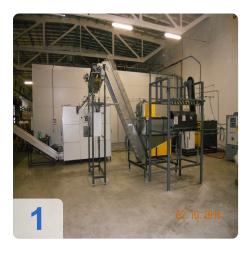

## **Description:**

Manufacturer: Seres Szerszám Kft, Hungary.

Plant for producing PET bottles from molds SOK-PF-2/2

Operating hours: 2,300 - number of produced PET bottles: 5 500 000 head

1.5-liter bottle: H: 33.5 cm, W: 8,7 cm2-liter bottle: H: 34.5 cm, W: 9,7 cm

The plant can produce bottles of 0.33 I and 2.5 I.

• 3000 bottles of 1.5 liters per hour.

The technical condition of the machine is really good, the engine is running properly and it requires no investment.