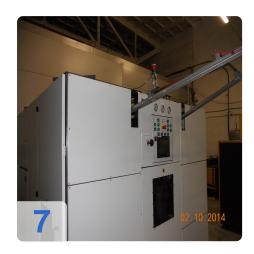

## **Description:**

Manufacturer: Seres Szerszám Kft, Hungary.

Plant for producing PET bottles from molds SOK-PF-2/2

Operating hours: 2,300 - number of produced PET bottles: 5 500 000 head

1.5-liter bottle: H: 33.5 cm, W: 8,7 cm2-liter bottle: H: 34.5 cm, W: 9,7 cm

The plant can produce bottles of 0.33 I and 2.5 I.

• 3000 bottles of 1.5 liters per hour.

The technical condition of the machine is really good, the engine is running properly and it requires no investment.