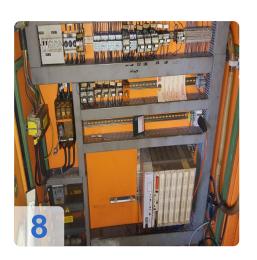

#### Description:

- · Injection flood wash
- Ultrafiltration plant
- oil separator
- reversible belt
- · Working chamber with different rinsing, washing facilities
- Control: Siemens S5 programming via 2-line display
- Troubleshooting with 2-line display
- Heating for washing medium
- Wash chamber with rotary actuator
- Automatic filling
- Current Rating: 106A
- Basket size W / H / L 400 x 420 x 450 mm
- Size: (Transportable) W: 3450 mm L: 3200 (1950) mm H: 2600 mm