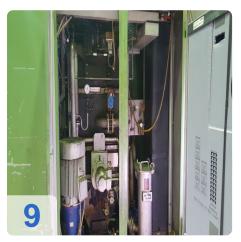

#### Description:

- · Injection flood wash
- Ultrafiltration plant
- oil separator
- reversible belt
- · Working chamber with different rinsing, washing facilities
- Control: Siemens S5 programming via 2-line display
- Troubleshooting with 2-line display
- Heating for washing medium
- Wash chamber with rotary actuator
- Automatic filling
- Current Rating: 106A
- Basket size W / H / L 400 x 420 x 450 mm
- Size: (Transportable) W: 3450 mm L: 3200 (1950) mm H: 2600 mm