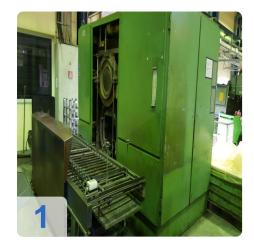

#### Description:

- · Injection flood wash
- Ultrafiltration plant
- oil separator
- reversible belt
- · Working chamber with different rinsing, washing facilities
- Control: Siemens S5 programming via 2-line display
- Troubleshooting with 2-line display
- Heating for washing medium
- Wash chamber with rotary actuator
- Automatic filling
- Current Rating: 106A
- Basket size W / H / L 400 x 420 x 450 mm
- Size: (Transportable) W: 3450 mm L: 3200 (1950) mm H: 2600 mm

## **Images:**

Generated on 23.04.2025 Page 6

**Asset-Trade** 

**Assessment and Sale of Used Assets world wide** 

**Am Sonnenhof 16** 

47800 Krefeld

**Germany** 

Tel.: +49 2151 32500 33