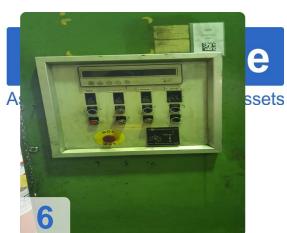

#### Description:

- · Injection flood wash
- Ultrafiltration plant
- oil separator
- reversible belt
- · Working chamber with different rinsing, washing facilities
- Control: Siemens S5 programming via 2-line display
- Troubleshooting with 2-line display
- Heating for washing medium
- Wash chamber with rotary actuator
- Automatic filling
- Current Rating: 106A
- Basket size W / H / L 400 x 420 x 450 mm
- Size: (Transportable) W: 3450 mm L: 3200 (1950) mm H: 2600 mm

#### **Technical Data:**

**Technical Data:** 

Control: CNC