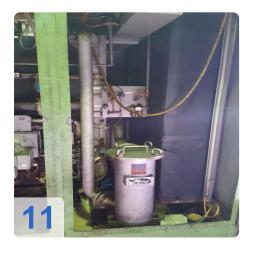

#### Description:

- · Injection flood wash
- Ultrafiltration plant
- oil separator
- reversible belt
- · Working chamber with different rinsing, washing facilities
- Control: Siemens S5 programming via 2-line display
- Troubleshooting with 2-line display
- Heating for washing medium
- Wash chamber with rotary actuator
- Automatic filling
- Current Rating: 106A
- Basket size W / H / L 400 x 420 x 450 mm
- Size: (Transportable) W: 3450 mm L: 3200 (1950) mm H: 2600 mm