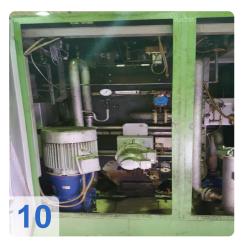

#### Description:

- · Injection flood wash
- Ultrafiltration plant
- oil separator
- reversible belt
- · Working chamber with different rinsing, washing facilities
- Control: Siemens S5 programming via 2-line display
- Troubleshooting with 2-line display
- Heating for washing medium
- Wash chamber with rotary actuator
- Automatic filling
- Current Rating: 106A
- Basket size W / H / L 400 x 420 x 450 mm
- Size: (Transportable) W: 3450 mm L: 3200 (1950) mm H: 2600 mm