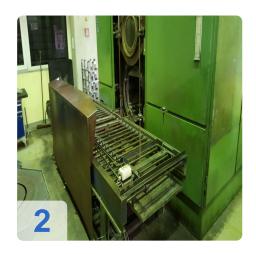

# Used DÜRR IFW-1 / RR i.5.4.6.8 Surface Cleaning Machine

#### Description:

- · Injection flood wash
- Ultrafiltration plant
- oil separator
- reversible belt
- · Working chamber with different rinsing, washing facilities
- Control: Siemens S5 programming via 2-line display
- Troubleshooting with 2-line display
- Heating for washing medium
- Wash chamber with rotary actuator
- Automatic filling
- Current Rating: 106A
- Basket size W / H / L 400 x 420 x 450 mm
- Size: (Transportable) W: 3450 mm L: 3200 (1950) mm H: 2600 mm