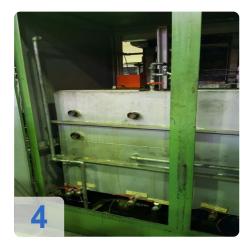

# Used DÜRR IFW-1 / RR i.5.4.6.8 Surface Cleaning Machine

#### Description:

- · Injection flood wash
- Ultrafiltration plant
- oil separator
- reversible belt
- · Working chamber with different rinsing, washing facilities
- Control: Siemens S5 programming via 2-line display
- Troubleshooting with 2-line display
- Heating for washing medium
- Wash chamber with rotary actuator
- Automatic filling
- Current Rating: 106A
- Basket size W / H / L 400 x 420 x 450 mm
- Size: (Transportable) W: 3450 mm L: 3200 (1950) mm H: 2600 mm