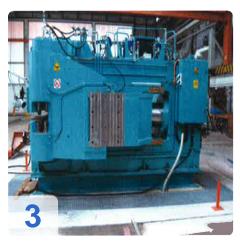

# Used STIERLI BENDER 4000 SE / CNC - joists ship bending machine and leveler

Bending and straightening machine with double-cylinder in welded design

- 1 central clamping system with a clamping cylinder in the middle
- 2 lateral clamping systems with 2 clamping cylinders laterally

#### Bending and straightening machine for shipbuilding

The Stierli Bieger-joists bending machines are very powerful and compact horizontal press for bending and straightening frames -profiles (also Holland profile or Flachwulststahl). By all-steel construction a very rigid machine frame is present. The worktop guarantees a good laying of very large metal parts.

#### Technical specifications:

- Control CNC STIERLI-BIEGER
- Pressing force 4000 kN
- Working height 1040 mm
- Stroke 0 500 mm
- Abutment distance min. / Max. 600/1550 mm
- 1x clamping force, vertically centered 800 kN
- 2x clamping force, vertical side 800 kN
- Max. Profile 430 mm
- Max. Height of profile 120 mm
- Engine output 55 kW
- Speed ??0.6 m / min.
- Clamping time for about 3 seconds.
- Voltage 3 x 400 / 230V 50Hz
- Dimensions LBH 5,000X 2.900x 2.600 mm