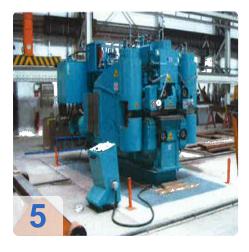

# Used STIERLI BENDER 4000 SE / CNC - joists ship bending machine and leveler

Bending and straightening machine with double-cylinder in welded design

- 1 central clamping system with a clamping cylinder in the middle
- 2 lateral clamping systems with 2 clamping cylinders laterally

#### Technical specifications:

- Control CNC STIERLI-BIEGER
- Pressing force 4000 kN
- Working height 1040 mm
- Stroke 0 500 mm
- Abutment distance min. / Max. 600/1550 mm
- 1x clamping force, vertically centered 800 kN
- 2x clamping force, vertical side 800 kN
- Max. Profile 430 mm
- Max. Height of profile 120 mm
- Engine output 55 kW
- Speed ??0.6 m / min.
- Clamping time for about 3 seconds.
- Voltage 3 x 400 / 230V 50Hz
- Dimensions LBH 5,000X 2.900x 2.600 mm

#### Bending and straightening machine for shipbuilding

The Stierli Bieger-joists bending machines are very powerful and compact horizontal press for bending and straightening frames -profiles (also Holland profile or Flachwulststahl). By all-steel construction a very rigid machine frame is present. The worktop guarantees a good laying of very large metal parts.