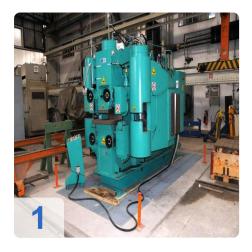

# Used STIERLI BENDER 4000 SE / CNC - joists ship bending machine and leveler

Bending and straightening machine with double-cylinder in welded design

- 1 central clamping system with a clamping cylinder in the middle
- 2 lateral clamping systems with 2 clamping cylinders laterally

#### Bending and straightening machine for shipbuilding

The Stierli Bieger-joists bending machines are very powerful and compact horizontal press for bending and straightening frames -profiles (also Holland profile or Flachwulststahl). By all-steel construction a very rigid machine frame is present. The worktop guarantees a good laying of very large metal parts.

#### Technical specifications:

- Control CNC STIERLI-BIEGER
- Pressing force 4000 kN
- Working height 1040 mm
- Stroke 0 500 mm
- Abutment distance min. / Max. 600/1550 mm
- 1x clamping force, vertically centered 800 kN
- 2x clamping force, vertical side 800 kN
- Max. Profile 430 mm
- Max. Height of profile 120 mm
- Engine output 55 kW
- Speed ??0.6 m / min.
- Clamping time for about 3 seconds.
- Voltage 3 x 400 / 230V 50Hz
- Dimensions LBH 5,000X 2.900x 2.600 mm