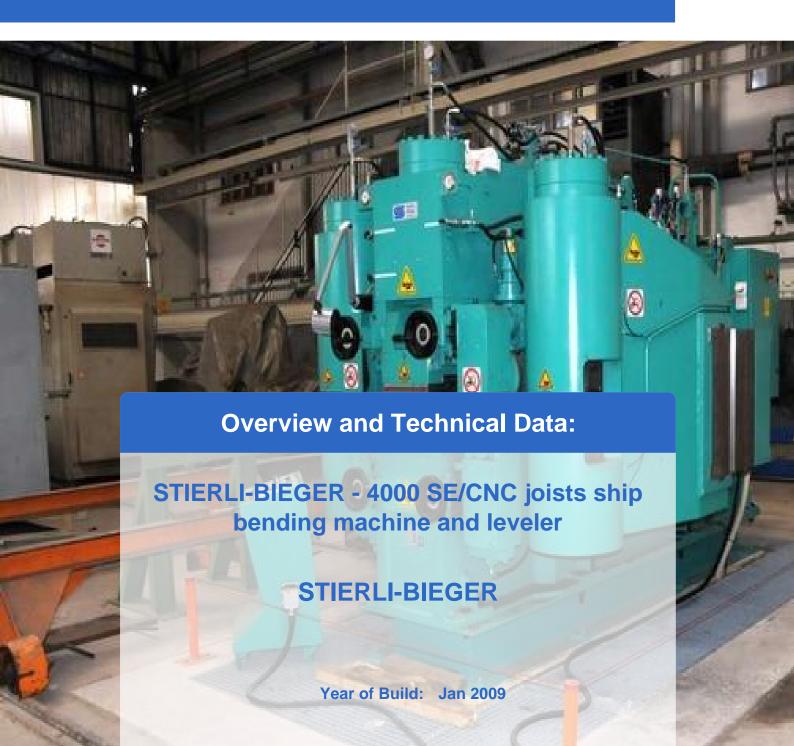

# Used STIERLI BENDER 4000 SE / CNC - joists ship bending machine and leveler

Bending and straightening machine with double-cylinder in welded design

- 1 central clamping system with a clamping cylinder in the middle
- 2 lateral clamping systems with 2 clamping cylinders laterally

#### Bending and straightening machine for shipbuilding

The Stierli Bieger-joists bending machines are very powerful and compact horizontal press for bending and straightening frames -profiles (also Holland profile or Flachwulststahl). By all-steel construction a very rigid machine frame is present. The worktop guarantees a good laying of very large metal parts.

#### Technical specifications:

- Control CNC STIERLI-BIEGER
- Pressing force 4000 kN
- Working height 1040 mm
- Stroke 0 500 mm
- Abutment distance min. / Max. 600/1550 mm
- 1x clamping force, vertically centered 800 kN
- 2x clamping force, vertical side 800 kN
- Max. Profile 430 mm
- Max. Height of profile 120 mm
- Engine output 55 kW
- Speed ??0.6 m / min.
- Clamping time for about 3 seconds.
- Voltage 3 x 400 / 230V 50Hz
- Dimensions LBH 5,000X 2.900x 2.600 mm