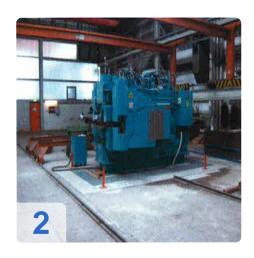

# Used STIERLI BENDER 4000 SE / CNC - joists ship bending machine and leveler

Bending and straightening machine with double-cylinder in welded design

- 1 central clamping system with a clamping cylinder in the middle
- 2 lateral clamping systems with 2 clamping cylinders laterally

#### Technical specifications:

- Control CNC STIERLI-BIEGER
- Pressing force 4000 kN
- Working height 1040 mm
- Stroke 0 500 mm
- Abutment distance min. / Max. 600/1550 mm
- 1x clamping force, vertically centered 800 kN
- 2x clamping force, vertical side 800 kN
- Max. Profile 430 mm
- Max. Height of profile 120 mm
- Engine output 55 kW
- Speed ??0.6 m / min.
- Clamping time for about 3 seconds.
- Voltage 3 x 400 / 230V 50Hz
- Dimensions LBH 5,000X 2.900x 2.600 mm

#### Bending and straightening machine for shipbuilding

The Stierli Bieger-joists bending machines are very powerful and compact horizontal press for bending and straightening frames -profiles (also Holland profile or Flachwulststahl). By all-steel construction a very rigid machine frame is present. The worktop guarantees a good laying of very large metal parts.