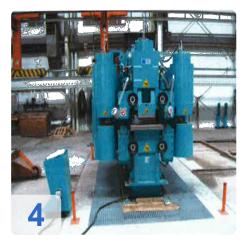

# Used STIERLI BENDER 4000 SE / CNC - joists ship bending machine and leveler

Bending and straightening machine with double-cylinder in welded design

- 1 central clamping system with a clamping cylinder in the middle
- 2 lateral clamping systems with 2 clamping cylinders laterally

#### Technical specifications:

- Control CNC STIERLI-BIEGER
- Pressing force 4000 kN
- Working height 1040 mm
- Stroke 0 500 mm
- Abutment distance min. / Max. 600/1550 mm
- 1x clamping force, vertically centered 800 kN
- 2x clamping force, vertical side 800 kN
- Max. Profile 430 mm
- Max. Height of profile 120 mm
- Engine output 55 kW
- Speed ??0.6 m / min.
- Clamping time for about 3 seconds.
- Voltage 3 x 400 / 230V 50Hz
- Dimensions LBH 5,000X 2.900x 2.600 mm

#### Bending and straightening machine for shipbuilding

The Stierli Bieger-joists bending machines are very powerful and compact horizontal press for bending and straightening frames -profiles (also Holland profile or Flachwulststahl). By all-steel construction a very rigid machine frame is present. The worktop guarantees a good laying of very large metal parts.