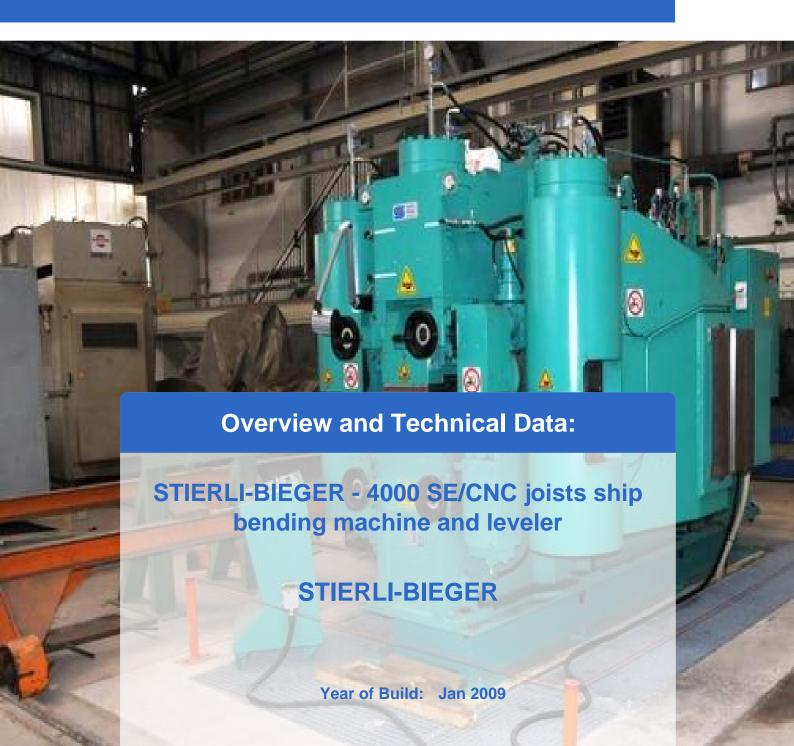

# Used STIERLI BENDER 4000 SE / CNC - joists ship bending machine and leveler

Bending and straightening machine with double-cylinder in welded design

- 1 central clamping system with a clamping cylinder in the middle
- 2 lateral clamping systems with 2 clamping cylinders laterally

#### Bending and straightening machine for shipbuilding

The Stierli Bieger-joists bending machines are very powerful and compact horizontal press for bending and straightening frames -profiles (also Holland profile or Flachwulststahl). By all-steel construction a very rigid machine frame is present. The worktop guarantees a good laying of very large metal parts.