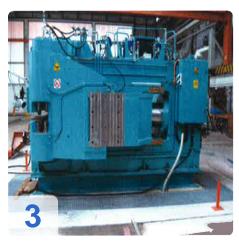

# Used STIERLI BENDER 4000 SE / CNC - joists ship bending machine and leveler

Bending and straightening machine with double-cylinder in welded design

- 1 central clamping system with a clamping cylinder in the middle
- 2 lateral clamping systems with 2 clamping cylinders laterally

#### Bending and straightening machine for shipbuilding

The Stierli Bieger-joists bending machines are very powerful and compact horizontal press for bending and straightening frames -profiles (also Holland profile or Flachwulststahl). By all-steel construction a very rigid machine frame is present. The worktop guarantees a good laying of very large metal parts.