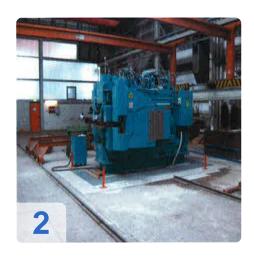

# Used STIERLI BENDER 4000 SE / CNC - joists ship bending machine and leveler

Bending and straightening machine with double-cylinder in welded design

- 1 central clamping system with a clamping cylinder in the middle
- 2 lateral clamping systems with 2 clamping cylinders laterally

#### Technical specifications:

- Control CNC STIERLI-BIEGER
- Pressing force 4000 kN
- Working height 1040 mm
- Stroke 0 500 mm
- Abutment distance min. / Max. 600/1550 mm
- 1x clamping force, vertically centered 800 kN
- 2x clamping force, vertical side 800 kN
- Max. Profile 430 mm
- Max. Height of profile 120 mm
- Engine output 55 kW
- Speed ??0.6 m / min.
- Clamping time for about 3 seconds.
- Voltage 3 x 400 / 230V 50Hz
- Dimensions LBH 5,000X 2.900x 2.600 mm

#### Bending and straightening machine for shipbuilding

The Stierli Bieger-joists bending machines are very powerful and compact horizontal press for bending and straightening frames -profiles (also Holland profile or Flachwulststahl). By all-steel construction a very rigid machine frame is present. The worktop guarantees a good laying of very large metal parts.