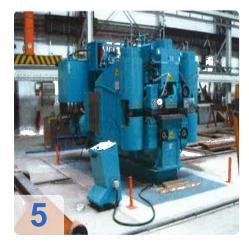

# Used STIERLI BENDER 4000 SE / CNC - joists ship bending machine and leveler

Bending and straightening machine with double-cylinder in welded design

- 1 central clamping system with a clamping cylinder in the middle
- 2 lateral clamping systems with 2 clamping cylinders laterally

#### Bending and straightening machine for shipbuilding

The Stierli Bieger-joists bending machines are very powerful and compact horizontal press for bending and straightening frames -profiles (also Holland profile or Flachwulststahl). By all-steel construction a very rigid machine frame is present. The worktop guarantees a good laying of very large metal parts.