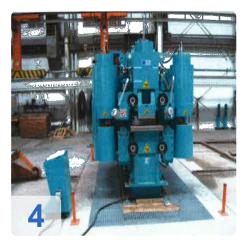

# Used STIERLI BENDER 4000 SE / CNC - joists ship bending machine and leveler

Bending and straightening machine with double-cylinder in welded design

- 1 central clamping system with a clamping cylinder in the middle
- 2 lateral clamping systems with 2 clamping cylinders laterally

#### Technical specifications:

- Control CNC STIERLI-BIEGER
- Pressing force 4000 kN
- Working height 1040 mm
- Stroke 0 500 mm
- Abutment distance min. / Max. 600/1550 mm
- 1x clamping force, vertically centered 800 kN
- 2x clamping force, vertical side 800 kN
- Max. Profile 430 mm
- Max. Height of profile 120 mm
- Engine output 55 kW
- Speed ??0.6 m / min.
- Clamping time for about 3 seconds.
- Voltage 3 x 400 / 230V 50Hz
- Dimensions LBH 5,000X 2.900x 2.600 mm

#### Bending and straightening machine for shipbuilding

The Stierli Bieger-joists bending machines are very powerful and compact horizontal press for bending and straightening frames -profiles (also Holland profile or Flachwulststahl). By all-steel construction a very rigid machine frame is present. The worktop guarantees a good laying of very large metal parts.