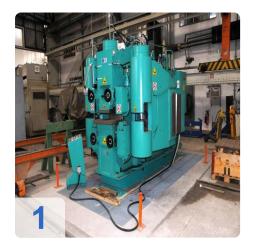

# Used STIERLI BENDER 4000 SE / CNC - joists ship bending machine and leveler

Bending and straightening machine with double-cylinder in welded design

- 1 central clamping system with a clamping cylinder in the middle
- 2 lateral clamping systems with 2 clamping cylinders laterally

#### Bending and straightening machine for shipbuilding

The Stierli Bieger-joists bending machines are very powerful and compact horizontal press for bending and straightening frames -profiles (also Holland profile or Flachwulststahl). By all-steel construction a very rigid machine frame is present. The worktop guarantees a good laying of very large metal parts.