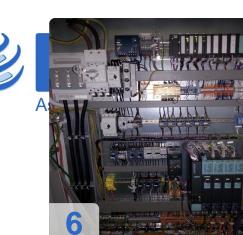

# Used Steremat EA 100-3C-HF induction hardening machine, high frequency

Operation Hrs. ON 12.225

The offered machine includes the following elements:

- Transistor-generator
- Machine with CNC-control Siemens 840D control
- Collecting tank for cooling and quenching agent with heat exchanger

The machine has 3 controlled axis:

- Z vertical feed
- Y horizontal engaging hub
- C rotation table axis

Circular shelve with 8 fixtures.

The generator includes:

- Cable output
- SPS control with display
- Coaxial transformer
- Energy controller (selection possible, in case of single process direct values for hardening process readable)

Technical data:

- Output power 50/100kW
- Adjustment 1-100%
- Working frequency 150-350kHz
- Power input 54/106kVA
- Dimension WxLxH 600x900x2000mm
- Weight 140kg
- Cooling water demand
  18 l/min
- Cooling water pressure
  4-5 bar
- Monitoring of all cooling water cycles (amount, temperature, pressure)

- Interface to lead SPS
- Energy controller

The offered machine is divided in the above mentioned units. On the base frame of machine the generator, control unit, machine components and cooling and quenching unit are assembled. This type of construction means a big benefit in case of position movement within or between shop floor areas. This premised a separate water supply for cooling. The possible useable generator power is 50kW at single process and 100kW for double hardening process.