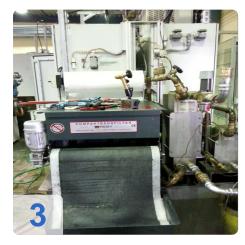

# Used Steremat EA 100-3C-HF induction hardening machine, high frequency

Operation Hrs. ON 12.225

The offered machine includes the following elements:

- Transistor-generator
- Machine with CNC-control Siemens 840D control
- Collecting tank for cooling and quenching agent with heat exchanger

The machine has 3 controlled axis:

- Z vertical feed
- Y horizontal engaging hub
- C rotation table axis

Circular shelve with 8 fixtures.

The generator includes:

- Cable output
- SPS control with display
- Coaxial transformer
- Energy controller (selection possible, in case of single process direct values for hardening process readable)

- Interface to lead SPS
- Energy controller

The offered machine is divided in the above mentioned units. On the base frame of machine the generator, control unit, machine components and cooling and quenching unit are assembled. This type of construction means a big benefit in case of position movement within or between shop floor areas. This premised a separate water supply for cooling. The possible useable generator power is 50kW at single process and 100kW for double hardening process.