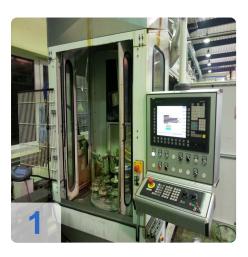

# Used Steremat EA 100-3C-HF induction hardening machine, high frequency

Operation Hrs. ON 12.225

The offered machine includes the following elements:

- Transistor-generator
- Machine with CNC-control Siemens 840D control
- Collecting tank for cooling and quenching agent with heat exchanger

The machine has 3 controlled axis:

- Z vertical feed
- Y horizontal engaging hub
- C rotation table axis

Circular shelve with 8 fixtures.

The generator includes:

- Cable output
- SPS control with display
- Coaxial transformer
- Energy controller (selection possible, in case of single process direct values for hardening process readable)

Technical data:

- Output power 50/100kW
- Adjustment 1-100%
- Working frequency 150-350kHz
- Power input 54/106kVA
- Dimension WxLxH 600x900x2000mm
- Weight 140kg
- Cooling water demand
  18 l/min
- Cooling water pressure
  4-5 bar
- Monitoring of all cooling water cycles (amount, temperature, pressure)