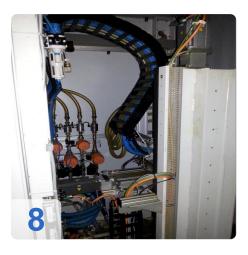

# Used Steremat EA 100-3C-HF induction hardening machine, high frequency

Operation Hrs. ON 12.225

The offered machine includes the following elements:

- Transistor-generator
- Machine with CNC-control Siemens 840D control
- Collecting tank for cooling and quenching agent with heat exchanger

The machine has 3 controlled axis:

- Z vertical feed
- Y horizontal engaging hub
- C rotation table axis

Circular shelve with 8 fixtures.

The generator includes:

- Cable output
- SPS control with display
- Coaxial transformer
- Energy controller (selection possible, in case of single process direct values for hardening process readable)