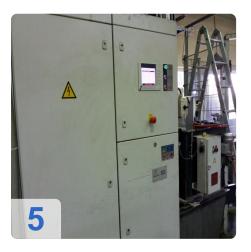

#### **Technical Data:**

Control: SINUMERIK 840D

## **Dimensions and Weight:**

Weight: 1.800 kg