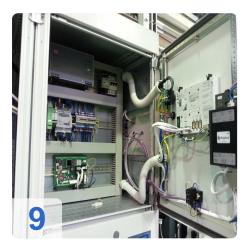

# Used Steremat EA 100-3C-HF induction hardening machine, high frequency

Operation Hrs. ON 12.225

The offered machine includes the following elements:

- Transistor-generator
- Machine with CNC-control Siemens 840D control
- Collecting tank for cooling and quenching agent with heat exchanger

The machine has 3 controlled axis:

- Z vertical feed
- Y horizontal engaging hub
- C rotation table axis

Circular shelve with 8 fixtures.

The generator includes:

- Cable output
- SPS control with display
- Coaxial transformer
- Energy controller (selection possible, in case of single process direct values for hardening process readable)

Technical data:

- Output power 50/100kW
- Adjustment 1-100%
- Working frequency 150-350kHz
- Power input 54/106kVA
- Dimension WxLxH 600x900x2000mm
- Weight 140kg
- Cooling water demand
  18 l/min
- Cooling water pressure
  4-5 bar
- Monitoring of all cooling water cycles (amount, temperature, pressure)

- Interface to lead SPS
- Energy controller

The offered machine is divided in the above mentioned units. On the base frame of machine the generator, control unit, machine components and cooling and quenching unit are assembled. This type of construction means a big benefit in case of position movement within or between shop floor areas. This premised a separate water supply for cooling. The possible useable generator power is 50kW at single process and 100kW for double hardening process.