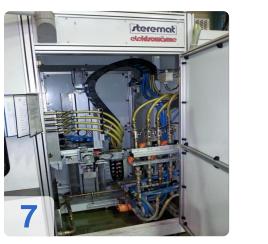

# Used Steremat EA 100-3C-HF induction hardening machine, high frequency

Operation Hrs. ON 12.225

The offered machine includes the following elements:

- Transistor-generator
- Machine with CNC-control Siemens 840D control
- Collecting tank for cooling and quenching agent with heat exchanger

The machine has 3 controlled axis:

- Z vertical feed
- Y horizontal engaging hub
- C rotation table axis

Circular shelve with 8 fixtures.

The generator includes:

- Cable output
- SPS control with display
- Coaxial transformer
- Energy controller (selection possible, in case of single process direct values for hardening process readable)

Technical data:

- Output power 50/100kW
- Adjustment 1-100%
- Working frequency 150-350kHz
- Power input 54/106kVA
- Dimension WxLxH 600x900x2000mm
- Weight 140kg
- Cooling water demand
  18 l/min
- Cooling water pressure
  4-5 bar
- Monitoring of all cooling water cycles (amount, temperature, pressure)

- Interface to lead SPS
- Energy controller

The offered machine is divided in the above mentioned units. On the base frame of machine the generator, control unit, machine components and cooling and quenching unit are assembled. This type of construction means a big benefit in case of position movement within or between shop floor areas. This premised a separate water supply for cooling. The possible useable generator power is 50kW at single process and 100kW for double hardening process.