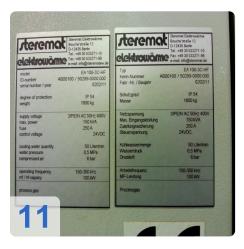

Technical data:

- Output power 50/100kW
- Adjustment 1-100%
- Working frequency 150-350kHz
- Power input 54/106kVA
- Dimension WxLxH 600x900x2000mm
- Weight 140kg
- Cooling water demand
  18 l/min
- Cooling water pressure
  4-5 bar
- Monitoring of all cooling water cycles (amount, temperature, pressure)

## **Dimensions and Weight:**

Weight: 1.800 kg