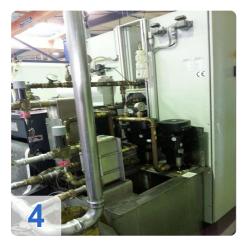

# Used Steremat EA 100-3C-HF induction hardening machine, high frequency

Operation Hrs. ON 12.225

The offered machine includes the following elements:

- Transistor-generator
- Machine with CNC-control Siemens 840D control
- Collecting tank for cooling and quenching agent with heat exchanger

- Interface to lead SPS
- Energy controller

The offered machine is divided in the above mentioned units. On the base frame of machine the generator, control unit, machine components and cooling and quenching unit are assembled. This type of construction means a big benefit in case of position movement within or between shop floor areas. This premised a separate water supply for cooling. The possible useable generator power is 50kW at single process and 100kW for double hardening process.