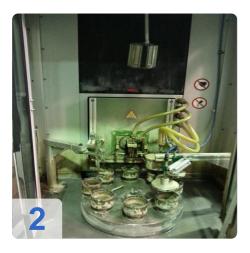

The machine has 3 controlled axis:

- Z vertical feed
- Y horizontal engaging hub
- C rotation table axis

Circular shelve with 8 fixtures.

The generator includes:

- Cable output
- SPS control with display
- Coaxial transformer
- Energy controller (selection possible, in case of single process direct values for hardening process readable)