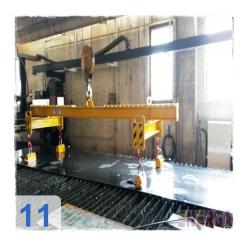

The machine is sold complete with:

- Software for CAD-CAM programming Lantek Expert 2014
- A device with a magnet for placing sheet at a desk with capacity of 2000 kilograms:
- Complete exhaust table with pneumatic is situated and exhaust ducts
- Exhaust fan with water filler that avoids the emission of harmful gases and soot into the environment.