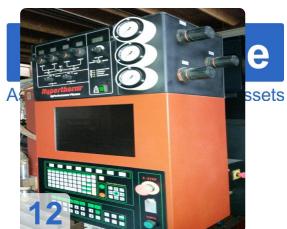

# HYPERTERM HPR 130 + Oxy-Fuel Cut Harris 4 x 8 m - CNC Plasma Cutting Machine

CNC cutting machine is equipped with the latest technology for plasma and gas cutting metal, currently available on the market. Features CNC Plasma and Gas cutters with source Hypertherm HPR 130:

- CNC control Hypertherm MicroEDGE Pro
- Dimensions worktable 4000 mm x 8000 mm
- Cutting, Engraving and Black Spot welding and stainless (stainless) steel and aluminum with cutting quality ISO 9013 2-5
- Cutting Plasma cutter material thickness up to 38 mm source Hypertherm HPR 130
- Cutting material By gas cutter thickness up to 200 mm, gas burners Harris
- Cutting up to 6500 mm / min (depending on the type and thickness of the material).
- Possibility of engraving to write on and marking labeling / spot welding (preparation for drilling holes).

#### **Technical Data:**

Control: CNC