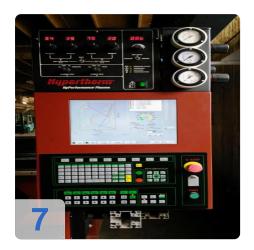

- CNC control Hypertherm MicroEDGE Pro
- Dimensions worktable 4000 mm x 8000 mm
- Cutting, Engraving and Black Spot welding and stainless (stainless) steel and aluminum with cutting quality ISO 9013 2-5
- Cutting Plasma cutter material thickness up to 38 mm source Hypertherm HPR 130
- Cutting material By gas cutter thickness up to 200 mm, gas burners Harris
- Cutting up to 6500 mm / min (depending on the type and thickness of the material).
- Possibility of engraving to write on and marking labeling / spot welding (preparation for drilling holes).

#### **Technical Data:**

Control: CNC