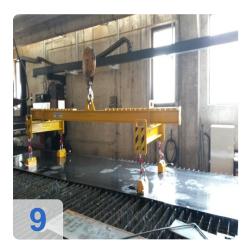

The machine is sold complete with:

- Software for CAD-CAM programming Lantek Expert 2014
- A device with a magnet for placing sheet at a desk with capacity of 2000 kilograms:
- Complete exhaust table with pneumatic is situated and exhaust ducts
- Exhaust fan with water filler that avoids the emission of harmful gases and soot into the environment.