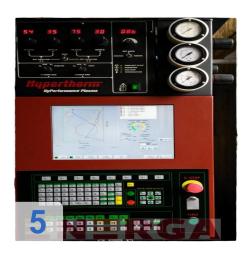

- CNC control Hypertherm MicroEDGE Pro
- Dimensions worktable 4000 mm x 8000 mm
- Cutting, Engraving and Black Spot welding and stainless (stainless) steel and aluminum with cutting quality ISO 9013 2-5
- Cutting Plasma cutter material thickness up to 38 mm source Hypertherm HPR 130
- Cutting material By gas cutter thickness up to 200 mm, gas burners Harris
- Cutting up to 6500 mm / min (depending on the type and thickness of the material).
- Possibility of engraving to write on and marking labeling / spot welding (preparation for drilling holes).

#### **Technical Data:**

Control: CNC