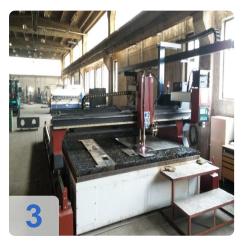

# HYPERTERM HPR 130 + Oxy-Fuel Cut Harris 4 x 8 m - CNC Plasma Cutting Machine

CNC cutting machine is equipped with the latest technology for plasma and gas cutting metal, currently available on the market. Features CNC Plasma and Gas cutters with source Hypertherm HPR 130:

- CNC control Hypertherm MicroEDGE Pro
- Dimensions worktable 4000 mm x 8000 mm
- Cutting, Engraving and Black Spot welding and stainless (stainless) steel and aluminum with cutting quality ISO 9013 2-5
- Cutting Plasma cutter material thickness up to 38 mm source Hypertherm HPR 130
- Cutting material By gas cutter thickness up to 200 mm, gas burners Harris
- Cutting up to 6500 mm / min (depending on the type and thickness of the material).
- Possibility of engraving to write on and marking labeling / spot welding (preparation for drilling holes).