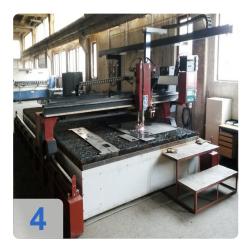

# HYPERTERM HPR 130 + Oxy-Fuel Cut Harris 4 x 8 m - CNC Plasma Cutting Machine

CNC cutting machine is equipped with the latest technology for plasma and gas cutting metal, currently available on the market. Features CNC Plasma and Gas cutters with source Hypertherm HPR 130:

- CNC control Hypertherm MicroEDGE Pro
- Dimensions worktable 4000 mm x 8000 mm
- Cutting, Engraving and Black Spot welding and stainless (stainless) steel and aluminum with cutting quality ISO 9013 2-5
- Cutting Plasma cutter material thickness up to 38 mm source Hypertherm HPR 130
- Cutting material By gas cutter thickness up to 200 mm, gas burners Harris
- Cutting up to 6500 mm / min (depending on the type and thickness of the material).
- Possibility of engraving to write on and marking labeling / spot welding (preparation for drilling holes).