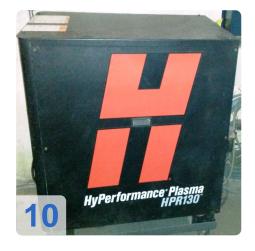

# HYPERTERM HPR 130 + Oxy-Fuel Cut Harris 4 x 8 m - CNC Plasma Cutting Machine

CNC cutting machine is equipped with the latest technology for plasma and gas cutting metal, currently available on the market. Features CNC Plasma and Gas cutters with source Hypertherm HPR 130:

- CNC control Hypertherm MicroEDGE Pro
- Dimensions worktable 4000 mm x 8000 mm
- Cutting, Engraving and Black Spot welding and stainless (stainless) steel and aluminum with cutting quality ISO 9013 2-5
- Cutting Plasma cutter material thickness up to 38 mm source Hypertherm HPR 130
- Cutting material By gas cutter thickness up to 200 mm, gas burners Harris
- Cutting up to 6500 mm / min (depending on the type and thickness of the material).
- Possibility of engraving to write on and marking labeling / spot welding (preparation for drilling holes).