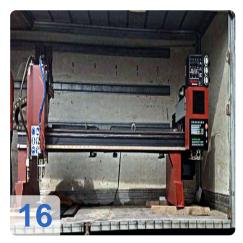

# HYPERTERM HPR 130 + Oxy-Fuel Cut Harris 4 x 8 m - CNC Plasma Cutting Machine

CNC cutting machine is equipped with the latest technology for plasma and gas cutting metal, currently available on the market. Features CNC Plasma and Gas cutters with source Hypertherm HPR 130:

- CNC control Hypertherm MicroEDGE Pro
- Dimensions worktable 4000 mm x 8000 mm
- Cutting, Engraving and Black Spot welding and stainless (stainless) steel and aluminum with cutting quality ISO 9013 2-5
- Cutting Plasma cutter material thickness up to 38 mm source Hypertherm HPR 130
- Cutting material By gas cutter thickness up to 200 mm, gas burners Harris
- Cutting up to 6500 mm / min (depending on the type and thickness of the material).
- Possibility of engraving to write on and marking labeling / spot welding (preparation for drilling holes).