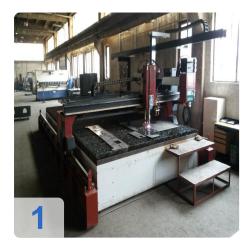

# HYPERTERM HPR 130 + Oxy-Fuel Cut Harris 4 x 8 m - CNC Plasma Cutting Machine

CNC cutting machine is equipped with the latest technology for plasma and gas cutting metal, currently available on the market. Features CNC Plasma and Gas cutters with source Hypertherm HPR 130:

- CNC control Hypertherm MicroEDGE Pro
- Dimensions worktable 4000 mm x 8000 mm
- Cutting, Engraving and Black Spot welding and stainless (stainless) steel and aluminum with cutting quality ISO 9013 2-5
- Cutting Plasma cutter material thickness up to 38 mm source Hypertherm HPR 130
- Cutting material By gas cutter thickness up to 200 mm, gas burners Harris
- Cutting up to 6500 mm / min (depending on the type and thickness of the material).
- Possibility of engraving to write on and marking labeling / spot welding (preparation for drilling holes).