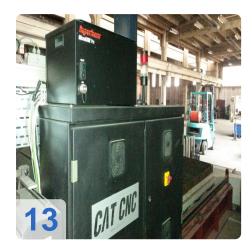

# HYPERTERM HPR 130 + Oxy-Fuel Cut Harris 4 x 8 m - CNC Plasma Cutting Machine

CNC cutting machine is equipped with the latest technology for plasma and gas cutting metal, currently available on the market. Features CNC Plasma and Gas cutters with source Hypertherm HPR 130:

- CNC control Hypertherm MicroEDGE Pro
- Dimensions worktable 4000 mm x 8000 mm
- Cutting, Engraving and Black Spot welding and stainless (stainless) steel and aluminum with cutting quality ISO 9013 2-5
- Cutting Plasma cutter material thickness up to 38 mm source Hypertherm HPR 130
- Cutting material By gas cutter thickness up to 200 mm, gas burners Harris
- Cutting up to 6500 mm / min (depending on the type and thickness of the material).
- Possibility of engraving to write on and marking labeling / spot welding (preparation for drilling holes).