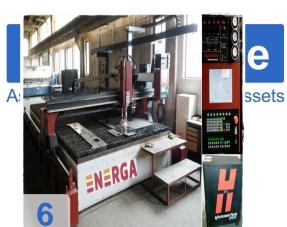

# HYPERTERM HPR 130 + Oxy-Fuel Cut Harris 4 x 8 m - CNC Plasma Cutting Machine

CNC cutting machine is equipped with the latest technology for plasma and gas cutting metal, currently available on the market. Features CNC Plasma and Gas cutters with source Hypertherm HPR 130:

- CNC control Hypertherm MicroEDGE Pro
- Dimensions worktable 4000 mm x 8000 mm
- Cutting, Engraving and Black Spot welding and stainless (stainless) steel and aluminum with cutting quality ISO 9013 2-5
- Cutting Plasma cutter material thickness up to 38 mm source Hypertherm HPR 130
- Cutting material By gas cutter thickness up to 200 mm, gas burners Harris
- Cutting up to 6500 mm / min (depending on the type and thickness of the material).
- Possibility of engraving to write on and marking labeling / spot welding (preparation for drilling holes).