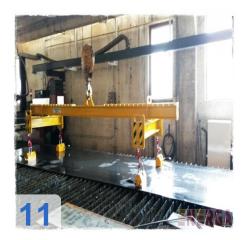

The machine is sold complete with:

- Software for CAD-CAM programming Lantek Expert 2014
- A device with a magnet for placing sheet at a desk with capacity of 2000 kilograms:
- Complete exhaust table with pneumatic is situated and exhaust ducts
- Exhaust fan with water filler that avoids the emission of harmful gases and soot into the environment.