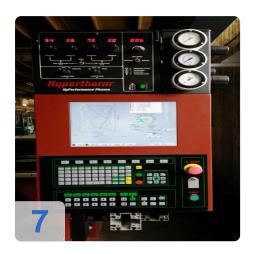

- CNC control Hypertherm MicroEDGE Pro
- Dimensions worktable 4000 mm x 8000 mm
- Cutting, Engraving and Black Spot welding and stainless (stainless) steel and aluminum with cutting quality ISO 9013 2-5
- Cutting Plasma cutter material thickness up to 38 mm source Hypertherm HPR 130
- Cutting material By gas cutter thickness up to 200 mm, gas burners Harris
- Cutting up to 6500 mm / min (depending on the type and thickness of the material).
- Possibility of engraving to write on and marking labeling / spot welding (preparation for drilling holes).

#### **Technical Data:**

Control: CNC