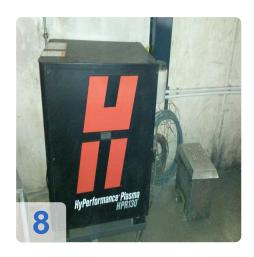

# HYPERTERM HPR 130 + Oxy-Fuel Cut Harris 4 x 8 m - CNC Plasma Cutting Machine

CNC cutting machine is equipped with the latest technology for plasma and gas cutting metal, currently available on the market. Features CNC Plasma and Gas cutters with source Hypertherm HPR 130:

- CNC control Hypertherm MicroEDGE Pro
- Dimensions worktable 4000 mm x 8000 mm
- Cutting, Engraving and Black Spot welding and stainless (stainless) steel and aluminum with cutting quality ISO 9013 2-5
- Cutting Plasma cutter material thickness up to 38 mm source Hypertherm HPR 130
- Cutting material By gas cutter thickness up to 200 mm, gas burners Harris
- Cutting up to 6500 mm / min (depending on the type and thickness of the material).
- Possibility of engraving to write on and marking labeling / spot welding (preparation for drilling holes).