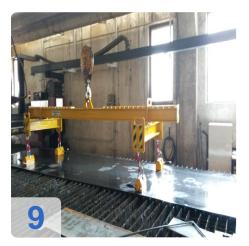

The machine is sold complete with:

- Software for CAD-CAM programming Lantek Expert 2014
- A device with a magnet for placing sheet at a desk with capacity of 2000 kilograms:
- Complete exhaust table with pneumatic is situated and exhaust ducts
- Exhaust fan with water filler that avoids the emission of harmful gases and soot into the environment.