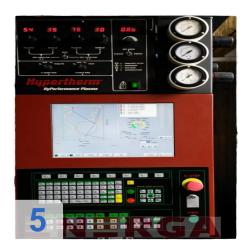

- CNC control Hypertherm MicroEDGE Pro
- Dimensions worktable 4000 mm x 8000 mm
- Cutting, Engraving and Black Spot welding and stainless (stainless) steel and aluminum with cutting quality ISO 9013 2-5
- Cutting Plasma cutter material thickness up to 38 mm source Hypertherm HPR 130
- Cutting material By gas cutter thickness up to 200 mm, gas burners Harris
- Cutting up to 6500 mm / min (depending on the type and thickness of the material).
- Possibility of engraving to write on and marking labeling / spot welding (preparation for drilling holes).