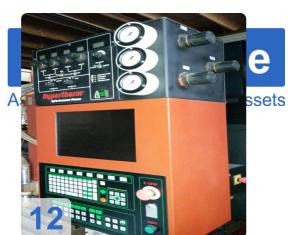

# HYPERTERM HPR 130 + Oxy-Fuel Cut Harris 4 x 8 m - CNC Plasma Cutting Machine

CNC cutting machine is equipped with the latest technology for plasma and gas cutting metal, currently available on the market. Features CNC Plasma and Gas cutters with source Hypertherm HPR 130:

- CNC control Hypertherm MicroEDGE Pro
- Dimensions worktable 4000 mm x 8000 mm
- Cutting, Engraving and Black Spot welding and stainless (stainless) steel and aluminum with cutting quality ISO 9013 2-5
- Cutting Plasma cutter material thickness up to 38 mm source Hypertherm HPR 130
- Cutting material By gas cutter thickness up to 200 mm, gas burners Harris
- Cutting up to 6500 mm / min (depending on the type and thickness of the material).
- Possibility of engraving to write on and marking labeling / spot welding (preparation for drilling holes).