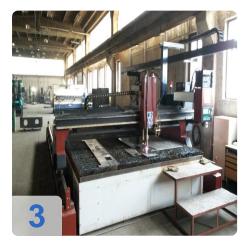

# HYPERTERM HPR 130 + Oxy-Fuel Cut Harris 4 x 8 m - CNC Plasma Cutting Machine

CNC cutting machine is equipped with the latest technology for plasma and gas cutting metal, currently available on the market. Features CNC Plasma and Gas cutters with source Hypertherm HPR 130:

- CNC control Hypertherm MicroEDGE Pro
- Dimensions worktable 4000 mm x 8000 mm
- Cutting, Engraving and Black Spot welding and stainless (stainless) steel and aluminum with cutting quality ISO 9013 2-5
- Cutting Plasma cutter material thickness up to 38 mm source Hypertherm HPR 130
- Cutting material By gas cutter thickness up to 200 mm, gas burners Harris
- Cutting up to 6500 mm / min (depending on the type and thickness of the material).
- Possibility of engraving to write on and marking labeling / spot welding (preparation for drilling holes).