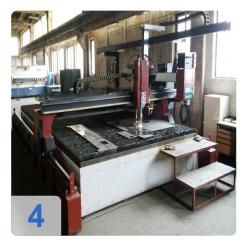

# HYPERTERM HPR 130 + Oxy-Fuel Cut Harris 4 x 8 m - CNC Plasma Cutting Machine

CNC cutting machine is equipped with the latest technology for plasma and gas cutting metal, currently available on the market. Features CNC Plasma and Gas cutters with source Hypertherm HPR 130:

- CNC control Hypertherm MicroEDGE Pro
- Dimensions worktable 4000 mm x 8000 mm
- Cutting, Engraving and Black Spot welding and stainless (stainless) steel and aluminum with cutting quality ISO 9013 2-5
- Cutting Plasma cutter material thickness up to 38 mm source Hypertherm HPR 130
- Cutting material By gas cutter thickness up to 200 mm, gas burners Harris
- Cutting up to 6500 mm / min (depending on the type and thickness of the material).
- Possibility of engraving to write on and marking labeling / spot welding (preparation for drilling holes).