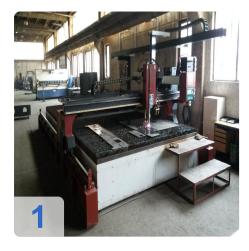

# HYPERTERM HPR 130 + Oxy-Fuel Cut Harris 4 x 8 m - CNC Plasma Cutting Machine

CNC cutting machine is equipped with the latest technology for plasma and gas cutting metal, currently available on the market. Features CNC Plasma and Gas cutters with source Hypertherm HPR 130:

- CNC control Hypertherm MicroEDGE Pro
- Dimensions worktable 4000 mm x 8000 mm
- Cutting, Engraving and Black Spot welding and stainless (stainless) steel and aluminum with cutting quality ISO 9013 2-5
- Cutting Plasma cutter material thickness up to 38 mm source Hypertherm HPR 130
- Cutting material By gas cutter thickness up to 200 mm, gas burners Harris
- Cutting up to 6500 mm / min (depending on the type and thickness of the material).
- Possibility of engraving to write on and marking labeling / spot welding (preparation for drilling holes).