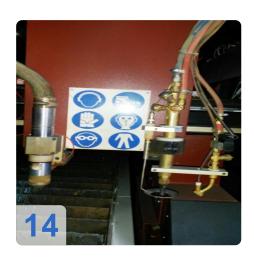

# HYPERTERM HPR 130 + Oxy-Fuel Cut Harris 4 x 8 m - CNC Plasma Cutting Machine

CNC cutting machine is equipped with the latest technology for plasma and gas cutting metal, currently available on the market. Features CNC Plasma and Gas cutters with source Hypertherm HPR 130:

- CNC control Hypertherm MicroEDGE Pro
- Dimensions worktable 4000 mm x 8000 mm
- Cutting, Engraving and Black Spot welding and stainless (stainless) steel and aluminum with cutting quality ISO 9013 2-5
- Cutting Plasma cutter material thickness up to 38 mm source Hypertherm HPR 130
- Cutting material By gas cutter thickness up to 200 mm, gas burners Harris
- Cutting up to 6500 mm / min (depending on the type and thickness of the material).
- Possibility of engraving to write on and marking labeling / spot welding (preparation for drilling holes).