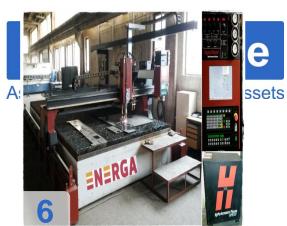

# HYPERTERM HPR 130 + Oxy-Fuel Cut Harris 4 x 8 m - CNC Plasma Cutting Machine

CNC cutting machine is equipped with the latest technology for plasma and gas cutting metal, currently available on the market. Features CNC Plasma and Gas cutters with source Hypertherm HPR 130:

- CNC control Hypertherm MicroEDGE Pro
- Dimensions worktable 4000 mm x 8000 mm
- Cutting, Engraving and Black Spot welding and stainless (stainless) steel and aluminum with cutting quality ISO 9013 2-5
- Cutting Plasma cutter material thickness up to 38 mm source Hypertherm HPR 130
- Cutting material By gas cutter thickness up to 200 mm, gas burners Harris
- Cutting up to 6500 mm / min (depending on the type and thickness of the material).
- Possibility of engraving to write on and marking labeling / spot welding (preparation for drilling holes).