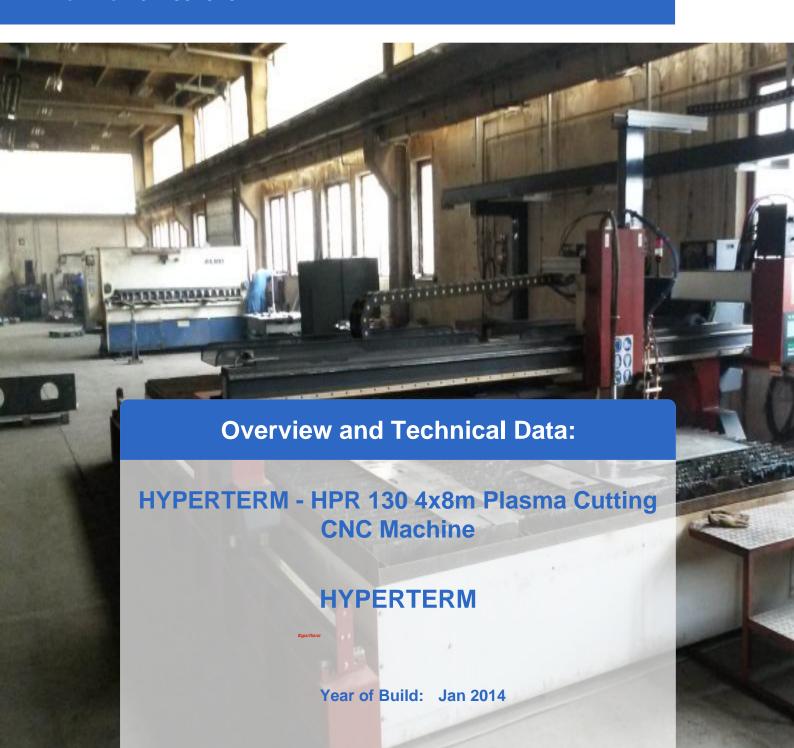

# HYPERTERM HPR 130 + Oxy-Fuel Cut Harris 4 x 8 m - CNC Plasma Cutting Machine

CNC cutting machine is equipped with the latest technology for plasma and gas cutting metal, currently available on the market. Features CNC Plasma and Gas cutters with source Hypertherm HPR 130:

- CNC control Hypertherm MicroEDGE Pro
- Dimensions worktable 4000 mm x 8000 mm
- Cutting, Engraving and Black Spot welding and stainless (stainless) steel and aluminum with cutting quality ISO 9013 2-5
- Cutting Plasma cutter material thickness up to 38 mm source Hypertherm HPR 130
- Cutting material By gas cutter thickness up to 200 mm, gas burners Harris
- Cutting up to 6500 mm / min (depending on the type and thickness of the material).
- Possibility of engraving to write on and marking labeling / spot welding (preparation for drilling holes).