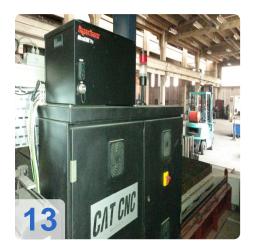

# HYPERTERM HPR 130 + Oxy-Fuel Cut Harris 4 x 8 m - CNC Plasma Cutting Machine

CNC cutting machine is equipped with the latest technology for plasma and gas cutting metal, currently available on the market. Features CNC Plasma and Gas cutters with source Hypertherm HPR 130:

- CNC control Hypertherm MicroEDGE Pro
- Dimensions worktable 4000 mm x 8000 mm
- Cutting, Engraving and Black Spot welding and stainless (stainless) steel and aluminum with cutting quality ISO 9013 2-5
- Cutting Plasma cutter material thickness up to 38 mm source Hypertherm HPR 130
- Cutting material By gas cutter thickness up to 200 mm, gas burners Harris
- Cutting up to 6500 mm / min (depending on the type and thickness of the material).
- Possibility of engraving to write on and marking labeling / spot welding (preparation for drilling holes).