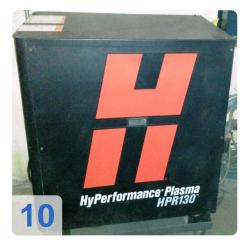

# HYPERTERM HPR 130 + Oxy-Fuel Cut Harris 4 x 8 m - CNC Plasma Cutting Machine

CNC cutting machine is equipped with the latest technology for plasma and gas cutting metal, currently available on the market. Features CNC Plasma and Gas cutters with source Hypertherm HPR 130:

- CNC control Hypertherm MicroEDGE Pro
- Dimensions worktable 4000 mm x 8000 mm
- Cutting, Engraving and Black Spot welding and stainless (stainless) steel and aluminum with cutting quality ISO 9013 2-5
- Cutting Plasma cutter material thickness up to 38 mm source Hypertherm HPR 130
- Cutting material By gas cutter thickness up to 200 mm, gas burners Harris
- Cutting up to 6500 mm / min (depending on the type and thickness of the material).
- Possibility of engraving to write on and marking labeling / spot welding (preparation for drilling holes).