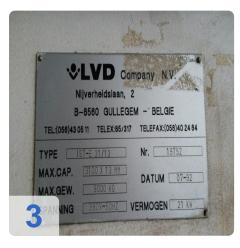

# **Technical Data:**

Control: NC

### **Dimensions and Weight:**

Weight: 9.000 kg