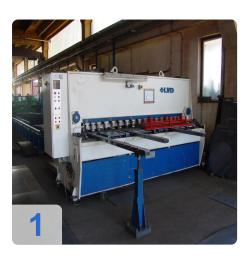

# LVD - IST-E 31/13, 3100 x 13 mm Hydraulic Plate Shear

# LVD IST-E 31/13, 3100 x 13 mm - NC Hydraulic shears for cutting sheet metal

- Operating range: up to 3 100 mm wide and 13 mm thick
- Engine power: 21 kW
- NC computer control limiter
- new blades.
- Scissors completely correct.
- Available complete technical documentation