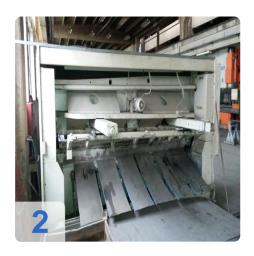

# LVD - IST-E 31/13, 3100 x 13 mm Hydraulic Plate Shear

# LVD IST-E 31/13, 3100 x 13 mm - NC Hydraulic shears for cutting sheet metal

- Operating range: up to 3 100 mm wide and 13 mm thick
- Engine power: 21 kW
- NC computer control limiter
- new blades.
- Scissors completely correct.
- Available complete technical documentation