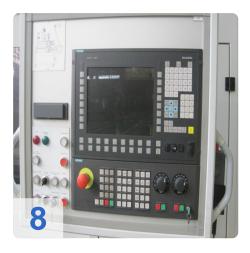

d cycles to a minimum.
- Direct-drive spindles for reliability and wide speed and torque range.
- Siemens control with Spheric® Shaving technology software.
- Small footprint.
- Easy access service module.
- Optional POWER SHAVING process for shorter cycle times (plunge shaving).
- Optional integrated NC controlled chamfering and deburring station.

The Gleason Genises 130SV is designed for the fine finishing of soft spur and helical gears with outside diameters of up to 130 mm.



### **Technical Data:**

#### **Technical Data:**

Control: SINUMERIK 840D

### **Dimensions and Weight:**

Weight: 11.000 kg

### **Buyer Information:**

Condition: Like New Available: On Request Sold as: EXW (Ex Works - Incoterm) VAT: 19 % Buyers Premium: 15 % Location: India



### Images:





























|                                     | Baujahr<br>Year of manufacture<br>ano de construcción | 2007 |
|-------------------------------------|-------------------------------------------------------|------|
| Spannung<br>Voltage<br>tensión      | 400V                                                  |      |
| Frequenz<br>Frequency<br>frequencia | 50Hz                                                  |      |
| Anschlusswert<br>Connected load     | 30kVA                                                 |      |
| Stromlaufplan                       |                                                       |      |



|    | Ejes de preparación |               |  |
|----|---------------------|---------------|--|
|    | Eje A               | -45 °/ +90°   |  |
| 3  | Ejes de