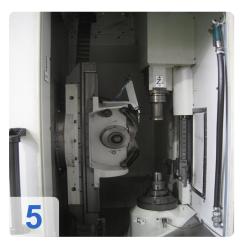

# GLEASON Genesis Power Shaving 130 - Gear Shaving Machine

- Siemens 840D CNC Control
- Max Gear Dia : 180mm
- Max Module : 5
- Total Power : 32W
- Max Gear Face Width : 50mm
- Year of Make : 2007/2008

The machine went out of production in 2010 and is there in excellent condition.

The Genesis 130SV(C) Gear Shaving Machine is a compact, highly productive machine for the fine finishing of soft spur and helical gears with an optionally integrated chamfering and deburring station.

The Gleason Genises 130SV is designed for the fine finishing of soft spur and helical gears with outside diameters of up to 130 mm.