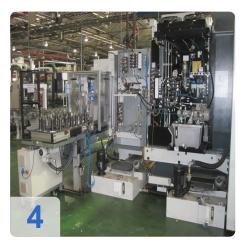

# GLEASON Genesis Power Shaving 130 - Gear Shaving Machine

- Siemens 840D CNC Control
- Max Gear Dia : 180mm
- Max Module : 5
- Total Power : 32W
- Max Gear Face Width : 50mm
- Year of Make : 2007/2008

The machine went out of production in 2010 and is there in excellent condition.

The Genesis 130SV(C) Gear Shaving Machine is a compact, highly productive machine for the fine finishing of soft spur and helical gears with an optionally integrated chamfering and deburring station.

The Gleason Genises 130SV is designed for the fine finishing of soft spur and helical gears with outside diameters of up to 130 mm.