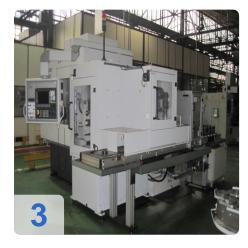

# GLEASON Genesis Power Shaving 130 - Gear Shaving Machine

- Siemens 840D CNC Control
- Max Gear Dia : 180mm
- Max Module : 5
- Total Power : 32W
- Max Gear Face Width : 50mm
- Year of Make : 2007/2008

The machine went out of production in 2010 and is there in excellent condition.

The Genesis 130SV(C) Gear Shaving Machine is a compact, highly productive machine for the fine finishing of soft spur and helical gears with an optionally integrated chamfering and deburring station.

The Gleason Genises 130SV is designed for the fine finishing of soft spur and helical gears with outside diameters of up to 130 mm.