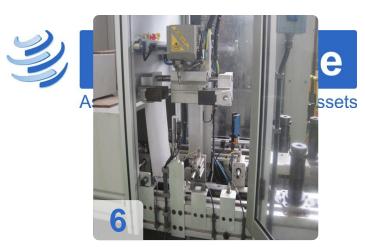

# GLEASON Genesis Power Shaving 130 - Gear Shaving Machine

- Siemens 840D CNC Control
- Max Gear Dia : 180mm
- Max Module : 5
- Total Power : 32W
- Max Gear Face Width : 50mm
- Year of Make : 2007/2008

The machine went out of production in 2010 and is there in excellent condition.

The Genesis 130SV(C) Gear Shaving Machine is a compact, highly productive machine for the fine finishing of soft spur and helical gears with an optionally integrated chamfering and deburring station.

- Simple shaving head design for all shaving processes: plunge, diagonal, underpass and parallel shaving.
- Innovative work piece indexing system.
- High-speed loading system to reduce load/unload cycles to a minimum.
- Direct-drive spindles for reliability and wide speed and torque range.
- Siemens control with Spheric® Shaving technology software.
- Small footprint.
- Easy access service module.
- Optional POWER SHAVING process for shorter cycle times (plunge shaving).
- Optional integrated NC controlled chamfering and deburring station.

The Gleason Genises 130SV is designed for the fine finishing of soft spur and helical gears with outside diameters of up to 130 mm.