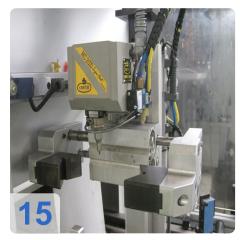

# GLEASON Genesis Power Shaving 130 - Gear Shaving Machine

- Siemens 840D CNC Control
- Max Gear Dia : 180mm
- Max Module : 5
- Total Power : 32W
- Max Gear Face Width : 50mm
- Year of Make : 2007/2008

The machine went out of production in 2010 and is there in excellent condition.

The Genesis 130SV(C) Gear Shaving Machine is a compact, highly productive machine for the fine finishing of soft spur and helical gears with an optionally integrated chamfering and deburring station.

The Gleason Genises 130SV is designed for the fine finishing of soft spur and helical gears with outside diameters of up to 130 mm.