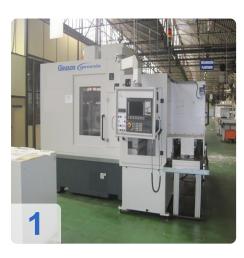

# GLEASON Genesis Power Shaving 130 - Gear Shaving Machine

- Siemens 840D CNC Control
- Max Gear Dia : 180mm
- Max Module : 5
- Total Power : 32W
- Max Gear Face Width : 50mm
- Year of Make : 2007/2008

The machine went out of production in 2010 and is there in excellent condition.

The Genesis 130SV(C) Gear Shaving Machine is a compact, highly productive machine for the fine finishing of soft spur and helical gears with an optionally integrated chamfering and deburring station.

The Gleason Genises 130SV is designed for the fine finishing of soft spur and helical gears with outside diameters of up to 130 mm.