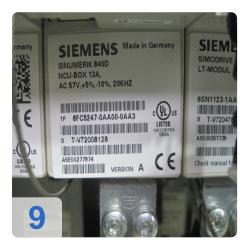

/unload cycles to a minimum.
- Direct-drive spindles for reliability and wide speed and torque range.
- Siemens control with Spheric® Shaving technology software.
- Small footprint.
- Easy access service module.
- Optional POWER SHAVING process for shorter cycle times (plunge shaving).
- Optional integrated NC controlled chamfering and deburring station.

The Gleason Genises 130SV is designed for the fine finishing of soft spur and helical gears with outside diameters of up to 130 mm.



### **Technical Data:**

#### **Technical Data:**

Control: SINUMERIK 840D

### **Dimensions and Weight:**

Weight: 11.000 kg

### **Buyer Information:**

Condition: Like New Available: On Request Sold as: EXW (Ex Works - Incoterm) VAT: 19 % Buyers Premium: 15 % Location: India



### Images:





























|                                     | Baujahr<br>Year of manufacture<br>ano de construcción | 2007 |
|-------------------------------------|-------------------------------------------------------|------|
| Spannung<br>Voltage<br>tensión      | 400V                                                  |      |
| Frequenz<br>Frequency<br>frequencia | 50Hz                                                  |      |
| Anschlusswert<br>Connected load     | 30kVA                                                 |      |
| Stromlaufplan                       |                                                       |      |



|    | Ejes de preparación |               |  |
|----|---------------------|---------------|--|
|    | Eje A               | -45 °/ +90°   |  |
| 3  | Ejes de