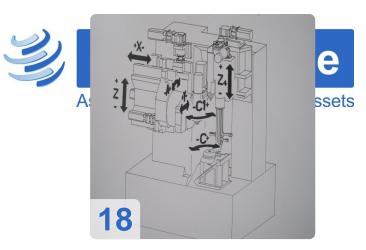

|    | Ejes de preparación |               |  |
|----|---------------------|---------------|--|
|    | Eje A               | -45 °/ +90°   |  |
| 3  | Ejes de             | trabajo       |  |
|    | Eje X               | 95mm          |  |
|    | Eje Y               | +/-35mm       |  |
|    | Eje Z               | 350mm         |  |
|    | Eje C1              | 600rpm        |  |
|    | Eje C               | 100 – 2800rpm |  |
|    | Contrasoporte       |               |  |
| 16 | Eje Z4              | 350mm         |  |