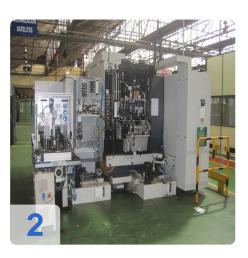

# GLEASON Genesis Power Shaving 130 - Gear Shaving Machine

- Siemens 840D CNC Control
- Max Gear Dia : 180mm
- Max Module : 5
- Total Power : 32W
- Max Gear Face Width : 50mm
- Year of Make : 2007/2008

The machine went out of production in 2010 and is there in excellent condition.

The Genesis 130SV(C) Gear Shaving Machine is a compact, highly productive machine for the fine finishing of soft spur and helical gears with an optionally integrated chamfering and deburring station.

The Gleason Genises 130SV is designed for the fine finishing of soft spur and helical gears with outside diameters of up to 130 mm.