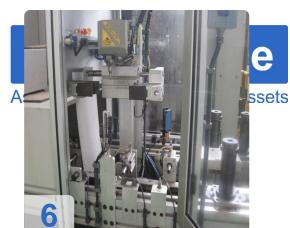

The Genesis 130SV(C) Gear Shaving Machine is a compact, highly productive machine for the fine finishing of soft spur and helical gears with an optionally integrated chamfering and deburring station.

- Simple shaving head design for all shaving processes: plunge, diagonal, underpass and parallel shaving.
- Innovative work piece indexing system.
- High-speed loading system to reduce load/unload cycles to a minimum.
- Direct-drive spindles for reliability and wide speed and torque range.
- Siemens control with Spheric® Shaving technology software.
- Small footprint.
- Easy access service module.
- Optional POWER SHAVING process for shorter cycle times (plunge shaving).
- Optional integrated NC controlled chamfering and deburring station.