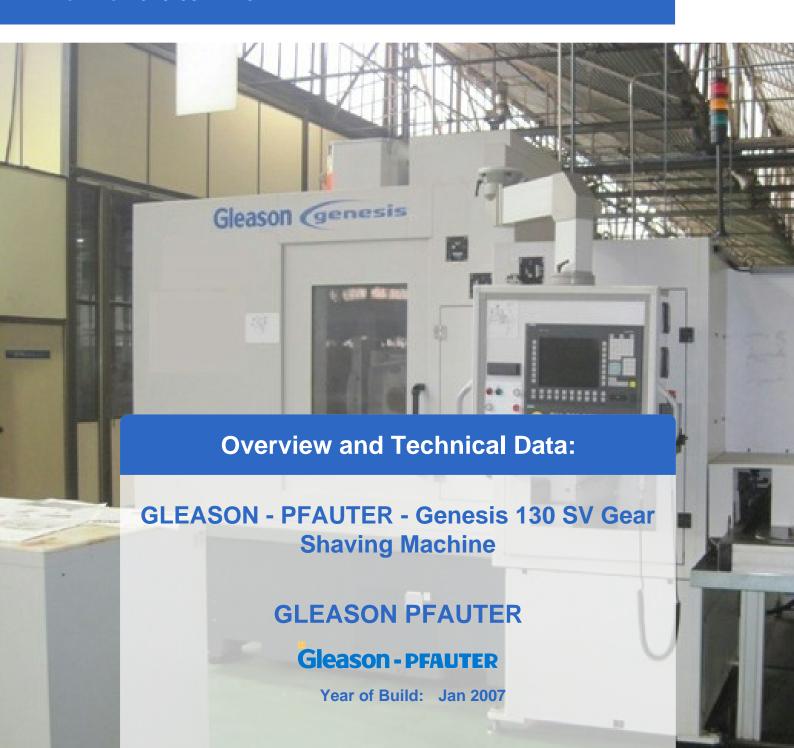

## **GLEASON Genesis Power Shaving 130 - Gear Shaving Machine**

Siemens 840D CNC ControlMax Gear Dia : 180mm

Max Module : 5Total Power : 32W

Max Gear Face Width: 50mmYear of Make: 2007/2008

The machine went out of production in 2010 and is there in excellent condition.

The Genesis 130SV(C) Gear Shaving Machine is a compact, highly productive machine for the fine finishing of soft spur and helical gears with an optionally integrated chamfering and deburring station.

- Simple shaving head design for all shaving processes: plunge, diagonal, underpass and parallel shaving.
- Innovative work piece indexing system.
- High-speed loading system to reduce load/unload cycles to a minimum.
- Direct-drive spindles for reliability and wide speed and torque range.
- Siemens control with Spheric® Shaving technology software.
- Small footprint.
- Easy access service module.
- Optional POWER SHAVING process for shorter cycle times (plunge shaving).
- Optional integrated NC controlled chamfering and deburring station.

The Gleason Genises 130SV is designed for the fine finishing of soft spur and helical gears with outside diameters of up to 130 mm.