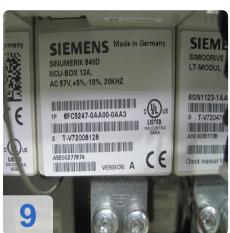

## **Technical Data:**

**Technical Data:** 

Control: SINUMERIK 840D

**Dimensions and Weight:** 

Weight: 11.000 kg

**Buyer Information:** 

Condition: Like New Available: On Request

Sold as: