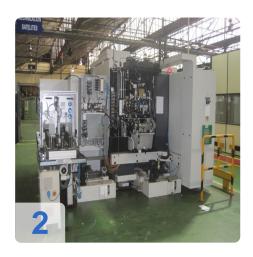

## **GLEASON Genesis Power Shaving 130 - Gear Shaving Machine**

Siemens 840D CNC ControlMax Gear Dia : 180mm

Max Module : 5Total Power : 32W

Max Gear Face Width: 50mmYear of Make: 2007/2008

The machine went out of production in 2010 and is there in excellent condition.

The Genesis 130SV(C) Gear Shaving Machine is a compact, highly productive machine for the fine finishing of soft spur and helical gears with an optionally integrated chamfering and deburring station.

- Simple shaving head design for all shaving processes: plunge, diagonal, underpass and parallel shaving.
- Innovative work piece indexing system.
- High-speed loading system to reduce load/unload cycles to a minimum.
- Direct-drive spindles for reliability and wide speed and torque range.
- Siemens control with Spheric® Shaving technology software.
- Small footprint.
- Easy access service module.
- Optional POWER SHAVING process for shorter cycle times (plunge shaving).
- Optional integrated NC controlled chamfering and deburring station.

The Gleason Genises 130SV is designed for the fine finishing of soft spur and helical gears with outside diameters of up to 130 mm.