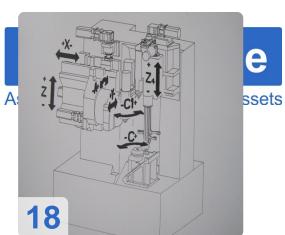

The Genesis 130SV(C) Gear Shaving Machine is a compact, highly productive machine for the fine finishing of soft spur and helical gears with an optionally integrated chamfering and deburring station.

- Simple shaving head design for all shaving processes: plunge, diagonal, underpass and parallel shaving.
- Innovative work piece indexing system.
- High-speed loading system to reduce load/unload cycles to a minimum.
- Direct-drive spindles for reliability and wide speed and torque range.
- Siemens control with Spheric® Shaving technology software.
- Small footprint.
- Easy access service module.
- Optional POWER SHAVING process for shorter cycle times (plunge shaving).
- Optional integrated NC controlled chamfering and deburring station.