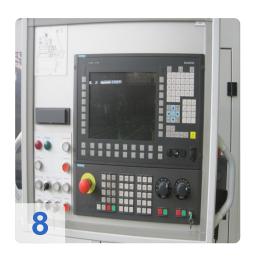

## **GLEASON Genesis Power Shaving 130 - Gear Shaving Machine**

Siemens 840D CNC ControlMax Gear Dia : 180mm

Max Module : 5Total Power : 32W

Max Gear Face Width: 50mmYear of Make: 2007/2008

The machine went out of production in 2010 and is there in excellent condition.

## **Technical Data:**

**Technical Data:** 

Control: SINUMERIK 840D

**Dimensions and Weight:** 

Weight: 11.000 kg

**Buyer Information:** 

Condition: Like New Available: On Request

Sold as: