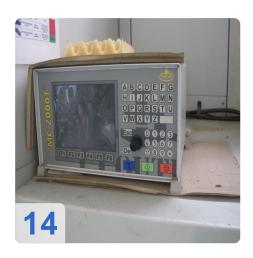

## **Technical Data:**

**Technical Data:** 

Control: SINUMERIK 840D

**Dimensions and Weight:** 

Weight: 11.000 kg

**Buyer Information:** 

Condition: Like New Available: On Request

Sold as: