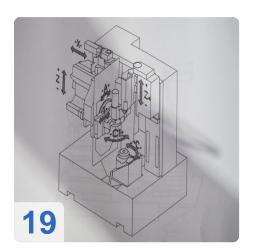

The Genesis 130SV(C) Gear Shaving Machine is a compact, highly productive machine for the fine finishing of soft spur and helical gears with an optionally integrated chamfering and deburring station.

- Simple shaving head design for all shaving processes: plunge, diagonal, underpass and parallel shaving.
- Innovative work piece indexing system.
- High-speed loading system to reduce load/unload cycles to a minimum.
- Direct-drive spindles for reliability and wide speed and torque range.
- Siemens control with Spheric® Shaving technology software.
- Small footprint.
- Easy access service module.
- Optional POWER SHAVING process for shorter cycle times (plunge shaving).
- Optional integrated NC controlled chamfering and deburring station.