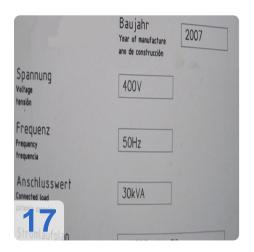

## **Technical Data:**

**Technical Data:** 

Control: SINUMERIK 840D

**Dimensions and Weight:** 

Weight: 11.000 kg

**Buyer Information:** 

Condition: Like New Available: On Request

Sold as: