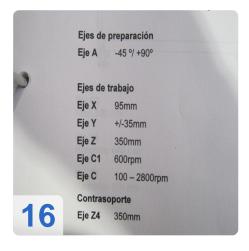

The Gleason Genises 130SV is designed for the fine finishing of soft spur and helical gears with outside diameters of up to 130 mm.