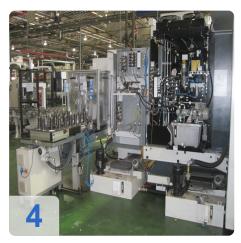

## **GLEASON Genesis Power Shaving 130 - Gear Shaving Machine**

Siemens 840D CNC ControlMax Gear Dia : 180mm

Max Module : 5Total Power : 32W

Max Gear Face Width: 50mmYear of Make: 2007/2008

The machine went out of production in 2010 and is there in excellent condition.

The Genesis 130SV(C) Gear Shaving Machine is a compact, highly productive machine for the fine finishing of soft spur and helical gears with an optionally integrated chamfering and deburring station.

- Simple shaving head design for all shaving processes: plunge, diagonal, underpass and parallel shaving.
- Innovative work piece indexing system.
- High-speed loading system to reduce load/unload cycles to a minimum.
- Direct-drive spindles for reliability and wide speed and torque range.
- Siemens control with Spheric® Shaving technology software.
- Small footprint.
- Easy access service module.
- Optional POWER SHAVING process for shorter cycle times (plunge shaving).
- Optional integrated NC controlled chamfering and deburring station.

The Gleason Genises 130SV is designed for the fine finishing of soft spur and helical gears with outside diameters of up to 130 mm.