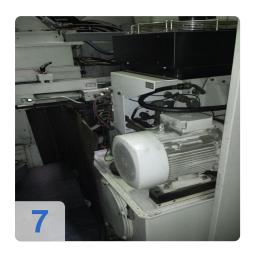

# **Used LEIDFELD SC 310 Metal spinning Machine**

Operating hrs ca 6.250

#### Specification

- Blank diameter, max. 1,000 mm
- Center distance 1,200 mm
- Rest path, lengthwise 500 mm
- Rest path, across 300 mm
- Rest force, lengthwise 30 kN
- · Rest force, across 30 kN
- Ejector stroke 300 mm
- Tailstock spindle stroke 450 mm
- Rotational speed, continuously adjustable 250 2,500 min-1
- Spindle DIN 55027, size 8