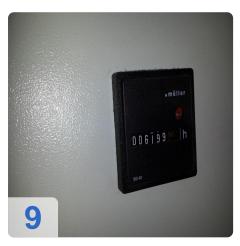

# **Used LEIDFELD SC 310 Metal spinning Machine**

Operating hrs ca 6.250

#### **Technical Data:**

Control: CNC

Machine Hours: 6250