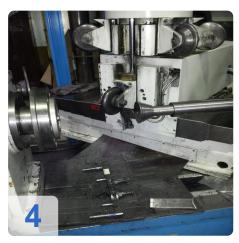

# **Used LEIDFELD SC 310 Metal spinning Machine**

Operating hrs ca 6.250

#### Specification

- Blank diameter, max. 1,000 mm
- Center distance 1,200 mm
- Rest path, lengthwise 500 mm
- Rest path, across 300 mm
- Rest force, lengthwise 30 kN
- · Rest force, across 30 kN
- Ejector stroke 300 mm
- Tailstock spindle stroke 450 mm
- Rotational speed, continuously adjustable 250 2,500 min-1
- Spindle DIN 55027, size 8