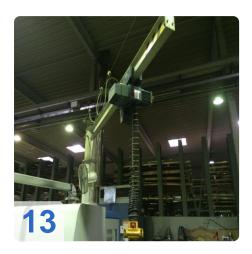

pinning machines operate via playback CNC-control and are a competitive alternative to

Generated on 12.02.2025 Page 2



established processes such as deep drawing. Machine efficiency is among the most outstanding features: combinable manufacturing potential, low tooling costs, fast manufacturing processes and a high product range increase considerably the degree of utilization.

Generated on 12.02.2025 Page 3



### **Technical Data:**

#### **Technical Data:**

Control: CNC

Machine Hours: 6250

## **Dimensions and Weight:**

Height: 2.700 mm Length: 4.300 mm Width: 2.300 mm Weight: 9.000 kg

## **Buyer Information:**

Condition: Like New Available: Sold

Sold as:

EXW (Ex Works - Incoterm)

VAT: 19 %

Buyers Premium: 15 % Location: Germany



# **Images:**



































# Video:



Generated on 12.02.2025 Page 8





**Asset-Trade** 

**Assessment and Sale of Used Assets world wide** 

**Am Sonnenhof 16** 

47800 Krefeld

**Germany** 

Tel.: +49 2151 32500 33