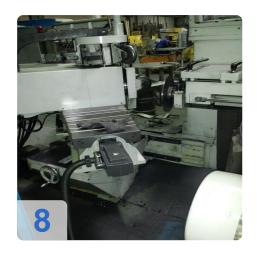

of Leifeld spinning machines operate via playback CNC-control and are a competitive alternative to

Generated on 12.02.2025 Page 2



established processes such as deep drawing. Machine efficiency is among the most outstanding features: combinable manufacturing potential, low tooling costs, fast manufacturing processes and a high product range increase considerably the degree of utilization.

Generated on 12.02.2025 Page 3



### **Technical Data:**

#### **Technical Data:**

Control: CNC

Machine Hours: 6250

## **Dimensions and Weight:**

Height: 2.700 mm Length: 4.300 mm Width: 2.300 mm Weight: 9.000 kg

## **Buyer Information:**

Condition: Like New Available: Sold

Sold as:

EXW (Ex Works - Incoterm)

VAT: 19 %

Buyers Premium: 15 % Location: Germany



# **Images:**



































# Video:



Generated on 12.02.2025 Page 8





**Asset-Trade** 

**Assessment and Sale of Used Assets world wide** 

**Am Sonnenhof 16** 

47800 Krefeld

**Germany** 

Tel.: +49 2151 32500 33