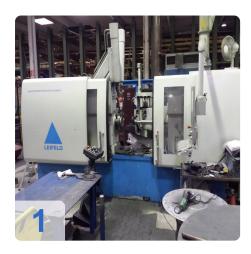

rrent SC series of Leifeld spinning machines operate via playback CNC-control and are a competitive alternative to

Generated on 12.02.2025 Page 2



established processes such as deep drawing. Machine efficiency is among the most outstanding features: combinable manufacturing potential, low tooling costs, fast manufacturing processes and a high product range increase considerably the degree of utilization.

Generated on 12.02.2025 Page 3



### **Technical Data:**

#### **Technical Data:**

Control: CNC

Machine Hours: 6250

## **Dimensions and Weight:**

Height: 2.700 mm Length: 4.300 mm Width: 2.300 mm Weight: 9.000 kg

## **Buyer Information:**

Condition: Like New Available: Sold

Sold as:

EXW (Ex Works - Incoterm)

VAT: 19 %

Buyers Premium: 15 % Location: Germany



# **Images:**



































# Video:



Generated on 12.02.2025 Page 8





**Asset-Trade** 

**Assessment and Sale of Used Assets world wide** 

**Am Sonnenhof 16** 

47800 Krefeld

**Germany** 

Tel.: +49 2151 32500 33