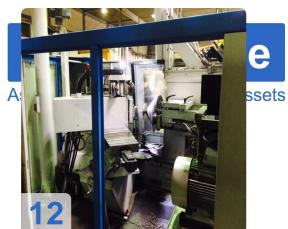

# **Used LEIDFELD SC 310 Metal spinning Machine**

Operating hrs ca 6.250

# **Images:**