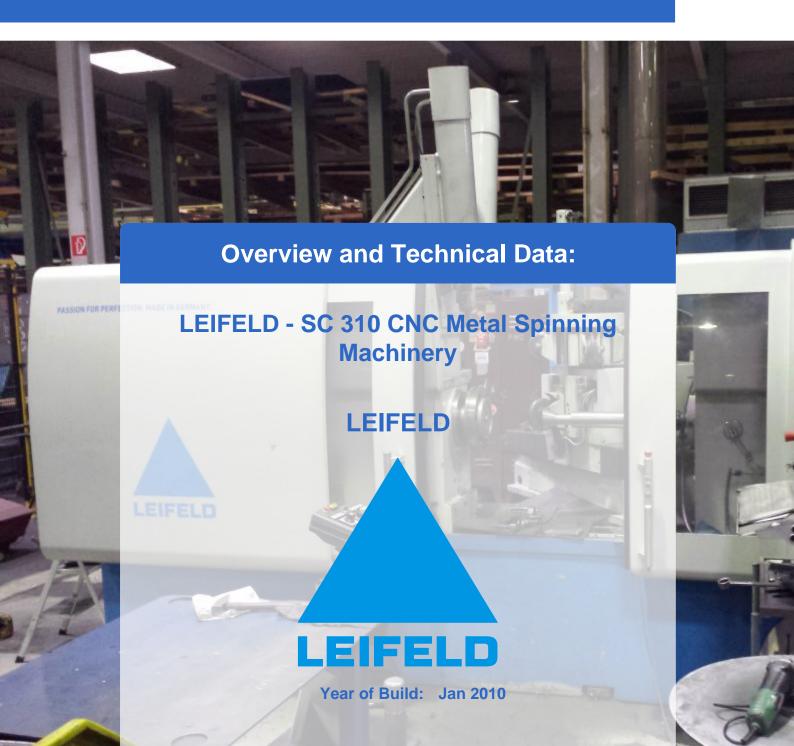

# **Used LEIDFELD SC 310 Metal spinning Machine**

Operating hrs ca 6.250

#### Specification

- Blank diameter, max. 1,000 mm
- Center distance 1,200 mm
- Rest path, lengthwise 500 mm
- Rest path, across 300 mm
- Rest force, lengthwise 30 kN
- · Rest force, across 30 kN
- Ejector stroke 300 mm
- Tailstock spindle stroke 450 mm
- Rotational speed, continuously adjustable 250 2,500 min-1
- Spindle DIN 55027, size 8