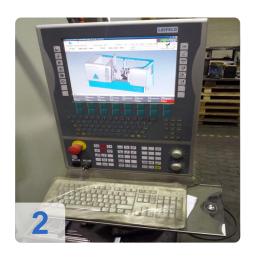

#### **Powerful Spinning Center**

Leifeld has consistently advanced and perfected its spinning technology and has incorporated the results into innovative machine concepts. The current SC series of Leifeld spinning machines operate via playback CNC-control and are a competitive alternative to

Generated on 12.02.2025 Page 2

established processes such as deep drawing. Machine efficiency is among the most outstanding features: combinable manufacturing potential, low tooling costs, fast manufacturing processes and a high product range increase considerably the degree of utilization.