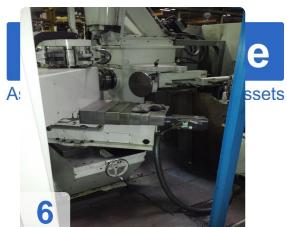

# **Used LEIDFELD SC 310 Metal spinning Machine**

Operating hrs ca 6.250

#### Specification

- Blank diameter, max. 1,000 mm
- Center distance 1,200 mm
- Rest path, lengthwise 500 mm
- Rest path, across 300 mm
- Rest force, lengthwise 30 kN
- · Rest force, across 30 kN
- Ejector stroke 300 mm
- Tailstock spindle stroke 450 mm
- Rotational speed, continuously adjustable 250 2,500 min-1
- Spindle DIN 55027, size 8