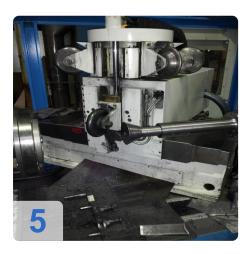

t SC series of Leifeld spinning machines operate via playback CNC-control and are a competitive alternative to

Generated on 12.02.2025 Page 2



established processes such as deep drawing. Machine efficiency is among the most outstanding features: combinable manufacturing potential, low tooling costs, fast manufacturing processes and a high product range increase considerably the degree of utilization.

Generated on 12.02.2025 Page 3



### **Technical Data:**

#### **Technical Data:**

Control: CNC

Machine Hours: 6250

## **Dimensions and Weight:**

Height: 2.700 mm Length: 4.300 mm Width: 2.300 mm Weight: 9.000 kg

## **Buyer Information:**

Condition: Like New Available: Sold

Sold as:

EXW (Ex Works - Incoterm)

VAT: 19 %

Buyers Premium: 15 % Location: Germany



# **Images:**



































# Video:



Generated on 12.02.2025 Page 8





**Asset-Trade** 

**Assessment and Sale of Used Assets world wide** 

**Am Sonnenhof 16** 

47800 Krefeld

**Germany** 

Tel.: +49 2151 32500 33