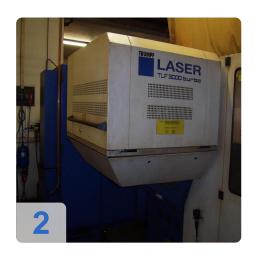

## Used TRUMPF Trumatic L 3030 - CNC laser

Resonator was replaced in January 2010!!

Control: Bosch CC220S TRUMAGRAPH
Operating hours in production: 77,371 hours

Laser power: 3400 WattPlate thickness: 20 mm

• Dimensions: L approx 9800mm x 5300mm x H about B about 2000 mm

• Table size or cut size 1500x3000 mm

Generated on 29.03.2025 Page 2