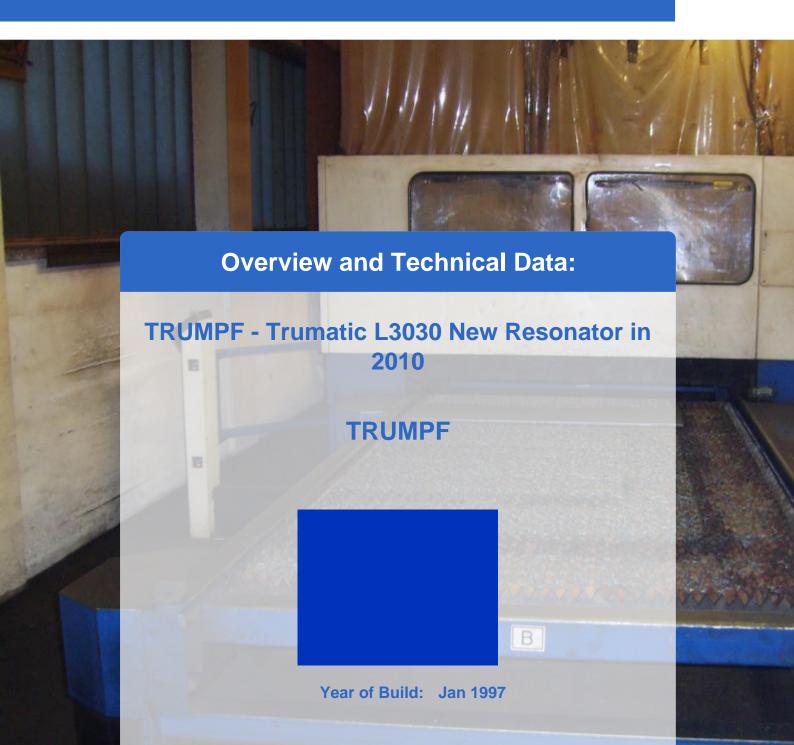

## Used TRUMPF Trumatic L 3030 - CNC laser

Resonator was replaced in January 2010!!

Control: Bosch CC220S TRUMAGRAPH
Operating hours in production: 77,371 hours

Laser power: 3400 WattPlate thickness: 20 mm

• Dimensions: L approx 9800mm x 5300mm x H about B about 2000 mm

• Table size or cut size 1500x3000 mm

Generated on 29.03.2025 Page 2

## **Dimensions and Weight:**

Height: 2.000 mm Length: 9.800 mm Width: 5.300 mm