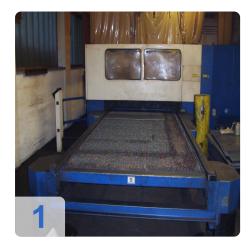

## Used TRUMPF Trumatic L 3030 - CNC laser

Resonator was replaced in January 2010!!

Control: Bosch CC220S TRUMAGRAPH
Operating hours in production: 77,371 hours

Laser power: 3400 WattPlate thickness: 20 mm

• Dimensions: L approx 9800mm x 5300mm x H about B about 2000 mm

• Table size or cut size 1500x3000 mm

Generated on 29.03.2025 Page 2

## **Dimensions and Weight:**

Height: 2.000 mm Length: 9.800 mm Width: 5.300 mm