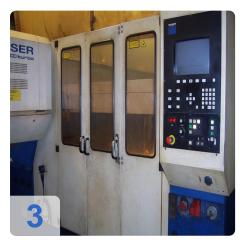

## Used TRUMPF Trumatic L 3030 - CNC laser

Resonator was replaced in January 2010!!

Control: Bosch CC220S TRUMAGRAPH
Operating hours in production: 77,371 hours

Laser power: 3400 WattPlate thickness: 20 mm

#### **Technical Data:**

Control: CC 220