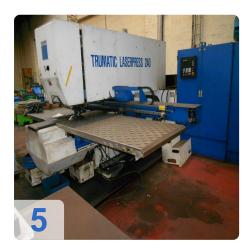

# **TRUMPF Trumatic Laserpress 240 with laser**

Two machines sold for the price of one. One machine fully functional secnd machine laser is broken.

- Control: Bosch Trumagraph CC 220.
- Pressure 25 t
- working area 2000 x 1000 mm
- plate thickness 6,4 mm
- punch diameter max. 76 mm
- max. stroke 45 mm
- work stroke 16,5 mm
- tool change unit 10 Pos.
- no. of strokes 335 Hub/min
- Max. Positioning speed 45/60 m/min
- laser capacity in Watt 750
- total connected load 40 kW

Machine is with integrated Trumpf Laser TLF turbo with 750 Watt and dialog graphical programming unit. Accessories: Tool setting devices and others.

Generated on 24.03.2025 Page 2