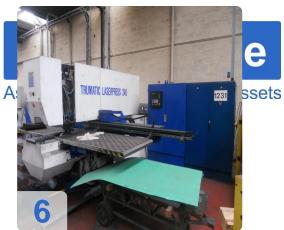

# **TRUMPF Trumatic Laserpress 240 with laser**

Two machines sold for the price of one. One machine fully functional secnd machine laser is broken.

- Control: Bosch Trumagraph CC 220.
- Pressure 25 t
- working area 2000 x 1000 mm
- plate thickness 6,4 mm
- punch diameter max. 76 mm
- max. stroke 45 mm
- work stroke 16,5 mm
- tool change unit 10 Pos.
- no. of strokes 335 Hub/min
- Max. Positioning speed 45/60 m/min
- laser capacity in Watt 750
- total connected load 40 kW

Machine is with integrated Trumpf Laser TLF turbo with 750 Watt and dialog graphical programming unit. Accessories: Tool setting devices and others.

Generated on 24.03.2025 Page 2