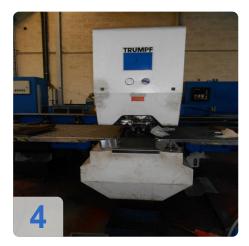

# **TRUMPF Trumatic Laserpress 240 with laser**

Two machines sold for the price of one. One machine fully functional secnd machine laser is broken.

- Control: Bosch Trumagraph CC 220.
- Pressure 25 t
- working area 2000 x 1000 mm
- plate thickness 6,4 mm
- punch diameter max. 76 mm
- max. stroke 45 mm
- work stroke 16,5 mm
- tool change unit 10 Pos.
- no. of strokes 335 Hub/min
- Max. Positioning speed 45/60 m/min
- laser capacity in Watt 750
- total connected load 40 kW

Machine is with integrated Trumpf Laser TLF turbo with 750 Watt and dialog graphical programming unit. Accessories: Tool setting devices and others.

Generated on 24.03.2025 Page 2