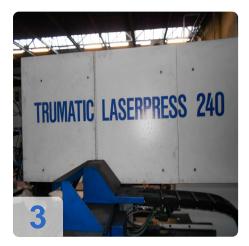

# **TRUMPF Trumatic Laserpress 240 with laser**

Two machines sold for the price of one. One machine fully functional secnd machine laser is broken.

- Control: Bosch Trumagraph CC 220.
- Pressure 25 t
- working area 2000 x 1000 mm
- plate thickness 6,4 mm
- punch diameter max. 76 mm
- max. stroke 45 mm
- work stroke 16,5 mm
- tool change unit 10 Pos.
- no. of strokes 335 Hub/min
- Max. Positioning speed 45/60 m/min
- laser capacity in Watt 750
- total connected load 40 kW