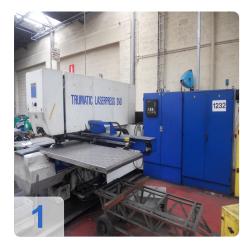

# **TRUMPF Trumatic Laserpress 240 with laser**

Two machines sold for the price of one. One machine fully functional secnd machine laser is broken.

- Control: Bosch Trumagraph CC 220.
- Pressure 25 t
- working area 2000 x 1000 mm
- plate thickness 6,4 mm
- punch diameter max. 76 mm
- max. stroke 45 mm
- work stroke 16,5 mm
- tool change unit 10 Pos.
- no. of strokes 335 Hub/min
- Max. Positioning speed 45/60 m/min
- laser capacity in Watt 750
- total connected load 40 kW

Machine is with integrated Trumpf Laser TLF turbo with 750 Watt and dialog graphical programming unit. Accessories: Tool setting devices and others.

Generated on 24.03.2025 Page 2