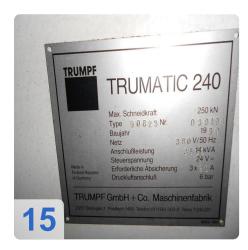

# **TRUMPF Trumatic Laserpress 240 with laser**

Two machines sold for the price of one. One machine fully functional secnd machine laser is broken.

- Control: Bosch Trumagraph CC 220.
- Pressure 25 t
- working area 2000 x 1000 mm
- plate thickness 6,4 mm
- punch diameter max. 76 mm
- max. stroke 45 mm
- work stroke 16,5 mm
- tool change unit 10 Pos.
- no. of strokes 335 Hub/min
- Max. Positioning speed 45/60 m/min
- laser capacity in Watt 750
- total connected load 40 kW

# Technical Data:

**Technical Data:** 

Control: CC 220