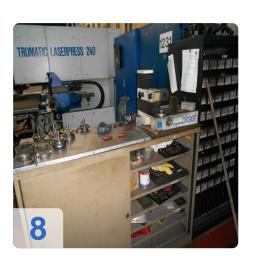

# **TRUMPF Trumatic Laserpress 240 with laser**

Two machines sold for the price of one. One machine fully functional secnd machine laser is broken.

- Control: Bosch Trumagraph CC 220.
- Pressure 25 t
- working area 2000 x 1000 mm
- plate thickness 6,4 mm
- punch diameter max. 76 mm
- max. stroke 45 mm
- work stroke 16,5 mm
- tool change unit 10 Pos.
- no. of strokes 335 Hub/min
- Max. Positioning speed 45/60 m/min
- laser capacity in Watt 750
- total connected load 40 kW

Machine is with integrated Trumpf Laser TLF turbo with 750 Watt and dialog graphical programming unit. Accessories: Tool setting devices and others.

Generated on 24.03.2025 Page 2