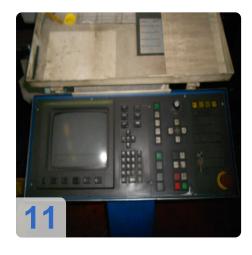

# **TRUMPF Trumatic Laserpress 240 with laser**

Two machines sold for the price of one. One machine fully functional secnd machine laser is broken.

- Control: Bosch Trumagraph CC 220.
- Pressure 25 t
- working area 2000 x 1000 mm
- plate thickness 6,4 mm
- punch diameter max. 76 mm
- max. stroke 45 mm
- work stroke 16,5 mm
- tool change unit 10 Pos.
- no. of strokes 335 Hub/min
- Max. Positioning speed 45/60 m/min
- laser capacity in Watt 750
- total connected load 40 kW

# Technical Data:

**Technical Data:** 

Control: CC 220