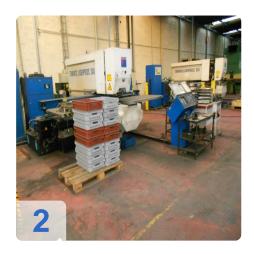

# **TRUMPF Trumatic Laserpress 240 with laser**

Two machines sold for the price of one. One machine fully functional secnd machine laser is broken.

- Control: Bosch Trumagraph CC 220.
- Pressure 25 t
- working area 2000 x 1000 mm
- plate thickness 6,4 mm
- punch diameter max. 76 mm
- max. stroke 45 mm
- work stroke 16,5 mm
- tool change unit 10 Pos.
- no. of strokes 335 Hub/min
- Max. Positioning speed 45/60 m/min
- laser capacity in Watt 750
- total connected load 40 kW

Machine is with integrated Trumpf Laser TLF turbo with 750 Watt and dialog graphical programming unit. Accessories: Tool setting devices and others.

Generated on 24.03.2025 Page 2