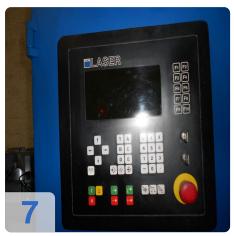

# **TRUMPF Trumatic Laserpress 240 with laser**

Two machines sold for the price of one. One machine fully functional secnd machine laser is broken.

- Control: Bosch Trumagraph CC 220.
- Pressure 25 t
- working area 2000 x 1000 mm
- plate thickness 6,4 mm
- punch diameter max. 76 mm
- max. stroke 45 mm
- work stroke 16,5 mm
- tool change unit 10 Pos.
- no. of strokes 335 Hub/min
- Max. Positioning speed 45/60 m/min
- laser capacity in Watt 750
- total connected load 40 kW

# Technical Data:

**Technical Data:** 

Control: CC 220