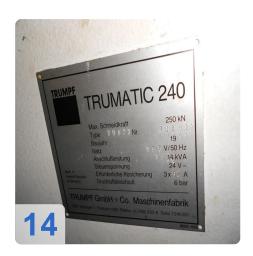

# **TRUMPF Trumatic Laserpress 240 with laser**

Two machines sold for the price of one. One machine fully functional secnd machine laser is broken.

- Control: Bosch Trumagraph CC 220.
- Pressure 25 t
- working area 2000 x 1000 mm
- plate thickness 6,4 mm
- punch diameter max. 76 mm
- max. stroke 45 mm
- work stroke 16,5 mm
- tool change unit 10 Pos.
- no. of strokes 335 Hub/min
- Max. Positioning speed 45/60 m/min
- laser capacity in Watt 750
- total connected load 40 kW

# Technical Data:

**Technical Data:** 

Control: CC 220