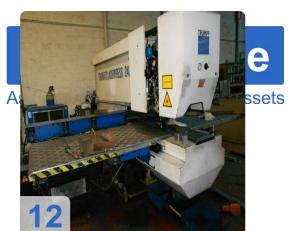

# **TRUMPF Trumatic Laserpress 240 with laser**

Two machines sold for the price of one. One machine fully functional secnd machine laser is broken.

- Control: Bosch Trumagraph CC 220.
- Pressure 25 t
- working area 2000 x 1000 mm
- plate thickness 6,4 mm
- punch diameter max. 76 mm
- max. stroke 45 mm
- work stroke 16,5 mm
- tool change unit 10 Pos.
- no. of strokes 335 Hub/min
- Max. Positioning speed 45/60 m/min
- laser capacity in Watt 750
- total connected load 40 kW

Machine is with integrated Trumpf Laser TLF turbo with 750 Watt and dialog graphical programming unit. Accessories: Tool setting devices and others.

Generated on 24.03.2025 Page 2