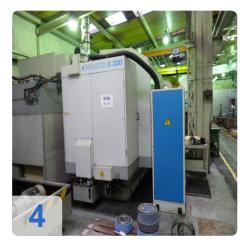

# Used GLEASON- PFAUTER G 320 - Gear grinding machine with numerical control

#### Specifications:

- Siemens control 840
- Modulus of 0.5 to 7
- Workpiece diameter 10-330 mm
- Number of teeth 10-600
- Speed ??: 2300 U / min
- X horizontal grinding wheel carriage stroke = 230 mm
- Y tangential carriage stroke = 135 mm
- Z vertical slide stroke = 200 mm
- V tangential carriage stroke = 180 mm diamond dresser
- U radial diamond dresser slide stroke = 110 mm
- Workhead rotation angle (A): + / 45 °
- Max weight equipment 600N
- Tailstock position 180-650 mm
- Power about 72 KVA

It is a machine with Siemens control 8 axes for machining gears with straight and helical teeth, with out rolled profile for enveloping cuts that uses a screw profile disc. Sets the synchronous equipment, instruments for the elimination of kinematic chains, for a synchronization between the tool and workpiece, between the grinding wheel and diamond dresser one.