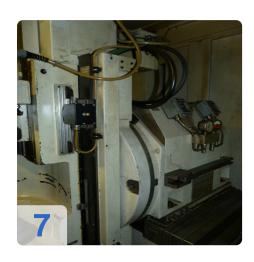

# Used GLEASON- PFAUTER G 320 - Gear grinding machine with numerical control

#### Specifications:

- Siemens control 840
- Modulus of 0.5 to 7
- Workpiece diameter 10-330 mm
- Number of teeth 10-600
- Speed ??: 2300 U / min
- X horizontal grinding wheel carriage stroke = 230 mm
- Y tangential carriage stroke = 135 mm
- Z vertical slide stroke = 200 mm
- V tangential carriage stroke = 180 mm diamond dresser
- U radial diamond dresser slide stroke = 110 mm
- Workhead rotation angle (A): + / 45 °
- Max weight equipment 600N
- Tailstock position 180-650 mm
- Power about 72 KVA

It is a machine with Siemens control 8 axes for machining gears with straight and helical teeth, with out rolled profile for enveloping cuts that uses a screw profile disc. Sets the synchronous equipment, instruments for the elimination of kinematic chains, for a synchronization between the tool and workpiece, between the grinding wheel and diamond dresser one.