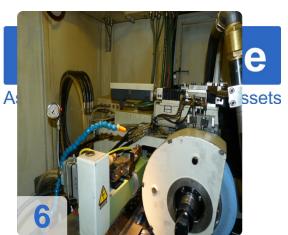

# Used GLEASON- PFAUTER G 320 - Gear grinding machine with numerical control

#### Specifications:

- Siemens control 840
- Modulus of 0.5 to 7
- Workpiece diameter 10-330 mm
- Number of teeth 10-600
- Speed ??: 2300 U / min
- X horizontal grinding wheel carriage stroke = 230 mm
- Y tangential carriage stroke = 135 mm
- Z vertical slide stroke = 200 mm
- V tangential carriage stroke = 180 mm diamond dresser
- U radial diamond dresser slide stroke = 110 mm
- Workhead rotation angle (A): + / 45 °
- Max weight equipment 600N
- Tailstock position 180-650 mm
- Power about 72 KVA

It is a machine with Siemens control 8 axes for machining gears with straight and helical teeth, with out rolled profile for enveloping cuts that uses a screw profile disc. Sets the synchronous equipment, instruments for the elimination of kinematic chains, for a synchronization between the tool and workpiece, between the grinding wheel and diamond dresser one.