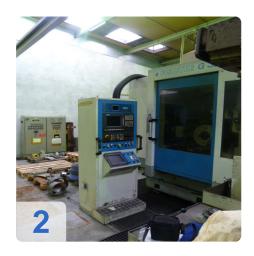

# Used GLEASON- PFAUTER G 320 - Gear grinding machine with numerical control

#### Specifications:

- Siemens control 840
- Modulus of 0.5 to 7
- Workpiece diameter 10-330 mm
- Number of teeth 10-600
- Speed ??: 2300 U / min
- X horizontal grinding wheel carriage stroke = 230 mm
- Y tangential carriage stroke = 135 mm
- Z vertical slide stroke = 200 mm
- V tangential carriage stroke = 180 mm diamond dresser
- U radial diamond dresser slide stroke = 110 mm
- Workhead rotation angle (A): + / 45 °
- Max weight equipment 600N
- Tailstock position 180-650 mm
- Power about 72 KVA

It is a machine with Siemens control 8 axes for machining gears with straight and helical teeth, with out rolled profile for enveloping cuts that uses a screw profile disc. Sets the synchronous equipment, instruments for the elimination of kinematic chains, for a synchronization between the tool and workpiece, between the grinding wheel and diamond dresser one.