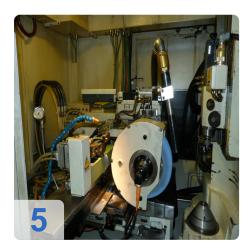

It is a machine with Siemens control 8 axes for machining gears with straight and helical teeth, with out rolled profile for enveloping cuts that uses a screw profile disc. Sets the synchronous equipment, instruments for the elimination of kinematic chains, for a synchronization between the tool and workpiece, between the grinding wheel and diamond dresser one.