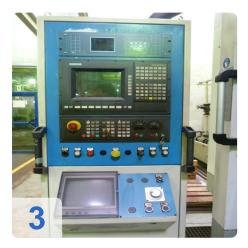

## **Technical Data:**

**Technical Data:** 

Control: SINUMERIK 840C

**Dimensions and Weight:** 

Weight: 11.700 kg

**Buyer Information:** 

Condition: Normal wear Available: Immediately

Sold as: