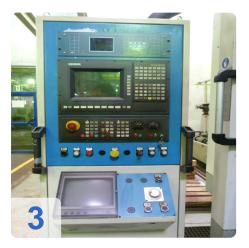

utions from which precision, reliability, minimum maintenance, high thermal and mechanical stability and a simple guide favored and secure. Among them, the application of the hydrostatic bearing for all main axes stands out: this system on the guaranteed highest, both static as well as dynamic strength, low friction, and the absence of stick-slips addition, protects the machine from any kind of wear and consequently, it excludes maintenance on countries guides.

Generated on 12.03.2025 Page 2



## **Technical Data:**

**Technical Data:** 

Control: SINUMERIK 840C

## **Dimensions and Weight:**

Weight: 11.700 kg

## **Buyer Information:**

Condition: Normal wear Available: Immediately

Sold as:

EXW (Ex Works - Incoterm)

VAT: 19 %

Buyers Premium: 15 %

Location: Poland



## Images:











Page 4











#### **Asset-Trade**

**Assessment and Sale of Used Assets world wide** 

**Am Sonnenhof 16** 

47800 Krefeld

**Germany** 

Tel.: +49 2151 32500 33