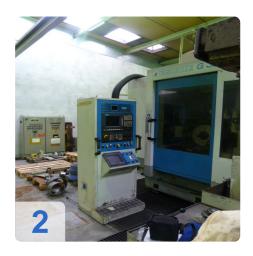

# Used GLEASON- PFAUTER G 320 - Gear grinding machine with numerical control

#### Specifications:

- Siemens control 840
- Modulus of 0.5 to 7
- Workpiece diameter 10-330 mm
- Number of teeth 10-600
- Speed ??: 2300 U / min
- X horizontal grinding wheel carriage stroke = 230 mm
- Y tangential carriage stroke = 135 mm
- Z vertical slide stroke = 200 mm
- V tangential carriage stroke = 180 mm diamond dresser
- U radial diamond dresser slide stroke = 110 mm
- Workhead rotation angle (A): + / 45 °
- Max weight equipment 600N
- Tailstock position 180-650 mm
- Power about 72 KVA

It is a machine with Siemens control 8 axes for machining gears with straight and helical teeth, with out rolled profile for enveloping cuts that uses a screw profile disc. Sets the synchronous equipment, instruments for the elimination of kinematic chains, for a synchronization between the tool and workpiece, between the grinding wheel and diamond dresser one.