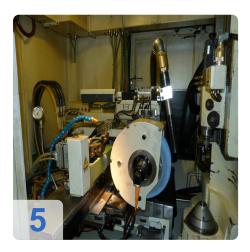

It is a machine with Siemens control 8 axes for machining gears with straight and helical teeth, with out rolled profile for enveloping cuts that uses a screw profile disc. Sets the synchronous equipment, instruments for the elimination of kinematic chains, for a synchronization between the tool and workpiece, between the grinding wheel and diamond dresser one.