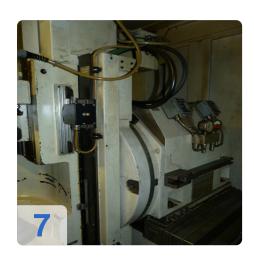

It is a machine with Siemens control 8 axes for machining gears with straight and helical teeth, with out rolled profile for enveloping cuts that uses a screw profile disc. Sets the synchronous equipment, instruments for the elimination of kinematic chains, for a synchronization between the tool and workpiece, between the grinding wheel and diamond dresser one.

This machine is characterized by Techniche solutions from which precision, reliability, minimum maintenance, high thermal and mechanical stability and a simple guide favored and secure. Among them, the application of the hydrostatic bearing for all main axes stands out: this system on the guaranteed highest, both static as well as dynamic strength, low friction, and the absence of stick-slips addition, protects the machine from any kind of wear and consequently, it excludes maintenance on countries guides.