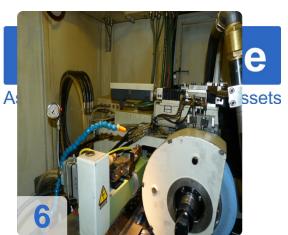

It is a machine with Siemens control 8 axes for machining gears with straight and helical teeth, with out rolled profile for enveloping cuts that uses a screw profile disc. Sets the synchronous equipment, instruments for the elimination of kinematic chains, for a synchronization between the tool and workpiece, between the grinding wheel and diamond dresser one.

This machine is characterized by Techniche solutions from which precision, reliability, minimum maintenance, high thermal and mechanical stability and a simple guide favored and secure. Among them, the application of the hydrostatic bearing for all main axes stands out: this system on the guaranteed highest, both static as well as dynamic strength, low friction, and the absence of stick-slips addition, protects the machine from any kind of wear and consequently, it excludes maintenance on countries guides.