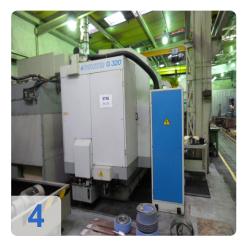

# Used GLEASON- PFAUTER G 320 - Gear grinding machine with numerical control

#### Specifications:

- Siemens control 840
- Modulus of 0.5 to 7
- Workpiece diameter 10-330 mm
- Number of teeth 10-600
- Speed ??: 2300 U / min
- X horizontal grinding wheel carriage stroke = 230 mm
- Y tangential carriage stroke = 135 mm
- Z vertical slide stroke = 200 mm
- V tangential carriage stroke = 180 mm diamond dresser
- U radial diamond dresser slide stroke = 110 mm
- Workhead rotation angle (A): + / 45 °
- Max weight equipment 600N
- Tailstock position 180-650 mm
- Power about 72 KVA

It is a machine with Siemens control 8 axes for machining gears with straight and helical teeth, with out rolled profile for enveloping cuts that uses a screw profile disc. Sets the synchronous equipment, instruments for the elimination of kinematic chains, for a synchronization between the tool and workpiece, between the grinding wheel and diamond dresser one.