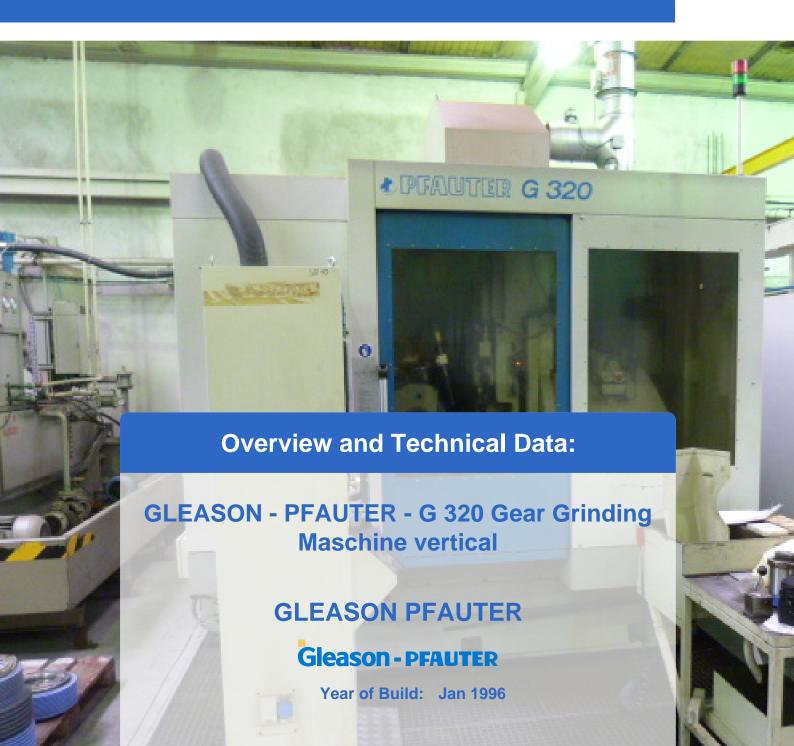

# Used GLEASON- PFAUTER G 320 - Gear grinding machine with numerical control

It is a machine with Siemens control 8 axes for machining gears with straight and helical teeth, with out rolled profile for enveloping cuts that uses a screw profile disc. Sets the synchronous equipment, instruments for the elimination of kinematic chains, for a synchronization between the tool and workpiece, between the grinding wheel and diamond dresser one.

This machine is characterized by Techniche solutions from which precision, reliability, minimum maintenance, high thermal and mechanical stability and a simple guide favored and secure. Among them, the application of the hydrostatic bearing for all main axes stands out: this system on the guaranteed highest, both static as well as dynamic strength, low friction, and the absence of stick-slips addition, protects the machine from any kind of wear and consequently, it excludes maintenance on countries guides.