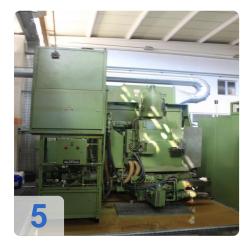

hine**

- Largest module milled 6mm
- Millable smallest number of teeth 6
- Milling head swivel angle + / 40 °
- Workpiece load 20000N
- Universal milling numbers of revolution 180 -1080 1/min
- feed
  - X axis from 0.01 to 4 mm //WD
  - Y axis from 0.01 to 5 mm // W D
  - $\circ$  Z axis from 0.01 to 20 mm //W D
- rapid
  - X axis 1600 mm / min
  - Y-axis 500 mm / min
  - Z axis 1500 mm / min

Machine has no faults.

It is under power at the moment.

Generated on 31.03.2025 Page 2



#### **Technical Data:**

**Technical Data:** 

Control: CNC SIEMENS

## **Dimensions and Weight:**

Weight: 5.600 kg

#### **Buyer Information:**

Condition: Very good condition

Available: Immediately

Sold as:

EXW (Ex Works - Incoterm)

VAT: 19 %

Buyers Premium: 15 %

Location: Turkey



## Images:













## Video:



Generated on 31.03.2025 Page 5





**Asset-Trade** 

**Assessment and Sale of Used Assets world wide** 

**Am Sonnenhof 16** 

47800 Krefeld

**Germany** 

Tel.: +49 2151 32500 33