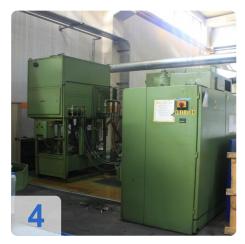

**

- Largest module milled 6mm
- Millable smallest number of teeth 6
- Milling head swivel angle + / 40 °
- Workpiece load 20000N
- Universal milling numbers of revolution 180 -1080 1/min
- feed
  - X axis from 0.01 to 4 mm //WD
  - Y axis from 0.01 to 5 mm // W D
  - $\circ$  Z axis from 0.01 to 20 mm //W D
- rapid
  - X axis 1600 mm / min
  - Y-axis 500 mm / min
  - Z axis 1500 mm / min

Machine has no faults.

It is under power at the moment.

Generated on 31.03.2025 Page 2



#### **Technical Data:**

**Technical Data:** 

Control: CNC SIEMENS

## **Dimensions and Weight:**

Weight: 5.600 kg

#### **Buyer Information:**

Condition: Very good condition

Available: Immediately

Sold as:

EXW (Ex Works - Incoterm)

VAT: 19 %

Buyers Premium: 15 %

Location: Turkey



## Images:













## Video:



Generated on 31.03.2025 Page 5





**Asset-Trade** 

**Assessment and Sale of Used Assets world wide** 

**Am Sonnenhof 16** 

47800 Krefeld

**Germany** 

Tel.: +49 2151 32500 33