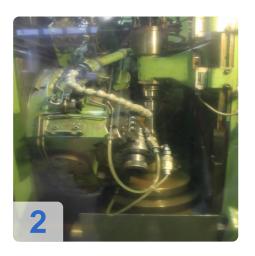

# **Used LIEBHERR LC 255 hobbing machine**

- Largest module milled 6mm
- Millable smallest number of teeth 6
- Milling head swivel angle + / 40 °
- Workpiece load 20000N
- Universal milling numbers of revolution 180 -1080 1/min
- feed
  - X axis from 0.01 to 4 mm //WD
  - Y axis from 0.01 to 5 mm // W D
  - $\circ$  Z axis from 0.01 to 20 mm //W D
- rapid
  - X axis 1600 mm / min
  - Y-axis 500 mm / min
  - Z axis 1500 mm / min

## Images: