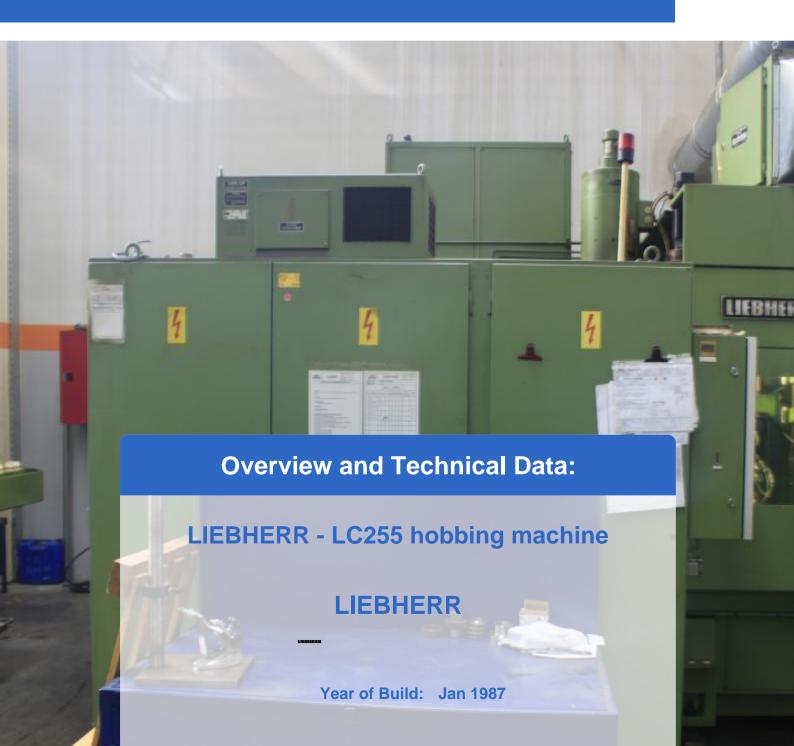

# **Used LIEBHERR LC 255 hobbing machine**

- Largest module milled 6mm
- Millable smallest number of teeth 6
- Milling head swivel angle + / 40 °
- Workpiece load 20000N
- Universal milling numbers of revolution 180 -1080 1/min
- feed
  - X axis from 0.01 to 4 mm //WD
  - Y axis from 0.01 to 5 mm // W D
  - $\circ$  Z axis from 0.01 to 20 mm //W D
- rapid
  - X axis 1600 mm / min
  - Y-axis 500 mm / min
  - Z axis 1500 mm / min

Machine has no faults.

It is under power at the moment.

Generated on 31.03.2025 Page 2