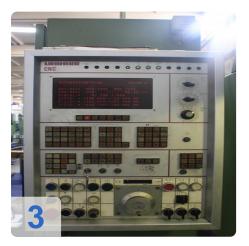

achine**

- Largest module milled 6mm
- Millable smallest number of teeth 6
- Milling head swivel angle + / 40 °
- Workpiece load 20000N
- Universal milling numbers of revolution 180 -1080 1/min
- feed
  - X axis from 0.01 to 4 mm //WD
  - Y axis from 0.01 to 5 mm // W D
  - $\circ$  Z axis from 0.01 to 20 mm //W D
- rapid
  - X axis 1600 mm / min
  - Y-axis 500 mm / min
  - Z axis 1500 mm / min

Machine has no faults.

It is under power at the moment.

Generated on 31.03.2025 Page 2



#### **Technical Data:**

**Technical Data:** 

Control: CNC SIEMENS

## **Dimensions and Weight:**

Weight: 5.600 kg

#### **Buyer Information:**

Condition: Very good condition

Available: Immediately

Sold as:

EXW (Ex Works - Incoterm)

VAT: 19 %

Buyers Premium: 15 %

Location: Turkey



## Images:













## Video:



Generated on 31.03.2025 Page 5





**Asset-Trade** 

**Assessment and Sale of Used Assets world wide** 

**Am Sonnenhof 16** 

47800 Krefeld

**Germany** 

Tel.: +49 2151 32500 33