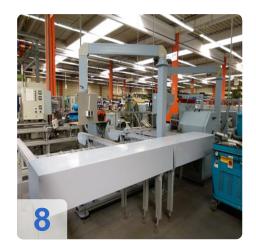

#### Single Head Type MATA PC

- Made with sturdy welded frame design consisting essentially of :
- · Security guard
- spray system
- 2 pcs clamping device (Einf. acting cyl. 40mm dia. Stroke 100mm) horizontal profile clamping
- 2 pcs clamping device (Einf. acting cyl. 40mm dia. Stroke 100mm) vertical profile clamping
- Independently controllable sections of the clamping devices
- Automatic positioning of 45 ° / 90 / -45 ° intermediates manually. It is controlled from the program
- PC Control
- 1 each of the annular nozzle Profilein and outlet to blow off chips that are on the profile surface, chips can not be blown off completely residue free.
- 2 pcs nozzles at the back of the machine table to blow chips that lie loosely on the table . Chips can not be completely residue -free blown
- Discharge route about 4,000 mm (roller conveyor with plastic rollers, roller spacing 180 mm, with metal sheets between the rollers)
- Waste opening approx 120 x 160mm
- 3 stage cutting depth control with the following main data:
  - o Blade diameter . 450 mm
  - Specify orifice . 30 mm
  - Saw motor 2,2 KW
  - Speed ??Min 2.800
  - Air pressure 6 bar
  - Air consumption L / cycle 50
  - Max Cutting . m / sec 85
  - o Feed speed . mm / sec max. 60 Suction 85 mm
  - Aut miter 45 ° / 90 I -45 °

- Miter adjustment on both sides
- Weight Kg 580
- Automatic Feeder ( for transport profile ) with pneumatic adjustable transport rollers ( support table )
- Roll width 150 -200 mm roller spacing adjusted to distances of the template magazine.
- with the following main data:
  - Track 6,200 mm
  - Engine ballscrew
  - Drive motor AC servo motor
  - Positioning, mm / m + / 00:05
  - Feed speed m / min 40 max (profile -dependent)
  - Approach speed m / min 60 max
  - Pneumatic gripper tongs Stroke 120 mm 6 bar
  - o air pressure
- Template magazine ( cross conveyor ) for feeder
  - For material submission
  - Plastic stoppers fitted on chain approx 50 mm high
  - Retractable roller conveyor roller width 150 mm wide
  - Role distance depends on division of the transverse conveyor
  - o Bandgap 200, 600, 1,350, 2,350, 3,550, 5,300 mm
  - o Plastic chain smooth, max. Machine depth of 2.500mm
  - Sequential control of the feed
  - Stop bolt for loading
- Abförder track 4,000 mm by driven rollers
  - o Roll width 200 mm
  - o Cross conveyor (plastic chain smooth) length approx 2,500 mm
  - o Distance 200, 600, 1.350, 2.350, 3.550mm
  - Sequential control of the feed
  - o If track filled, stop the entire system.
- **Security fence** on the left and right of the system with maintenance access on left side (total about 7,000 mm).
- PC Control