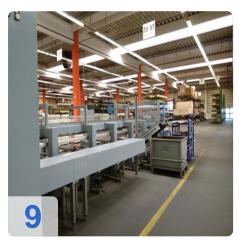

#### Single Head Type MATA PC

- Made with sturdy welded frame design consisting essentially of :
- · Security guard
- spray system
- 2 pcs clamping device (Einf. acting cyl. 40mm dia. Stroke 100mm) horizontal profile clamping
- 2 pcs clamping device (Einf. acting cyl. 40mm dia. Stroke 100mm) vertical profile clamping
- Independently controllable sections of the clamping devices
- Automatic positioning of 45 ° / 90 / -45 ° intermediates manually. It is controlled from the program
- PC Control
- 1 each of the annular nozzle Profilein and outlet to blow off chips that are on the profile surface, chips can not be blown off completely residue free.
- 2 pcs nozzles at the back of the machine table to blow chips that lie loosely on the table . Chips can not be completely residue -free blown
- Discharge route about 4,000 mm (roller conveyor with plastic rollers, roller spacing 180 mm, with metal sheets between the rollers)
- Waste opening approx 120 x 160mm
- 3 stage cutting depth control with the following main data:
  - o Blade diameter . 450 mm
  - Specify orifice . 30 mm
  - Saw motor 2,2 KW
  - Speed ??Min 2.800
  - Air pressure 6 bar
  - Air consumption L / cycle 50
  - Max Cutting . m / sec 85
  - o Feed speed . mm / sec max. 60 Suction 85 mm
  - Aut miter 45 ° / 90 I -45 °

- Miter adjustment on both sides
- Weight Kg 580
- Automatic Feeder ( for transport profile ) with pneumatic adjustable transport rollers ( support table )
- Roll width 150 -200 mm roller spacing adjusted to distances of the template magazine.
- with the following main data:
  - Track 6,200 mm
  - Engine ballscrew
  - Drive motor AC servo motor
  - Positioning, mm / m + / 00:05
  - Feed speed m / min 40 max (profile -dependent)
  - Approach speed m / min 60 max
  - Pneumatic gripper tongs Stroke 120 mm 6 bar
  - o air pressure
- Template magazine ( cross conveyor ) for feeder
  - For material submission
  - Plastic stoppers fitted on chain approx 50 mm high
  - Retractable roller conveyor roller width 150 mm wide
  - Role distance depends on division of the transverse conveyor
  - o Bandgap 200, 600, 1,350, 2,350, 3,550, 5,300 mm
  - o Plastic chain smooth, max. Machine depth of 2.500mm
  - Sequential control of the feed
  - Stop bolt for loading
- Abförder track 4,000 mm by driven rollers
  - o Roll width 200 mm
  - o Cross conveyor (plastic chain smooth) length approx 2,500 mm
  - o Distance 200, 600, 1.350, 2.350, 3.550mm
  - Sequential control of the feed
  - o If track filled, stop the entire system.
- **Security fence** on the left and right of the system with maintenance access on left side (total about 7,000 mm).
- PC Control