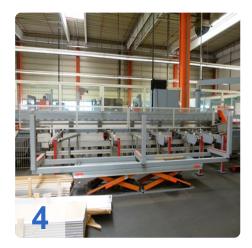

#### Single Head Type MATA PC

- Made with sturdy welded frame design consisting essentially of :
- · Security guard
- spray system
- 2 pcs clamping device (Einf. acting cyl. 40mm dia. Stroke 100mm) horizontal profile clamping
- 2 pcs clamping device (Einf. acting cyl. 40mm dia. Stroke 100mm) vertical profile clamping
- Independently controllable sections of the clamping devices
- Automatic positioning of 45 ° / 90 / -45 ° intermediates manually. It is controlled from the program
- PC Control
- 1 each of the annular nozzle Profilein and outlet to blow off chips that are on the profile surface, chips can not be blown off completely residue free.
- 2 pcs nozzles at the back of the machine table to blow chips that lie loosely on the table . Chips can not be completely residue -free blown
- Discharge route about 4,000 mm (roller conveyor with plastic rollers, roller spacing 180 mm, with metal sheets between the rollers)
- Waste opening approx 120 x 160mm
- 3 stage cutting depth control with the following main data:
  - o Blade diameter . 450 mm
  - Specify orifice . 30 mm
  - Saw motor 2,2 KW
  - Speed ??Min 2.800
  - Air pressure 6 bar
  - Air consumption L / cycle 50
  - Max Cutting . m / sec 85
  - o Feed speed . mm / sec max. 60 Suction 85 mm
  - Aut miter 45 ° / 90 I -45 °

- Miter adjustment on both sides
- Weight Kg 580
- Automatic Feeder ( for transport profile ) with pneumatic adjustable transport rollers ( support table )
- Roll width 150 -200 mm roller spacing adjusted to distances of the template magazine.
- with the following main data:
  - Track 6,200 mm
  - Engine ballscrew
  - Drive motor AC servo motor
  - Positioning, mm / m + / 00:05
  - Feed speed m / min 40 max (profile -dependent)
  - Approach speed m / min 60 max
  - Pneumatic gripper tongs Stroke 120 mm 6 bar
  - o air pressure
- Template magazine ( cross conveyor ) for feeder
  - For material submission
  - Plastic stoppers fitted on chain approx 50 mm high
  - Retractable roller conveyor roller width 150 mm wide
  - Role distance depends on division of the transverse conveyor
  - o Bandgap 200, 600, 1,350, 2,350, 3,550, 5,300 mm
  - o Plastic chain smooth, max. Machine depth of 2.500mm
  - Sequential control of the feed
  - Stop bolt for loading
- Abförder track 4,000 mm by driven rollers
  - o Roll width 200 mm
  - o Cross conveyor (plastic chain smooth) length approx 2,500 mm
  - o Distance 200, 600, 1.350, 2.350, 3.550mm
  - Sequential control of the feed
  - o If track filled, stop the entire system.
- **Security fence** on the left and right of the system with maintenance access on left side (total about 7,000 mm).
- PC Control