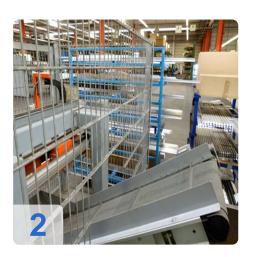

# Used FMB FSZ - sawing machine for processing of aluminum profiles

Two plants available

- Miter adjustment on both sides
- Weight Kg 580
- Automatic Feeder ( for transport profile ) with pneumatic adjustable transport rollers ( support table )
- Roll width 150 -200 mm roller spacing adjusted to distances of the template magazine.
- with the following main data:
  - Track 6,200 mm
  - Engine ballscrew
  - Drive motor AC servo motor
  - Positioning, mm / m + / 00:05
  - Feed speed m / min 40 max (profile -dependent)
  - Approach speed m / min 60 max
  - Pneumatic gripper tongs Stroke 120 mm 6 bar
  - o air pressure
- Template magazine ( cross conveyor ) for feeder
  - For material submission
  - Plastic stoppers fitted on chain approx 50 mm high
  - Retractable roller conveyor roller width 150 mm wide
  - Role distance depends on division of the transverse conveyor
  - o Bandgap 200, 600, 1,350, 2,350, 3,550, 5,300 mm
  - o Plastic chain smooth, max. Machine depth of 2.500mm
  - Sequential control of the feed
  - Stop bolt for loading
- Abförder track 4,000 mm by driven rollers
  - o Roll width 200 mm
  - o Cross conveyor (plastic chain smooth) length approx 2,500 mm
  - o Distance 200, 600, 1.350, 2.350, 3.550mm
  - Sequential control of the feed
  - o If track filled, stop the entire system.
- **Security fence** on the left and right of the system with maintenance access on left side (total about 7,000 mm).
- PC Control