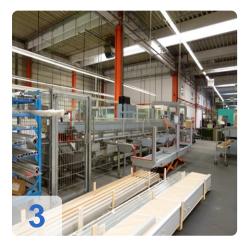

#### Single Head Type MATA PC

- Made with sturdy welded frame design consisting essentially of :
- · Security guard
- spray system
- 2 pcs clamping device (Einf. acting cyl. 40mm dia. Stroke 100mm) horizontal profile clamping
- 2 pcs clamping device (Einf. acting cyl. 40mm dia. Stroke 100mm) vertical profile clamping
- Independently controllable sections of the clamping devices
- Automatic positioning of 45 ° / 90 / -45 ° intermediates manually. It is controlled from the program
- PC Control
- 1 each of the annular nozzle Profilein and outlet to blow off chips that are on the profile surface, chips can not be blown off completely residue free.
- 2 pcs nozzles at the back of the machine table to blow chips that lie loosely on the table . Chips can not be completely residue -free blown
- Discharge route about 4,000 mm (roller conveyor with plastic rollers, roller spacing 180 mm, with metal sheets between the rollers)
- Waste opening approx 120 x 160mm
- 3 stage cutting depth control with the following main data:
  - o Blade diameter . 450 mm
  - Specify orifice . 30 mm
  - Saw motor 2,2 KW
  - Speed ??Min 2.800
  - Air pressure 6 bar
  - Air consumption L / cycle 50
  - Max Cutting . m / sec 85
  - o Feed speed . mm / sec max. 60 Suction 85 mm
  - Aut miter 45 ° / 90 I -45 °

#### **Technical Data:**

Control: CNC