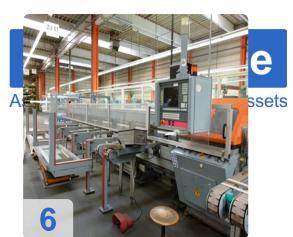

#### Single Head Type MATA PC

- Made with sturdy welded frame design consisting essentially of :
- · Security guard
- spray system
- 2 pcs clamping device (Einf. acting cyl. 40mm dia. Stroke 100mm) horizontal profile clamping
- 2 pcs clamping device (Einf. acting cyl. 40mm dia. Stroke 100mm) vertical profile clamping
- Independently controllable sections of the clamping devices
- Automatic positioning of 45 ° / 90 / -45 ° intermediates manually. It is controlled from the program
- PC Control
- 1 each of the annular nozzle Profilein and outlet to blow off chips that are on the profile surface, chips can not be blown off completely residue free.
- 2 pcs nozzles at the back of the machine table to blow chips that lie loosely on the table . Chips can not be completely residue -free blown
- Discharge route about 4,000 mm (roller conveyor with plastic rollers, roller spacing 180 mm, with metal sheets between the rollers)
- Waste opening approx 120 x 160mm
- 3 stage cutting depth control with the following main data:
  - o Blade diameter . 450 mm
  - Specify orifice . 30 mm
  - Saw motor 2,2 KW
  - Speed ??Min 2.800
  - Air pressure 6 bar
  - Air consumption L / cycle 50
  - Max Cutting . m / sec 85
  - o Feed speed . mm / sec max. 60 Suction 85 mm
  - Aut miter 45 ° / 90 I -45 °

#### **Technical Data:**

Control: CNC