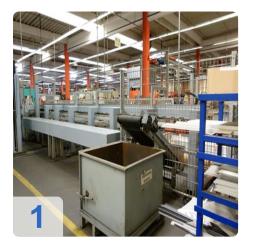

# Used FMB FSZ - sawing machine for processing of aluminum profiles

Two plants available

- Miter adjustment on both sides
- Weight Kg 580
- Automatic Feeder ( for transport profile ) with pneumatic adjustable transport rollers ( support table )
- Roll width 150 -200 mm roller spacing adjusted to distances of the template magazine.
- with the following main data:
  - Track 6,200 mm
  - Engine ballscrew
  - Drive motor AC servo motor
  - Positioning, mm / m + / 00:05
  - Feed speed m / min 40 max (profile -dependent)
  - Approach speed m / min 60 max
  - Pneumatic gripper tongs Stroke 120 mm 6 bar
  - o air pressure
- Template magazine ( cross conveyor ) for feeder
  - For material submission
  - Plastic stoppers fitted on chain approx 50 mm high
  - Retractable roller conveyor roller width 150 mm wide
  - Role distance depends on division of the transverse conveyor
  - o Bandgap 200, 600, 1,350, 2,350, 3,550, 5,300 mm
  - o Plastic chain smooth, max. Machine depth of 2.500mm
  - Sequential control of the feed
  - Stop bolt for loading
- Abförder track 4,000 mm by driven rollers
  - o Roll width 200 mm
  - o Cross conveyor (plastic chain smooth) length approx 2,500 mm
  - o Distance 200, 600, 1.350, 2.350, 3.550mm
  - Sequential control of the feed
  - o If track filled, stop the entire system.
- **Security fence** on the left and right of the system with maintenance access on left side (total about 7,000 mm).
- PC Control