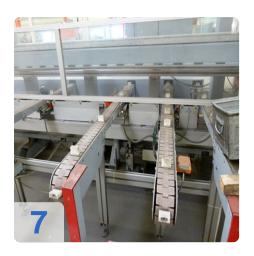

- Miter adjustment on both sides
- Weight Kg 580
- Automatic Feeder ( for transport profile ) with pneumatic adjustable transport rollers ( support table )
- Roll width 150 -200 mm roller spacing adjusted to distances of the template magazine.
- with the following main data:
  - Track 6,200 mm
  - Engine ballscrew
  - Drive motor AC servo motor
  - Positioning, mm / m + / 00:05
  - Feed speed m / min 40 max (profile -dependent)
  - Approach speed m / min 60 max
  - Pneumatic gripper tongs Stroke 120 mm 6 bar
  - o air pressure
- Template magazine ( cross conveyor ) for feeder
  - For material submission
  - Plastic stoppers fitted on chain approx 50 mm high
  - Retractable roller conveyor roller width 150 mm wide
  - Role distance depends on division of the transverse conveyor
  - o Bandgap 200, 600, 1,350, 2,350, 3,550, 5,300 mm
  - o Plastic chain smooth, max. Machine depth of 2.500mm
  - Sequential control of the feed
  - Stop bolt for loading
- Abförder track 4,000 mm by driven rollers
  - o Roll width 200 mm
  - o Cross conveyor (plastic chain smooth) length approx 2,500 mm
  - o Distance 200, 600, 1.350, 2.350, 3.550mm
  - Sequential control of the feed
  - o If track filled, stop the entire system.
- **Security fence** on the left and right of the system with maintenance access on left side (total about 7,000 mm).
- PC Control