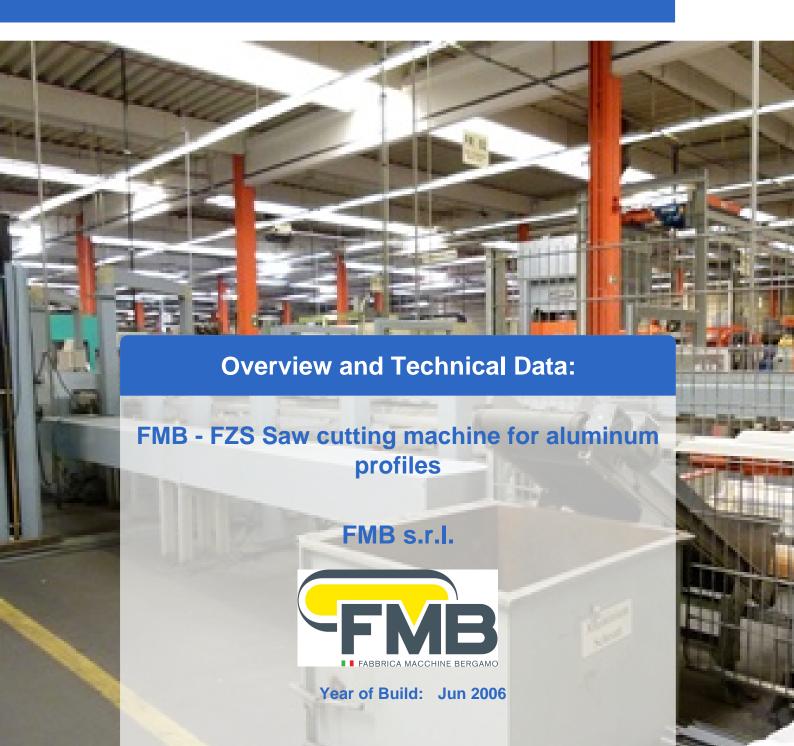

# Used FMB FSZ - sawing machine for processing of aluminum profiles

Two plants available

- Miter adjustment on both sides
- Weight Kg 580
- Automatic Feeder ( for transport profile ) with pneumatic adjustable transport rollers ( support table )
- Roll width 150 -200 mm roller spacing adjusted to distances of the template magazine.
- with the following main data:
  - Track 6,200 mm
  - Engine ballscrew
  - Drive motor AC servo motor
  - Positioning, mm / m + / 00:05
  - Feed speed m / min 40 max (profile -dependent)
  - Approach speed m / min 60 max
  - Pneumatic gripper tongs Stroke 120 mm 6 bar
  - o air pressure
- Template magazine ( cross conveyor ) for feeder
  - For material submission
  - Plastic stoppers fitted on chain approx 50 mm high
  - Retractable roller conveyor roller width 150 mm wide
  - Role distance depends on division of the transverse conveyor
  - o Bandgap 200, 600, 1,350, 2,350, 3,550, 5,300 mm
  - o Plastic chain smooth, max. Machine depth of 2.500mm
  - Sequential control of the feed
  - Stop bolt for loading
- Abförder track 4,000 mm by driven rollers
  - o Roll width 200 mm
  - o Cross conveyor (plastic chain smooth) length approx 2,500 mm
  - o Distance 200, 600, 1.350, 2.350, 3.550mm
  - Sequential control of the feed
  - o If track filled, stop the entire system.
- **Security fence** on the left and right of the system with maintenance access on left side (total about 7,000 mm).
- PC Control