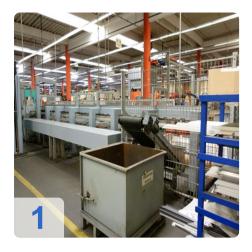

# Used FMB FSZ - sawing machine for processing of aluminum profiles

Two plants available

#### Single Head Type MATA PC

- Made with sturdy welded frame design consisting essentially of :
- · Security guard
- spray system
- 2 pcs clamping device (Einf. acting cyl. 40mm dia. Stroke 100mm) horizontal profile clamping
- 2 pcs clamping device (Einf. acting cyl. 40mm dia. Stroke 100mm) vertical profile clamping
- Independently controllable sections of the clamping devices
- Automatic positioning of 45 ° / 90 / -45 ° intermediates manually. It is controlled from the program
- PC Control
- 1 each of the annular nozzle Profilein and outlet to blow off chips that are on the profile surface, chips can not be blown off completely residue free.
- 2 pcs nozzles at the back of the machine table to blow chips that lie loosely on the table. Chips can not be completely residue -free blown
- Discharge route about 4,000 mm (roller conveyor with plastic rollers, roller spacing 180 mm, with metal sheets between the rollers)
- Waste opening approx 120 x 160mm
- 3 stage cutting depth control with the following main data:
  - o Blade diameter . 450 mm
  - Specify orifice . 30 mm
  - Saw motor 2,2 KW
  - Speed ??Min 2.800
  - Air pressure 6 bar
  - Air consumption L / cycle 50
  - Max Cutting . m / sec 85
  - o Feed speed . mm / sec max. 60 Suction 85 mm
  - Aut miter 45 ° / 90 I -45 °

Generated on 31.03.2025 Page 2

- Miter adjustment on both sides
- Weight Kg 580
- Automatic Feeder (for transport profile) with pneumatic adjustable transport rollers (support table)
- Roll width 150 -200 mm roller spacing adjusted to distances of the template magazine.
- with the following main data:
  - Track 6,200 mm
  - Engine ballscrew
  - Drive motor AC servo motor
  - Positioning, mm / m + / 00:05
  - Feed speed m / min 40 max (profile -dependent)
  - Approach speed m / min 60 max
  - Pneumatic gripper tongs Stroke 120 mm 6 bar
  - o air pressure
- Template magazine ( cross conveyor ) for feeder
  - For material submission
  - Plastic stoppers fitted on chain approx 50 mm high
  - Retractable roller conveyor roller width 150 mm wide
  - Role distance depends on division of the transverse conveyor
  - o Bandgap 200, 600, 1,350, 2,350, 3,550, 5,300 mm
  - o Plastic chain smooth, max. Machine depth of 2.500mm
  - Sequential control of the feed
  - Stop bolt for loading
- Abförder track 4,000 mm by driven rollers
  - o Roll width 200 mm
  - o Cross conveyor (plastic chain smooth) length approx 2,500 mm
  - o Distance 200, 600, 1.350, 2.350, 3.550mm
  - Sequential control of the feed
  - o If track filled, stop the entire system.
- **Security fence** on the left and right of the system with maintenance access on left side (total about 7,000 mm).
- PC Control