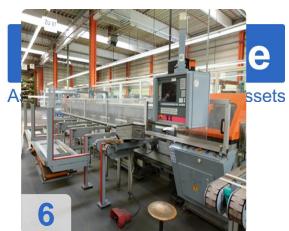

# Used FMB FSZ - sawing machine for processing of aluminum profiles

Two plants available

#### Single Head Type MATA PC

- Made with sturdy welded frame design consisting essentially of :
- · Security guard
- spray system
- 2 pcs clamping device (Einf. acting cyl. 40mm dia. Stroke 100mm) horizontal profile clamping
- 2 pcs clamping device (Einf. acting cyl. 40mm dia. Stroke 100mm) vertical profile clamping
- Independently controllable sections of the clamping devices
- Automatic positioning of 45 ° / 90 / -45 ° intermediates manually. It is controlled from the program
- PC Control
- 1 each of the annular nozzle Profilein and outlet to blow off chips that are on the profile surface, chips can not be blown off completely residue free.
- 2 pcs nozzles at the back of the machine table to blow chips that lie loosely on the table. Chips can not be completely residue -free blown
- Discharge route about 4,000 mm (roller conveyor with plastic rollers, roller spacing 180 mm, with metal sheets between the rollers)
- Waste opening approx 120 x 160mm
- 3 stage cutting depth control with the following main data:
  - o Blade diameter . 450 mm
  - Specify orifice . 30 mm
  - Saw motor 2,2 KW
  - Speed ??Min 2.800
  - Air pressure 6 bar
  - Air consumption L / cycle 50
  - Max Cutting . m / sec 85
  - o Feed speed . mm / sec max. 60 Suction 85 mm
  - Aut miter 45 ° / 90 I -45 °

#### **Technical Data:**

Control: CNC