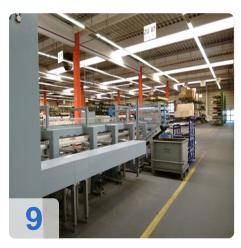

# Used FMB FSZ - sawing machine for processing of aluminum profiles

Two plants available

#### Single Head Type MATA PC

- Made with sturdy welded frame design consisting essentially of :
- · Security guard
- spray system
- 2 pcs clamping device (Einf. acting cyl. 40mm dia. Stroke 100mm) horizontal profile clamping
- 2 pcs clamping device (Einf. acting cyl. 40mm dia. Stroke 100mm) vertical profile clamping
- Independently controllable sections of the clamping devices
- Automatic positioning of 45 ° / 90 / -45 ° intermediates manually. It is controlled from the program
- PC Control
- 1 each of the annular nozzle Profilein and outlet to blow off chips that are on the profile surface, chips can not be blown off completely residue free.
- 2 pcs nozzles at the back of the machine table to blow chips that lie loosely on the table. Chips can not be completely residue -free blown
- Discharge route about 4,000 mm (roller conveyor with plastic rollers, roller spacing 180 mm, with metal sheets between the rollers)
- Waste opening approx 120 x 160mm
- 3 stage cutting depth control with the following main data:
  - o Blade diameter . 450 mm
  - Specify orifice . 30 mm
  - Saw motor 2,2 KW
  - Speed ??Min 2.800
  - Air pressure 6 bar
  - Air consumption L / cycle 50
  - Max Cutting . m / sec 85
  - o Feed speed . mm / sec max. 60 Suction 85 mm
  - Aut miter 45 ° / 90 I -45 °

Generated on 31.03.2025 Page 2

- Miter adjustment on both sides
- Weight Kg 580
- Automatic Feeder (for transport profile) with pneumatic adjustable transport rollers (support table)
- Roll width 150 -200 mm roller spacing adjusted to distances of the template magazine.
- with the following main data:
  - Track 6,200 mm
  - Engine ballscrew
  - Drive motor AC servo motor
  - Positioning, mm / m + / 00:05
  - Feed speed m / min 40 max (profile -dependent)
  - Approach speed m / min 60 max
  - Pneumatic gripper tongs Stroke 120 mm 6 bar
  - o air pressure
- Template magazine ( cross conveyor ) for feeder
  - For material submission
  - Plastic stoppers fitted on chain approx 50 mm high
  - Retractable roller conveyor roller width 150 mm wide
  - Role distance depends on division of the transverse conveyor
  - o Bandgap 200, 600, 1,350, 2,350, 3,550, 5,300 mm
  - o Plastic chain smooth, max. Machine depth of 2.500mm
  - Sequential control of the feed
  - Stop bolt for loading
- Abförder track 4,000 mm by driven rollers
  - o Roll width 200 mm
  - o Cross conveyor (plastic chain smooth) length approx 2,500 mm
  - o Distance 200, 600, 1.350, 2.350, 3.550mm
  - Sequential control of the feed
  - o If track filled, stop the entire system.
- **Security fence** on the left and right of the system with maintenance access on left side (total about 7,000 mm).
- PC Control