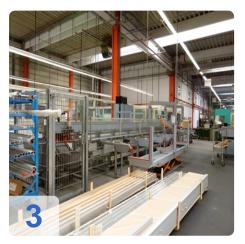

#### Single Head Type MATA PC

- Made with sturdy welded frame design consisting essentially of :
- · Security guard
- spray system
- 2 pcs clamping device (Einf. acting cyl. 40mm dia. Stroke 100mm) horizontal profile clamping
- 2 pcs clamping device (Einf. acting cyl. 40mm dia. Stroke 100mm) vertical profile clamping
- Independently controllable sections of the clamping devices
- Automatic positioning of 45 ° / 90 / -45 ° intermediates manually. It is controlled from the program
- PC Control
- 1 each of the annular nozzle Profilein and outlet to blow off chips that are on the profile surface, chips can not be blown off completely residue free.
- 2 pcs nozzles at the back of the machine table to blow chips that lie loosely on the table. Chips can not be completely residue -free blown
- Discharge route about 4,000 mm (roller conveyor with plastic rollers, roller spacing 180 mm, with metal sheets between the rollers)
- Waste opening approx 120 x 160mm
- 3 stage cutting depth control with the following main data:
  - o Blade diameter . 450 mm
  - Specify orifice . 30 mm
  - Saw motor 2,2 KW
  - Speed ??Min 2.800
  - Air pressure 6 bar
  - Air consumption L / cycle 50
  - Max Cutting . m / sec 85
  - o Feed speed . mm / sec max. 60 Suction 85 mm
  - Aut miter 45 ° / 90 I -45 °

#### **Technical Data:**

Control: CNC