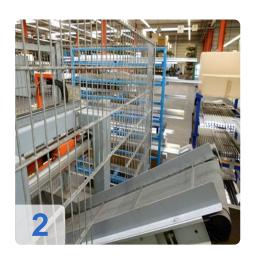

# Used FMB FSZ - sawing machine for processing of aluminum profiles

Two plants available

#### Single Head Type MATA PC

- Made with sturdy welded frame design consisting essentially of :
- · Security guard
- spray system
- 2 pcs clamping device (Einf. acting cyl. 40mm dia. Stroke 100mm) horizontal profile clamping
- 2 pcs clamping device (Einf. acting cyl. 40mm dia. Stroke 100mm) vertical profile clamping
- Independently controllable sections of the clamping devices
- Automatic positioning of 45 ° / 90 / -45 ° intermediates manually. It is controlled from the program
- PC Control
- 1 each of the annular nozzle Profilein and outlet to blow off chips that are on the profile surface, chips can not be blown off completely residue free.
- 2 pcs nozzles at the back of the machine table to blow chips that lie loosely on the table. Chips can not be completely residue -free blown
- Discharge route about 4,000 mm (roller conveyor with plastic rollers, roller spacing 180 mm, with metal sheets between the rollers)
- Waste opening approx 120 x 160mm
- 3 stage cutting depth control with the following main data:
  - o Blade diameter . 450 mm
  - Specify orifice . 30 mm
  - Saw motor 2,2 KW
  - Speed ??Min 2.800
  - Air pressure 6 bar
  - Air consumption L / cycle 50
  - Max Cutting . m / sec 85
  - o Feed speed . mm / sec max. 60 Suction 85 mm
  - Aut miter 45 ° / 90 I -45 °