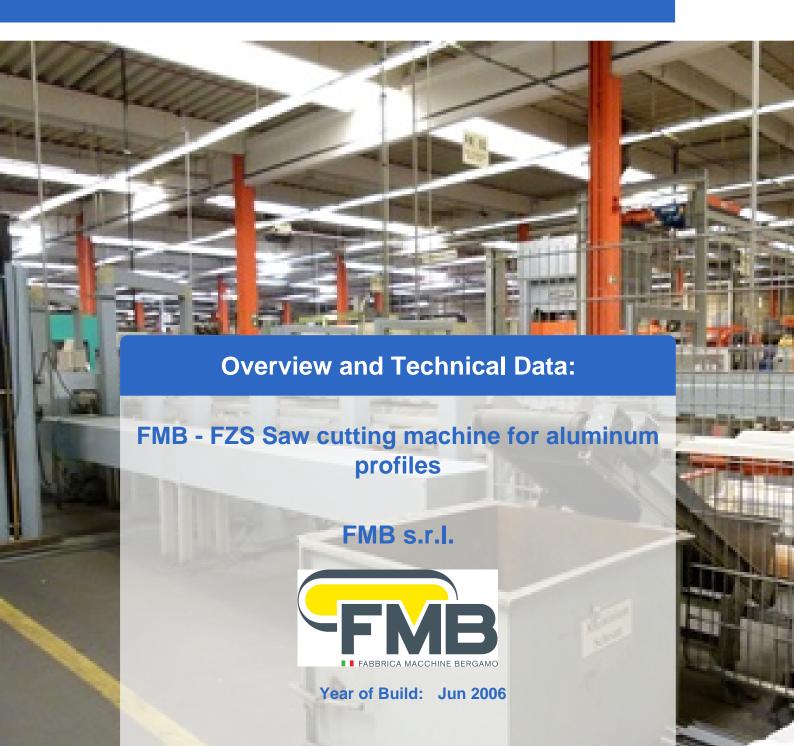

# Used FMB FSZ - sawing machine for processing of aluminum profiles

Two plants available

#### Single Head Type MATA PC

- Made with sturdy welded frame design consisting essentially of :
- · Security guard
- spray system
- 2 pcs clamping device (Einf. acting cyl. 40mm dia. Stroke 100mm) horizontal profile clamping
- 2 pcs clamping device (Einf. acting cyl. 40mm dia. Stroke 100mm) vertical profile clamping
- Independently controllable sections of the clamping devices
- Automatic positioning of 45 ° / 90 / -45 ° intermediates manually. It is controlled from the program
- PC Control
- 1 each of the annular nozzle Profilein and outlet to blow off chips that are on the profile surface, chips can not be blown off completely residue free.
- 2 pcs nozzles at the back of the machine table to blow chips that lie loosely on the table. Chips can not be completely residue -free blown
- Discharge route about 4,000 mm (roller conveyor with plastic rollers, roller spacing 180 mm, with metal sheets between the rollers)
- Waste opening approx 120 x 160mm
- 3 stage cutting depth control with the following main data:
  - o Blade diameter . 450 mm
  - Specify orifice . 30 mm
  - Saw motor 2,2 KW
  - Speed ??Min 2.800
  - Air pressure 6 bar
  - Air consumption L / cycle 50
  - Max Cutting . m / sec 85
  - o Feed speed . mm / sec max. 60 Suction 85 mm
  - Aut miter 45 ° / 90 I -45 °

Generated on 31.03.2025 Page 2

- Miter adjustment on both sides
- Weight Kg 580
- Automatic Feeder (for transport profile) with pneumatic adjustable transport rollers (support table)
- Roll width 150 -200 mm roller spacing adjusted to distances of the template magazine.
- with the following main data:
  - Track 6,200 mm
  - Engine ballscrew
  - Drive motor AC servo motor
  - Positioning, mm / m + / 00:05
  - Feed speed m / min 40 max (profile -dependent)
  - Approach speed m / min 60 max
  - Pneumatic gripper tongs Stroke 120 mm 6 bar
  - o air pressure
- Template magazine ( cross conveyor ) for feeder
  - For material submission
  - Plastic stoppers fitted on chain approx 50 mm high
  - Retractable roller conveyor roller width 150 mm wide
  - Role distance depends on division of the transverse conveyor
  - o Bandgap 200, 600, 1,350, 2,350, 3,550, 5,300 mm
  - o Plastic chain smooth, max. Machine depth of 2.500mm
  - Sequential control of the feed
  - Stop bolt for loading
- Abförder track 4,000 mm by driven rollers
  - o Roll width 200 mm
  - o Cross conveyor (plastic chain smooth) length approx 2,500 mm
  - o Distance 200, 600, 1.350, 2.350, 3.550mm
  - Sequential control of the feed
  - o If track filled, stop the entire system.
- **Security fence** on the left and right of the system with maintenance access on left side (total about 7,000 mm).
- PC Control