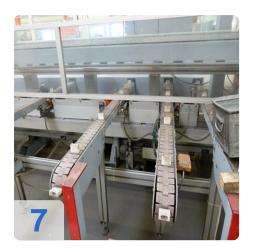

# Used FMB FSZ - sawing machine for processing of aluminum profiles

Two plants available

Generated on 31.03.2025 Page 2

- Miter adjustment on both sides
- Weight Kg 580
- Automatic Feeder (for transport profile) with pneumatic adjustable transport rollers (support table)
- Roll width 150 -200 mm roller spacing adjusted to distances of the template magazine.
- with the following main data:
  - Track 6,200 mm
  - Engine ballscrew
  - Drive motor AC servo motor
  - Positioning, mm / m + / 00:05
  - Feed speed m / min 40 max (profile -dependent)
  - Approach speed m / min 60 max
  - Pneumatic gripper tongs Stroke 120 mm 6 bar
  - o air pressure
- Template magazine ( cross conveyor ) for feeder
  - For material submission
  - Plastic stoppers fitted on chain approx 50 mm high
  - Retractable roller conveyor roller width 150 mm wide
  - Role distance depends on division of the transverse conveyor
  - o Bandgap 200, 600, 1,350, 2,350, 3,550, 5,300 mm
  - o Plastic chain smooth, max. Machine depth of 2.500mm
  - Sequential control of the feed
  - Stop bolt for loading
- Abförder track 4,000 mm by driven rollers
  - o Roll width 200 mm
  - o Cross conveyor (plastic chain smooth) length approx 2,500 mm
  - o Distance 200, 600, 1.350, 2.350, 3.550mm
  - Sequential control of the feed
  - o If track filled, stop the entire system.
- **Security fence** on the left and right of the system with maintenance access on left side (total about 7,000 mm).
- PC Control