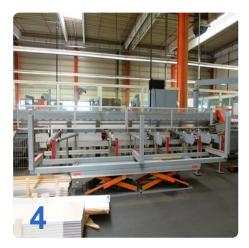

# Used FMB FSZ - sawing machine for processing of aluminum profiles

Two plants available

#### Single Head Type MATA PC

- Made with sturdy welded frame design consisting essentially of :
- · Security guard
- spray system
- 2 pcs clamping device (Einf. acting cyl. 40mm dia. Stroke 100mm) horizontal profile clamping
- 2 pcs clamping device (Einf. acting cyl. 40mm dia. Stroke 100mm) vertical profile clamping
- Independently controllable sections of the clamping devices
- Automatic positioning of 45 ° / 90 / -45 ° intermediates manually. It is controlled from the program
- PC Control
- 1 each of the annular nozzle Profilein and outlet to blow off chips that are on the profile surface, chips can not be blown off completely residue free.
- 2 pcs nozzles at the back of the machine table to blow chips that lie loosely on the table. Chips can not be completely residue -free blown
- Discharge route about 4,000 mm (roller conveyor with plastic rollers, roller spacing 180 mm, with metal sheets between the rollers)
- Waste opening approx 120 x 160mm
- 3 stage cutting depth control with the following main data:
  - o Blade diameter . 450 mm
  - Specify orifice . 30 mm
  - Saw motor 2,2 KW
  - Speed ??Min 2.800
  - Air pressure 6 bar
  - Air consumption L / cycle 50
  - Max Cutting . m / sec 85
  - o Feed speed . mm / sec max. 60 Suction 85 mm
  - Aut miter 45 ° / 90 I -45 °

Generated on 31.03.2025 Page 2

- Miter adjustment on both sides
- Weight Kg 580
- Automatic Feeder (for transport profile) with pneumatic adjustable transport rollers (support table)
- Roll width 150 -200 mm roller spacing adjusted to distances of the template magazine.
- with the following main data:
  - Track 6,200 mm
  - Engine ballscrew
  - Drive motor AC servo motor
  - Positioning, mm / m + / 00:05
  - Feed speed m / min 40 max (profile -dependent)
  - Approach speed m / min 60 max
  - Pneumatic gripper tongs Stroke 120 mm 6 bar
  - o air pressure
- Template magazine ( cross conveyor ) for feeder
  - For material submission
  - Plastic stoppers fitted on chain approx 50 mm high
  - Retractable roller conveyor roller width 150 mm wide
  - Role distance depends on division of the transverse conveyor
  - o Bandgap 200, 600, 1,350, 2,350, 3,550, 5,300 mm
  - o Plastic chain smooth, max. Machine depth of 2.500mm
  - Sequential control of the feed
  - Stop bolt for loading
- Abförder track 4,000 mm by driven rollers
  - o Roll width 200 mm
  - o Cross conveyor (plastic chain smooth) length approx 2,500 mm
  - o Distance 200, 600, 1.350, 2.350, 3.550mm
  - Sequential control of the feed
  - o If track filled, stop the entire system.
- **Security fence** on the left and right of the system with maintenance access on left side (total about 7,000 mm).
- PC Control