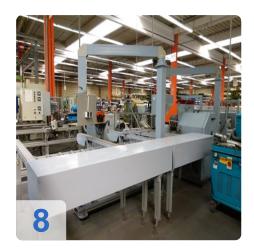

# Used FMB FSZ - sawing machine for processing of aluminum profiles

Two plants available

#### Single Head Type MATA PC

- Made with sturdy welded frame design consisting essentially of :
- · Security guard
- spray system
- 2 pcs clamping device (Einf. acting cyl. 40mm dia. Stroke 100mm) horizontal profile clamping
- 2 pcs clamping device (Einf. acting cyl. 40mm dia. Stroke 100mm) vertical profile clamping
- Independently controllable sections of the clamping devices
- Automatic positioning of 45 ° / 90 / -45 ° intermediates manually. It is controlled from the program
- PC Control
- 1 each of the annular nozzle Profilein and outlet to blow off chips that are on the profile surface, chips can not be blown off completely residue free.
- 2 pcs nozzles at the back of the machine table to blow chips that lie loosely on the table. Chips can not be completely residue -free blown
- Discharge route about 4,000 mm (roller conveyor with plastic rollers, roller spacing 180 mm, with metal sheets between the rollers)
- Waste opening approx 120 x 160mm
- 3 stage cutting depth control with the following main data:
  - o Blade diameter . 450 mm
  - Specify orifice . 30 mm
  - Saw motor 2,2 KW
  - Speed ??Min 2.800
  - Air pressure 6 bar
  - Air consumption L / cycle 50
  - Max Cutting . m / sec 85
  - o Feed speed . mm / sec max. 60 Suction 85 mm
  - Aut miter 45 ° / 90 I -45 °

Generated on 31.03.2025 Page 2

- Miter adjustment on both sides
- Weight Kg 580
- Automatic Feeder (for transport profile) with pneumatic adjustable transport rollers (support table)
- Roll width 150 -200 mm roller spacing adjusted to distances of the template magazine.
- with the following main data:
  - Track 6,200 mm
  - Engine ballscrew
  - Drive motor AC servo motor
  - Positioning, mm / m + / 00:05
  - Feed speed m / min 40 max (profile -dependent)
  - Approach speed m / min 60 max
  - Pneumatic gripper tongs Stroke 120 mm 6 bar
  - o air pressure
- Template magazine ( cross conveyor ) for feeder
  - For material submission
  - Plastic stoppers fitted on chain approx 50 mm high
  - Retractable roller conveyor roller width 150 mm wide
  - Role distance depends on division of the transverse conveyor
  - o Bandgap 200, 600, 1,350, 2,350, 3,550, 5,300 mm
  - o Plastic chain smooth, max. Machine depth of 2.500mm
  - Sequential control of the feed
  - Stop bolt for loading
- Abförder track 4,000 mm by driven rollers
  - o Roll width 200 mm
  - o Cross conveyor (plastic chain smooth) length approx 2,500 mm
  - o Distance 200, 600, 1.350, 2.350, 3.550mm
  - Sequential control of the feed
  - o If track filled, stop the entire system.
- **Security fence** on the left and right of the system with maintenance access on left side (total about 7,000 mm).
- PC Control