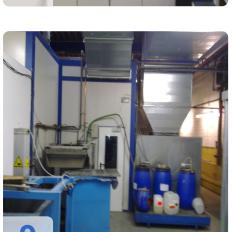

#### Function paint booth with wet deposition

The cabin air, and thus the passing of the workpiece to be sprayed paint mist from the cabin is sucked by the fan and passed over the washout.

The washout of the vortex is air scrubber, mist and water mix as a result of high air velocity intense.

#### Technical data of the paint booth

- Outside dimensions: LxWxH 9.000 mm x 4.454mm x 4.200mm
- Interior dimensions: LxWxH 8.800 mm x 3.494mm x 3.725mm
- Passage section width x height 500mm x 2.100mm
- Air sink rate 0.3m / s
- Exhaust fan
  - o Air Power 2x 13,000 m<sup>3</sup> / h
  - o Power 2x 5.5 kW
- washout
  - o pump flow 120 m<sup>3</sup> / h
  - Motor power 4.0 kW