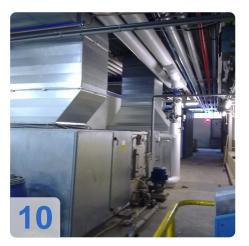

#### Specifications air conditioning

- Air supply for paint spray booths, flash-off zone
  - o supply air flow 30,000 m<sup>3</sup> / h
  - o Power 18.5 kW
- 575 kW heating capacity
- air heating from -12 ° C to + 45 ° C
- type of heating steam
- Humidification
  - Ventation conditions at +20 ° C and 50-60% RH
  - Power humidity pump 5.5 KW
- Device insulation 40mm
- Pre-filter class G3