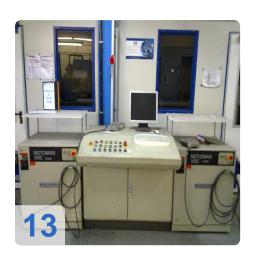

Air Power 2x 13,000 m<sup>3</sup> / h
  - o Power 2x 5.5 kW
- washout
  - o pump flow 120 m<sup>3</sup> / h
  - Motor power 4.0 kW

#### Specifications air conditioning

- Air supply for paint spray booths, flash-off zone
  - o supply air flow 30,000 m<sup>3</sup> / h
  - o Power 18.5 kW
- 575 kW heating capacity
- air heating from -12 ° C to + 45 ° C
- type of heating steam
- Humidification
  - Ventation conditions at +20 ° C and 50-60% RH
  - Power humidity pump 5.5 KW
- Device insulation 40mm
- Pre-filter class G3



### Technical Data:

#### **Technical Data:**

Control: CNC

### **Buyer Information:**

Condition: Very good condition

Available: On Request

Sold as:

EXW (Ex Works - Incoterm)

VAT: 19 %

Buyers Premium: 15 % Location: Germany



# Images:































Generated on 25.11.2024 Page 7





**Asset-Trade** 

**Assessment and Sale of Used Assets world wide** 

**Am Sonnenhof 16** 

47800 Krefeld

**Germany** 

Tel.: +49 2151 32500 33