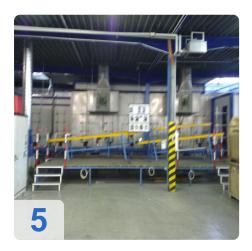

# Lackieranlage Zoneneinteilung Stand 10.03.09

Durch Undichtigkeiten der Versorgungsleitungen können geringe Mengen Lösemittel (Butylacetat) entweichen. Mischraum Zone 2 misch

Lackschlamm-

Cmonta

Year of Build: Jan 2006