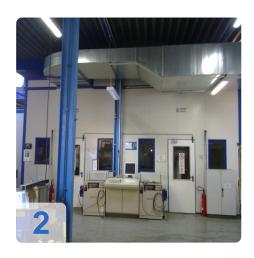

#### Function paint booth with wet deposition

The cabin air, and thus the passing of the workpiece to be sprayed paint mist from the cabin is sucked by the fan and passed over the washout.

The washout of the vortex is air scrubber, mist and water mix as a result of high air velocity intense.

#### Technical data of the paint booth

- Outside dimensions: LxWxH 9.000 mm x 4.454mm x 4.200mm
- Interior dimensions: LxWxH 8.800 mm x 3.494mm x 3.725mm
- Passage section width x height 500mm x 2.100mm
- Air sink rate 0.3m / s
- Exhaust fan
  - o Air Power 2x 13,000 m<sup>3</sup> / h
  - o Power 2x 5.5 kW
- washout
  - o pump flow 120 m<sup>3</sup> / h
  - Motor power 4.0 kW