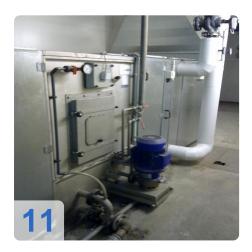

#### Specifications air conditioning

- Air supply for paint spray booths, flash-off zone
  - o supply air flow 30,000 m<sup>3</sup> / h
  - o Power 18.5 kW
- 575 kW heating capacity
- air heating from -12 ° C to + 45 ° C
- type of heating steam
- Humidification
  - Ventation conditions at +20 ° C and 50-60% RH
  - Power humidity pump 5.5 KW
- Device insulation 40mm
- Pre-filter class G3