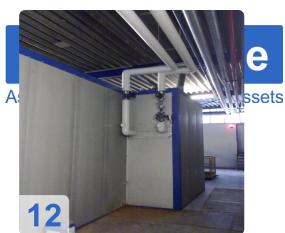

#### **Specifications ionizing station**

- Outside dimensions: LxWxH approx 2146 mm x 2253 mm x 3000 mm
- Airlock: Number 1 Long 150mm