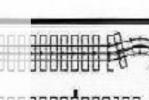

# Lackieranlage Zoneneinteilung Stand 10.03.09

Durch Undichtigkeiten der Versorgungsleitungen können geringe Mengen Lösemittel (Butylacetat) entweichen. Mischraum Zone 2 misch

Lackschlamm-

Cmonta

Year of Build: Jan 2006

#### **Function ionizing station**

In Inosierstation is the removal of dust and the surface by electrostatic discharge and blow the parts.

Discharge is by a high voltage generator and the ionisation (airlock).

The airlock performs 2 functions at the same time. It eliminates the electrostatic charge and removed the dust.

Of tandem electrodes contacting high exit velocity ions are mixed with a pressure jet. This electrically conductive air is - due to the alternating voltage of the mains frequency used - is submitted to positive and negative ions. This means that all electrostatic discharge (positive & negative) eliminated.

#### **Specifications ionizing station**

- Outside dimensions: LxWxH approx 2146 mm x 2253 mm x 3000 mm
- Airlock: Number 1 Long 150mm

#### Function paint booth with wet deposition

The cabin air, and thus the passing of the workpiece to be sprayed paint mist from the cabin is sucked by the fan and passed over the washout.

The washout of the vortex is air scrubber, mist and water mix as a result of high air velocity intense.