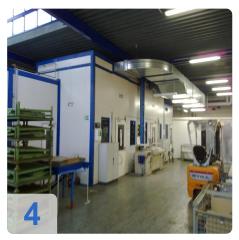

#### Function paint booth with wet deposition

The cabin air, and thus the passing of the workpiece to be sprayed paint mist from the cabin is sucked by the fan and passed over the washout.

The washout of the vortex is air scrubber, mist and water mix as a result of high air velocity intense.

#### Technical data of the paint booth

- Outside dimensions: LxWxH 9,000 mm x 4.454mm x 4.200mm
- Interior dimensions: LxWxH 8.800 mm x 3.494mm x 3.725mm
- Passage section width x height 500mm x 2.100mm
- Air sink rate 0.3m / s
- Exhaust fan
  - Air Power 2x 13,000 m<sup>3</sup> / h
  - Power 2x 5.5 kW
- washout
  - pump flow 120 m<sup>3</sup> / h
  - $\circ~$  Motor power 4.0 kW