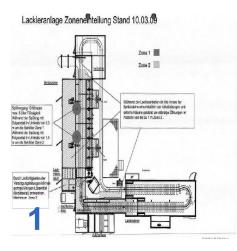

# Lackieranlage Zonenenteilung Stand 10.03.09

#### Function ionizing station

In Inosierstation is the removal of dust and the surface by electrostatic discharge and blow the parts.

Discharge is by a high voltage generator and the ionisation (airlock).

The airlock performs 2 functions at the same time. It eliminates the electrostatic charge and removed the dust.

Of tandem electrodes contacting high exit velocity ions are mixed with a pressure jet. This electrically conductive air is - due to the alternating voltage of the mains frequency used - is submitted to positive and negative ions. This means that all electrostatic discharge (positive & negative) eliminated.

#### **Specifications ionizing station**

- Outside dimensions: LxWxH approx 2146 mm x 2253 mm x 3000 mm
- Airlock: Number 1 Long 150mm