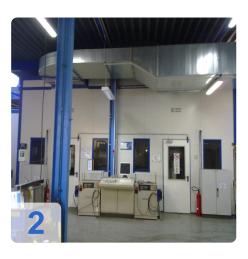

#### Function paint booth with wet deposition

The cabin air, and thus the passing of the workpiece to be sprayed paint mist from the cabin is sucked by the fan and passed over the washout.

The washout of the vortex is air scrubber, mist and water mix as a result of high air velocity intense.

#### Technical data of the paint booth

- Outside dimensions: LxWxH 9,000 mm x 4.454mm x 4.200mm
- Interior dimensions: LxWxH 8.800 mm x 3.494mm x 3.725mm
- Passage section width x height 500mm x 2.100mm
- Air sink rate 0.3m / s
- Exhaust fan
  - Air Power 2x 13,000 m<sup>3</sup> / h
  - Power 2x 5.5 kW
- washout
  - pump flow 120 m<sup>3</sup> / h
  - $\circ~$  Motor power 4.0 kW