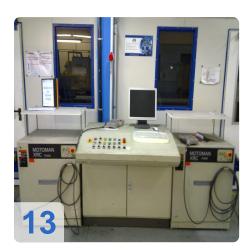

x 13,000 m<sup>3</sup> / h
  - Power 2x 5.5 kW
- washout
  - pump flow 120 m<sup>3</sup> / h
  - $\circ~$  Motor power 4.0 kW

#### Specifications air conditioning

- Air supply for paint spray booths, flash-off zone
  - $\circ~$  supply air flow 30,000 m³ / h
  - Power 18.5 kW
- 575 kW heating capacity
- air heating from -12 ° C to + 45 ° C
- type of heating steam
- Humidification
  - $\circ\,$  Ventation conditions at +20  $^\circ$  C and 50-60% RH
  - Power humidity pump 5.5 KW
- Device insulation 40mm
- Pre-filter class G3



# **Technical Data:**

## **Technical Data:**

Control: CNC

### **Buyer Information:**

Condition: Very good condition Available: On Request Sold as: EXW (Ex Works - Incoterm) VAT: 19 % Buyers Premium: 15 % Location: Germany



# Images:































#### **Asset-Trade**

Assessment and Sale of Used Assets world wide

Am Sonnenhof 16

47800 Krefeld

Germany

Tel.: +49 2151 32500 33