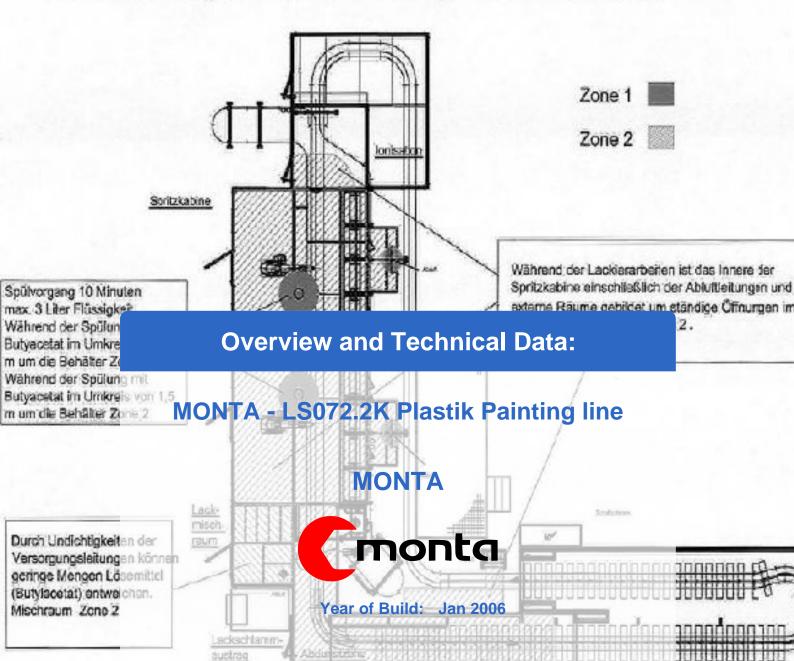

# Lackieranlage Zonenenteilung Stand 10.03.09

#### Function ionizing station

In Inosierstation is the removal of dust and the surface by electrostatic discharge and blow the parts.

Discharge is by a high voltage generator and the ionisation (airlock).

The airlock performs 2 functions at the same time. It eliminates the electrostatic charge and removed the dust.

Of tandem electrodes contacting high exit velocity ions are mixed with a pressure jet. This electrically conductive air is - due to the alternating voltage of the mains frequency used - is submitted to positive and negative ions. This means that all electrostatic discharge (positive & negative) eliminated.

#### **Specifications ionizing station**

- Outside dimensions: LxWxH approx 2146 mm x 2253 mm x 3000 mm
- Airlock: Number 1 Long 150mm

#### Function paint booth with wet deposition

The cabin air, and thus the passing of the workpiece to be sprayed paint mist from the cabin is sucked by the fan and passed over the washout.

The washout of the vortex is air scrubber, mist and water mix as a result of high air velocity intense.