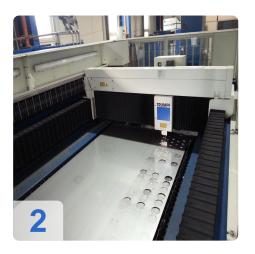

# TRUMPF TRUMATIC L3030 Laser cutting machine with TLF 3000 Watt

- New resonator in 2011 including new lens monitoring sensors for over 140,000 euros
- Beam ON 28,269 hours
- Laser ON 49671 hours
- Working Area: 3000 x 1500 x 115 mm
- Max Thickness: 12 mm
- Control: Siemens Sinumerik 840 D