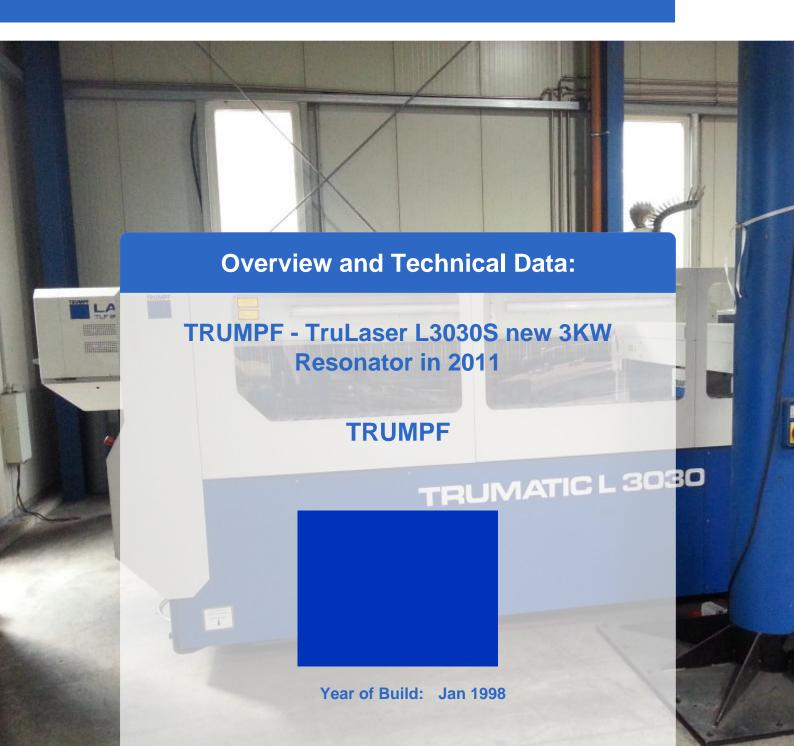

# TRUMPF TRUMATIC L3030 Laser cutting machine with TLF 3000 Watt

- New resonator in 2011 including new lens monitoring sensors for over 140,000 euros
- Beam ON 28,269 hours
- Laser ON 49671 hours
- Working Area: 3000 x 1500 x 115 mm
- Max Thickness: 12 mm
- Control: Siemens Sinumerik 840 D