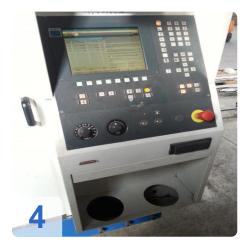

# TRUMPF TRUMATIC L3030 Laser cutting machine with TLF 3000 Watt

- New resonator in 2011 including new lens monitoring sensors for over 140,000 euros
- Beam ON 28,269 hours
- Laser ON 49671 hours
- Working Area: 3000 x 1500 x 115 mm
- Max Thickness: 12 mm
- Control: Siemens Sinumerik 840 D

#### **Technical Data:**

Control: CNC