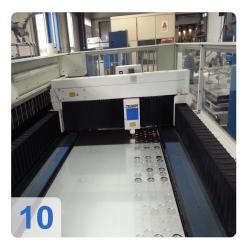

# TRUMPF TRUMATIC L3030 Laser cutting machine with TLF 3000 Watt

- New resonator in 2011 including new lens monitoring sensors for over 140,000 euros
- Beam ON 28,269 hours
- Laser ON 49671 hours
- Working Area: 3000 x 1500 x 115 mm
- Max Thickness: 12 mm
- Control: Siemens Sinumerik 840 D

## **Images:**

Page 4

**Asset-Trade** 

**Assessment and Sale of Used Assets world wide** 

**Am Sonnenhof 16** 

47800 Krefeld

**Germany** 

Tel.: +49 2151 32500 33