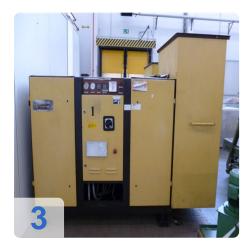

# 2x KAESER CS 90 - Rotary Screw Compressor

- Suction 9 m3/min.
- Capacity 7.5 bar
- Main motor power kW 55/75 HP
- Power supply 380 volt, 50 Hz
- Connecting thread 2 1/2 inches
- Control KAESER Control
- soundproof housing
- Space requirement L x W x H x 2200 1120 x 1450 mm
- Weight about 1400 kg

#### **Technical Data:**

**Technical Data:** 

Control: Conventional