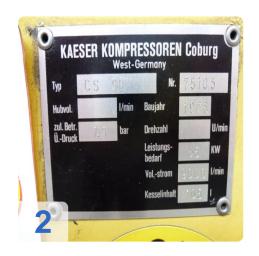

# 2x KAESER CS 90 - Rotary Screw Compressor

- Suction 9 m3/min.
- Capacity 7.5 bar
- Main motor power kW 55/75 HP
- Power supply 380 volt, 50 Hz
- Connecting thread 2 1/2 inches
- Control KAESER Control
- soundproof housing
- Space requirement L x W x H x 2200 1120 x 1450 mm
- Weight about 1400 kg

It is a high quality German compressor.

Generated on 29.04.2025 Page 2