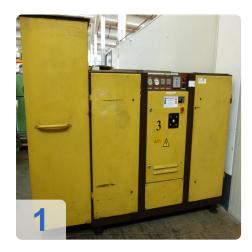

# 2x KAESER CS 90 - Rotary Screw Compressor

- Suction 9 m3/min.
- Capacity 7.5 bar
- Main motor power kW 55/75 HP
- Power supply 380 volt, 50 Hz
- Connecting thread 2 1/2 inches
- Control KAESER Control
- soundproof housing
- Space requirement L x W x H x 2200 1120 x 1450 mm
- Weight about 1400 kg

It is a high quality German compressor.

Generated on 29.04.2025 Page 2