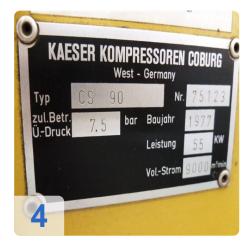

# 2x KAESER CS 90 - Rotary Screw Compressor

- Suction 9 m3/min.
- Capacity 7.5 bar
- Main motor power kW 55/75 HP
- Power supply 380 volt, 50 Hz
- Connecting thread 2 1/2 inches
- Control KAESER Control
- soundproof housing
- Space requirement L x W x H x 2200 1120 x 1450 mm
- Weight about 1400 kg

## **Images:**