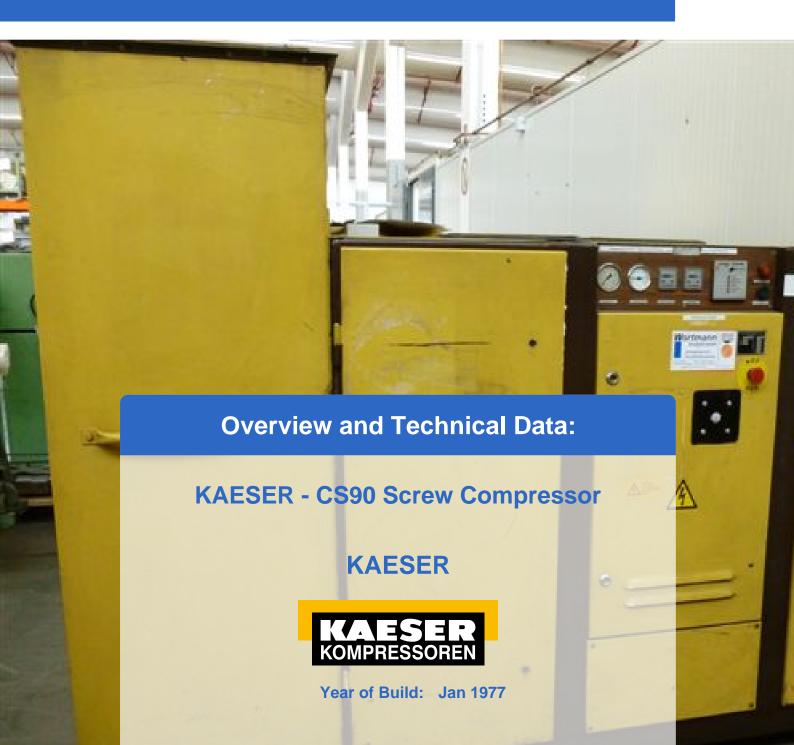

# 2x KAESER CS 90 - Rotary Screw Compressor

- Suction 9 m3/min.
- Capacity 7.5 bar
- Main motor power kW 55/75 HP
- Power supply 380 volt, 50 Hz
- Connecting thread 2 1/2 inches
- Control KAESER Control
- soundproof housing
- Space requirement L x W x H x 2200 1120 x 1450 mm
- Weight about 1400 kg

It is a high quality German compressor.

Generated on 29.04.2025 Page 2