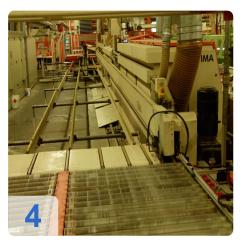

# Two IMA COMBIMA / K /II / R75 - 5:1 /1820 / V / R3 - Edge processing machine

Combima to format / profiling, for edge gluing and edge reworking of plate-shaped workpieces.

#### Technical data:

- Edge materials: plastic strips, in rolls
- min. Length of strip material in roll = 300 mm
- min. Length of strip material in roll = 14 mm
- Strip thickness for roll materials = 0.4 3 mm
- Damping profile = approximately 1.9 mm
- min. Workpiece length = 200mm
- min. Workpiece thickness = 8 mm
- max. Workpiece thickness = 45 mm
- min. Workpiece overhang from the chain conveyor, each side = 45 mm
- one. Workpiece overhang from the chain conveyor, each side = 85 mm
- min. Passage width at 45 mm Workpiece overhang on the edit page and 15 mm on the opposite page without editing
  - Processing along with counter-mounted support rollers, lifting rails and flat-belt drive chain between the tracks about 235 mm =
  - Longitudinal working with movable counter-pressure rolls on 50 mm = 200 mm short pieces in place with a cam.
  - Profiling = 230 mm
  - Profiling: only applicable for short parts of a machine with cams cam feed = 320 mm
- max. Working width 2600 mm
- Cam 540/450 mm spacing
- Air conditioner, cooling capacity 1000 W
- IMATRONIC-control computer