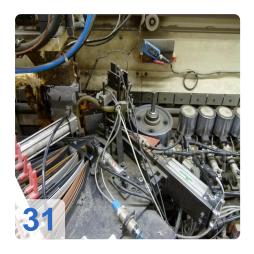

# Two IMA COMBIMA / K /II / R75 - 5:1 /1820 / V / R3 - Edge processing machine

Combima to format / profiling, for edge gluing and edge reworking of plate-shaped workpieces.

#### Technical data:

- Edge materials: plastic strips, in rolls
- min. Length of strip material in roll = 300 mm
- min. Length of strip material in roll = 14 mm
- Strip thickness for roll materials = 0.4 3 mm
- Damping profile = approximately 1.9 mm
- min. Workpiece length = 200mm
- min. Workpiece thickness = 8 mm
- max. Workpiece thickness = 45 mm
- min. Workpiece overhang from the chain conveyor, each side = 45 mm
- one. Workpiece overhang from the chain conveyor, each side = 85 mm
- min. Passage width at 45 mm Workpiece overhang on the edit page and 15 mm on the opposite page without editing
  - Processing along with counter-mounted support rollers, lifting rails and flat-belt drive chain between the tracks about 235 mm =
  - Longitudinal working with movable counter-pressure rolls on 50 mm = 200 mm short pieces in place with a cam.
  - Profiling = 230 mm
  - Profiling: only applicable for short parts of a machine with cams cam feed = 320 mm
- max. Working width 2600 mm
- Cam 540/450 mm spacing
- Air conditioner, cooling capacity 1000 W
- IMATRONIC-control computer