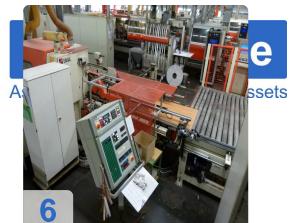

# Two IMA COMBIMA / K /II / R75 - 5:1 /1820 / V / R3 - Edge processing machine

Combima to format / profiling, for edge gluing and edge reworking of plate-shaped workpieces.

#### Technical data:

- Edge materials: plastic strips, in rolls
- min. Length of strip material in roll = 300 mm
- min. Length of strip material in roll = 14 mm
- Strip thickness for roll materials = 0.4 3 mm
- Damping profile = approximately 1.9 mm
- min. Workpiece length = 200mm
- min. Workpiece thickness = 8 mm
- max. Workpiece thickness = 45 mm
- min. Workpiece overhang from the chain conveyor, each side = 45 mm
- one. Workpiece overhang from the chain conveyor, each side = 85 mm
- min. Passage width at 45 mm Workpiece overhang on the edit page and 15 mm on the opposite page without editing
  - Processing along with counter-mounted support rollers, lifting rails and flat-belt drive chain between the tracks about 235 mm =
  - Longitudinal working with movable counter-pressure rolls on 50 mm = 200 mm short pieces in place with a cam.
  - Profiling = 230 mm
  - Profiling: only applicable for short parts of a machine with cams cam feed = 320 mm
- max. Working width 2600 mm
- Cam 540/450 mm spacing
- Air conditioner, cooling capacity 1000 W
- IMATRONIC-control computer