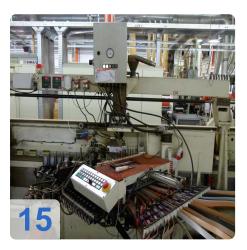

# Two IMA COMBIMA / K /II / R75 - 5:1 /1820 / V / R3 - Edge processing machine

Combima to format / profiling, for edge gluing and edge reworking of plate-shaped workpieces.