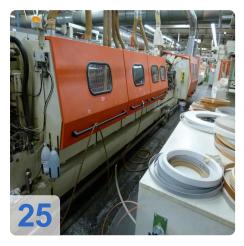

# Two IMA COMBIMA / K /II / R75 - 5:1 /1820 / V / R3 - Edge processing machine

Combima to format / profiling, for edge gluing and edge reworking of plate-shaped workpieces.

#### Technical data:

- Edge materials: plastic strips, in rolls
- min. Length of strip material in roll = 300 mm
- min. Length of strip material in roll = 14 mm
- Strip thickness for roll materials = 0.4 3 mm
- Damping profile = approximately 1.9 mm
- min. Workpiece length = 200mm
- min. Workpiece thickness = 8 mm
- max. Workpiece thickness = 45 mm
- min. Workpiece overhang from the chain conveyor, each side = 45 mm
- one. Workpiece overhang from the chain conveyor, each side = 85 mm
- min. Passage width at 45 mm Workpiece overhang on the edit page and 15 mm on the opposite page without editing
  - Processing along with counter-mounted support rollers, lifting rails and flat-belt drive chain between the tracks about 235 mm =
  - Longitudinal working with movable counter-pressure rolls on 50 mm = 200 mm short pieces in place with a cam.
  - Profiling = 230 mm
  - Profiling: only applicable for short parts of a machine with cams cam feed = 320 mm
- max. Working width 2600 mm
- Cam 540/450 mm spacing
- Air conditioner, cooling capacity 1000 W
- IMATRONIC-control computer