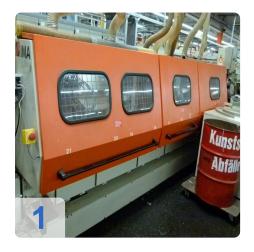

# Two IMA COMBIMA / K /II / R75 - 5:1 /1820 / V / R3 - Edge processing machine

Combima to format / profiling, for edge gluing and edge reworking of plate-shaped workpieces.

#### Technical data:

- Edge materials: plastic strips, in rolls
- min. Length of strip material in roll = 300 mm
- min. Length of strip material in roll = 14 mm
- Strip thickness for roll materials = 0.4 3 mm
- Damping profile = approximately 1.9 mm
- min. Workpiece length = 200mm
- min. Workpiece thickness = 8 mm
- max. Workpiece thickness = 45 mm
- min. Workpiece overhang from the chain conveyor, each side = 45 mm
- one. Workpiece overhang from the chain conveyor, each side = 85 mm
- min. Passage width at 45 mm Workpiece overhang on the edit page and 15 mm on the opposite page without editing
  - Processing along with counter-mounted support rollers, lifting rails and flat-belt drive chain between the tracks about 235 mm =
  - Longitudinal working with movable counter-pressure rolls on 50 mm = 200 mm short pieces in place with a cam.
  - Profiling = 230 mm
  - Profiling: only applicable for short parts of a machine with cams cam feed = 320 mm
- max. Working width 2600 mm
- Cam 540/450 mm spacing
- Air conditioner, cooling capacity 1000 W
- IMATRONIC-control computer