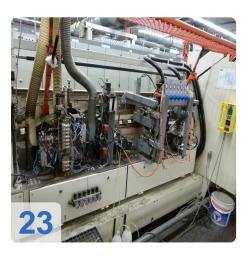

# Two IMA COMBIMA / K /II / R75 - 5:1 /1820 / V / R3 - Edge processing machine

Combima to format / profiling, for edge gluing and edge reworking of plate-shaped workpieces.

#### Technical data:

- Edge materials: plastic strips, in rolls
- min. Length of strip material in roll = 300 mm
- min. Length of strip material in roll = 14 mm
- Strip thickness for roll materials = 0.4 3 mm
- Damping profile = approximately 1.9 mm
- min. Workpiece length = 200mm
- min. Workpiece thickness = 8 mm
- max. Workpiece thickness = 45 mm
- min. Workpiece overhang from the chain conveyor, each side = 45 mm
- one. Workpiece overhang from the chain conveyor, each side = 85 mm
- min. Passage width at 45 mm Workpiece overhang on the edit page and 15 mm on the opposite page without editing
  - Processing along with counter-mounted support rollers, lifting rails and flat-belt drive chain between the tracks about 235 mm =
  - Longitudinal working with movable counter-pressure rolls on 50 mm = 200 mm short pieces in place with a cam.
  - Profiling = 230 mm
  - Profiling: only applicable for short parts of a machine with cams cam feed = 320 mm
- max. Working width 2600 mm
- Cam 540/450 mm spacing
- Air conditioner, cooling capacity 1000 W
- IMATRONIC-control computer