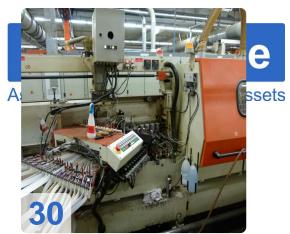

# Two IMA COMBIMA / K /II / R75 - 5:1 /1820 / V / R3 - Edge processing machine

Combima to format / profiling, for edge gluing and edge reworking of plate-shaped workpieces.

#### Technical data:

- Edge materials: plastic strips, in rolls
- min. Length of strip material in roll = 300 mm
- min. Length of strip material in roll = 14 mm
- Strip thickness for roll materials = 0.4 3 mm
- Damping profile = approximately 1.9 mm
- min. Workpiece length = 200mm
- min. Workpiece thickness = 8 mm
- max. Workpiece thickness = 45 mm
- min. Workpiece overhang from the chain conveyor, each side = 45 mm
- one. Workpiece overhang from the chain conveyor, each side = 85 mm
- min. Passage width at 45 mm Workpiece overhang on the edit page and 15 mm on the opposite page without editing
  - Processing along with counter-mounted support rollers, lifting rails and flat-belt drive chain between the tracks about 235 mm =
  - Longitudinal working with movable counter-pressure rolls on 50 mm = 200 mm short pieces in place with a cam.
  - Profiling = 230 mm
  - Profiling: only applicable for short parts of a machine with cams cam feed = 320 mm
- max. Working width 2600 mm
- Cam 540/450 mm spacing
- Air conditioner, cooling capacity 1000 W
- IMATRONIC-control computer