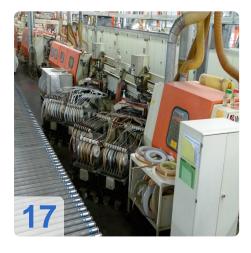

# Two IMA COMBIMA / K /II / R75 - 5:1 /1820 / V / R3 - Edge processing machine

Combima to format / profiling, for edge gluing and edge reworking of plate-shaped workpieces.