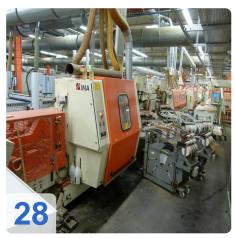

# Two IMA COMBIMA / K /II / R75 - 5:1 /1820 / V / R3 - Edge processing machine

Combima to format / profiling, for edge gluing and edge reworking of plate-shaped workpieces.

#### Technical data:

- Edge materials: plastic strips, in rolls
- min. Length of strip material in roll = 300 mm
- min. Length of strip material in roll = 14 mm
- Strip thickness for roll materials = 0.4 3 mm
- Damping profile = approximately 1.9 mm
- min. Workpiece length = 200mm
- min. Workpiece thickness = 8 mm
- max. Workpiece thickness = 45 mm
- min. Workpiece overhang from the chain conveyor, each side = 45 mm
- one. Workpiece overhang from the chain conveyor, each side = 85 mm
- min. Passage width at 45 mm Workpiece overhang on the edit page and 15 mm on the opposite page without editing
  - Processing along with counter-mounted support rollers, lifting rails and flat-belt drive chain between the tracks about 235 mm =
  - Longitudinal working with movable counter-pressure rolls on 50 mm = 200 mm short pieces in place with a cam.
  - Profiling = 230 mm
  - Profiling: only applicable for short parts of a machine with cams cam feed = 320 mm
- max. Working width 2600 mm
- Cam 540/450 mm spacing
- Air conditioner, cooling capacity 1000 W
- IMATRONIC-control computer