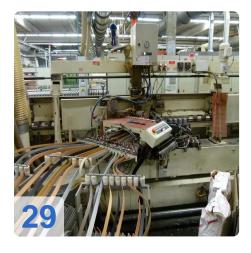

# Two IMA COMBIMA / K /II / R75 - 5:1 /1820 / V / R3 - Edge processing machine

Combima to format / profiling, for edge gluing and edge reworking of plate-shaped workpieces.

#### Technical data:

- Edge materials: plastic strips, in rolls
- min. Length of strip material in roll = 300 mm
- min. Length of strip material in roll = 14 mm
- Strip thickness for roll materials = 0.4 3 mm
- Damping profile = approximately 1.9 mm
- min. Workpiece length = 200mm
- min. Workpiece thickness = 8 mm
- max. Workpiece thickness = 45 mm
- min. Workpiece overhang from the chain conveyor, each side = 45 mm
- one. Workpiece overhang from the chain conveyor, each side = 85 mm
- min. Passage width at 45 mm Workpiece overhang on the edit page and 15 mm on the opposite page without editing
  - Processing along with counter-mounted support rollers, lifting rails and flat-belt drive chain between the tracks about 235 mm =
  - Longitudinal working with movable counter-pressure rolls on 50 mm = 200 mm short pieces in place with a cam.
  - Profiling = 230 mm
  - Profiling: only applicable for short parts of a machine with cams cam feed = 320 mm
- max. Working width 2600 mm
- Cam 540/450 mm spacing
- Air conditioner, cooling capacity 1000 W
- IMATRONIC-control computer