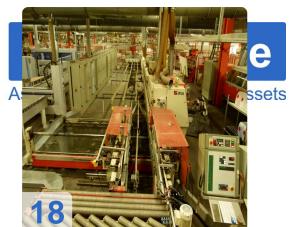

# Two IMA COMBIMA / K /II / R75 - 5:1 /1820 / V / R3 - Edge processing machine

Combima to format / profiling, for edge gluing and edge reworking of plate-shaped workpieces.