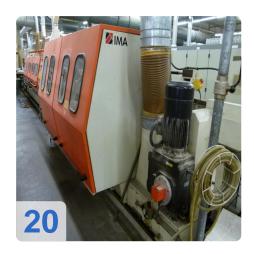

# Two IMA COMBIMA / K /II / R75 - 5:1 /1820 / V / R3 - Edge processing machine

Combima to format / profiling, for edge gluing and edge reworking of plate-shaped workpieces.

#### Technical data:

- Edge materials: plastic strips, in rolls
- min. Length of strip material in roll = 300 mm
- min. Length of strip material in roll = 14 mm
- Strip thickness for roll materials = 0.4 3 mm
- Damping profile = approximately 1.9 mm
- min. Workpiece length = 200mm
- min. Workpiece thickness = 8 mm
- max. Workpiece thickness = 45 mm
- min. Workpiece overhang from the chain conveyor, each side = 45 mm
- one. Workpiece overhang from the chain conveyor, each side = 85 mm
- min. Passage width at 45 mm Workpiece overhang on the edit page and 15 mm on the opposite page without editing
  - Processing along with counter-mounted support rollers, lifting rails and flat-belt drive chain between the tracks about 235 mm =
  - Longitudinal working with movable counter-pressure rolls on 50 mm = 200 mm short pieces in place with a cam.
  - Profiling = 230 mm
  - Profiling: only applicable for short parts of a machine with cams cam feed = 320 mm
- max. Working width 2600 mm
- Cam 540/450 mm spacing
- Air conditioner, cooling capacity 1000 W
- IMATRONIC-control computer