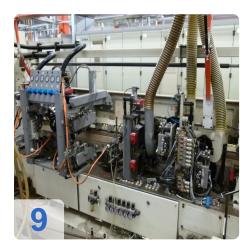

# Two IMA COMBIMA / K /II / R75 - 5:1 /1820 / V / R3 - Edge processing machine

Combima to format / profiling, for edge gluing and edge reworking of plate-shaped workpieces.

#### Technical data:

- Edge materials: plastic strips, in rolls
- min. Length of strip material in roll = 300 mm
- min. Length of strip material in roll = 14 mm
- Strip thickness for roll materials = 0.4 3 mm
- Damping profile = approximately 1.9 mm
- min. Workpiece length = 200mm
- min. Workpiece thickness = 8 mm
- max. Workpiece thickness = 45 mm
- min. Workpiece overhang from the chain conveyor, each side = 45 mm
- one. Workpiece overhang from the chain conveyor, each side = 85 mm
- min. Passage width at 45 mm Workpiece overhang on the edit page and 15 mm on the opposite page without editing
  - Processing along with counter-mounted support rollers, lifting rails and flat-belt drive chain between the tracks about 235 mm =
  - Longitudinal working with movable counter-pressure rolls on 50 mm = 200 mm short pieces in place with a cam.
  - Profiling = 230 mm
  - Profiling: only applicable for short parts of a machine with cams cam feed = 320 mm
- max. Working width 2600 mm
- Cam 540/450 mm spacing
- Air conditioner, cooling capacity 1000 W
- IMATRONIC-control computer