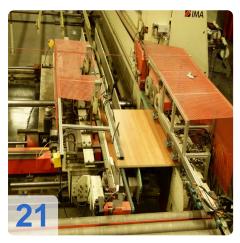

# Two IMA COMBIMA / K /II / R75 - 5:1 /1820 / V / R3 - Edge processing machine

Combima to format / profiling, for edge gluing and edge reworking of plate-shaped workpieces.

#### Technical data:

- Edge materials: plastic strips, in rolls
- min. Length of strip material in roll = 300 mm
- min. Length of strip material in roll = 14 mm
- Strip thickness for roll materials = 0.4 3 mm
- Damping profile = approximately 1.9 mm
- min. Workpiece length = 200mm
- min. Workpiece thickness = 8 mm
- max. Workpiece thickness = 45 mm
- min. Workpiece overhang from the chain conveyor, each side = 45 mm
- one. Workpiece overhang from the chain conveyor, each side = 85 mm
- min. Passage width at 45 mm Workpiece overhang on the edit page and 15 mm on the opposite page without editing
  - Processing along with counter-mounted support rollers, lifting rails and flat-belt drive chain between the tracks about 235 mm =
  - Longitudinal working with movable counter-pressure rolls on 50 mm = 200 mm short pieces in place with a cam.
  - Profiling = 230 mm
  - Profiling: only applicable for short parts of a machine with cams cam feed = 320 mm
- max. Working width 2600 mm
- Cam 540/450 mm spacing
- Air conditioner, cooling capacity 1000 W
- IMATRONIC-control computer