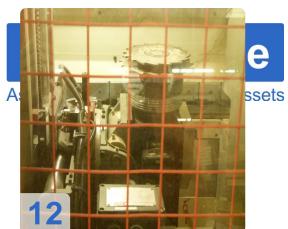

# Two IMA COMBIMA / K /II / R75 - 5:1 /1820 / V / R3 - Edge processing machine

Combima to format / profiling, for edge gluing and edge reworking of plate-shaped workpieces.

#### Technical data:

- Edge materials: plastic strips, in rolls
- min. Length of strip material in roll = 300 mm
- min. Length of strip material in roll = 14 mm
- Strip thickness for roll materials = 0.4 3 mm
- Damping profile = approximately 1.9 mm
- min. Workpiece length = 200mm
- min. Workpiece thickness = 8 mm
- max. Workpiece thickness = 45 mm
- min. Workpiece overhang from the chain conveyor, each side = 45 mm
- one. Workpiece overhang from the chain conveyor, each side = 85 mm
- min. Passage width at 45 mm Workpiece overhang on the edit page and 15 mm on the opposite page without editing
  - Processing along with counter-mounted support rollers, lifting rails and flat-belt drive chain between the tracks about 235 mm =
  - Longitudinal working with movable counter-pressure rolls on 50 mm = 200 mm short pieces in place with a cam.
  - Profiling = 230 mm
  - Profiling: only applicable for short parts of a machine with cams cam feed = 320 mm
- max. Working width 2600 mm
- Cam 540/450 mm spacing
- Air conditioner, cooling capacity 1000 W
- IMATRONIC-control computer