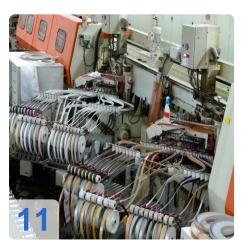

# Two IMA COMBIMA / K /II / R75 - 5:1 /1820 / V / R3 - Edge processing machine

Combima to format / profiling, for edge gluing and edge reworking of plate-shaped workpieces.