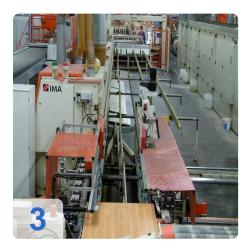

# Two IMA COMBIMA / K /II / R75 - 5:1 /1820 / V / R3 - Edge processing machine

Combima to format / profiling, for edge gluing and edge reworking of plate-shaped workpieces.

#### Technical data:

- Edge materials: plastic strips, in rolls
- min. Length of strip material in roll = 300 mm
- min. Length of strip material in roll = 14 mm
- Strip thickness for roll materials = 0.4 3 mm
- Damping profile = approximately 1.9 mm
- min. Workpiece length = 200mm
- min. Workpiece thickness = 8 mm
- max. Workpiece thickness = 45 mm
- min. Workpiece overhang from the chain conveyor, each side = 45 mm
- one. Workpiece overhang from the chain conveyor, each side = 85 mm
- min. Passage width at 45 mm Workpiece overhang on the edit page and 15 mm on the opposite page without editing
  - Processing along with counter-mounted support rollers, lifting rails and flat-belt drive chain between the tracks about 235 mm =
  - Longitudinal working with movable counter-pressure rolls on 50 mm = 200 mm short pieces in place with a cam.
  - Profiling = 230 mm
  - Profiling: only applicable for short parts of a machine with cams cam feed = 320 mm
- max. Working width 2600 mm
- Cam 540/450 mm spacing
- Air conditioner, cooling capacity 1000 W
- IMATRONIC-control computer