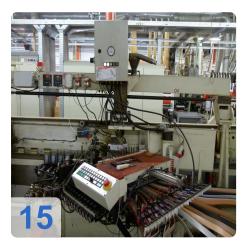

# Two IMA COMBIMA / K /II / R75 - 5:1 /1820 / V / R3 - Edge processing machine

Combima to format / profiling, for edge gluing and edge reworking of plate-shaped workpieces.

#### Technical data:

- Edge materials: plastic strips, in rolls
- min. Length of strip material in roll = 300 mm
- min. Length of strip material in roll = 14 mm
- Strip thickness for roll materials = 0.4 3 mm
- Damping profile = approximately 1.9 mm
- min. Workpiece length = 200mm
- min. Workpiece thickness = 8 mm
- max. Workpiece thickness = 45 mm
- min. Workpiece overhang from the chain conveyor, each side = 45 mm
- one. Workpiece overhang from the chain conveyor, each side = 85 mm
- min. Passage width at 45 mm Workpiece overhang on the edit page and 15 mm on the opposite page without editing
  - Processing along with counter-mounted support rollers, lifting rails and flat-belt drive chain between the tracks about 235 mm =
  - Longitudinal working with movable counter-pressure rolls on 50 mm = 200 mm short pieces in place with a cam.
  - Profiling = 230 mm
  - Profiling: only applicable for short parts of a machine with cams cam feed = 320 mm
- max. Working width 2600 mm
- Cam 540/450 mm spacing
- Air conditioner, cooling capacity 1000 W
- IMATRONIC-control computer