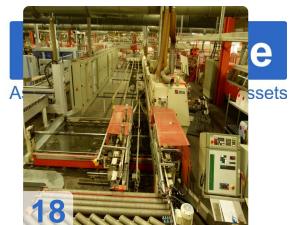

# Two IMA COMBIMA / K /II / R75 - 5:1 /1820 / V / R3 - Edge processing machine

Combima to format / profiling, for edge gluing and edge reworking of plate-shaped workpieces.

#### Technical data:

- Edge materials: plastic strips, in rolls
- min. Length of strip material in roll = 300 mm
- min. Length of strip material in roll = 14 mm
- Strip thickness for roll materials = 0.4 3 mm
- Damping profile = approximately 1.9 mm
- min. Workpiece length = 200mm
- min. Workpiece thickness = 8 mm
- max. Workpiece thickness = 45 mm
- min. Workpiece overhang from the chain conveyor, each side = 45 mm
- one. Workpiece overhang from the chain conveyor, each side = 85 mm
- min. Passage width at 45 mm Workpiece overhang on the edit page and 15 mm on the opposite page without editing
  - Processing along with counter-mounted support rollers, lifting rails and flat-belt drive chain between the tracks about 235 mm =
  - Longitudinal working with movable counter-pressure rolls on 50 mm = 200 mm short pieces in place with a cam.
  - Profiling = 230 mm
  - Profiling: only applicable for short parts of a machine with cams cam feed = 320 mm
- max. Working width 2600 mm
- Cam 540/450 mm spacing
- Air conditioner, cooling capacity 1000 W
- IMATRONIC-control computer