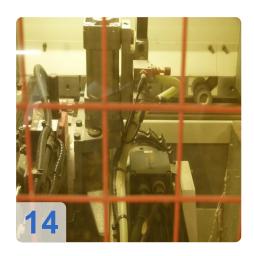

# Two IMA COMBIMA / K /II / R75 - 5:1 /1820 / V / R3 - Edge processing machine

Combima to format / profiling, for edge gluing and edge reworking of plate-shaped workpieces.

#### Technical data:

- Edge materials: plastic strips, in rolls
- min. Length of strip material in roll = 300 mm
- min. Length of strip material in roll = 14 mm
- Strip thickness for roll materials = 0.4 3 mm
- Damping profile = approximately 1.9 mm
- min. Workpiece length = 200mm
- min. Workpiece thickness = 8 mm
- max. Workpiece thickness = 45 mm
- min. Workpiece overhang from the chain conveyor, each side = 45 mm
- one. Workpiece overhang from the chain conveyor, each side = 85 mm
- min. Passage width at 45 mm Workpiece overhang on the edit page and 15 mm on the opposite page without editing
  - Processing along with counter-mounted support rollers, lifting rails and flat-belt drive chain between the tracks about 235 mm =
  - Longitudinal working with movable counter-pressure rolls on 50 mm = 200 mm short pieces in place with a cam.
  - Profiling = 230 mm
  - Profiling: only applicable for short parts of a machine with cams cam feed = 320 mm
- max. Working width 2600 mm
- Cam 540/450 mm spacing
- Air conditioner, cooling capacity 1000 W
- IMATRONIC-control computer