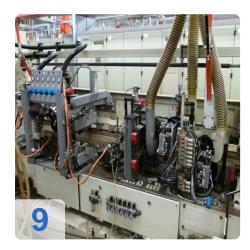

# Two IMA COMBIMA / K /II / R75 - 5:1 /1820 / V / R3 - Edge processing machine

Combima to format / profiling, for edge gluing and edge reworking of plate-shaped workpieces.