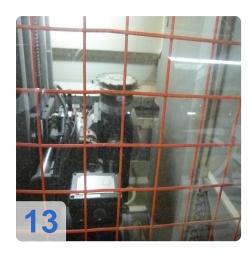

# Two IMA COMBIMA / K /II / R75 - 5:1 /1820 / V / R3 - Edge processing machine

Combima to format / profiling, for edge gluing and edge reworking of plate-shaped workpieces.

#### Technical data:

- Edge materials: plastic strips, in rolls
- min. Length of strip material in roll = 300 mm
- min. Length of strip material in roll = 14 mm
- Strip thickness for roll materials = 0.4 3 mm
- Damping profile = approximately 1.9 mm
- min. Workpiece length = 200mm
- min. Workpiece thickness = 8 mm
- max. Workpiece thickness = 45 mm
- min. Workpiece overhang from the chain conveyor, each side = 45 mm
- one. Workpiece overhang from the chain conveyor, each side = 85 mm
- min. Passage width at 45 mm Workpiece overhang on the edit page and 15 mm on the opposite page without editing
  - Processing along with counter-mounted support rollers, lifting rails and flat-belt drive chain between the tracks about 235 mm =
  - Longitudinal working with movable counter-pressure rolls on 50 mm = 200 mm short pieces in place with a cam.
  - Profiling = 230 mm
  - Profiling: only applicable for short parts of a machine with cams cam feed = 320 mm
- max. Working width 2600 mm
- Cam 540/450 mm spacing
- Air conditioner, cooling capacity 1000 W
- IMATRONIC-control computer