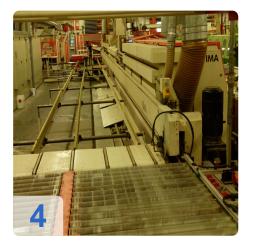

# Two IMA COMBIMA / K /II / R75 - 5:1 /1820 / V / R3 - Edge processing machine

Combima to format / profiling, for edge gluing and edge reworking of plate-shaped workpieces.

#### Technical data:

- Edge materials: plastic strips, in rolls
- min. Length of strip material in roll = 300 mm
- min. Length of strip material in roll = 14 mm
- Strip thickness for roll materials = 0.4 3 mm
- Damping profile = approximately 1.9 mm
- min. Workpiece length = 200mm
- min. Workpiece thickness = 8 mm
- max. Workpiece thickness = 45 mm
- min. Workpiece overhang from the chain conveyor, each side = 45 mm
- one. Workpiece overhang from the chain conveyor, each side = 85 mm
- min. Passage width at 45 mm Workpiece overhang on the edit page and 15 mm on the opposite page without editing
  - Processing along with counter-mounted support rollers, lifting rails and flat-belt drive chain between the tracks about 235 mm =
  - Longitudinal working with movable counter-pressure rolls on 50 mm = 200 mm short pieces in place with a cam.
  - Profiling = 230 mm
  - Profiling: only applicable for short parts of a machine with cams cam feed = 320 mm
- max. Working width 2600 mm
- Cam 540/450 mm spacing
- Air conditioner, cooling capacity 1000 W
- IMATRONIC-control computer