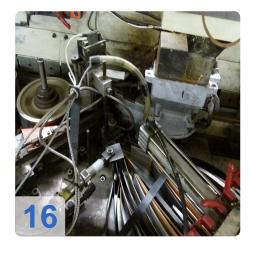

# Two IMA COMBIMA / K /II / R75 - 5:1 /1820 / V / R3 - Edge processing machine

Combima to format / profiling, for edge gluing and edge reworking of plate-shaped workpieces.

#### Technical data:

- Edge materials: plastic strips, in rolls
- min. Length of strip material in roll = 300 mm
- min. Length of strip material in roll = 14 mm
- Strip thickness for roll materials = 0.4 3 mm
- Damping profile = approximately 1.9 mm
- min. Workpiece length = 200mm
- min. Workpiece thickness = 8 mm
- max. Workpiece thickness = 45 mm
- min. Workpiece overhang from the chain conveyor, each side = 45 mm
- one. Workpiece overhang from the chain conveyor, each side = 85 mm
- min. Passage width at 45 mm Workpiece overhang on the edit page and 15 mm on the opposite page without editing
  - Processing along with counter-mounted support rollers, lifting rails and flat-belt drive chain between the tracks about 235 mm =
  - Longitudinal working with movable counter-pressure rolls on 50 mm = 200 mm short pieces in place with a cam.
  - Profiling = 230 mm
  - Profiling: only applicable for short parts of a machine with cams cam feed = 320 mm
- max. Working width 2600 mm
- Cam 540/450 mm spacing
- Air conditioner, cooling capacity 1000 W
- IMATRONIC-control computer