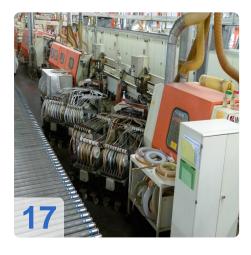

# Two IMA COMBIMA / K /II / R75 - 5:1 /1820 / V / R3 - Edge processing machine

Combima to format / profiling, for edge gluing and edge reworking of plate-shaped workpieces.

#### Technical data:

- Edge materials: plastic strips, in rolls
- min. Length of strip material in roll = 300 mm
- min. Length of strip material in roll = 14 mm
- Strip thickness for roll materials = 0.4 3 mm
- Damping profile = approximately 1.9 mm
- min. Workpiece length = 200mm
- min. Workpiece thickness = 8 mm
- max. Workpiece thickness = 45 mm
- min. Workpiece overhang from the chain conveyor, each side = 45 mm
- one. Workpiece overhang from the chain conveyor, each side = 85 mm
- min. Passage width at 45 mm Workpiece overhang on the edit page and 15 mm on the opposite page without editing
  - Processing along with counter-mounted support rollers, lifting rails and flat-belt drive chain between the tracks about 235 mm =
  - Longitudinal working with movable counter-pressure rolls on 50 mm = 200 mm short pieces in place with a cam.
  - Profiling = 230 mm
  - Profiling: only applicable for short parts of a machine with cams cam feed = 320 mm
- max. Working width 2600 mm
- Cam 540/450 mm spacing
- Air conditioner, cooling capacity 1000 W
- IMATRONIC-control computer