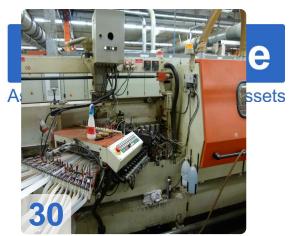

# Two IMA COMBIMA / K /II / R75 - 5:1 /1820 / V / R3 - Edge processing machine

Combima to format / profiling, for edge gluing and edge reworking of plate-shaped workpieces.

#### Technical data:

- Edge materials: plastic strips, in rolls
- min. Length of strip material in roll = 300 mm
- min. Length of strip material in roll = 14 mm
- Strip thickness for roll materials = 0.4 3 mm
- Damping profile = approximately 1.9 mm
- min. Workpiece length = 200mm
- min. Workpiece thickness = 8 mm
- max. Workpiece thickness = 45 mm
- min. Workpiece overhang from the chain conveyor, each side = 45 mm
- one. Workpiece overhang from the chain conveyor, each side = 85 mm
- min. Passage width at 45 mm Workpiece overhang on the edit page and 15 mm on the opposite page without editing
  - Processing along with counter-mounted support rollers, lifting rails and flat-belt drive chain between the tracks about 235 mm =
  - Longitudinal working with movable counter-pressure rolls on 50 mm = 200 mm short pieces in place with a cam.
  - Profiling = 230 mm
  - Profiling: only applicable for short parts of a machine with cams cam feed = 320 mm
- max. Working width 2600 mm
- Cam 540/450 mm spacing
- Air conditioner, cooling capacity 1000 W
- IMATRONIC-control computer