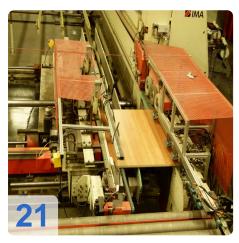

# Two IMA COMBIMA / K /II / R75 - 5:1 /1820 / V / R3 - Edge processing machine

Combima to format / profiling, for edge gluing and edge reworking of plate-shaped workpieces.

#### Technical data:

- Edge materials: plastic strips, in rolls
- min. Length of strip material in roll = 300 mm
- min. Length of strip material in roll = 14 mm
- Strip thickness for roll materials = 0.4 3 mm
- Damping profile = approximately 1.9 mm
- min. Workpiece length = 200mm
- min. Workpiece thickness = 8 mm
- max. Workpiece thickness = 45 mm
- min. Workpiece overhang from the chain conveyor, each side = 45 mm
- one. Workpiece overhang from the chain conveyor, each side = 85 mm
- min. Passage width at 45 mm Workpiece overhang on the edit page and 15 mm on the opposite page without editing
  - Processing along with counter-mounted support rollers, lifting rails and flat-belt drive chain between the tracks about 235 mm =
  - Longitudinal working with movable counter-pressure rolls on 50 mm = 200 mm short pieces in place with a cam.
  - Profiling = 230 mm
  - Profiling: only applicable for short parts of a machine with cams cam feed = 320 mm
- max. Working width 2600 mm
- Cam 540/450 mm spacing
- Air conditioner, cooling capacity 1000 W
- IMATRONIC-control computer