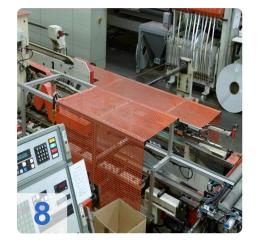

# Two IMA COMBIMA / K /II / R75 - 5:1 /1820 / V / R3 - Edge processing machine

Combima to format / profiling, for edge gluing and edge reworking of plate-shaped workpieces.