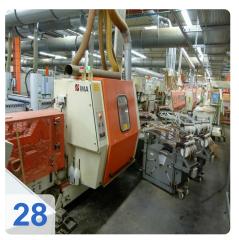

# Two IMA COMBIMA / K /II / R75 - 5:1 /1820 / V / R3 - Edge processing machine

Combima to format / profiling, for edge gluing and edge reworking of plate-shaped workpieces.

#### Technical data:

- Edge materials: plastic strips, in rolls
- min. Length of strip material in roll = 300 mm
- min. Length of strip material in roll = 14 mm
- Strip thickness for roll materials = 0.4 3 mm
- Damping profile = approximately 1.9 mm
- min. Workpiece length = 200mm
- min. Workpiece thickness = 8 mm
- max. Workpiece thickness = 45 mm
- min. Workpiece overhang from the chain conveyor, each side = 45 mm
- one. Workpiece overhang from the chain conveyor, each side = 85 mm
- min. Passage width at 45 mm Workpiece overhang on the edit page and 15 mm on the opposite page without editing
  - Processing along with counter-mounted support rollers, lifting rails and flat-belt drive chain between the tracks about 235 mm =
  - Longitudinal working with movable counter-pressure rolls on 50 mm = 200 mm short pieces in place with a cam.
  - Profiling = 230 mm
  - Profiling: only applicable for short parts of a machine with cams cam feed = 320 mm
- max. Working width 2600 mm
- Cam 540/450 mm spacing
- Air conditioner, cooling capacity 1000 W
- IMATRONIC-control computer